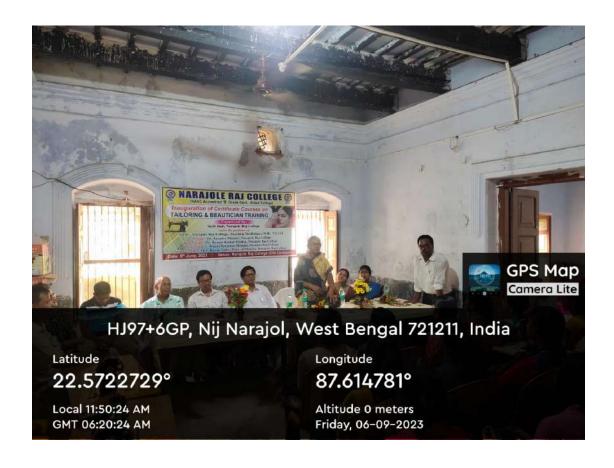

The institute also initiated the Skill Hub Centre for "**Tailoring** and **Beautician Course**" with 25 seats in 2023 for girls students and local women from adapted village. The institute provided the certificate to the trainees after the successful completion of the course.

#### Outcome:

This certificate course will be very popular in the near future as the institute locates in a rural area as well as local people will be highly benefited from it since the major local people are form financially weaker. It will open a secondary source of earning for family as well as girls and local women will be self independent.