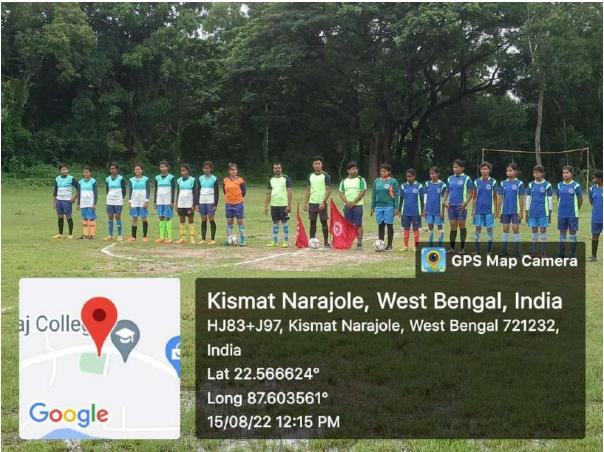

production. By fostering a hands-on learning environment and emphasizing sustainability and ethical considerations, the course prepares students to meet the challenges of the industry while contributing to a safer, more sustainable future.







## পশ্চিম মেদিনীপুর জেলা

## নারী ও শিশু বিকাশ এবং সমাজ কল্যাণ বিভাগ



2050 - 2020







#### শংসাপত্র

কন্যাদের সার্বিক বিকাশ ও ক্ষমতায়নের দিশারি **কন্যাশ্রী** প্রকল্পের আলোয় সমাজ আজ উদ্ভাসিত ২০২২-২০২৩ শিক্ষাবর্ষে এই লক্ষ্যপূরণ ও কন্যাশ্রী প্রকল্পের সফল রূপায়ণের নিরিখে <u>নাড়াজোল রাজ কলেজ</u> ক্রে পশ্চিম মেদিনীপুর জেলার প্রথম /ছিতীয়/তৃতীয় স্থানাধিকারী মহাবিদ্যালয় হিসেবে ১৪ অগাস্ট ২০২৩ তারিখে দশম কন্যাশ্রী দিবস উদ্যাপন উপলক্ষে পশ্চিম মেদিনীপুর জেলার পক্ষ থেকে সম্বর্ধনা দেওয়া হল।

> জেলা শাসক পশ্চিম মেদিনীপুর



Mas of 24





















Moral 24









(NAAC Accredited B Grade)
NARAJOLE: PASCHIM MEDINIPUR: PIN-721211

## Annual Sports & Cultural Programme (2022-23)

#### Final Results

Event: 100 mt. Run (Boys)

| Name              | Position | Department |
|-------------------|----------|------------|
| Arnab Bhunia      | 1st      | Bengali    |
| Rajkumar Adak     | 2nd      | Zoology    |
| Arnab Chakraborty | 3rd      | Bengali    |

#### Event: 100 mt. Run (Girls)

| Name         | Position | Department |
|--------------|----------|------------|
| Pranati Das  | 1st      | Geography  |
| Manisha Bar  | 2nd      | Education  |
| Monisha Shee | 3rd      | Phy. Edu.  |

## Event: 200 mt. Run (Girls)

| Name             | Position | Department |
|------------------|----------|------------|
| Pranati Das      | 1