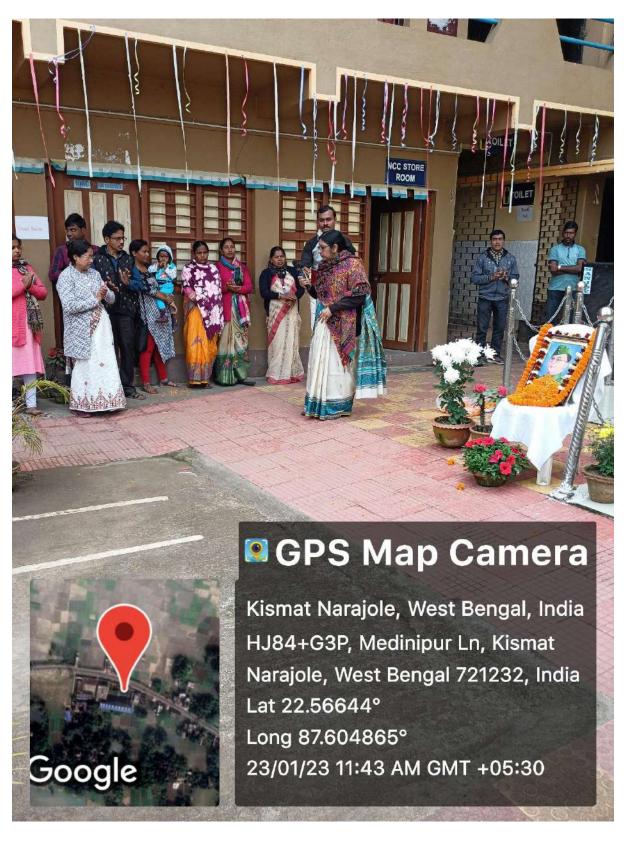

## পশ্চিম মেদিনীপুর জেলা

## নারী ও শিশু বিকাশ এবং সমাজ কল্যাণ বিভাগ

2050 - 2020

#### শংসাপত্র

কন্যাদের সার্বিক বিকাশ ও ক্ষমতায়নের দিশারি **কন্যাশ্রী** প্রকল্পের আলোয় সমাজ আজ উদ্ভাসিত ২০২২-২০২৩ শিক্ষাবর্ষে এই লক্ষ্যপূরণ ও কন্যাশ্রী প্রকল্পের সফল রূপায়ণের নিরিখে <u>নাড়াজোল রাজ কলেজ</u> ক্রে পশ্চিম মেদিনীপুর জেলার প্রথম /ছিতীয়/তৃতীয় স্থানাধিকারী মহাবিদ্যালয় হিসেবে ১৪ অগাস্ট ২০২৩ তারিখে দশম কন্যাশ্রী দিবস উদ্যাপন উপলক্ষে পশ্চিম মেদিনীপুর জেলার পক্ষ থেকে সম্বর্ধনা দেওয়া হল।

> জেলা শাসক পশ্চিম মেদিনীপুর

Mas of 24

Moral 24

(NAAC Accredited B Grade)
NARAJOLE: PASCHIM MEDINIPUR: PIN-721211