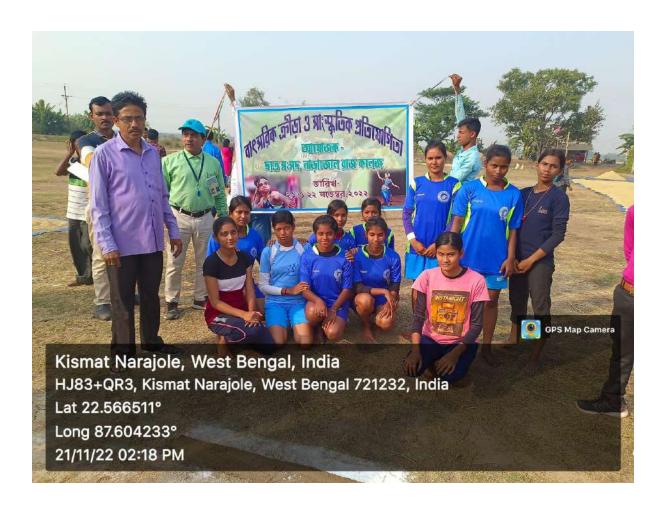

fostering a hands-on learning environment and emphasizing sustainability and ethical considerations, the course prepares students to meet the challenges of the industry while contributing to a safer, more sustainable future.







## পশ্চিম মেদিনীপুর জেলা

## নারী ও শিশু বিকাশ এবং সমাজ কল্যাণ বিভাগ



2050 - 2020







#### শংসাপত্র

কন্যাদের সার্বিক বিকাশ ও ক্ষমতায়নের দিশারি **কন্যাশ্রী** প্রকল্পের আলোয় সমাজ আজ উদ্ভাসিত ২০২২-২০২৩ শিক্ষাবর্ষে এই লক্ষ্যপূরণ ও কন্যাশ্রী প্রকল্পের সফল রূপায়ণের নিরিখে <u>নাড়াজোল রাজ কলেজ</u> ক্রে পশ্চিম মেদিনীপুর জেলার প্রথম /ছিতীয়/তৃতীয় স্থানাধিকারী মহাবিদ্যালয় হিসেবে ১৪ অগাস্ট ২০২৩ তারিখে দশম কন্যাশ্রী দিবস উদ্যাপন উপলক্ষে পশ্চিম মেদিনীপুর জেলার পক্ষ থেকে সম্বর্ধনা দেওয়া হল।

> জেলা শাসক পশ্চিম মেদিনীপুর



Mas of 24





















Moral 24









(NAAC Accredited B Grade)
NARAJOLE: PASCHIM MEDINIPUR: PIN-721211

## Annual Sports & Cultural Programme (2022-23)

#### Final Results

Event: 100 mt. Run (Boys)

| Name              | Position | Department |
|-------------------|----------|------------|
| Arnab Bhunia      | 1st      | Bengali    |
| Rajkumar Adak     | 2nd      | Zoology    |
| Arnab Chakraborty | 3rd      | Bengali    |

#### Event: 100 mt. Run (Girls)

| Name         | Position | Department |
|--------------|----------|------------|
| Pranati Das  | 1st      | Geography  |
| Manisha Bar  | 2nd      | Education  |
| Monisha Shee | 3rd      | Phy. Edu.  |

## Event: 200 mt. Run (Girls)

| Name             | Position | Department |
|------------------|----------|------------|
| Pranati Das      | 1st      | Geogra