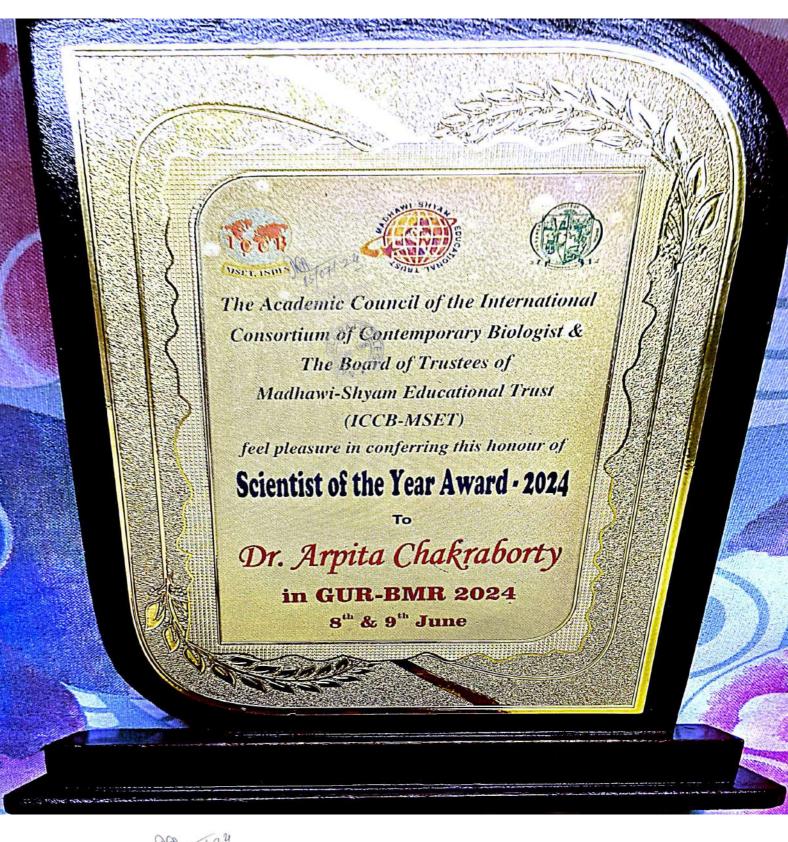

AL TRUST

Reg. No. 20560/IV-1815/2005

RANCHI, JHARKHAND (INDIA)



The Academic Council of the International Consortium of Contemporary Biologist & The Board of Trustees of Madhawi-Shyam Educational Trust (ICCB - MSET)

feel pleasure in conferring this honour of

# Scientist of the Year Award - 2024

Under Prof. Devendra Prasad Memorial Chair to

# Dr. Arpita Chakraborty

in appreciation of the research contributions for advancement of seigntific knowledge in the field of Life Science Research at 9th International Conference on Global Effort for Upliftment of Rural Mass Through Biological Sciences and Multidisciplinary Research (GUR-BMR, 2024) held at Department of Botany, Gossner College, Ranchi Jharkhand

MSET-ICCB, Ranchi

Prof. Jyoti Kumar Chief Editor, Biospectra

MSET-ICCB, Ranchi









# **CERTIFICATE**

F PARTICIPATION



THIS IS TO CERTIFY THAT

Dr. Arpita Chakrabarty, Dept. of Botany, Narajole Raj College
has actively participated as a valued delegate. He/She has
acted as a Chairperson / Co-Chairperson / delivered an invited talk / presented a paper / poster entitled

Studies on some plants traditionally used for curing different diseases in Ghatal subdivision of Paschim Medinipur district of West Bengal - A retrospection.

# **GUR-BMR '24**

Global Effort for Upliftment of Rural Mass Through Biological Sciences and Multidisciplinary Research

# 9th INTERNATIONAL CONFERENCE









Organized By
Hosting Partner
In Association With

Madhawi Shyam Educational Trust International Consortium of Contemporary Biologists (MSET - ICCB) Department of Botany, Gossner Co