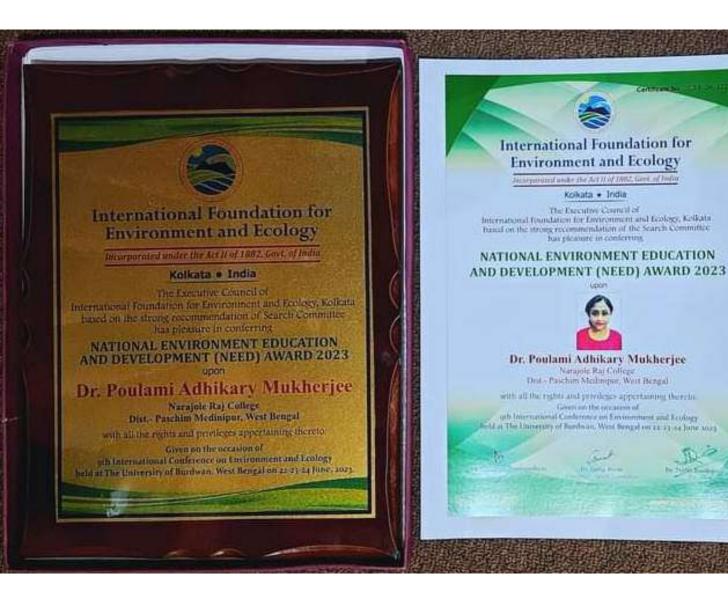

#### শংসাপত্র

কন্যাদের সার্বিক বিকাশ ও ক্ষমতায়নের দিশারি **কন্যাশ্রী** প্রকল্পের আলোয় সমাজ আজ উদ্ভাসিত ২০২২-২০২৩ শিক্ষাবর্ষে এই লক্ষ্যপূরণ ও কন্যাশ্রী প্রকল্পের সফল রূপায়ণের নিরিখে <u>নাড়াজোল রাজ কলেজ</u> ক্রে পশ্চিম মেদিনীপুর জেলার প্রথম /ছিতীয়/তৃতীয় স্থানাধিকারী মহাবিদ্যালয় হিসেবে ১৪ অগাস্ট ২০২৩ তারিখে দশম কন্যাশ্রী দিবস উদ্যাপন উপলক্ষে পশ্চিম মেদিনীপুর জেলার পক্ষ থেকে সম্বর্ধনা দেওয়া হল।