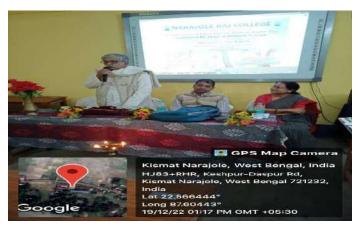

#### **Celebration of International Human Rights Day**

Organised by the Department of Political Science In collaboration with IQAC, Narajole Raj College 10.12.2022

The Department of Political Science of Narajole Raj College has organised a **Seminar to celebrate International Human Rights Day** on **10.12.2022.** in collaboration with IQAC, Narajole Raj College. We are feeling very blessed to host this Seminar.

Resource Person: Sri Narayan Bhai, Secretary, Indian Redcross Society, Ghatal, Paschim Medinipur was the respected invited speaker of the Seminar. Our Honorable Vice Principal - Dr. Ranajit Kumar Khalua was the president of Organizing Committee of the Seminar.

**No of Participants:** Total 90 participants from the Dept. of Political science and other Departments and Teachers of different Departments of our College have participated in this webinar.

**Topic Discussed by the Resource Person:** Sri Narayan Bhai talked on the Topic entitled "Human Rights: Problems and Solutions of its application in Rural India". He elaborately discussed on the topic and pointed out the problems of application of Human Rights in rural areas. From his vast experience of working as the Secretary of Sarbik Gramin Vikash Kendra, an NGO, working in Ghatal sub-division and in the Paschim Midnapore District., he cited several incidents of violation of human rights in the villages. He also mentioned the solutions and ways of combatting the hindrances of human rights applications in rural areas. The interactive Session has become very lively through the active participation of the students.