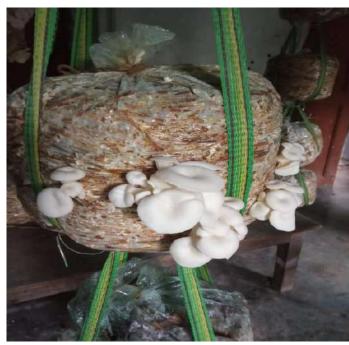

#### **Innovative Hub on Techniques for Mushroom Cultivation**

Organized by Department of Botany In collaboration with IQAC, Narajole Raj College

The Department of Botany of Narajole Raj College hosted an Innovative hub on Techniques of Mushroom Cultivation. The course's classes were conducted by the departmental teachers. Lectures, field trips, and hands-on or practical experiences were among the educational modalities used.

#### **Necessity of the Innovation hub:**

The innovation hub provided physical space that brought together the students to nurture their ideas into the mushroom industry and the various mushroom products. The innovation hub helped to keep focus on the businesses related to mushroom and enabled them to come up with fresh ideas, test them, and find the best, most valuable innovation ideas.

#### **Outcomes:**

The purpose of the innovation hub to generate the confidence of self-employment among the students was achieved at its fullest. Through this course, the students learnt the various steps, procedures, duration of the mushroom bed preparation, harvesting of the mushroom from its bed and the precautions that should be taken during mushroom cultivation. They also gained knowledge about the raw marketing of the mushroom production after proper packaging. Keeping in mind the growing demand of mushroom as an important source of vegetarian protein,

the recipes of the various edible and delicious mushroom products were also taught to them so that they can also plan for a startup by making use of the knowledge.

A Marajola Printing 2 1 211

A Marajora Principal College Narrajora Principal College N