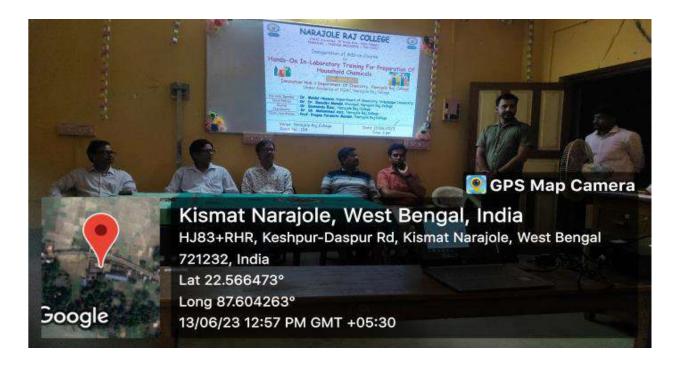

## Innovative Skill Report: Hands-On In-Laboratory Training for Preparation of Household Chemicals

**Introduction:** In today's world, where sustainability, safety, and efficiency are paramount concerns, the need for skilled professionals in the field of household chemical production is evergrowing. Our innovative course, "Hands-On In-Laboratory Training for Preparation of Household Chemicals," addresses this demand by providing students with practical skills and knowledge essential for the formulation, production, and testing of household products.

#### **Course Objectives:**

- To equip students with a deep understanding of the chemistry behind common household chemicals.
- To instill best practices in safety protocols and handling of chemicals.
- To provide hands-on experience in the preparation and testing of household products.
- To foster an awareness of environmental impact and ethical considerations in chemical production.

**Course Structure**: The course is structured to combine theoretical knowledge with practical application through laboratory sessions. Topics covered include chemistry fundamentals, safety protocols, regulatory compliance, environmental impact, and ethical considerations. Each session includes hands-on experiments where students learn to prepare various household products under expert guidance.

**Innovation**: What sets this course apart is its emphasis on experiential learning. By providing students with the opportunity to actively engage in the formulation and testing of household chemicals, we bridge the gap between theory and practice. Furthermore, the course integrates discussions on sustainability and ethical responsibilities, preparing students to be conscientious professionals in the field.

**Outcomes**: Upon completion of the course, students will:

- Have a comprehensive understanding of the chemistry and production processes of household chemicals.
- Demonstrate proficiency in safety protocols and best practices for handling chemicals.
- Be capable of developing and testing their own household chemical products.
- Possess a heightened awareness of environmental impact and ethical considerations in chemical production.

**Conclusion:** "Hands-On In-Laboratory Training for Preparation of Household Chemicals" is an innovative skill-building course that equips students with the practical knowledge and expertise required for a career in household chemical production. By fostering a hands-on learning environment and emphasizing sustainability and ethical considerations, the course prepares students to meet the challenges of the industry while contributing to a safer, more sustainable future.