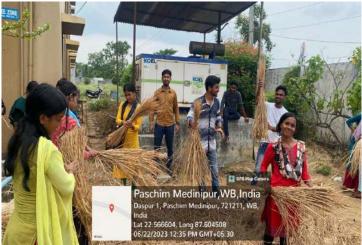

#### Webinar on Indian Women across the Legal and Entrepreneurial Axes

23-06-2023

&

# Organized By Entrepreneurship Cell NARAJOLE RAJ COLLEGE

A Webinar on "Indian Women across the Legal and Entrepreneurial Axes" was organized by the Entrepreneurship Cell and Gender Equity Cell of Narajole Raj College under the IQAC's guidance on 23rd June 2023 via Google Meet. Mr. Aftab Alam and Dr. Kathakali Bandopadhyay were the esteemed speakers for the session and explored diverse subjects to provide an overview of the condition of women in the public and the private spheres. Mr. Alam spoke at length about the different structural and systemic aspects of the entrepreneurial ecosystem with references to the Indian market phenomenon. Dr. Bandopadhyay articulated the concerns that are associated with the idea of questioning and mapping acts of violence in intimate, familial and social relationships. Both the speakers generated a lot of questions among students and participants and mobilized an intensely interactive session. Pragna Paramita Mondal, IQAC Coordinator and Convener of the Entrepreneurship Cell, facilitated the webinar proceedings. Baisali Guha, Convener of the Gender Equity Cell, offered the vote of thanks to speakers, collaborators and attendees. Special thanks were delivered to the Technology Sub-Committee and to Dr. Rajasree Debnath, Convener of the Seminar and Workshop Sub-Committee for their support and cooperation.