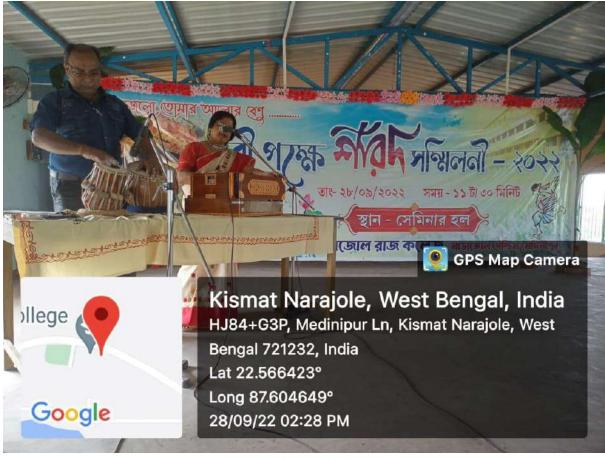

#### Gender Stereotyping and Skill Development of Women

Organised by the Department of Political Science In collaboration with IQAC, Narajole Raj College 08.03.2022

The Department of Political Science of Narajole Raj College has organised a **Webinar** Webinar on "**Gender Stereotyping and Skill Development of Women**" on **08.03.2022 in** collaboration with IQAC, Narajole Raj College through online platform via Google Meet Application to celebrate International Women's Day. We are feeling very blessed to host this Webinar, particularly in this time, when physical classes have been suspended, due to pandemic of Covid 19 virus.

**Necessity of the Webinar:** We have keen interest to celebrate the International Women's Day because all of us aware of the fact that this Day is celebrated every year to remember the struggles through which women achieved different socio-economic and political rights, equal status in the family, society and workplace. Therefore, we have organized this Webinar on Gender Stereotyping and Skill Development of Women.

Resource Person: Smt. Sayanti Roy, Deputy Director, Department of Planning and Statistics, Government of West Bengal is the respected invited speaker of the webinar. Our Honorable Principal -Dr. Anupam Parua, PhD, C.S. is the president of Organizing Committee of the webinar.

**No of Participants:** Total 142 participants from the Dept. of Political science and other Departments and Teachers of different Departments of our College have participated in this webinar.

**Topic Discussed by the Resource Person:**Smt. Sayanti Roy talked on the Topic entitled "Gender Stereotyping and Skill Development of Women". She elaborately discussed on the topic and pointed out the drawbacks of socialization of our society that cause the gender stereotyping and finally hinder women to choose their professions and also gave suggestions to overcome such problems. The interactive Session has become very lively through the active participation of the students.

**Outcomes:** The explanations and suggestions of the Resource Person regarding sensitizing Gender issues and to practise in day to day live to bring a positive change in the society, enriched the participants and they gained a clear conception on the issue. In long term this will be helpful to combat gender stereotyping and for women empowerment also in our society. The webinar enkindled the awareness about the Gender Stereotyping and Skill Development of women among the participants and fulfilled the aim and objective of organizing the webinar.