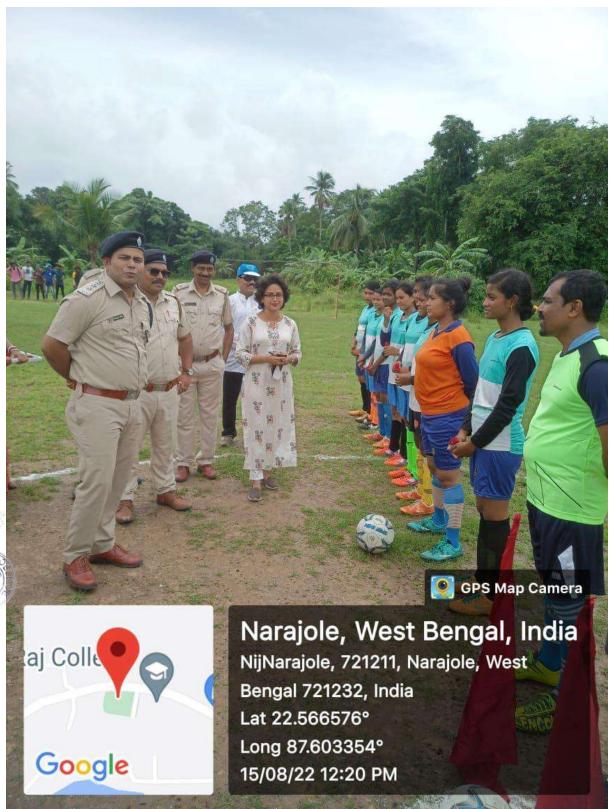

duction. By fostering a hands-on learning environment and emphasizing sustainability and ethical considerations, the course prepares students to meet the challenges of the industry while contributing to a safer, more sustainable future.







## পশ্চিম মেদিনীপুর জেলা

## নারী ও শিশু বিকাশ এবং সমাজ কল্যাণ বিভাগ



2050 - 2020







#### শংসাপত্র

কন্যাদের সার্বিক বিকাশ ও ক্ষমতায়নের দিশারি **কন্যাশ্রী** প্রকল্পের আলোয় সমাজ আজ উদ্ভাসিত ২০২২-২০২৩ শিক্ষাবর্ষে এই লক্ষ্যপূরণ ও কন্যাশ্রী প্রকল্পের সফল রূপায়ণের নিরিখে <u>নাড়াজোল রাজ কলেজ</u> ক্রে পশ্চিম মেদিনীপুর জেলার প্রথম /ছিতীয়/তৃতীয় স্থানাধিকারী মহাবিদ্যালয় হিসেবে ১৪ অগাস্ট ২০২৩ তারিখে দশম কন্যাশ্রী দিবস উদ্যাপন উপলক্ষে পশ্চিম মেদিনীপুর জেলার পক্ষ থেকে সম্বর্ধনা দেওয়া হল।

> জেলা শাসক পশ্চিম মেদিনীপুর



Mas of 24





















Moral 24









(NAAC Accredited B Grade)
NARAJOLE: PASCHIM MEDINIPUR: PIN-721211

## Annual Sports & Cultural Programme (2022-23)

#### Final Results

Event: 100 mt. Run (Boys)

| Name              | Position | Department |
|-------------------|----------|------------|
| Arnab Bhunia      | 1st      | Bengali    |
| Rajkumar Adak     | 2nd      | Zoology    |
| Arnab Chakraborty | 3rd      | Bengali    |

#### Event: 100 mt. Run (Girls)

| Name         | Position | Department |
|--------------|----------|------------|
| Pranati Das  | 1st      | Geography  |
| Manisha Bar  | 2nd      | Education  |
| Monisha Shee | 3rd      | Phy. Edu.  |

## Event: 200 mt. Run (Girls)

| Name             | Position | Department |
|------------------|----------|------------|
| Pranati Das      | 1st