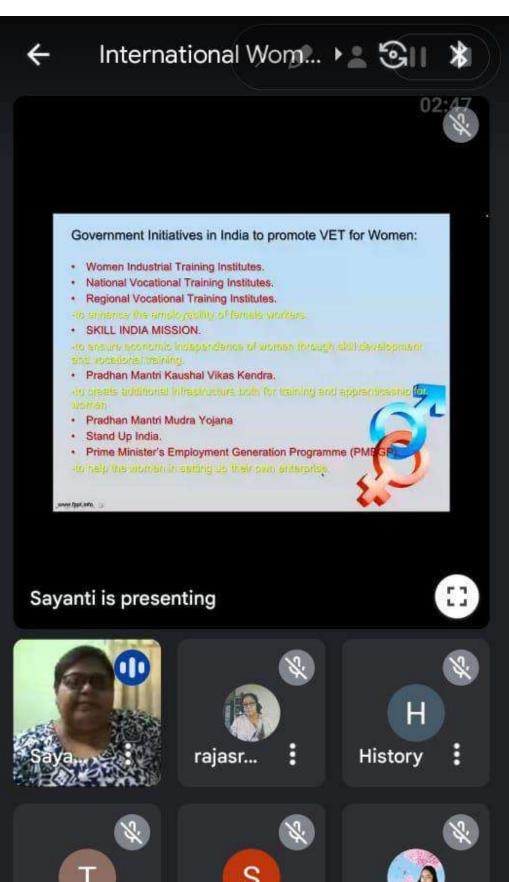

#### Gender Stereotyping and Skill Development of Women

Organised by the Department of Political Science In collaboration with IQAC, Narajole Raj College 08.03.2022

The Department of Political Science of Narajole Raj College has organised a **Webinar** Webinar on "**Gender Stereotyping and Skill Development of Women**" on **08.03.2022 in** collaboration with IQAC, Narajole Raj College through online platform via Google Meet Application to celebrate International Women's Day. We are feeling very blessed to host this Webinar, particularly in this time, when physical classes have been suspended, due to pandemic of Covid 19 virus.

**Necessity of the Webinar:** We have keen interest to celebrate the International Women's Day because all of us aware of the fact that this Day is celebrated every year to remember the struggles through which women achieved different socio-economic and political rights, equal status in the family, society and workplace. Therefore, we have organized this Webinar on Gender Stereotyping and Skill Development of Women.

Resource Person: Smt. Sayanti Roy, Deputy Director, Department of Planning and Statistics, Government of West Bengal is the respected invited speaker of the webinar. Our Honorable Principal -Dr. Anupam Parua, PhD, C.S. is the president of Organizing Committee of the webinar.

**No of Participants:** Total 142 participants from the Dept. of Political science and other Departments and Teachers of different Departments of our College have participated in this webinar.

**Topic Discussed by the Resource Person:**Smt. Sayanti Roy talked on the Topic entitled "Gender Stereotyping and Skill Development of Women". She elaborately discussed on the topic and pointed out the drawbacks of socialization of our society that cause the gender stereotyping and finally hinder women to choose their professions and also gave suggestions to overcome such problems. The interactive Session has become very lively through the active participation of the students.

**Outcomes:** The explanations and suggestions of the Resource Person regarding sensitizing Gender issues and to practise in day to day live to bring a positive change in the society, enriched the participants and they gained a clear conception on the issue. In long term this will be helpful to combat gender stereotyping and for women empowerment also in our society. The webinar enkindled the awareness about the Gender Stereotyping and Skill Development of women among the participants and fulfilled the aim and objective of organizing the webinar.