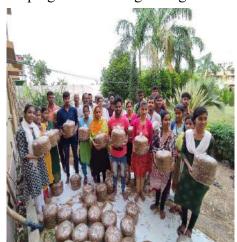

#### **Innovative Hub on Techniques for Mushroom Cultivation**

Organized by Department of Botany In collaboration with IQAC, Narajole Raj College

The Department of Botany of Narajole Raj College hosted an Innovative hub on Techniques of Mushroom Cultivation. The course's classes were conducted by the departmental teachers. Lectures, field trips, and hands-on or practical experiences were among the educational modalities used.

#### **Necessity of the Innovation hub:**

The innovation hub provided physical space that brought together the students to nurture their ideas into the mushroom industry and the various mushroom products. The innovation hub helped to keep focus on the businesses related to mushroom and enabled them to come up with fresh ideas, test them, and find the best, most valuable innovation ideas.

No of Enrolled students: 30

#### **Outcomes:**

The purpose of the innovation hub to generate the confidence of self-employment among the students was achieved at its fullest. Through this course, the students learnt the various steps, procedures, duration of the mushroom bed preparation, harvesting of the mushroom from its bed and the precautions that should be taken during mushroom cultivation. They also gained knowledge about the raw marketing of the mushroom production after proper packaging. Keeping in mind the growing demand of mushroom as an important source of vegetarian protein,

the recipes of the various edible and delicious mushroom products were also taught to them so that they can also plan for a startup by making use of the knowledge.

A Marajola Printing 2 1 211

A Marajora Principal College Narrajora Principal College N