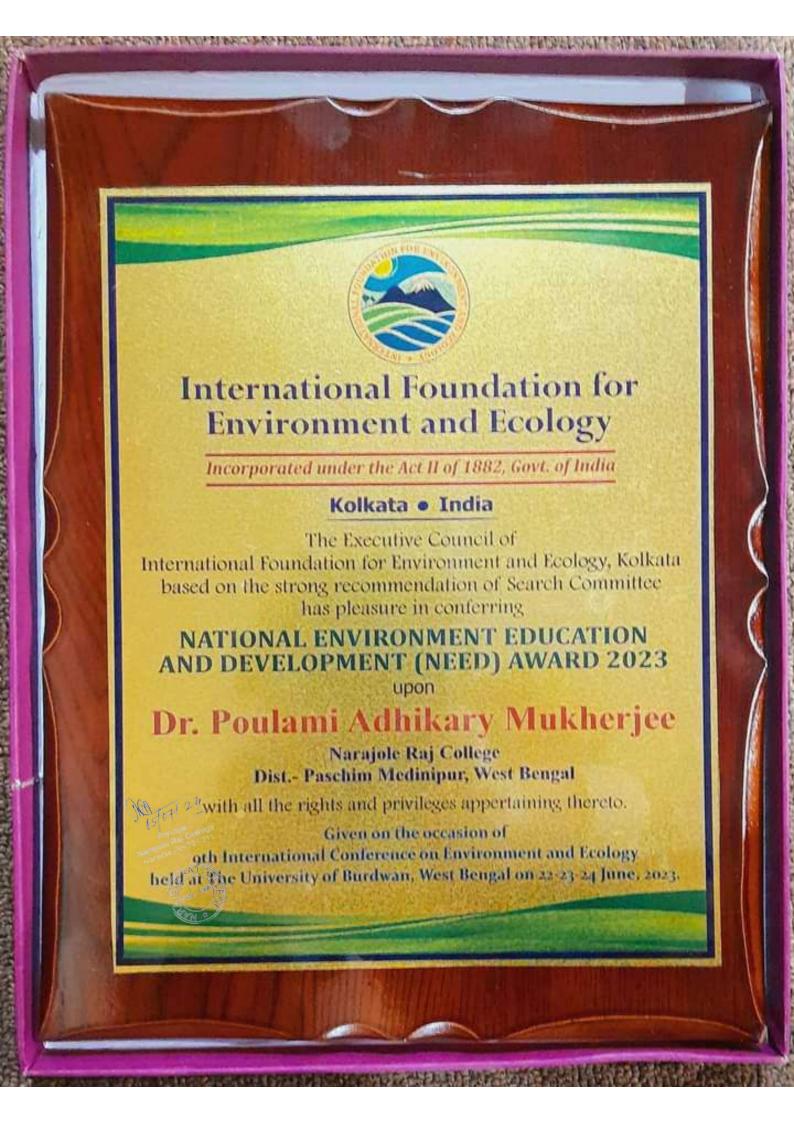

st Bengal State Council of Science and Technology,
Department of Science and Technology and Biotechnology,
Government of West Bengal

Sub: - Nomination of teachers for the Faculty Development Programme.

Dear Madam.

I do hereby authorize the names of two faculties for the Faculty Development Programme of IPR.

Name

Designation

Phone No.

Mail id.

Dr. Poulomi Adhikary Mukherjee Asstt. Prof. 9831020028

poulamiadhikary@gmail.com

Pragna Paramita Mondal

Asstt. Prof. 7044793038

pragna0909@gmail.com

Thanking you,

Tapanendu Kanulye

Dt. Tapanendu Kamilya

Associate Professor

Dept. of Physics &

Coordinator, Nodal Officer, IPR Cell

RA/CO 01 1966 67

Yours faithfully, Sd/- Dr. Basudev Mandal Principal

Principal Narai de Raj College

P.O.- Narajole Dist - Paschim Medinipur

Type to







Certificate No.: (CEE-09) 122/2023



# International Foundation for Environment and Ecology

Incorporated under the Act II of 1882, Govt. of India

#### Kolkata • India

The Executive Council of International Foundation for Environment and Ecology, Kolkata based on the strong recommendation of the Search Committee has pleasure in conferring

# NATIONAL ENVIRONMENT EDUCATION AND DEVELOPMENT (NEED) AWARD 2023

upon



# Dr. Poulami Adhikary Mukherjee

Narajole Raj College Dist.- Paschim Medinipur, West Bengal

with all the rights and privileges appertaining thereto.

Given on the occasion of

9th International Conference on Environment and Ecology held at The University of Burdwan, West Bengal on 22-23-24 June 2023.

Dr. Dipankar Bandopadhyay

Dr. Sudip Barat Chairman, Award Committee Dr.