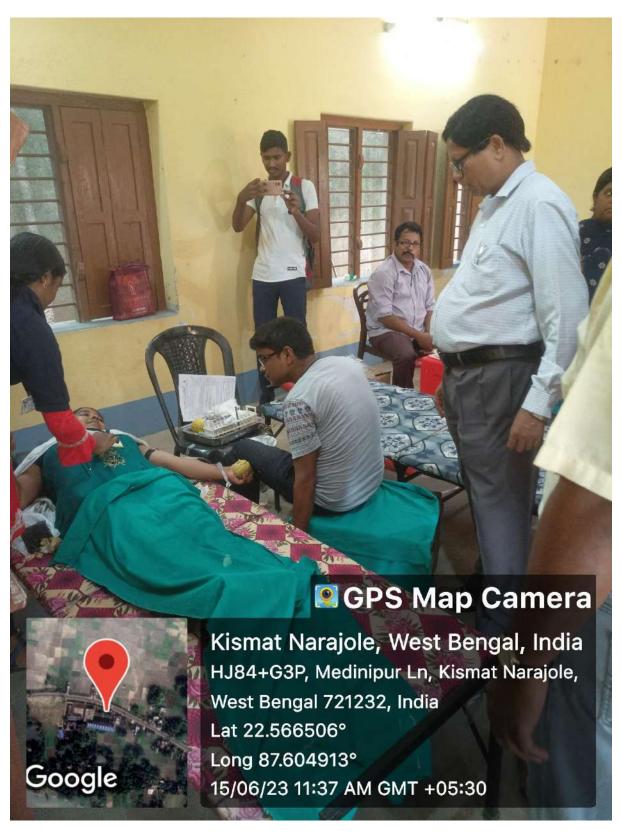

#### Webinar on Indian Women across the Legal and Entrepreneurial Axes

23-06-2023

&

# Organized By Entrepreneurship Cell NARAJOLE RAJ COLLEGE

A Webinar on "Indian Women across the Legal and Entrepreneurial Axes" was organized by the Entrepreneurship Cell and Gender Equity Cell of Narajole Raj College under the IQAC's guidance on 23rd June 2023 via Google Meet. Mr. Aftab Alam and Dr. Kathakali Bandopadhyay were the esteemed speakers for the session and explored diverse subjects to provide an overview of the condition of women in the public and the private spheres. Mr. Alam spoke at length about the different structural and systemic aspects of the entrepreneurial ecosystem with references to the Indian market phenomenon. Dr. Bandopadhyay articulated the concerns that are associated with the idea of questioning and mapping acts of violence in intimate, familial and social relationships. Both the speakers generated a lot of questions among students and participants and mobilized an intensely interactive session. Pragna Paramita Mondal, IQAC Coordinator and Convener of the Entrepreneurship Cell, facilitated the webinar proceedings. Baisali Guha, Convener of the Gender Equity Cell, offered the vote of thanks to speakers, collaborators and attendees. Special thanks were delivered to the Technology Sub-Committee and to Dr. Rajasree Debnath, Convener of the Seminar and Workshop Sub-Committee for their support and cooperation.