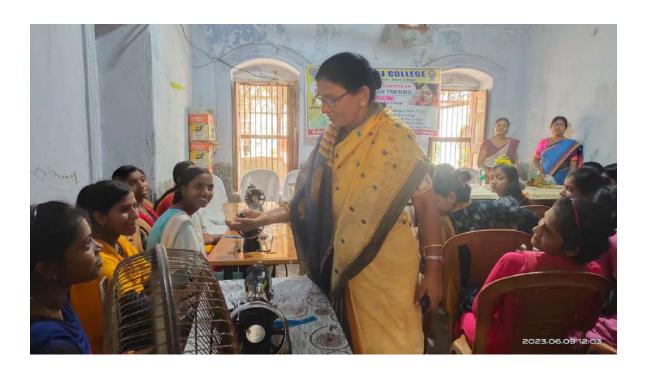

The institute also initiated the Skill Hub Centre for "**Tailoring** and **Beautician Course**" with 25 seats in 2023 for girls students and local women from adapted village. The institute provided the certificate to the trainees after the successful completion of the course.

#### Outcome:

This certificate course will be very popular in the near future as the institute locates in a rural area as well as local people will be highly benefited from it since the major local people are form financially weaker. It will open a secondary source of earning for family as well as girls and local women will be self independent.