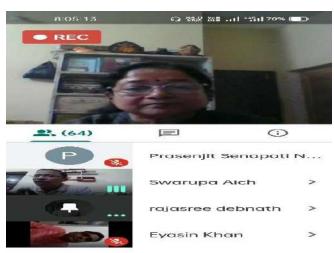

Resource Person: Dr. Eyasin Khan, Assistant Professor of Political Science of Department of Political Science, Vidyasagar University and Sri Saikat Aich, General Secretary of Human Rights Activists of India and Durgapur Women's Development Organization, are the respected invited speakers of the webinar. Our Honorable Principal -Dr. Anupam Parua, PhD, C.S. is the president of Organizing Committee of the webinar.

**No of Participants:** Total 92 participants from the Dept. of Political science and other Departments and Teachers of different Departments of our College have participated in this webinar.

**Topic Discussed by the Resource Persons:** Dr. Eyasin Khan talked on the Topic entitled " Evolution of Human Rights in West and East: A Normative Approach." He elaborately discussed on the evolution of human rights in the West and East and following the Normative approach he analysed how to ensure human rights for all in every human society, irrespective of developed or developing and West or East in the world. Sri Saikat Aich, the Human Rights Activist, shared his experience as the General Secretary of Human Rights Activists of India and gives suggestions for combating the hindrances of human rights. The interactive Session has become very lively through the active participation of the students.

https://meet.google.com/tah-oewx-eig

Also in the meeting (60)

Also in the meeting (83)

<:7

Also in the meeting (60)