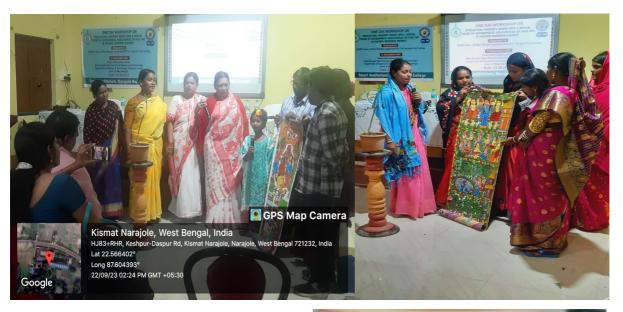

This workshop mainly focused on Intellectual Property Rights (IPRs), its challenges, opportunities and patenting system in India; the different case studies related with IPR and patentability assessment and inventiveness in patents. The workshop also focussed on copyright, trademark, GI registration, different patent laws and research ethics. Among the various participants present in the workshop program, there was a team of "Banglar Potochitro" and "Madur Shilpi" from Paschim Medinipur District (Narajole, Sabang, Pingla, Patashpur, Bhagwanpur P.S). There was an enriching interactive session among the team of "Banglar Potochitro" & "Madur Shilpi" and the eminent resource persons. The resource persons guided them on how to file a patent and gave huge informations on copyright, trademark and GI registration. This workshop enkindled on the awareness about the Intellectual Property Rights among the participants. The participants got many inspirations from the resource persons.

#### Some pictures from the survey/interview are included here -