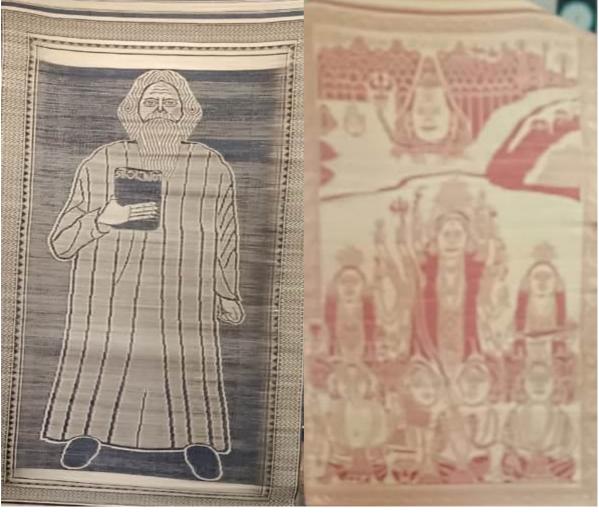

#### Report summary:

**Introduction**: 'Patachitra' Painting is a cultural heritage of West Bengal. Naya, situated in Paschim Medinipur district is home to' Chitrakar's i.e., 'Potua' artist of West Bengal. Around 250 artists residing in this village. Now, Naya is known as a 'Silpagram'.

#### Outcome:

- i. Artists who have already got the GI registration felt honored and secured as well. As they got the GI registration very recently, not yet they realized the benefit of getting GI registration.
- ii. Out of 270 artists of Naya only 26 artists got the GI registration. A speedy process is required to avail GI registration for every artist of Naya.