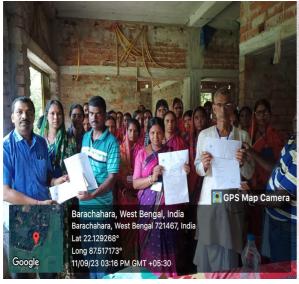

#### Survey Report on mat crafters (Madur Kathi Shilpi)

**Survey Date: 11.09.2023** 

**Survey Team**: Dr. Mangal Kumar Nayak (Team leader)

Dr. Rabindra Nath Maity Prof. Nimai Sannyasi

#### **Student**

Supriti Samanta Rikta Maity Sujit Kundu

**Survey Area:** Sabang, Pingla, Debra, Patashpur and Bhagbanpur Blocks of East and West Mednipur District.

**Report:** On 11th September 23, a survey team led by Dr. Mangal Kumar Nayak of Narajol Raj College conducted a survey on mat crafters (mat stick artists/ Madur Kathi Shilpi) of West Midnapure and East Midnapure Districts. IPR Cell, Najole Raj College and Department of Higher Education, Government of West Bengal provided financial support for this work. The survey was conducted on 20 Madur Kathi Shilpi out of 30 Madur Kathi Shilpi who received official GI (Geographical I dentification) numbers from the Government.