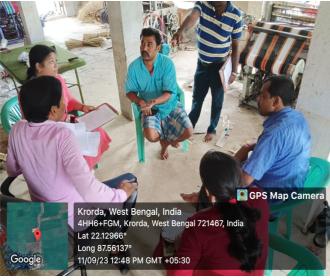

#### Survey Report on mat crafters (Madur Kathi Shilpi)

**Survey Date: 11.09.2023** 

**Survey Team**: Dr. Mangal Kumar Nayak (Team leader)

Dr. Rabindra Nath Maity Prof. Nimai Sannyasi

#### **Student**

Supriti Samanta Rikta Maity Sujit Kundu

**Survey Area:** Sabang, Pingla, Debra, Patashpur and Bhagbanpur Blocks of East and West Mednipur District.

**Report:** On 11th September 23, a survey team led by Dr. Mangal Kumar Nayak of Narajol Raj College conducted a survey on mat crafters (mat stick artists/ Madur Kathi Shilpi) of West Midnapure and East Midnapure Districts. IPR Cell, Najole Raj College and Department of Higher Education, Government of West Bengal provided financial support for this work. The survey was conducted on 20 Madur Kathi Shilpi out of 30 Madur Kathi Shilpi who received official GI (Geographical I dentification) numbers from the Government.