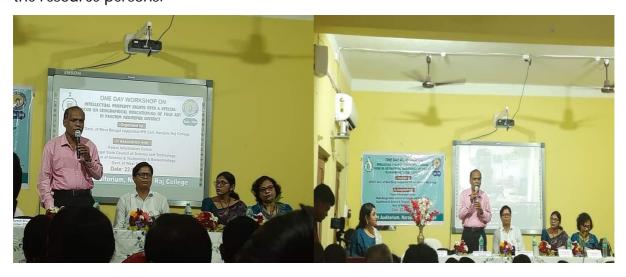

### **Topic Discussed by the Resource Persons:**

This Workshop entitled "Intellectual Property Rights With A Special Focus On Geographical Indication (GI) Of Folk Art In Paschim Medinipur District" was organized by DSTBT, Govt. of West Bengal supported by IPR Cell, Narajole Raj College in collaboration with Patent Information Centre, West Bengal State Council of Science and Technology Department of Science & Technology & Biotechnology, Govt. of West Bengal. The workshop was formally inaugurated by Honourable Principal Sir of our College, Dr. Basudev Mandal. The Introductory Speech was given by our Honourable President of our College and Welcome Address by our Principal Sir of our College.

This workshop mainly focused on Intellectual Property Rights (IPRs), its challenges, opportunities and patenting system in India; the different case studies related with IPR and patentability assessment and inventiveness in patents. The workshop also focussed on copyright, trademark, GI registration, different patent laws and research ethics. Among the various participants present in the workshop program, there was a team of "Banglar Potochitro" and "Madur Shilpi" from Paschim Medinipur District (Narajole, Sabang, Pingla, Patashpur, Bhagwanpur P.S). There was an enriching interactive session among the team of "Banglar Potochitro" & "Madur Shilpi" and the eminent resource persons. The resource persons guided them on how to file a patent and gave huge informations on copyright, trademark and GI registration. This workshop enkindled on the awareness about the Intellectual Property Rights among the participants. The participants got many inspirations from the resource persons.