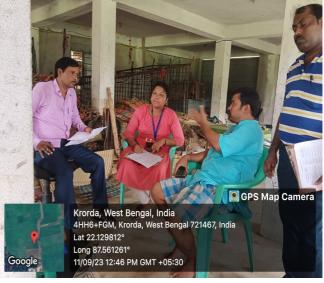

#### Survey Report on mat crafters (Madur Kathi Shilpi)

**Survey Date: 11.09.2023** 

**Survey Team**: Dr. Mangal Kumar Nayak (Team leader)

Dr. Rabindra Nath Maity Prof. Nimai Sannyasi

#### **Student**

Supriti Samanta Rikta Maity Sujit Kundu

**Survey Area:** Sabang, Pingla, Debra, Patashpur and Bhagbanpur Blocks of East and West Mednipur District.

**Report:** On 11th September 23, a survey team led by Dr. Mangal Kumar Nayak of Narajol Raj College conducted a survey on mat crafters (mat stick artists/ Madur Kathi Shilpi) of West Midnapure and East Midnapure Districts. IPR Cell, Najole Raj College and Department of Higher Education, Government of West Bengal provided financial support for this work. The survey was conducted on 20 Madur Kathi Shilpi out of 30 Madur Kathi Shilpi who received official GI (Geographical I dentification) numbers from the Government.