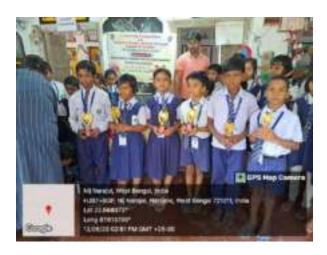

### **Dengue Awarness Programme**

Organized by N.S.S – Unit-I & II NARAJOLE RAJ COLLEGE Narajole, Paschim Medinipur

The N.S.S Unit-I and Unit-II of Narajole Raj College organized an awareness programme of 'Dengue and its preventive measure' on 04/03/2020 in the Seminar Hall of the college. In this programme resource person was Dr. Alok Samanta, M.B.B.S (MS), Medical officer, Panchet Hill Hospital. 69 N.S.S volunteers (Male - 26, Female - 43), 62 Teaching Faculty and 10 Nonteaching staff were present in this programme. The programme was inaugurated by the Principal Dr. Anupam Parua. Dr. Samanta delivered his valuable speech about Dengue. After his speech he arranged a quiz competition among the volunteers. How Dengue mosquito born and their life cycle discussed by Prof. Suman Khanra (Dept. of Zoology). Duration of the programme was about 3 hours (2p.m – 5 p.m).