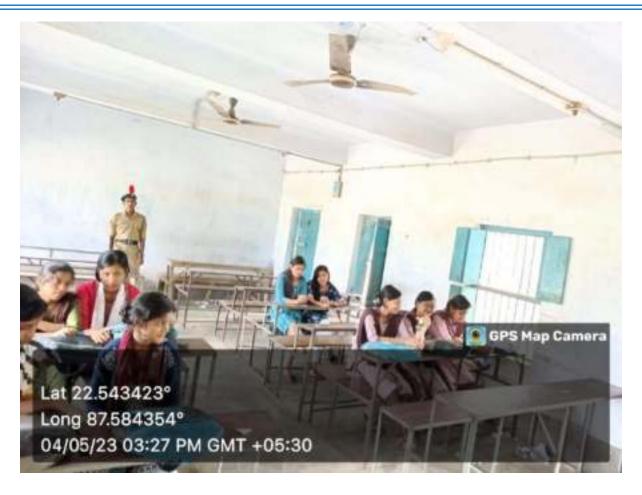

### **Dengue Awarness Programme**

Organized by N.S.S – Unit-I & II NARAJOLE RAJ COLLEGE Narajole, Paschim Medinipur

The N.S.S Unit-I and Unit-II of Narajole Raj College organized an awareness programme of 'Dengue and its preventive measure' on 04/03/2020 in the Seminar Hall of the college. In this programme resource person was Dr. Alok Samanta, M.B.B.S (MS), Medical officer, Panchet Hill Hospital. 69 N.S.S volunteers (Male - 26, Female - 43), 62 Teaching Faculty and 10 Nonteaching staff were present in this programme. The programme was inaugurated by the Principal Dr. Anupam Parua. Dr. Samanta delivered his valuable speech about Dengue. After his speech he arranged a quiz competition among the volunteers. How Dengue mosquito born and their life cycle discussed by Prof. Suman Khanra (Dept. of Zoology). Duration of the programme was about 3 hours (2p.m – 5 p.m).