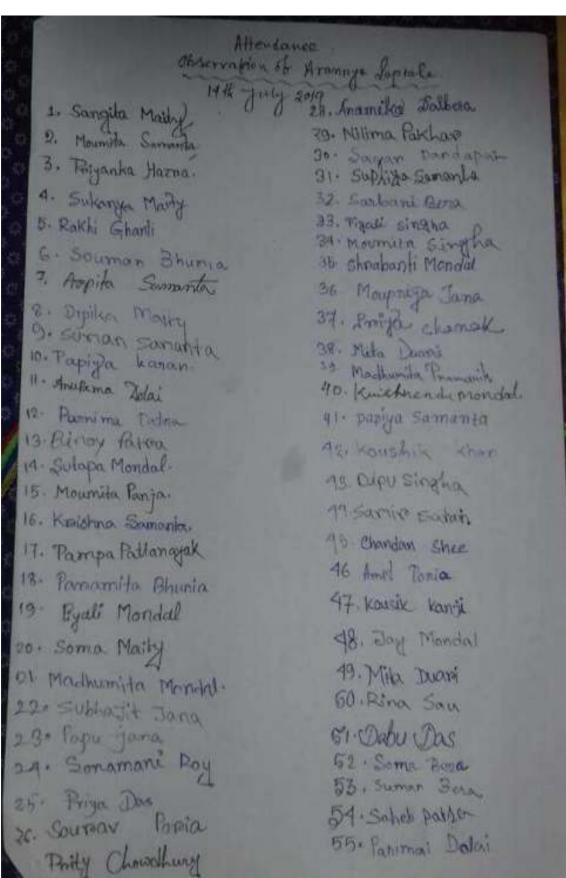

#### ESTD.- 1966)

Narajole 

Paschim Medinipur

P.O.- NARAJOLE DIST.- PASCHIM MEDINIPUR PIN CODE- 721211 WEST BENGAL

Email

nrcprincipal@narajolerajcollege.ac.in

51 Robel Maily

Attendance of N. S. S volunteers N. S. S. Lenit - 1 07 17 Dengue awareness programme Date - 04.03. 2020 1. Anamila Balboro 28 Byali Mondal 201. Surian Saranta 2 - Kraldma Symonia 30 - 2 wapa Mondal 3. Nilima Pakhan 31. papiya Samamta 4. Supriga Samanta 32. Ampile Samarita 5. Serbani Berea 33. Ruthi Ghardi 34. Madhumita Mondal. 6. Binoy Potra 35. Sukanyla Mary 7. Pampa Pallanayak 8. Diff sirgha 36. Mounita Samunta ? Panamita Bhunia 37. Projanka Hazra. 10 triya Das 28. Sangita Maily 11 · Sonamani Roy 39. Piyali Singha 12 - Chandan Shee 90: modmiter Singles 13. Parimal Dalai 41. Shrabanti Mondal 14 Dabu Dos 42. Moupriya Jana 15. Mounita Panja. 16 Subhajit Jana 43. Imiya chanak The Rina Sau around other 18th 18 And Tholex 44 Madhamila Tranquik 45. Kushrendu Mondal 46 & Sourar Poria 20 Prints Chowshugh of 47 Manoj Manna 21 Somir Dolai 18- Sohob Patho 22 colony Mondal 19 Soma Maily 40 Suman Both M- SUNIF FORTED 50 Some Bena