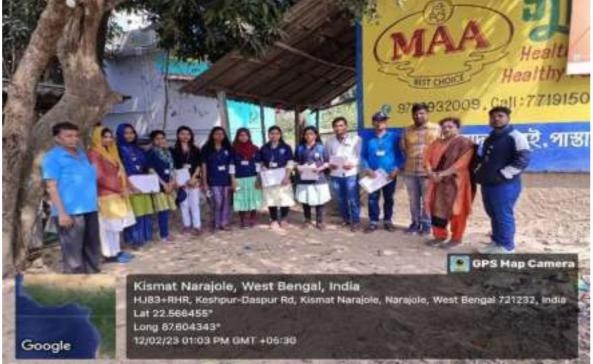

### **Dengue Awarness Programme**

Organized by N.S.S – Unit-I & II NARAJOLE RAJ COLLEGE Narajole, Paschim Medinipur

The N.S.S Unit-I and Unit-II of Narajole Raj College organized an awareness programme of 'Dengue and its preventive measure' on 04/03/2020 in the Seminar Hall of the college. In this programme resource person was Dr. Alok Samanta, M.B.B.S (MS), Medical officer, Panchet Hill Hospital. 69 N.S.S volunteers (Male - 26, Female - 43), 62 Teaching Faculty and 10 Nonteaching staff were present in this programme. The programme was inaugurated by the Principal Dr. Anupam Parua. Dr. Samanta delivered his valuable speech about Dengue. After his speech he arranged a quiz competition among the volunteers. How Dengue mosquito born and their life cycle discussed by Prof. Suman Khanra (Dept. of Zoology). Duration of the programme was about 3 hours (2p.m – 5 p.m).