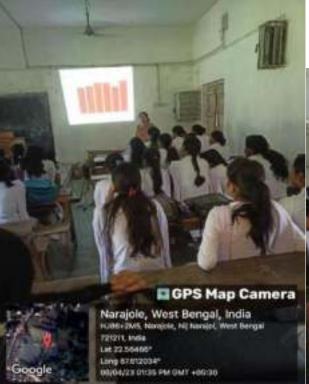

### **Awareness and Preventive Measures of COVID-19**

Organized by N.S.S – Unit-I & II NARAJOLE RAJ COLLEGE Narajole, Paschim Medinipur

Novel Corona Virus has become a pandemic involving many countries. The cases of COVID – 19 are increasing in West Bengal and the people are becoming panic. So the NSS unit of our college has organized a corona virus awareness webinar to make the volunteers aware as well as the society by them about the spread and symptoms of COVID – 19 on 29.05.2020 via Google Meet. The programme was inaugurated by our Principal Dr. Anupam Parua. Mr. Amit Kumar Mondal, Nodal officer, iGOT, WB, Mr. Brahma Chaudhari, P.O., NSS, Jhargram Raj College and Dr. Lipika Mandal, P.O., NSS, Belda College were act as resource person of the webinar. They shared their valuable knowledge with the participants. About 240 participants participated in this webinar. Among them 117 (Male – 42, Female – 75) volunteers joined in this programme and others from locality. They strongly agreed to share the knowledge in their locality. The programme ended with a vote of thanks from our IQAC Co-ordinator Dr. Nilanjana Bhattacharya.