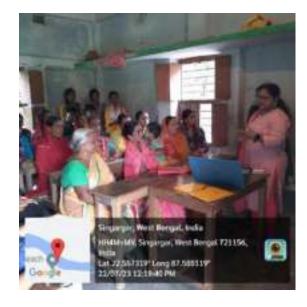

### **Dengue Awarness Programme**

Organized by N.S.S – Unit-I & II NARAJOLE RAJ COLLEGE Narajole, Paschim Medinipur

The N.S.S Unit-I and Unit-II of Narajole Raj College organized an awareness programme of 'Dengue and its preventive measure' on 04/03/2020 in the Seminar Hall of the college. In this programme resource person was Dr. Alok Samanta, M.B.B.S (MS), Medical officer, Panchet Hill Hospital. 69 N.S.S volunteers (Male - 26, Female - 43), 62 Teaching Faculty and 10 Nonteaching staff were present in this programme. The programme was inaugurated by the Principal Dr. Anupam Parua. Dr. Samanta delivered his valuable speech about Dengue. After his speech he arranged a quiz competition among the volunteers. How Dengue mosquito born and their life cycle discussed by Prof. Suman Khanra (Dept. of Zoology). Duration of the programme was about 3 hours (2p.m – 5 p.m).