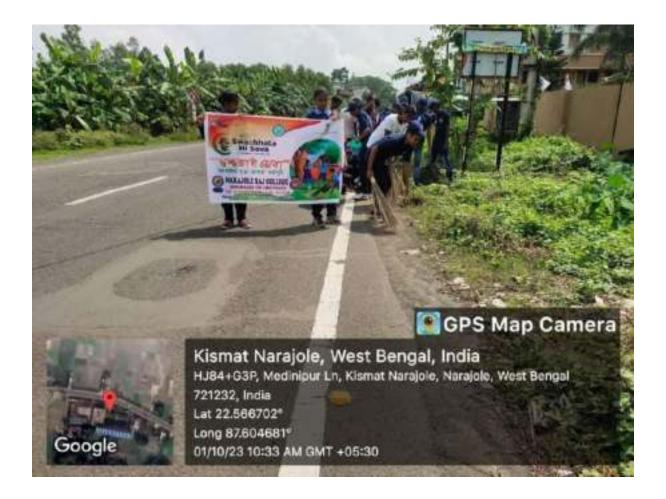

lecting the institution's commitment to sustainability.

Moreover, the outreach to the local community was a pivotal aspect of this campaign. By engaging with the residents and raising awareness about cleanliness and tree conservation, the event fostered a sense of collective responsibility. It was heartening to see the college generously donating trees, not only beautifying the area but also contributing to the environment's well-being. In sum, this campaign was a testament to the power of community involvement and environmental consciousness, setting a positive example for all.





P.O.- NARAJOLE
DIST.- PASCHIM MEDINIPUR
PIN CODE- 721211
WEST BENGAL
Email:
nrcprincipal@narajolerajcollege.ac.in

| Mema Na. | Date |
|----------|------|
|----------|------|

#### **Selected Photographs:**







Narajole Paschim Medinipur

P.O.- NARAJOLE DIST.- PASCHIM MEDINIPUR PIN CODE- 721211 WEST BENGAL

Email:

nroprincipal@narajolerajcollege.ac.in

Mema No....

Date ...







Narajole Paschim Medinipur

P.O.- NARAJOLE DIST.- PASCHIM MEDINIPUR PIN CODE- 721211 WEST BENGAL

Email:







Narajole Paschim Medinipur

P.O.- NARAJOLE DIST.- PASCHIM MEDINIPUR PIN CODE- 721211 WEST BENGAL

Email:









(NAAC Accredited "B" Grade Govt.-Aided College)
NARAJOLE :: PASCHIM MEDINIPUR :: PIN-721211

Inauguration of

#### BASIC COMPUTER TRAINING COURSE

For students of Singhaghai Primary School

Organised By

#### Technology Sub-Committee, Narajole Raj College

In Collaboration With

Extension Service Committee, & Equal Opportunity Cell, Narajole Raj College

Under Guidance of IQAC, Narajole Raj