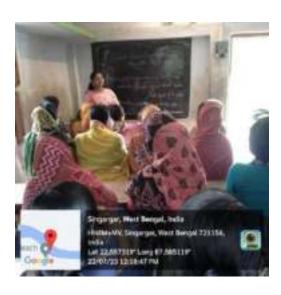

### **Dengue Awarness Programme**

Organized by N.S.S – Unit-I & II NARAJOLE RAJ COLLEGE Narajole, Paschim Medinipur

The N.S.S Unit-I and Unit-II of Narajole Raj College organized an awareness programme of 'Dengue and its preventive measure' on 04/03/2020 in the Seminar Hall of the college. In this programme resource person was Dr. Alok Samanta, M.B.B.S (MS), Medical officer, Panchet Hill Hospital. 69 N.S.S volunteers (Male - 26, Female - 43), 62 Teaching Faculty and 10 Nonteaching staff were present in this programme. The programme was inaugurated by the Principal Dr. Anupam Parua. Dr. Samanta delivered his valuable speech about Dengue. After his speech he arranged a quiz competition among the volunteers. How Dengue mosquito born and their life cycle discussed by Prof. Suman Khanra (Dept. of Zoology). Duration of the programme was about 3 hours (2p.m – 5 p.m).