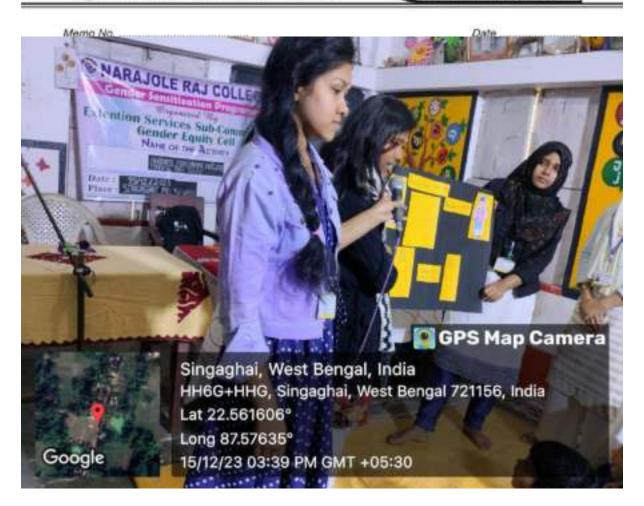

### **Dengue Awarness Programme**

Organized by N.S.S – Unit-I & II NARAJOLE RAJ COLLEGE Narajole, Paschim Medinipur

The N.S.S Unit-I and Unit-II of Narajole Raj College organized an awareness programme of 'Dengue and its preventive measure' on 04/03/2020 in the Seminar Hall of the college. In this programme resource person was Dr. Alok Samanta, M.B.B.S (MS), Medical officer, Panchet Hill Hospital. 69 N.S.S volunteers (Male - 26, Female - 43), 62 Teaching Faculty and 10 Nonteaching staff were present in this programme. The programme was inaugurated by the Principal Dr. Anupam Parua. Dr. Samanta delivered his valuable speech about Dengue. After his speech he arranged a quiz competition among the volunteers. How Dengue mosquito born and their life cycle discussed by Prof. Suman Khanra (Dept. of Zoology). Duration of the programme was about 3 hours (2p.m – 5 p.m).