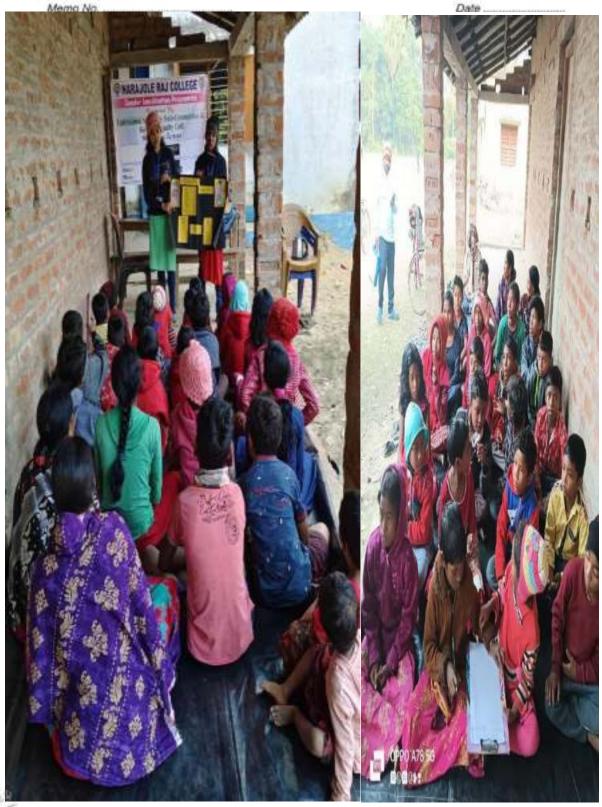

### **Dengue Awarness Programme**

Organized by N.S.S – Unit-I & II NARAJOLE RAJ COLLEGE Narajole, Paschim Medinipur

The N.S.S Unit-I and Unit-II of Narajole Raj College organized an awareness programme of 'Dengue and its preventive measure' on 04/03/2020 in the Seminar Hall of the college. In this programme resource person was Dr. Alok Samanta, M.B.B.S (MS), Medical officer, Panchet Hill Hospital. 69 N.S.S volunteers (Male - 26, Female - 43), 62 Teaching Faculty and 10 Nonteaching staff were present in this programme. The programme was inaugurated by the Principal Dr. Anupam Parua. Dr. Samanta delivered his valuable speech about Dengue. After his speech he arranged a quiz competition among the volunteers. How Dengue mosquito born and their life cycle discussed by Prof. Suman Khanra (Dept. of Zoology). Duration of the programme was about 3 hours (2p.m – 5 p.m).