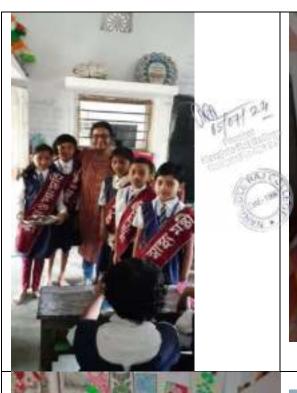

|



















(NAAC Accredited 'B' Grade Govt-Aided College) Narajole, Paschim Medimpur - 721211

Course Completion Certificate

#### **GENERAL ENGLISH COURSE**

Organized by

#### → Department of English, Narajole Raj College →

| This is to certify | that            | Sukriti Dolai      |                 | _ studen  | t of Cla | ss IV at Sing | jaghai  |
|--------------------|-----------------|--------------------|-----------------|-----------|----------|---------------|---------|
|                    |                 | participated in t  |                 | English   | Course,  | organized b   | y the   |
| Department of E    | inglish as an a | Extension Service  | initiative, und | der the g | uidance  | of IQAC, No   | ırajole |
| Raj College, from  | 14th November   | er 2022 t