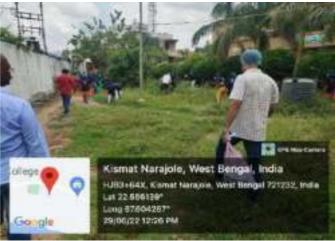

### **Dengue Awarness Programme**

Organized by N.S.S – Unit-I & II NARAJOLE RAJ COLLEGE Narajole, Paschim Medinipur

The N.S.S Unit-I and Unit-II of Narajole Raj College organized an awareness programme of 'Dengue and its preventive measure' on 04/03/2020 in the Seminar Hall of the college. In this programme resource person was Dr. Alok Samanta, M.B.B.S (MS), Medical officer, Panchet Hill Hospital. 69 N.S.S volunteers (Male - 26, Female - 43), 62 Teaching Faculty and 10 Nonteaching staff were present in this programme. The programme was inaugurated by the Principal Dr. Anupam Parua. Dr. Samanta delivered his valuable speech about Dengue. After his speech he arranged a quiz competition among the volunteers. How Dengue mosquito born and their life cycle discussed by Prof. Suman Khanra (Dept. of Zoology). Duration of the programme was about 3 hours (2p.m – 5 p.m).