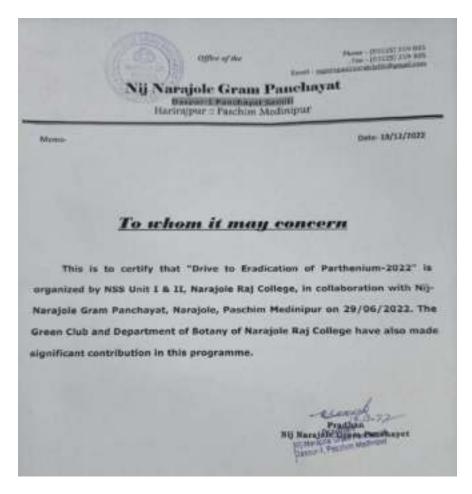

aking compost, history of parthenium, herbicides spraying, and releasing Mexican beetles by Green club and department of Botany of Narajole Raj College. NSS volunteers of both Unit-I & II actively participated in this programme under the instruction of Programme officer Anustup Chattopadhyay and Dr. Sk Mohammad Aziz of to make the event successful. They have done parthenium uprooting beside the campus roads and extended the cleaning up to Madanmoon bus stop. During the whole process of the programme they took proper safety by wearing mask, gloves, cap etc.

#### **Selected Photograph of the Event:**







Let 22.566139\* Long 87.634287\* 29/36/22 12:28 PM





Kismat Narajole, West Bengal, India

HJB3+64X, Klamat Narojole, West Bengal 721232, India



#### **Collaboration Certificate:**



CO MINCHES



Organized by NSS Unit I & II in collaboration with Green Club and Department of Botany, Narajole Raj College.

Venue: Narajole Raj College

Date: 29/06/2022

Attendance Sheet

| er w     | Attend                                  | ance Sheet   |                   |
|----------|-----------------------------------------|--------------|-------------------|
| SI. No   | Name                                    | Mobile No    | Dept & Sem        |
| 1        | Libyendu Jana                           | 8016172732   | Enca(e) 3rd       |
| 2        | SK Sahane Alam                          | 9641915381   | Eng(H) 3rd        |
| 3        | OIL GOV                                 | 8653029423   | son (H) Bot       |
| 4        | Rupsa Abale                             | 8768845407