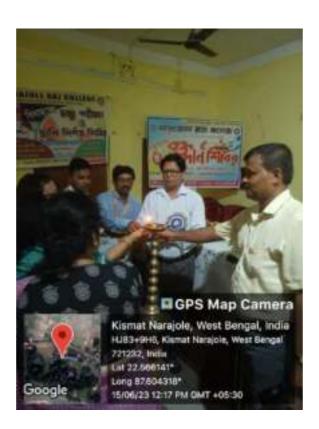

### **Dengue Awarness Programme**

Organized by N.S.S – Unit-I & II NARAJOLE RAJ COLLEGE Narajole, Paschim Medinipur

The N.S.S Unit-I and Unit-II of Narajole Raj College organized an awareness programme of 'Dengue and its preventive measure' on 04/03/2020 in the Seminar Hall of the college. In this programme resource person was Dr. Alok Samanta, M.B.B.S (MS), Medical officer, Panchet Hill Hospital. 69 N.S.S volunteers (Male - 26, Female - 43), 62 Teaching Faculty and 10 Nonteaching staff were present in this programme. The programme was inaugurated by the Principal Dr. Anupam Parua. Dr. Samanta delivered his valuable speech about Dengue. After his speech he arranged a quiz competition among the volunteers. How Dengue mosquito born and their life cycle discussed by Prof. Suman Khanra (Dept. of Zoology). Duration of the programme was about 3 hours (2p.m – 5 p.m).