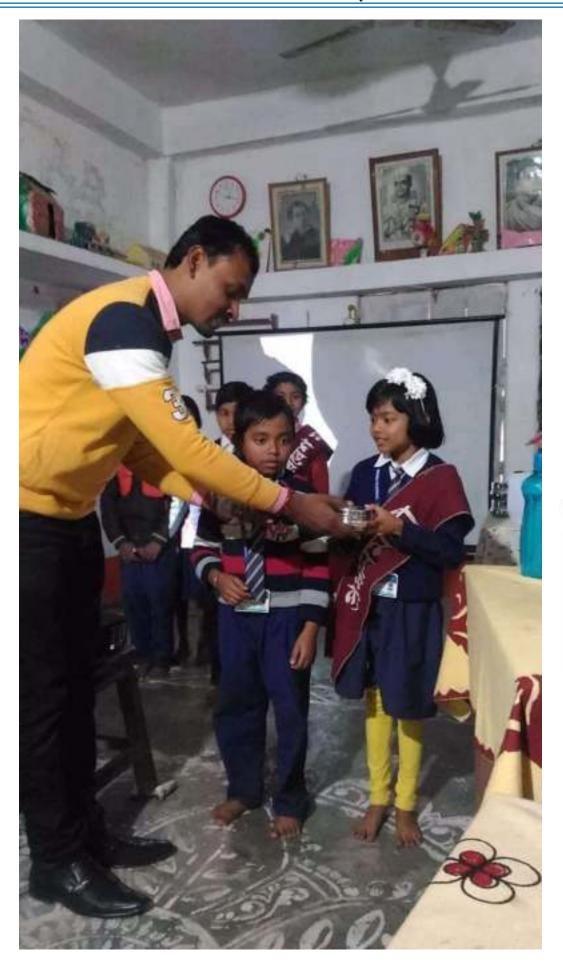

### **Dengue Awarness Programme**

Organized by N.S.S – Unit-I & II NARAJOLE RAJ COLLEGE Narajole, Paschim Medinipur

The N.S.S Unit-I and Unit-II of Narajole Raj College organized an awareness programme of 'Dengue and its preventive measure' on 04/03/2020 in the Seminar Hall of the college. In this programme resource person was Dr. Alok Samanta, M.B.B.S (MS), Medical officer, Panchet Hill Hospital. 69 N.S.S volunteers (Male - 26, Female - 43), 62 Teaching Faculty and 10 Nonteaching staff were present in this programme. The programme was inaugurated by the Principal Dr. Anupam Parua. Dr. Samanta delivered his valuable speech about Dengue. After his speech he arranged a quiz competition among the volunteers. How Dengue mosquito born and their life cycle discussed by Prof. Suman Khanra (Dept. of Zoology). Duration of the programme was about 3 hours (2p.m – 5 p.m).