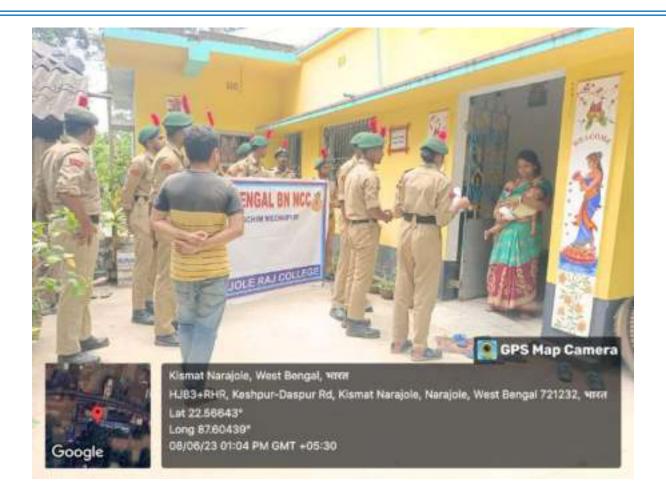

### **Dengue Awarness Programme**

Organized by N.S.S – Unit-I & II NARAJOLE RAJ COLLEGE Narajole, Paschim Medinipur

The N.S.S Unit-I and Unit-II of Narajole Raj College organized an awareness programme of 'Dengue and its preventive measure' on 04/03/2020 in the Seminar Hall of the college. In this programme resource person was Dr. Alok Samanta, M.B.B.S (MS), Medical officer, Panchet Hill Hospital. 69 N.S.S volunteers (Male - 26, Female - 43), 62 Teaching Faculty and 10 Nonteaching staff were present in this programme. The programme was inaugurated by the Principal Dr. Anupam Parua. Dr. Samanta delivered his valuable speech about Dengue. After his speech he arranged a quiz competition among the volunteers. How Dengue mosquito born and their life cycle discussed by Prof. Suman Khanra (Dept. of Zoology). Duration of the programme was about 3 hours (2p.m – 5 p.m).