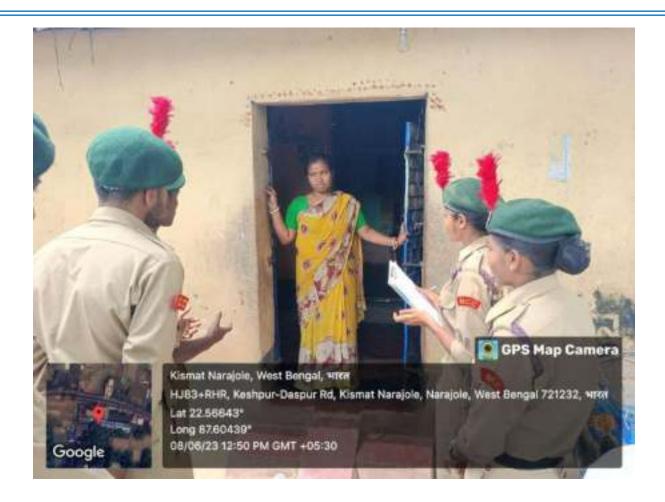

### **Dengue Awarness Programme**

Organized by N.S.S – Unit-I & II NARAJOLE RAJ COLLEGE Narajole, Paschim Medinipur

The N.S.S Unit-I and Unit-II of Narajole Raj College organized an awareness programme of 'Dengue and its preventive measure' on 04/03/2020 in the Seminar Hall of the college. In this programme resource person was Dr. Alok Samanta, M.B.B.S (MS), Medical officer, Panchet Hill Hospital. 69 N.S.S volunteers (Male - 26, Female - 43), 62 Teaching Faculty and 10 Nonteaching staff were present in this programme. The programme was inaugurated by the Principal Dr. Anupam Parua. Dr. Samanta delivered his valuable speech about Dengue. After his speech he arranged a quiz competition among the volunteers. How Dengue mosquito born and their life cycle discussed by Prof. Suman Khanra (Dept. of Zoology). Duration of the programme was about 3 hours (2p.m – 5 p.m).