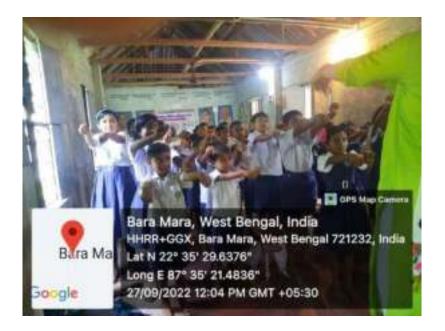

-----------------|
| 1.     | Free Hand exercises from neck to toe. |
| 2.     | Twelve (12) poses of Surya namaskar   |
| 3.     | Padmasana                             |
| 4.     | Bhujangasana                          |
| 5.     | Salvasana                             |
| 6.     | Bajrasana                             |
| 7.     | Dhanurasana                           |
| 8.     | Brikhasana                            |
| 9.     | Ushtrasana                            |
| 10.    | Chakrasana                            |
| 11.    | Kapalbhati, Anulom – bilom and Dhyana |

Sd/ Prof. Nandita Bhakat Prof. Bholanath Mahato



P.O.- NARAJOLE
DIST.- PASCHIM MEDINIPUR
PIN CODE- 721211
WEST BENGAL
Email:
nroprincipal@narajolerajcollege.ac.in

Memo No.....

Date .....

#### Yoga and pranayama







(ESTD.- 1966)

Narajole Paschim Medinipur

P.O.- NARAJOLE DIST .- PASCHIM MEDINIPUR PIN CODE- 721211 WEST BENGAL

Email:

nroprincipal@narajolerajcollege.ac.in





NAAC Accredited 'B' Grade College

ESTD.- 1966

Narajole 
Paschim Medinipur

P.O.- NARAJOLE DIST.- PASCHIM MEDINIPUR PIN CODE- 721211 WEST BENGAL

Email: narajolerajcollege@rediffmail.com Ph.- 03225-259755

| SI. | Name of the Students