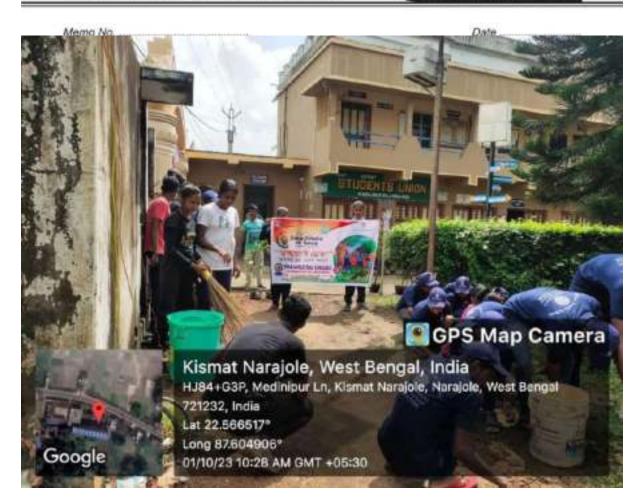

ility. It was heartening to see the college generously donating trees, not only beautifying the area but also contributing to the environment's well-being. In sum, this campaign was a testament to the power of community involvement and environmental consciousness, setting a positive example for all.





P.O.- NARAJOLE
DIST.- PASCHIM MEDINIPUR
PIN CODE- 721211
WEST BENGAL
Email:
nrcprincipal@narajolerajcollege.ac.in

| Mema Na. | Date |
|----------|------|
|----------|------|

#### **Selected Photographs:**







Narajole Paschim Medinipur

P.O.- NARAJOLE DIST.- PASCHIM MEDINIPUR PIN CODE- 721211 WEST BENGAL

Email:

nroprincipal@narajolerajcollege.ac.in

Mema No....

Date ...







Narajole Paschim Medinipur

P.O.- NARAJOLE DIST.- PASCHIM MEDINIPUR PIN CODE- 721211 WEST BENGAL

Email:







Narajole Paschim Medinipur

P.O.- NARAJOLE DIST.- PASCHIM MEDINIPUR PIN CODE- 721211 WEST BENGAL

Email:









(NAAC Accredited "B" Grade Govt.-Aided College)
NARAJOLE :: PASCHIM MEDINIPUR :: PIN-721211

Inauguration of

#### BASIC COMPUTER TRAINING COURSE

For students of Singhaghai Primary School

Organised By

#### Technology Sub-Committee, Narajole Raj College

In Collaboration With

Extension Service Committee, & Equal Opportunity Cell, Narajole Raj College

Under Guidance of IQAC, Narajole Raj College

Dr. Basudev Mandal, Principal, Narajole Raj College

Dr. Nilanjana Bhattacharyya, Convener, Extension

: Prof. Barun Rout, Narajole Raj

Chief Patron

Eminent Speaker

Course Coordinator

IQAC Coordinator

Technology Sub-Committee Prof. Pragna Paramita Mondal, Narajole Raj Col