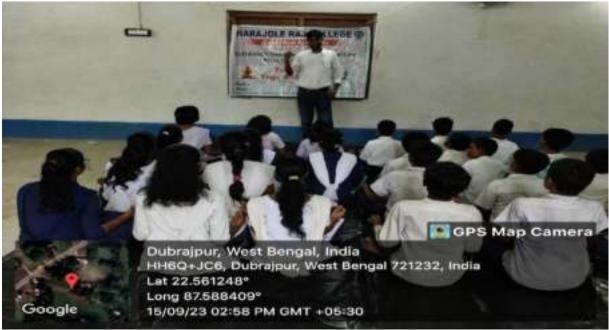

### **Dengue Awarness Programme**

Organized by N.S.S – Unit-I & II NARAJOLE RAJ COLLEGE Narajole, Paschim Medinipur

The N.S.S Unit-I and Unit-II of Narajole Raj College organized an awareness programme of 'Dengue and its preventive measure' on 04/03/2020 in the Seminar Hall of the college. In this programme resource person was Dr. Alok Samanta, M.B.B.S (MS), Medical officer, Panchet Hill Hospital. 69 N.S.S volunteers (Male - 26, Female - 43), 62 Teaching Faculty and 10 Nonteaching staff were present in this programme. The programme was inaugurated by the Principal Dr. Anupam Parua. Dr. Samanta delivered his valuable speech about Dengue. After his speech he arranged a quiz competition among the volunteers. How Dengue mosquito born and their life cycle discussed by Prof. Suman Khanra (Dept. of Zoology). Duration of the programme was about 3 hours (2p.m – 5 p.m).