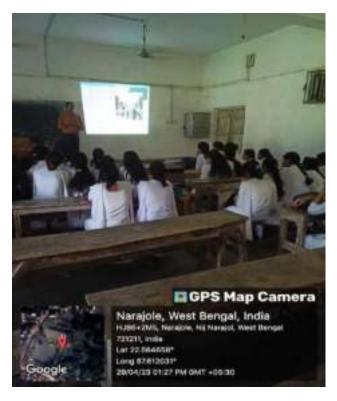

### **Awareness and Preventive Measures of COVID-19**

Organized by N.S.S – Unit-I & II NARAJOLE RAJ COLLEGE Narajole, Paschim Medinipur

Novel Corona Virus has become a pandemic involving many countries. The cases of COVID – 19 are increasing in West Bengal and the people are becoming panic. So the NSS unit of our college has organized a corona virus awareness webinar to make the volunteers aware as well as the society by them about the spread and symptoms of COVID – 19 on 29.05.2020 via Google Meet. The programme was inaugurated by our Principal Dr. Anupam Parua. Mr. Amit Kumar Mondal, Nodal officer, iGOT, WB, Mr. Brahma Chaudhari, P.O., NSS, Jhargram Raj College and Dr. Lipika Mandal, P.O., NSS, Belda College were act as resource person of the webinar. They shared their valuable knowledge with the participants. About 240 participants participated in this webinar. Among them 117 (Male – 42, Female – 75) volunteers joined in this programme and others from locality. They strongly agreed to share the knowledge in their locality. The programme ended with a vote of thanks from our IQAC Co-ordinator Dr. Nilanjana Bhattacharya.