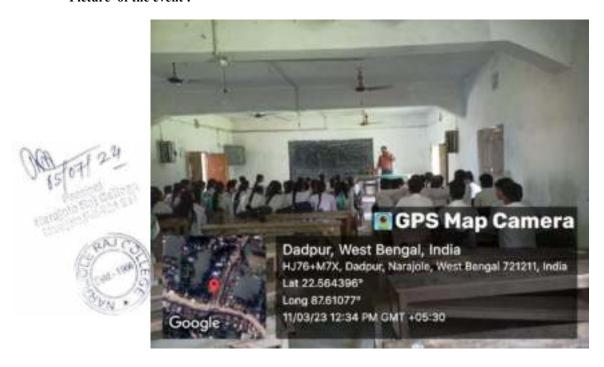

### **Dengue Awarness Programme**

Organized by N.S.S – Unit-I & II NARAJOLE RAJ COLLEGE Narajole, Paschim Medinipur

The N.S.S Unit-I and Unit-II of Narajole Raj College organized an awareness programme of 'Dengue and its preventive measure' on 04/03/2020 in the Seminar Hall of the college. In this programme resource person was Dr. Alok Samanta, M.B.B.S (MS), Medical officer, Panchet Hill Hospital. 69 N.S.S volunteers (Male - 26, Female - 43), 62 Teaching Faculty and 10 Nonteaching staff were present in this programme. The programme was inaugurated by the Principal Dr. Anupam Parua. Dr. Samanta delivered his valuable speech about Dengue. After his speech he arranged a quiz competition among the volunteers. How Dengue mosquito born and their life cycle discussed by Prof. Suman Khanra (Dept. of Zoology). Duration of the programme was about 3 hours (2p.m – 5 p.m).