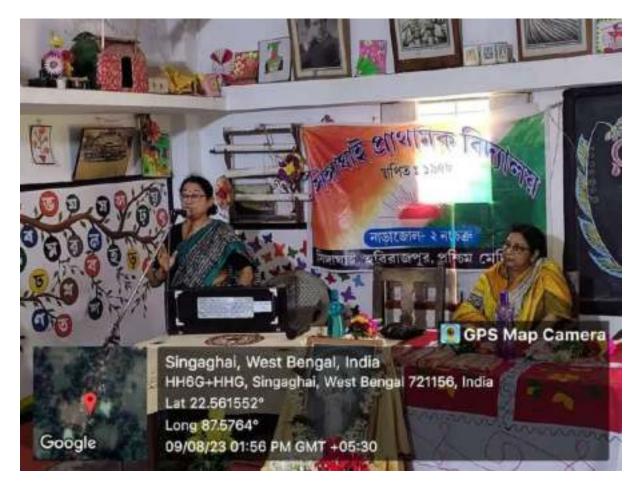

s very interesting as the students took part spontaneously and enjoyed the lecture.

**Total no of Beneficiary**:- About 60 students of Class III and IV were present in the lecture session.

Total no of Student: 04

**Programme outcome**: - Students enjoyed the lecture on the topic and discussions enkindled the students about the concept, features and importance of the Indian constitution.

# NARAJOLE RAJ COLLEGE NAAC Accredited '8' Grade Govt.-Aided College

NAAC Accredited 'B' Grade Govt.-Aided College CSTD.- 1966

Narajole Paschim Medinipur

P.O.- NARAJOLE
DIST.- PASCHIM MEDINIPUR
PIN CODE- 721211
WEST BENGAL
Email:
nrcprincipal@narajolerajcollege.ac.in

| All the last to be | la. |  |
|--------------------|-----|--|
| Affection of       | M7. |  |

Date .....

Selected Photographs:





# NARAJOLE RAJ COLLEGE NAAC Accredited '8' Grade Govt.-Aided College



Narajole Paschim Medinipur

P.O.- NARAJOLE DIST.- PASCHIM MEDINIPUR PIN CODE- 721211 WEST BENGAL

Email:

nrcprincipal@narajolerajcollege.ac.in





| Memo No | Date |
|---------|------|

### Report on Free Eye Check-up and Cataract diagnosis camp

Organized by: NSS Units I and II, Narajole Raj College

**Collaboration with**: Vivekananda Mission Ashram Netra Nirman Niketan, Chaitanyapur, Haldia, Purba Medinipur

Date: 15th June 2023

### Overview:

The Eye Check-up Camp organized by NSS Units I and II of Narajole Raj College, in collaboration with Vivekananda Mission Ashram Netra Nirman Niketan, Chaitanyapur, Haldia, Purba Medinipur, exemplified a proactive approach towards addressing eye health issues in the commun