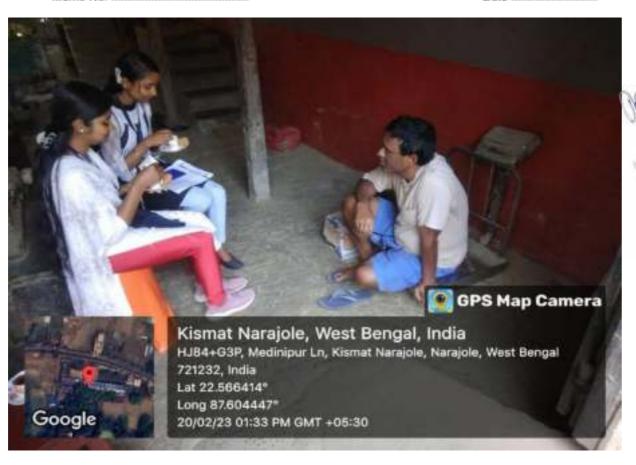

*





## NARAJOLE RAJ COLLEGE NAAC Accredited 'B' Grade Govt.-Aided College



#### ESTD.- 1966)

Narajole 

Paschim Medinipur

P.O.- NARAJOLE DIST .- PASCHIM MEDINIPUR PIN CODE- 721211 WEST BENGAL

Email:

nrcprincipal@narajolerajcollege.ac.in

Memo No. ....

Date ....





## NARAJOLE RAJ COLLEGE NAAC Accredited 'B' Grade Govt.-Aided College

ESTD.- 1966

Narajole 

Paschim Medinipur

P.O.- NARAJOLE DIST.- PASCHIM MEDINIPUR PIN CODE- 721211 WEST BENGAL

Email:

nrcprincipal@narajolerajcollege.ac.in

Memo No. .....

Date .....







## NARAJOLE RAJ COLLEGE NAAC Accredited 'B' Grade Govt.-Aided College

ESTD.- 1966

Narajole 

Paschim Medinipur

P.O.- NARAJOLE DIST.- PASCHIM MEDINIPUR PIN CODE- 721211 WEST BENGAL

mail:

nrcprincipal@narajolerajcollege.ac.in

Memo No. .....

Date .....





| ALC: U.S. Control | area - |           |      |            |
|-------------------|--------|-----------|------|------------|
| Memo i            | MO     | <br>41444 | <br> | distanced. |

| Date |  |  |
|------|--|--|

Organized by NSS Unit I & II in collaboration with Green Club and Department of Botany, Narajole Raj College.

Venue: Narajole Raj College Date: 29/06/2022

Parthenium hysterophorus L., commonly known as carrot weed or congress grass in India has been considered as one of the worst weeds responsible for causing health problems in men and animals besides loss to crop productivity and plant biodiversity. The weed has infested about 35 million hectares of land in India since its first notice in 1955. Now it has become one of the main weeds in almost all types of agricultu