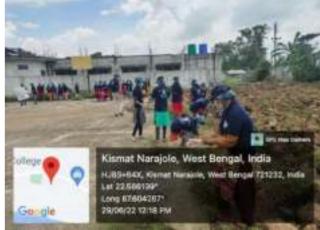

### **Dengue Awarness Programme**

Organized by N.S.S – Unit-I & II NARAJOLE RAJ COLLEGE Narajole, Paschim Medinipur

The N.S.S Unit-I and Unit-II of Narajole Raj College organized an awareness programme of 'Dengue and its preventive measure' on 04/03/2020 in the Seminar Hall of the college. In this programme resource person was Dr. Alok Samanta, M.B.B.S (MS), Medical officer, Panchet Hill Hospital. 69 N.S.S volunteers (Male - 26, Female - 43), 62 Teaching Faculty and 10 Nonteaching staff were present in this programme. The programme was inaugurated by the Principal Dr. Anupam Parua. Dr. Samanta delivered his valuable speech about Dengue. After his speech he arranged a quiz competition among the volunteers. How Dengue mosquito born and their life cycle discussed by Prof. Suman Khanra (Dept. of Zoology). Duration of the programme was about 3 hours (2p.m – 5 p.m).