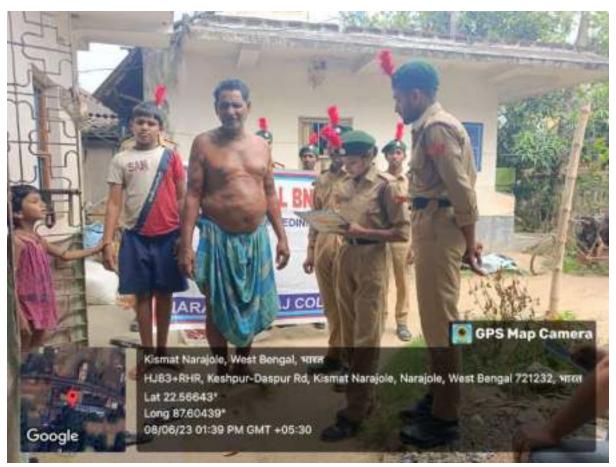

e to join in army for greater cause.

Name of the participating teachers: Dr. Uttam kumar singha

Name of the participating students: Suman Das, Priyanka Singha, Mampy pandit, sutapa das, monodop kobi, soma mondal, Prasad mondal, sk Saidul Ali, Anish samanta, prasenjit Das, Debabrata mondal, Biswanath mana, pijush bhunai, soumyajit Dolai, tanmay bijli, Aniket mondal, tamanna khatun, shimul khatun, moumita jana, moumita maity,

### **Outcomes:**

- 1. People got information about Indian Army, their activity, importance, and the rich history Indian Army to save our motherland.
- 2. To motivate the people to join in army.



(NAAC Accredited 'B' Grade Govt. Aided College)
NARAJOLE: PASCHIM MEDINIPUR: WEST BENGAL: Pin-721211



Website: http://www.narajolerajcollege.ac.in



### **Picture:**







(NAAC Accredited 'B' Grade Govt. Aided College)
NARAJOLE: PASCHIM MEDINIPUR: WEST BENGAL: Pin-721211
Phone and Fax: +91- 9933881131: E-mail: <a href="mailto:mrajoleracollege@rediffmail.com">mrajoleracollege@rediffmail.com</a>









(NAAC Accredited 'B' Grade Govt. Aided College)
NARAJOLE: PASCHIM MEDINIPUR: WEST BENGAL: Pin-721211
Phone and Fax: +91- 9933881131: E-mail: <a href="mailto:mrajoleracollege@rediffmail.com">mrajoleracollege@rediffmail.com</a>









(NAAC Accredited 'B' Grade Govt. Aided College)
NARAJOLE: PASCHIM MEDINIPUR: WEST BENGAL: Pin-721211
Phone and Fax: +91- 9933881131: E-mail: <a href="mailto:mrajoleracollege@rediffmail.com">mrajoleracollege@rediffmail.com</a>









(NAAC Accredited 'B' Grade Govt. Aided College)
NARAJOLE: PASCHIM MEDINIPUR: WEST BENGAL: