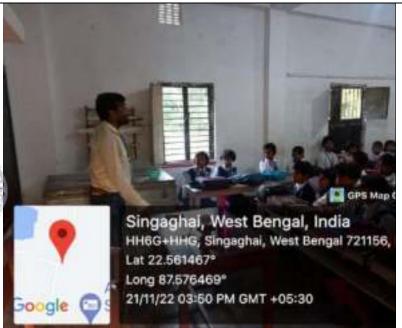

|



















(NAAC Accredited 'B' Grade Govt-Aided College) Narajole, Paschim Medimpur - 721211

Course Completion Certificate

#### **GENERAL ENGLISH COURSE**

Organized by

#### → Department of English, Narajole Raj College →

| This is to certify | that            | Sukriti Dolai      |                 | _ studen  | t of Cla | ss IV at Sing | jaghai  |
|--------------------|-----------------|--------------------|-----------------|-----------|----------|---------------|---------|
|                    |                 | participated in t  |                 | English   | Course,  | organized b   | y the   |
| Department of E    | inglish as an a | Extension Service  | initiative, und | der the g | uidance  | of IQAC, No   | ırajole |
| Raj College, from  | 14th November   | er 2022 to