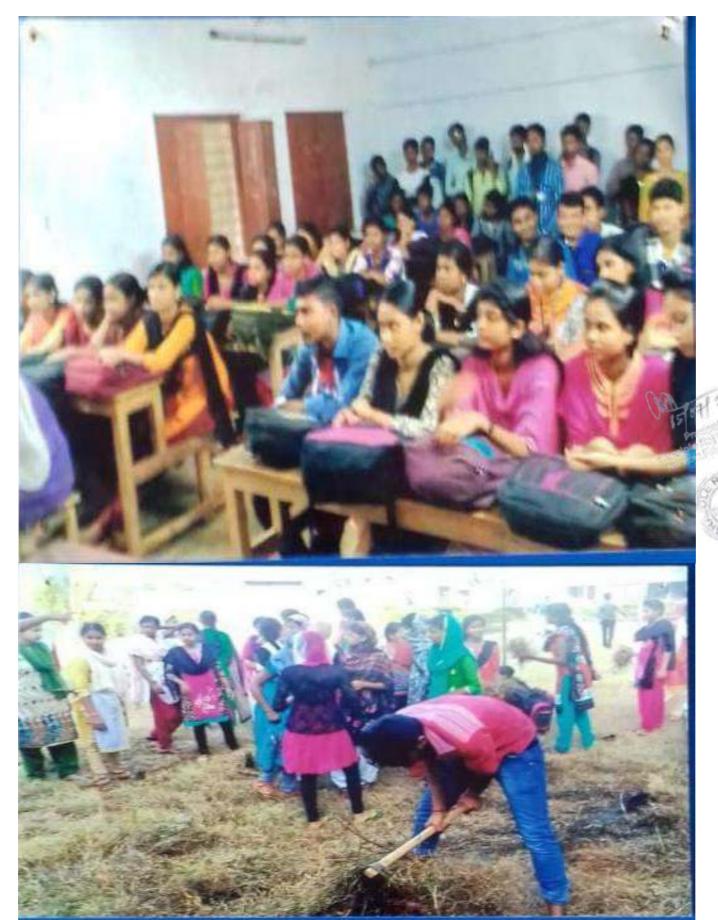

### **Dengue Awarness Programme**

Organized by N.S.S – Unit-I & II NARAJOLE RAJ COLLEGE Narajole, Paschim Medinipur

The N.S.S Unit-I and Unit-II of Narajole Raj College organized an awareness programme of 'Dengue and its preventive measure' on 04/03/2020 in the Seminar Hall of the college. In this programme resource person was Dr. Alok Samanta, M.B.B.S (MS), Medical officer, Panchet Hill Hospital. 69 N.S.S volunteers (Male - 26, Female - 43), 62 Teaching Faculty and 10 Nonteaching staff were present in this programme. The programme was inaugurated by the Principal Dr. Anupam Parua. Dr. Samanta delivered his valuable speech about Dengue. After his speech he arranged a quiz competition among the volunteers. How Dengue mosquito born and their life cycle discussed by Prof. Suman Khanra (Dept. of Zoology). Duration of the programme was about 3 hours (2p.m – 5 p.m).