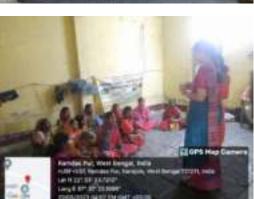

### **Dengue Awarness Programme**

Organized by N.S.S – Unit-I & II NARAJOLE RAJ COLLEGE Narajole, Paschim Medinipur

The N.S.S Unit-I and Unit-II of Narajole Raj College organized an awareness programme of 'Dengue and its preventive measure' on 04/03/2020 in the Seminar Hall of the college. In this programme resource person was Dr. Alok Samanta, M.B.B.S (MS), Medical officer, Panchet Hill Hospital. 69 N.S.S volunteers (Male - 26, Female - 43), 62 Teaching Faculty and 10 Nonteaching staff were present in this programme. The programme was inaugurated by the Principal Dr. Anupam Parua. Dr. Samanta delivered his valuable speech about Dengue. After his speech he arranged a quiz competition among the volunteers. How Dengue mosquito born and their life cycle discussed by Prof. Suman Khanra (Dept. of Zoology). Duration of the programme was about 3 hours (2p.m – 5 p.m).