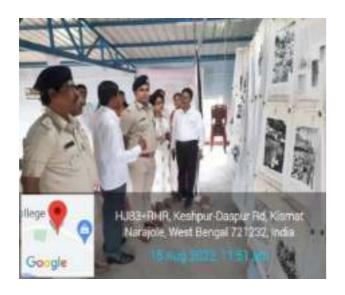

### **Awareness and Preventive Measures of COVID-19**

Organized by N.S.S – Unit-I & II NARAJOLE RAJ COLLEGE Narajole, Paschim Medinipur

Novel Corona Virus has become a pandemic involving many countries. The cases of COVID – 19 are increasing in West Bengal and the people are becoming panic. So the NSS unit of our college has organized a corona virus awareness webinar to make the volunteers aware as well as the society by them about the spread and symptoms of COVID – 19 on 29.05.2020 via Google Meet. The programme was inaugurated by our Principal Dr. Anupam Parua. Mr. Amit Kumar Mondal, Nodal officer, iGOT, WB, Mr. Brahma Chaudhari, P.O., NSS, Jhargram Raj College and Dr. Lipika Mandal, P.O., NSS, Belda College were act as resource person of the webinar. They shared their valuable knowledge with the participants. About 240 participants participated in this webinar. Among them 117 (Male – 42, Female – 75) volunteers joined in this programme and others from locality. They strongly agreed to share the knowledge in their locality. The programme ended with a vote of thanks from our IQAC Co-ordinator Dr. Nilanjana Bhattacharya.