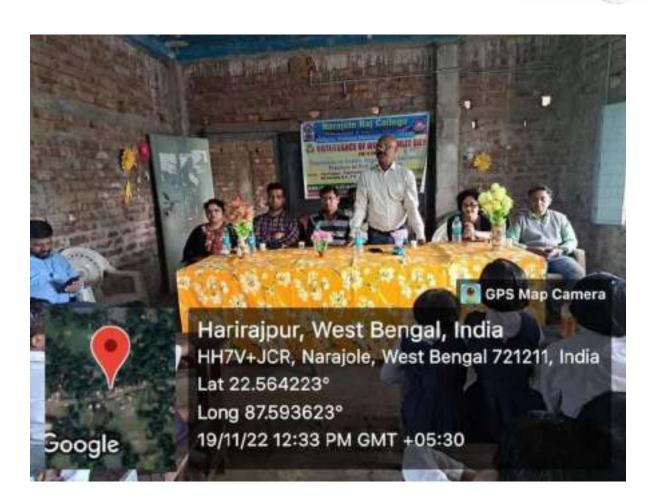

### **Awareness and Preventive Measures of COVID-19**

Organized by N.S.S – Unit-I & II NARAJOLE RAJ COLLEGE Narajole, Paschim Medinipur

Novel Corona Virus has become a pandemic involving many countries. The cases of COVID – 19 are increasing in West Bengal and the people are becoming panic. So the NSS unit of our college has organized a corona virus awareness webinar to make the volunteers aware as well as the society by them about the spread and symptoms of COVID – 19 on 29.05.2020 via Google Meet. The programme was inaugurated by our Principal Dr. Anupam Parua. Mr. Amit Kumar Mondal, Nodal officer, iGOT, WB, Mr. Brahma Chaudhari, P.O., NSS, Jhargram Raj College and Dr. Lipika Mandal, P.O., NSS, Belda College were act as resource person of the webinar. They shared their valuable knowledge with the participants. About 240 participants participated in this webinar. Among them 117 (Male – 42, Female – 75) volunteers joined in this programme and others from locality. They strongly agreed to share the knowledge in their locality. The programme ended with a vote of thanks from our IQAC Co-ordinator Dr. Nilanjana Bhattacharya.