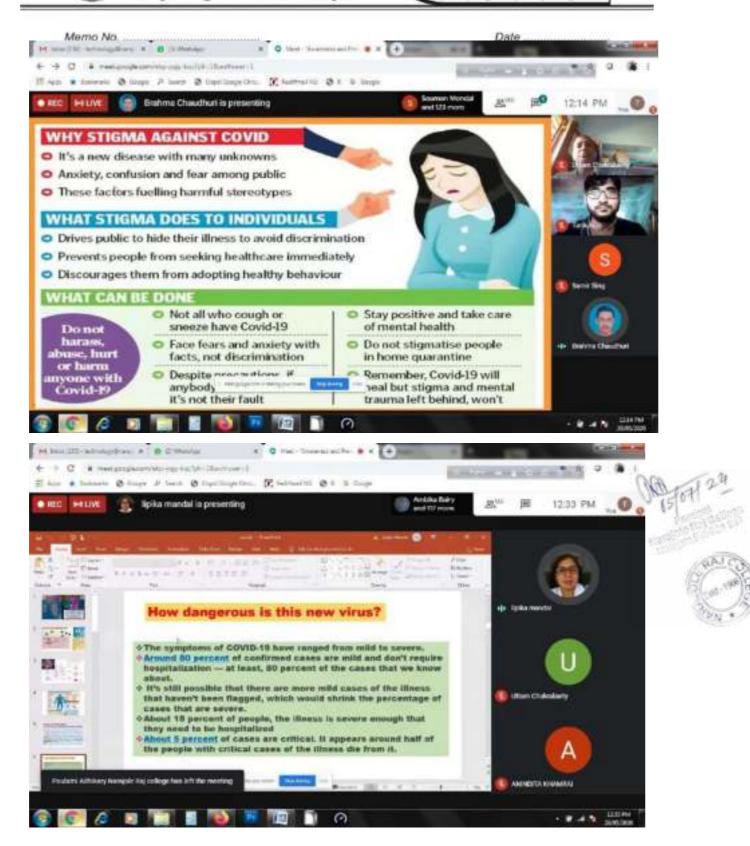

### **Awareness and Preventive Measures of COVID-19**

Organized by N.S.S – Unit-I & II NARAJOLE RAJ COLLEGE Narajole, Paschim Medinipur

Novel Corona Virus has become a pandemic involving many countries. The cases of COVID – 19 are increasing in West Bengal and the people are becoming panic. So the NSS unit of our college has organized a corona virus awareness webinar to make the volunteers aware as well as the society by them about the spread and symptoms of COVID – 19 on 29.05.2020 via Google Meet. The programme was inaugurated by our Principal Dr. Anupam Parua. Mr. Amit Kumar Mondal, Nodal officer, iGOT, WB, Mr. Brahma Chaudhari, P.O., NSS, Jhargram Raj College and Dr. Lipika Mandal, P.O., NSS, Belda College were act as resource person of the webinar. They shared their valuable knowledge with the participants. About 240 participants participated in this webinar. Among them 117 (Male – 42, Female – 75) volunteers joined in this programme and others from locality. They strongly agreed to share the knowledge in their locality. The programme ended with a vote of thanks from our IQAC Co-ordinator Dr. Nilanjana Bhattacharya.

Mr. Brahma Chaudhuri

Programme Officer, NSS, Jhargram Raj College

11-45 AM to 12-00 Noon: Discussion on the Topic

Dr. Lipika Mondal

Programme Officer, NSS, Belda College