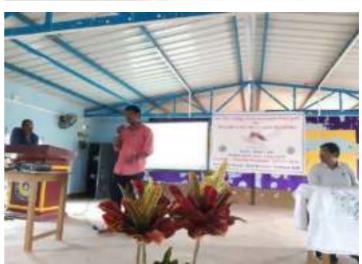

### **Dengue Awarness Programme**

Organized by N.S.S – Unit-I & II NARAJOLE RAJ COLLEGE Narajole, Paschim Medinipur

The N.S.S Unit-I and Unit-II of Narajole Raj College organized an awareness programme of 'Dengue and its preventive measure' on 04/03/2020 in the Seminar Hall of the college. In this programme resource person was Dr. Alok Samanta, M.B.B.S (MS), Medical officer, Panchet Hill Hospital. 69 N.S.S volunteers (Male - 26, Female - 43), 62 Teaching Faculty and 10 Nonteaching staff were present in this programme. The programme was inaugurated by the Principal Dr. Anupam Parua. Dr. Samanta delivered his valuable speech about Dengue. After his speech he arranged a quiz competition among the volunteers. How Dengue mosquito born and their life cycle discussed by Prof. Suman Khanra (Dept. of Zoology). Duration of the programme was about 3 hours (2p.m – 5 p.m).