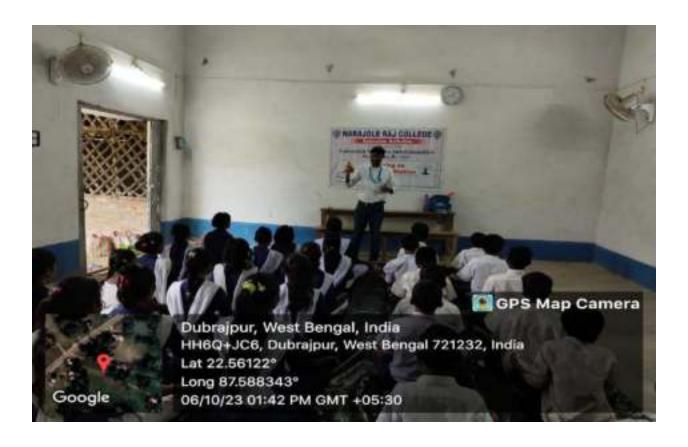

### **Dengue Awarness Programme**

Organized by N.S.S – Unit-I & II NARAJOLE RAJ COLLEGE Narajole, Paschim Medinipur

The N.S.S Unit-I and Unit-II of Narajole Raj College organized an awareness programme of 'Dengue and its preventive measure' on 04/03/2020 in the Seminar Hall of the college. In this programme resource person was Dr. Alok Samanta, M.B.B.S (MS), Medical officer, Panchet Hill Hospital. 69 N.S.S volunteers (Male - 26, Female - 43), 62 Teaching Faculty and 10 Nonteaching staff were present in this programme. The programme was inaugurated by the Principal Dr. Anupam Parua. Dr. Samanta delivered his valuable speech about Dengue. After his speech he arranged a quiz competition among the volunteers. How Dengue mosquito born and their life cycle discussed by Prof. Suman Khanra (Dept. of Zoology). Duration of the programme was about 3 hours (2p.m – 5 p.m).