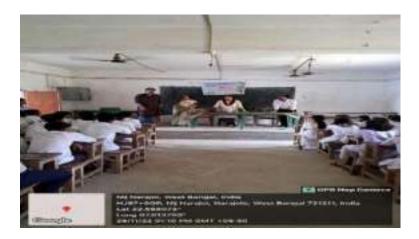

### **Dengue Awarness Programme**

Organized by N.S.S – Unit-I & II NARAJOLE RAJ COLLEGE Narajole, Paschim Medinipur

The N.S.S Unit-I and Unit-II of Narajole Raj College organized an awareness programme of 'Dengue and its preventive measure' on 04/03/2020 in the Seminar Hall of the college. In this programme resource person was Dr. Alok Samanta, M.B.B.S (MS), Medical officer, Panchet Hill Hospital. 69 N.S.S volunteers (Male - 26, Female - 43), 62 Teaching Faculty and 10 Nonteaching staff were present in this programme. The programme was inaugurated by the Principal Dr. Anupam Parua. Dr. Samanta delivered his valuable speech about Dengue. After his speech he arranged a quiz competition among the volunteers. How Dengue mosquito born and their life cycle discussed by Prof. Suman Khanra (Dept. of Zoology). Duration of the programme was about 3 hours (2p.m – 5 p.m).