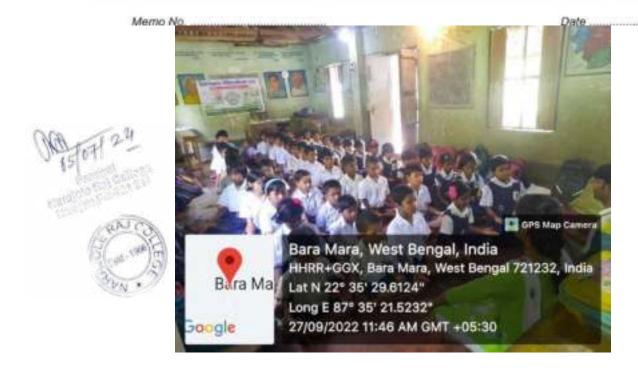

### **Dengue Awarness Programme**

Organized by N.S.S – Unit-I & II NARAJOLE RAJ COLLEGE Narajole, Paschim Medinipur

The N.S.S Unit-I and Unit-II of Narajole Raj College organized an awareness programme of 'Dengue and its preventive measure' on 04/03/2020 in the Seminar Hall of the college. In this programme resource person was Dr. Alok Samanta, M.B.B.S (MS), Medical officer, Panchet Hill Hospital. 69 N.S.S volunteers (Male - 26, Female - 43), 62 Teaching Faculty and 10 Nonteaching staff were present in this programme. The programme was inaugurated by the Principal Dr. Anupam Parua. Dr. Samanta delivered his valuable speech about Dengue. After his speech he arranged a quiz competition among the volunteers. How Dengue mosquito born and their life cycle discussed by Prof. Suman Khanra (Dept. of Zoology). Duration of the programme was about 3 hours (2p.m – 5 p.m).