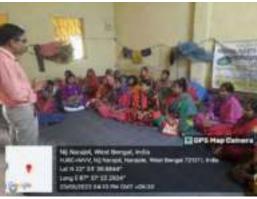

### **Dengue Awarness Programme**

Organized by N.S.S – Unit-I & II NARAJOLE RAJ COLLEGE Narajole, Paschim Medinipur

The N.S.S Unit-I and Unit-II of Narajole Raj College organized an awareness programme of 'Dengue and its preventive measure' on 04/03/2020 in the Seminar Hall of the college. In this programme resource person was Dr. Alok Samanta, M.B.B.S (MS), Medical officer, Panchet Hill Hospital. 69 N.S.S volunteers (Male - 26, Female - 43), 62 Teaching Faculty and 10 Nonteaching staff were present in this programme. The programme was inaugurated by the Principal Dr. Anupam Parua. Dr. Samanta delivered his valuable speech about Dengue. After his speech he arranged a quiz competition among the volunteers. How Dengue mosquito born and their life cycle discussed by Prof. Suman Khanra (Dept. of Zoology). Duration of the programme was about 3 hours (2p.m – 5 p.m).