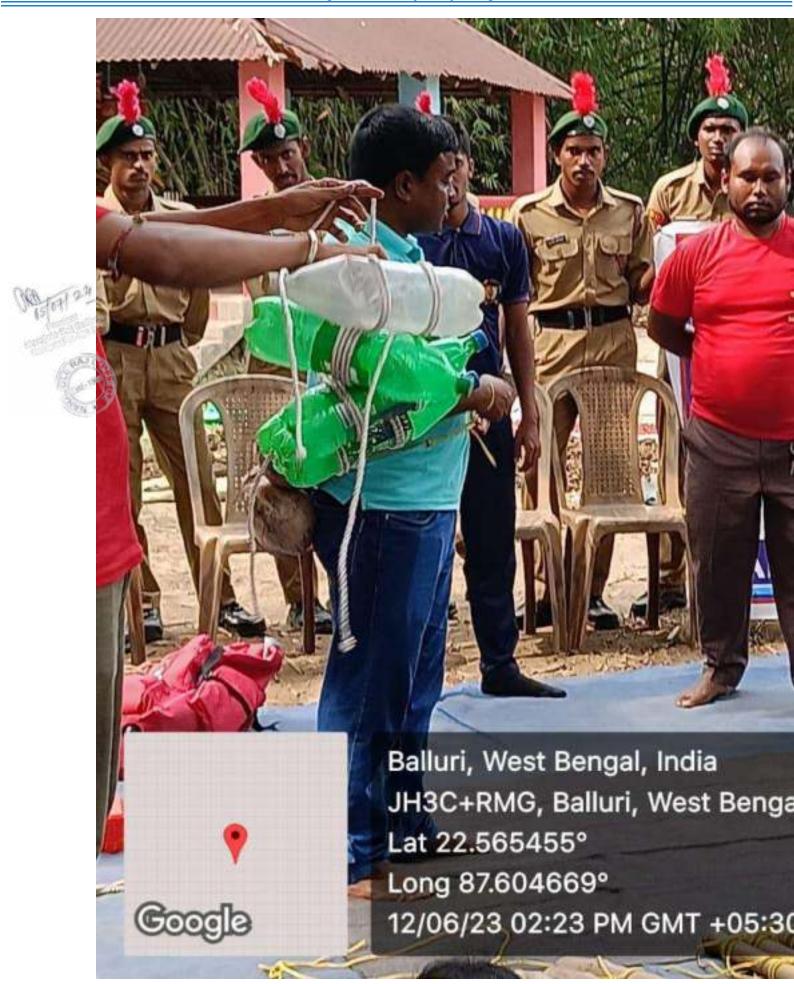

### **Dengue Awarness Programme**

Organized by N.S.S – Unit-I & II NARAJOLE RAJ COLLEGE Narajole, Paschim Medinipur

The N.S.S Unit-I and Unit-II of Narajole Raj College organized an awareness programme of 'Dengue and its preventive measure' on 04/03/2020 in the Seminar Hall of the college. In this programme resource person was Dr. Alok Samanta, M.B.B.S (MS), Medical officer, Panchet Hill Hospital. 69 N.S.S volunteers (Male - 26, Female - 43), 62 Teaching Faculty and 10 Nonteaching staff were present in this programme. The programme was inaugurated by the Principal Dr. Anupam Parua. Dr. Samanta delivered his valuable speech about Dengue. After his speech he arranged a quiz competition among the volunteers. How Dengue mosquito born and their life cycle discussed by Prof. Suman Khanra (Dept. of Zoology). Duration of the programme was about 3 hours (2p.m – 5 p.m).