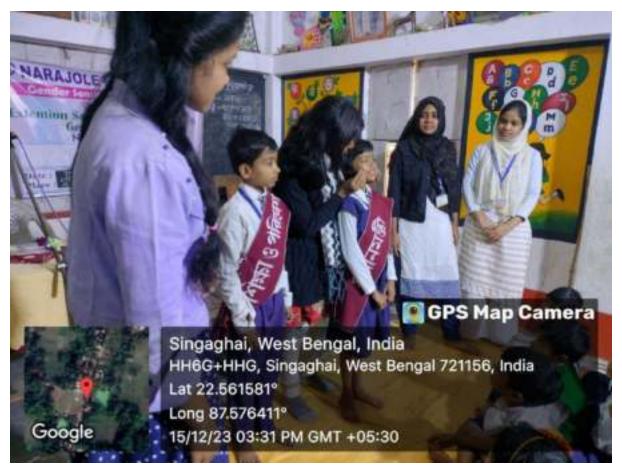

family members. Keep this in mind, Gender Equity cell and Extension Services sub Committee, Narajole Raj College planned to launch an awareness programme on 'Good Touch and Bad touch' with the assistance of students of PG courses, Narajole Raj College.

Number of Participants: 6 (Student -4 & Faculty - 2)

**Description of the activity:** Students made poster presentation regarding the said issue and also made illustrations on the fact. The session was interactive.

Outcome: i. Interaction made with the beneficiaries.

ii. Beneficiaries felt the importance of the activities.





P.O.- NARAJOLE
DIST.- PASCHIM MEDINIPUR
PIN CODE- 721211
WEST BENGAL
Email:
proprincipal@narajolerajcollege.ac.in

| Mema Na. | Date |  |
|----------|------|--|
|          |      |  |

#### **Selected Photos:**





## NARAJOLE RAJ COLLEGE

NAAC Accredited 'B' Grade Govt.-Aided College

ESTD.- 1966)

Narajole 

Paschim Medinipur

P.O.- NARAJOLE DIST.- PASCHIM MEDINIPUR PIN CODE- 721211 WEST BENGAL

Email:

nroprincipal@narajolerajcollege.ac.in





# NARAJOLE RAJ COLLEGE NAAC Accredited '8' Grade Govt.-Aided College



Narajole Paschim Medinipur

P.O.- NARAJOLE DIST.- PASCHIM MEDINIPUR PIN CODE- 721211 WEST BENGAL

Email:

nrcprincipal@narajolerajcollege.ac.in





Narajole 

Paschim Medinipur

P.O.- NARAJOLE
DIST.- PASCHIM MEDINIPUR
PIN CODE- 721211
WEST BENGAL
Email:
nrcprincipal@narajolerajcollege.ac.in

# Awareness programme on 'Good touch' and 'Bad touch' at Dubrajpur Primary School

on 22.12.2023

We live in a world full of wrongdoers where cases or incidents of child abuse, molestation, rap