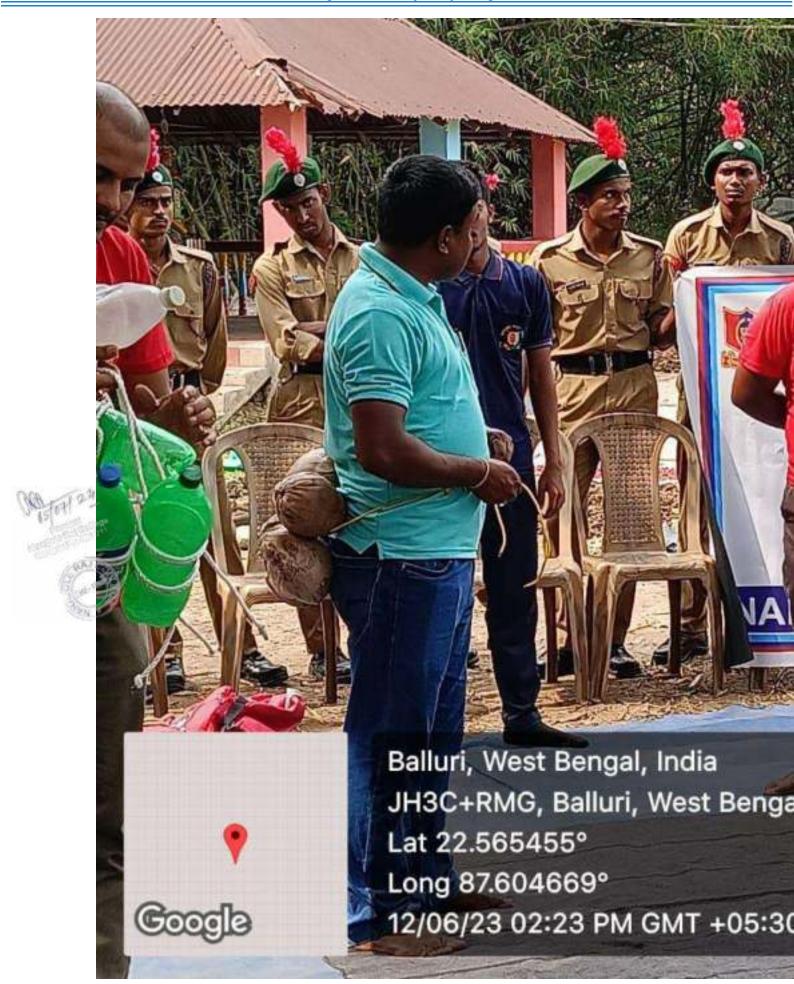

### **Dengue Awarness Programme**

Organized by N.S.S – Unit-I & II NARAJOLE RAJ COLLEGE Narajole, Paschim Medinipur

The N.S.S Unit-I and Unit-II of Narajole Raj College organized an awareness programme of 'Dengue and its preventive measure' on 04/03/2020 in the Seminar Hall of the college. In this programme resource person was Dr. Alok Samanta, M.B.B.S (MS), Medical officer, Panchet Hill Hospital. 69 N.S.S volunteers (Male - 26, Female - 43), 62 Teaching Faculty and 10 Nonteaching staff were present in this programme. The programme was inaugurated by the Principal Dr. Anupam Parua. Dr. Samanta delivered his valuable speech about Dengue. After his speech he arranged a quiz competition among the volunteers. How Dengue mosquito born and their life cycle discussed by Prof. Suman Khanra (Dept. of Zoology). Duration of the programme was about 3 hours (2p.m – 5 p.m).