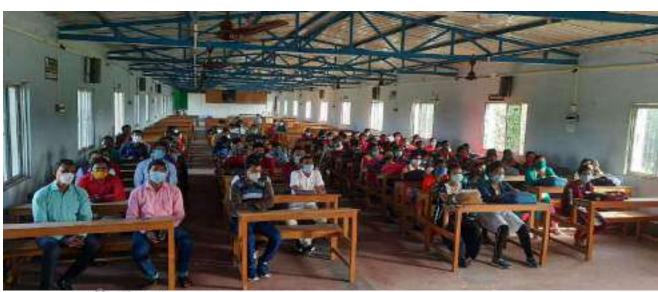

### **Dengue Awarness Programme**

Organized by N.S.S – Unit-I & II NARAJOLE RAJ COLLEGE Narajole, Paschim Medinipur

The N.S.S Unit-I and Unit-II of Narajole Raj College organized an awareness programme of 'Dengue and its preventive measure' on 04/03/2020 in the Seminar Hall of the college. In this programme resource person was Dr. Alok Samanta, M.B.B.S (MS), Medical officer, Panchet Hill Hospital. 69 N.S.S volunteers (Male - 26, Female - 43), 62 Teaching Faculty and 10 Nonteaching staff were present in this programme. The programme was inaugurated by the Principal Dr. Anupam Parua. Dr. Samanta delivered his valuable speech about Dengue. After his speech he arranged a quiz competition among the volunteers. How Dengue mosquito born and their life cycle discussed by Prof. Suman Khanra (Dept. of Zoology). Duration of the programme was about 3 hours (2p.m – 5 p.m).