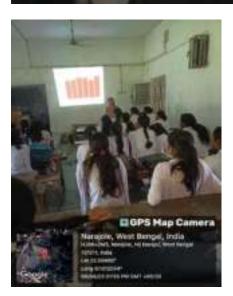

### **Dengue Awarness Programme**

Organized by N.S.S – Unit-I & II NARAJOLE RAJ COLLEGE Narajole, Paschim Medinipur

The N.S.S Unit-I and Unit-II of Narajole Raj College organized an awareness programme of 'Dengue and its preventive measure' on 04/03/2020 in the Seminar Hall of the college. In this programme resource person was Dr. Alok Samanta, M.B.B.S (MS), Medical officer, Panchet Hill Hospital. 69 N.S.S volunteers (Male - 26, Female - 43), 62 Teaching Faculty and 10 Nonteaching staff were present in this programme. The programme was inaugurated by the Principal Dr. Anupam Parua. Dr. Samanta delivered his valuable speech about Dengue. After his speech he arranged a quiz competition among the volunteers. How Dengue mosquito born and their life cycle discussed by Prof. Suman Khanra (Dept. of Zoology). Duration of the programme was about 3 hours (2p.m – 5 p.m).