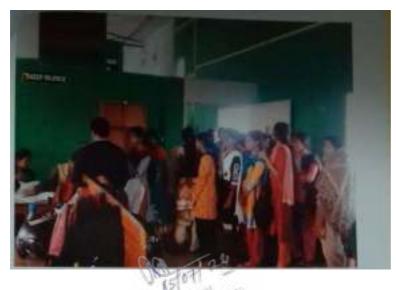

### **Dengue Awarness Programme**

Organized by N.S.S – Unit-I & II NARAJOLE RAJ COLLEGE Narajole, Paschim Medinipur

The N.S.S Unit-I and Unit-II of Narajole Raj College organized an awareness programme of 'Dengue and its preventive measure' on 04/03/2020 in the Seminar Hall of the college. In this programme resource person was Dr. Alok Samanta, M.B.B.S (MS), Medical officer, Panchet Hill Hospital. 69 N.S.S volunteers (Male - 26, Female - 43), 62 Teaching Faculty and 10 Nonteaching staff were present in this programme. The programme was inaugurated by the Principal Dr. Anupam Parua. Dr. Samanta delivered his valuable speech about Dengue. After his speech he arranged a quiz competition among the volunteers. How Dengue mosquito born and their life cycle discussed by Prof. Suman Khanra (Dept. of Zoology). Duration of the programme was about 3 hours (2p.m – 5 p.m).