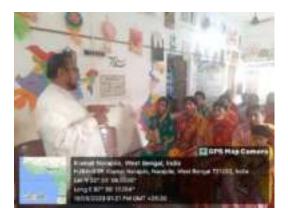

### **Dengue Awarness Programme**

Organized by N.S.S – Unit-I & II NARAJOLE RAJ COLLEGE Narajole, Paschim Medinipur

The N.S.S Unit-I and Unit-II of Narajole Raj College organized an awareness programme of 'Dengue and its preventive measure' on 04/03/2020 in the Seminar Hall of the college. In this programme resource person was Dr. Alok Samanta, M.B.B.S (MS), Medical officer, Panchet Hill Hospital. 69 N.S.S volunteers (Male - 26, Female - 43), 62 Teaching Faculty and 10 Nonteaching staff were present in this programme. The programme was inaugurated by the Principal Dr. Anupam Parua. Dr. Samanta delivered his valuable speech about Dengue. After his speech he arranged a quiz competition among the volunteers. How Dengue mosquito born and their life cycle discussed by Prof. Suman Khanra (Dept. of Zoology). Duration of the programme was about 3 hours (2p.m – 5 p.m).