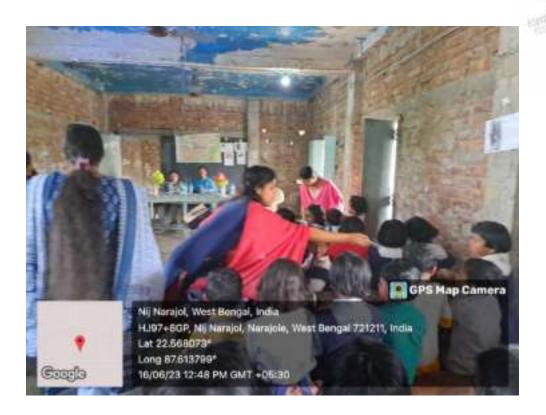

### **Dengue Awarness Programme**

Organized by N.S.S – Unit-I & II NARAJOLE RAJ COLLEGE Narajole, Paschim Medinipur

The N.S.S Unit-I and Unit-II of Narajole Raj College organized an awareness programme of 'Dengue and its preventive measure' on 04/03/2020 in the Seminar Hall of the college. In this programme resource person was Dr. Alok Samanta, M.B.B.S (MS), Medical officer, Panchet Hill Hospital. 69 N.S.S volunteers (Male - 26, Female - 43), 62 Teaching Faculty and 10 Nonteaching staff were present in this programme. The programme was inaugurated by the Principal Dr. Anupam Parua. Dr. Samanta delivered his valuable speech about Dengue. After his speech he arranged a quiz competition among the volunteers. How Dengue mosquito born and their life cycle discussed by Prof. Suman Khanra (Dept. of Zoology). Duration of the programme was about 3 hours (2p.m – 5 p.m).