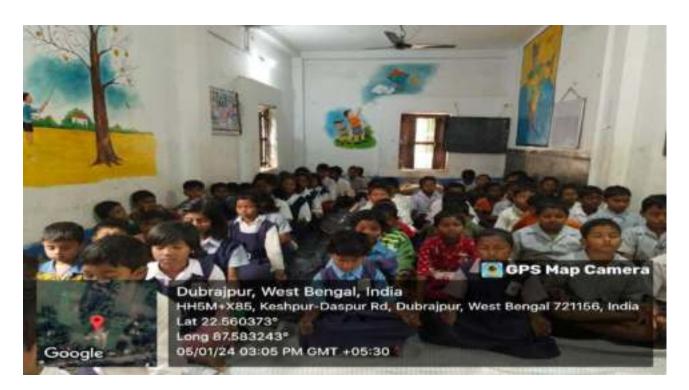

### **Dengue Awarness Programme**

Organized by N.S.S – Unit-I & II NARAJOLE RAJ COLLEGE Narajole, Paschim Medinipur

The N.S.S Unit-I and Unit-II of Narajole Raj College organized an awareness programme of 'Dengue and its preventive measure' on 04/03/2020 in the Seminar Hall of the college. In this programme resource person was Dr. Alok Samanta, M.B.B.S (MS), Medical officer, Panchet Hill Hospital. 69 N.S.S volunteers (Male - 26, Female - 43), 62 Teaching Faculty and 10 Nonteaching staff were present in this programme. The programme was inaugurated by the Principal Dr. Anupam Parua. Dr. Samanta delivered his valuable speech about Dengue. After his speech he arranged a quiz competition among the volunteers. How Dengue mosquito born and their life cycle discussed by Prof. Suman Khanra (Dept. of Zoology). Duration of the programme was about 3 hours (2p.m – 5 p.m).