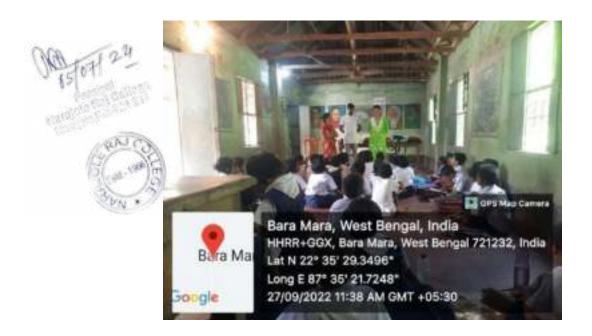

-------------------|
| 1.     | Free Hand exercises from neck to toe. |
| 2.     | Twelve (12) poses of Surya namaskar   |
| 3.     | Padmasana                             |
| 4.     | Bhujangasana                          |
| 5.     | Salvasana                             |
| 6.     | Bajrasana                             |
| 7.     | Dhanurasana                           |
| 8.     | Brikhasana                            |
| 9.     | Ushtrasana                            |
| 10.    | Chakrasana                            |
| 11.    | Kapalbhati, Anulom – bilom and Dhyana |

Sd/ Prof. Nandita Bhakat Prof. Bholanath Mahato



P.O.- NARAJOLE
DIST.- PASCHIM MEDINIPUR
PIN CODE- 721211
WEST BENGAL
Email:
nroprincipal@narajolerajcollege.ac.in

Memo No.....

Date .....

#### Yoga and pranayama







(ESTD.- 1966)

Narajole Paschim Medinipur

P.O.- NARAJOLE DIST .- PASCHIM MEDINIPUR PIN CODE- 721211 WEST BENGAL

Email:

nroprincipal@narajolerajcollege.ac.in





NAAC Accredited 'B' Grade College

ESTD.- 1966

Narajole 
Paschim Medinipur

P.O.- NARAJOLE DIST.- PASCHIM MEDINIPUR PIN CODE- 721211 WEST BENGAL

Email: narajolerajcollege@rediffmail.com Ph.- 03225-259755

| SI. | Name of the Students