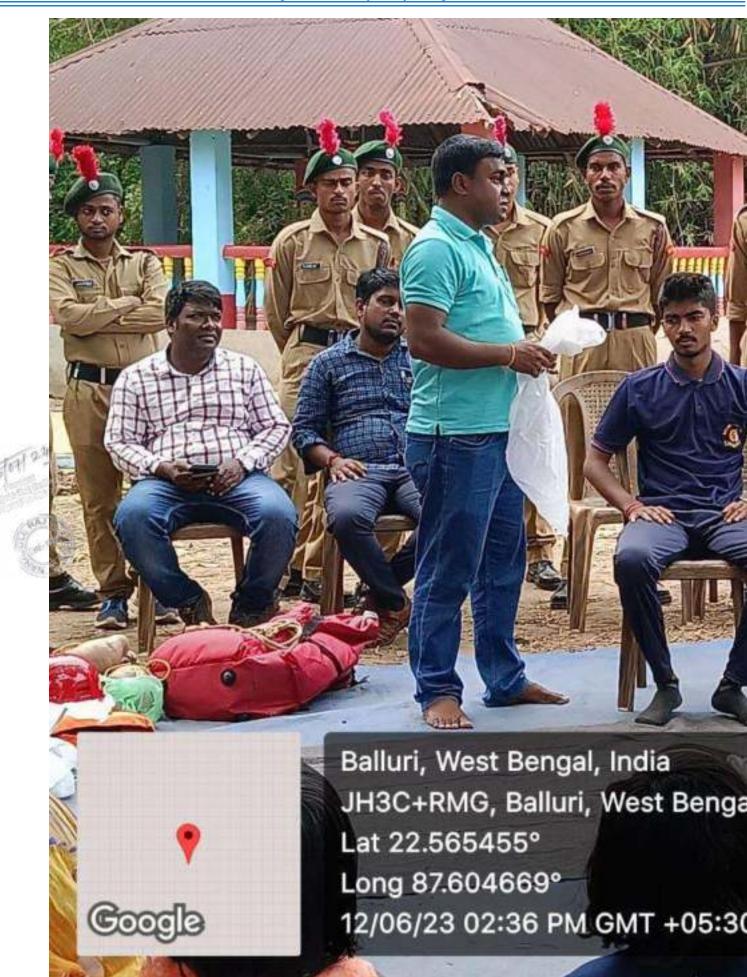

### **Dengue Awarness Programme**

Organized by N.S.S – Unit-I & II NARAJOLE RAJ COLLEGE Narajole, Paschim Medinipur

The N.S.S Unit-I and Unit-II of Narajole Raj College organized an awareness programme of 'Dengue and its preventive measure' on 04/03/2020 in the Seminar Hall of the college. In this programme resource person was Dr. Alok Samanta, M.B.B.S (MS), Medical officer, Panchet Hill Hospital. 69 N.S.S volunteers (Male - 26, Female - 43), 62 Teaching Faculty and 10 Nonteaching staff were present in this programme. The programme was inaugurated by the Principal Dr. Anupam Parua. Dr. Samanta delivered his valuable speech about Dengue. After his speech he arranged a quiz competition among the volunteers. How Dengue mosquito born and their life cycle discussed by Prof. Suman Khanra (Dept. of Zoology). Duration of the programme was about 3 hours (2p.m – 5 p.m).