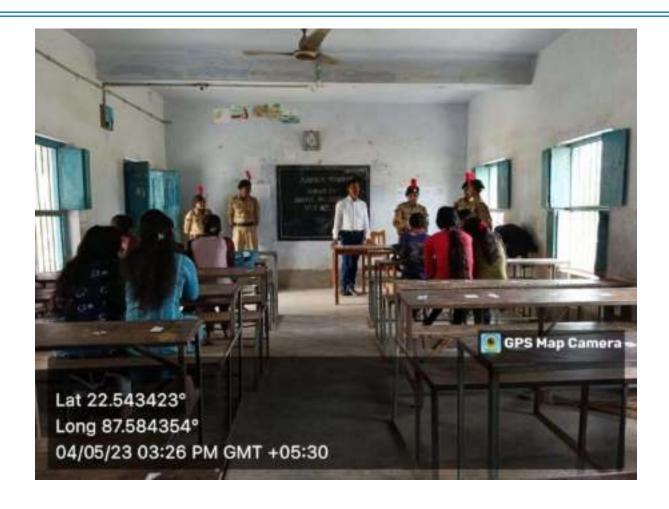

### **Dengue Awarness Programme**

Organized by N.S.S – Unit-I & II NARAJOLE RAJ COLLEGE Narajole, Paschim Medinipur

The N.S.S Unit-I and Unit-II of Narajole Raj College organized an awareness programme of 'Dengue and its preventive measure' on 04/03/2020 in the Seminar Hall of the college. In this programme resource person was Dr. Alok Samanta, M.B.B.S (MS), Medical officer, Panchet Hill Hospital. 69 N.S.S volunteers (Male - 26, Female - 43), 62 Teaching Faculty and 10 Nonteaching staff were present in this programme. The programme was inaugurated by the Principal Dr. Anupam Parua. Dr. Samanta delivered his valuable speech about Dengue. After his speech he arranged a quiz competition among the volunteers. How Dengue mosquito born and their life cycle discussed by Prof. Suman Khanra (Dept. of Zoology). Duration of the programme was about 3 hours (2p.m – 5 p.m).