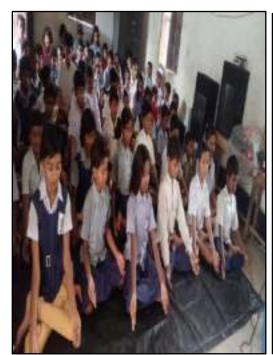

### **Dengue Awarness Programme**

Organized by N.S.S – Unit-I & II NARAJOLE RAJ COLLEGE Narajole, Paschim Medinipur

The N.S.S Unit-I and Unit-II of Narajole Raj College organized an awareness programme of 'Dengue and its preventive measure' on 04/03/2020 in the Seminar Hall of the college. In this programme resource person was Dr. Alok Samanta, M.B.B.S (MS), Medical officer, Panchet Hill Hospital. 69 N.S.S volunteers (Male - 26, Female - 43), 62 Teaching Faculty and 10 Nonteaching staff were present in this programme. The programme was inaugurated by the Principal Dr. Anupam Parua. Dr. Samanta delivered his valuable speech about Dengue. After his speech he arranged a quiz competition among the volunteers. How Dengue mosquito born and their life cycle discussed by Prof. Suman Khanra (Dept. of Zoology). Duration of the programme was about 3 hours (2p.m – 5 p.m).