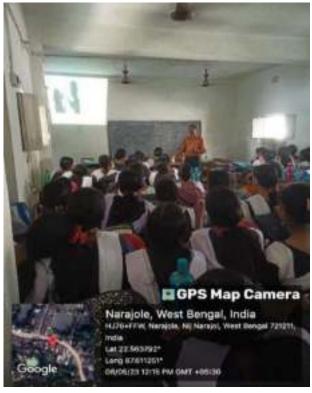

### **Awareness and Preventive Measures of COVID-19**

Organized by N.S.S – Unit-I & II NARAJOLE RAJ COLLEGE Narajole, Paschim Medinipur

Novel Corona Virus has become a pandemic involving many countries. The cases of COVID – 19 are increasing in West Bengal and the people are becoming panic. So the NSS unit of our college has organized a corona virus awareness webinar to make the volunteers aware as well as the society by them about the spread and symptoms of COVID – 19 on 29.05.2020 via Google Meet. The programme was inaugurated by our Principal Dr. Anupam Parua. Mr. Amit Kumar Mondal, Nodal officer, iGOT, WB, Mr. Brahma Chaudhari, P.O., NSS, Jhargram Raj College and Dr. Lipika Mandal, P.O., NSS, Belda College were act as resource person of the webinar. They shared their valuable knowledge with the participants. About 240 participants participated in this webinar. Among them 117 (Male – 42, Female – 75) volunteers joined in this programme and others from locality. They strongly agreed to share the knowledge in their locality. The programme ended with a vote of thanks from our IQAC Co-ordinator Dr. Nilanjana Bhattacharya.