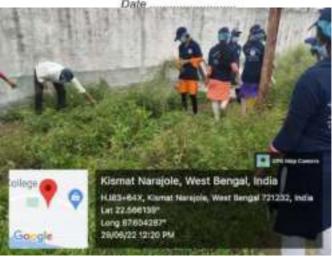

### **Dengue Awarness Programme**

Organized by N.S.S – Unit-I & II NARAJOLE RAJ COLLEGE Narajole, Paschim Medinipur

The N.S.S Unit-I and Unit-II of Narajole Raj College organized an awareness programme of 'Dengue and its preventive measure' on 04/03/2020 in the Seminar Hall of the college. In this programme resource person was Dr. Alok Samanta, M.B.B.S (MS), Medical officer, Panchet Hill Hospital. 69 N.S.S volunteers (Male - 26, Female - 43), 62 Teaching Faculty and 10 Nonteaching staff were present in this programme. The programme was inaugurated by the Principal Dr. Anupam Parua. Dr. Samanta delivered his valuable speech about Dengue. After his speech he arranged a quiz competition among the volunteers. How Dengue mosquito born and their life cycle discussed by Prof. Suman Khanra (Dept. of Zoology). Duration of the programme was about 3 hours (2p.m – 5 p.m).