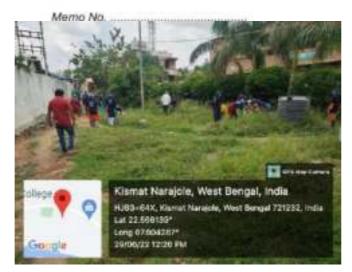

### **Dengue Awarness Programme**

Organized by N.S.S – Unit-I & II NARAJOLE RAJ COLLEGE Narajole, Paschim Medinipur

The N.S.S Unit-I and Unit-II of Narajole Raj College organized an awareness programme of 'Dengue and its preventive measure' on 04/03/2020 in the Seminar Hall of the college. In this programme resource person was Dr. Alok Samanta, M.B.B.S (MS), Medical officer, Panchet Hill Hospital. 69 N.S.S volunteers (Male - 26, Female - 43), 62 Teaching Faculty and 10 Nonteaching staff were present in this programme. The programme was inaugurated by the Principal Dr. Anupam Parua. Dr. Samanta delivered his valuable speech about Dengue. After his speech he arranged a quiz competition among the volunteers. How Dengue mosquito born and their life cycle discussed by Prof. Suman Khanra (Dept. of Zoology). Duration of the programme was about 3 hours (2p.m – 5 p.m).