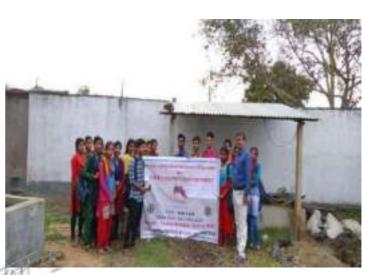

### **Dengue Awarness Programme**

Organized by N.S.S – Unit-I & II NARAJOLE RAJ COLLEGE Narajole, Paschim Medinipur

The N.S.S Unit-I and Unit-II of Narajole Raj College organized an awareness programme of 'Dengue and its preventive measure' on 04/03/2020 in the Seminar Hall of the college. In this programme resource person was Dr. Alok Samanta, M.B.B.S (MS), Medical officer, Panchet Hill Hospital. 69 N.S.S volunteers (Male - 26, Female - 43), 62 Teaching Faculty and 10 Nonteaching staff were present in this programme. The programme was inaugurated by the Principal Dr. Anupam Parua. Dr. Samanta delivered his valuable speech about Dengue. After his speech he arranged a quiz competition among the volunteers. How Dengue mosquito born and their life cycle discussed by Prof. Suman Khanra (Dept. of Zoology). Duration of the programme was about 3 hours (2p.m – 5 p.m).