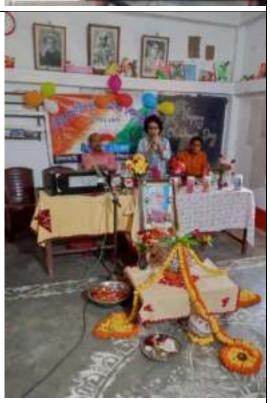

|



















(NAAC Accredited 'B' Grade Govt-Aided College) Narajole, Paschim Medimpur - 721211

Course Completion Certificate

#### **GENERAL ENGLISH COURSE**

Organized by

#### → Department of English, Narajole Raj College →

| This is to certify | that            | Sukriti Dolai      |                 | _ studen  | t of Cla | ss IV at Sing | jaghai  |
|--------------------|-----------------|--------------------|-----------------|-----------|----------|---------------|---------|
|                    |                 | participated in t  |                 | English   | Course,  | organized b   | y the   |
| Department of E    | inglish as an a | Extension Service  | initiative, und | der the g | uidance  | of IQAC, No   | ırajole |
| Raj College, from  | 14th November   | er 2022 to 22nd De