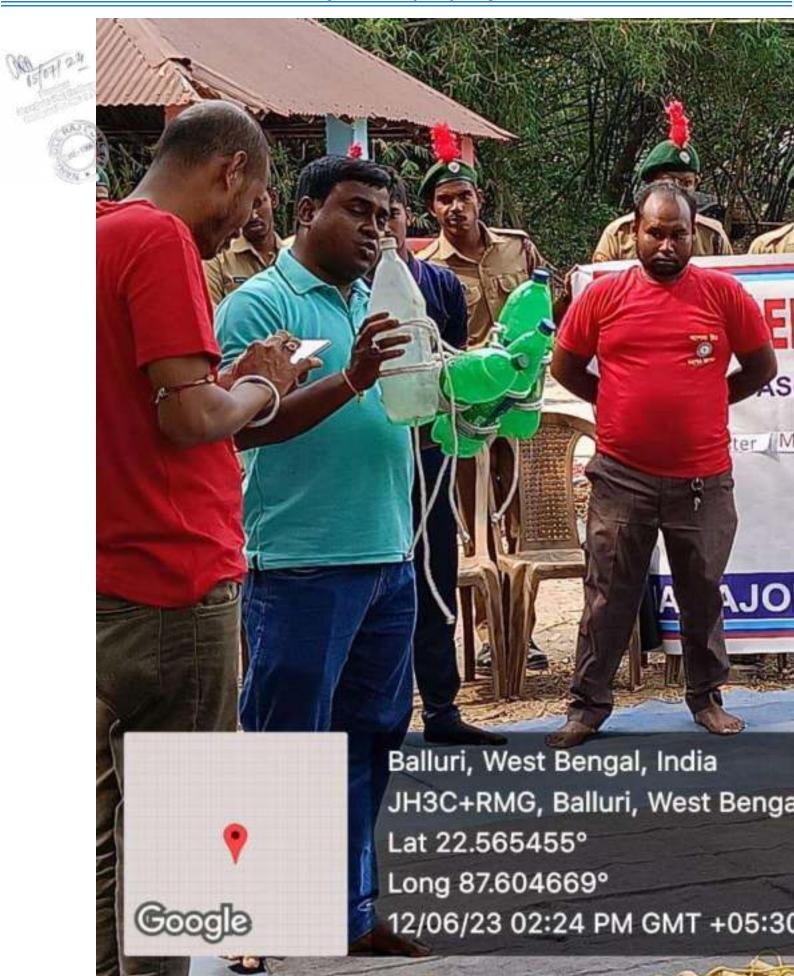

### **Dengue Awarness Programme**

Organized by N.S.S – Unit-I & II NARAJOLE RAJ COLLEGE Narajole, Paschim Medinipur

The N.S.S Unit-I and Unit-II of Narajole Raj College organized an awareness programme of 'Dengue and its preventive measure' on 04/03/2020 in the Seminar Hall of the college. In this programme resource person was Dr. Alok Samanta, M.B.B.S (MS), Medical officer, Panchet Hill Hospital. 69 N.S.S volunteers (Male - 26, Female - 43), 62 Teaching Faculty and 10 Nonteaching staff were present in this programme. The programme was inaugurated by the Principal Dr. Anupam Parua. Dr. Samanta delivered his valuable speech about Dengue. After his speech he arranged a quiz competition among the volunteers. How Dengue mosquito born and their life cycle discussed by Prof. Suman Khanra (Dept. of Zoology). Duration of the programme was about 3 hours (2p.m – 5 p.m).