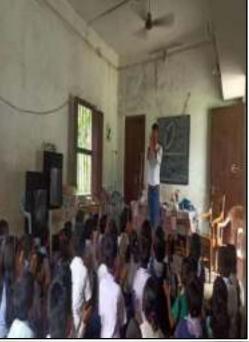

### **Dengue Awarness Programme**

Organized by N.S.S – Unit-I & II NARAJOLE RAJ COLLEGE Narajole, Paschim Medinipur

The N.S.S Unit-I and Unit-II of Narajole Raj College organized an awareness programme of 'Dengue and its preventive measure' on 04/03/2020 in the Seminar Hall of the college. In this programme resource person was Dr. Alok Samanta, M.B.B.S (MS), Medical officer, Panchet Hill Hospital. 69 N.S.S volunteers (Male - 26, Female - 43), 62 Teaching Faculty and 10 Nonteaching staff were present in this programme. The programme was inaugurated by the Principal Dr. Anupam Parua. Dr. Samanta delivered his valuable speech about Dengue. After his speech he arranged a quiz competition among the volunteers. How Dengue mosquito born and their life cycle discussed by Prof. Suman Khanra (Dept. of Zoology). Duration of the programme was about 3 hours (2p.m – 5 p.m).