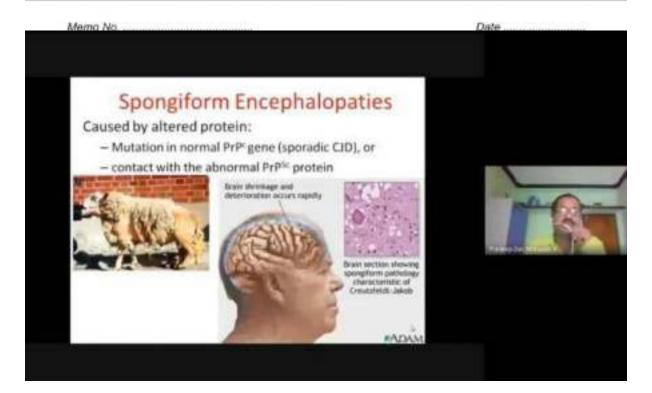

### **Awareness and Preventive Measures of COVID-19**

Organized by N.S.S – Unit-I & II NARAJOLE RAJ COLLEGE Narajole, Paschim Medinipur

Novel Corona Virus has become a pandemic involving many countries. The cases of COVID – 19 are increasing in West Bengal and the people are becoming panic. So the NSS unit of our college has organized a corona virus awareness webinar to make the volunteers aware as well as the society by them about the spread and symptoms of COVID – 19 on 29.05.2020 via Google Meet. The programme was inaugurated by our Principal Dr. Anupam Parua. Mr. Amit Kumar Mondal, Nodal officer, iGOT, WB, Mr. Brahma Chaudhari, P.O., NSS, Jhargram Raj College and Dr. Lipika Mandal, P.O., NSS, Belda College were act as resource person of the webinar. They shared their valuable knowledge with the participants. About 240 participants participated in this webinar. Among them 117 (Male – 42, Female – 75) volunteers joined in this programme and others from locality. They strongly agreed to share the knowledge in their locality. The programme ended with a vote of thanks from our IQAC Co-ordinator Dr. Nilanjana Bhattacharya.