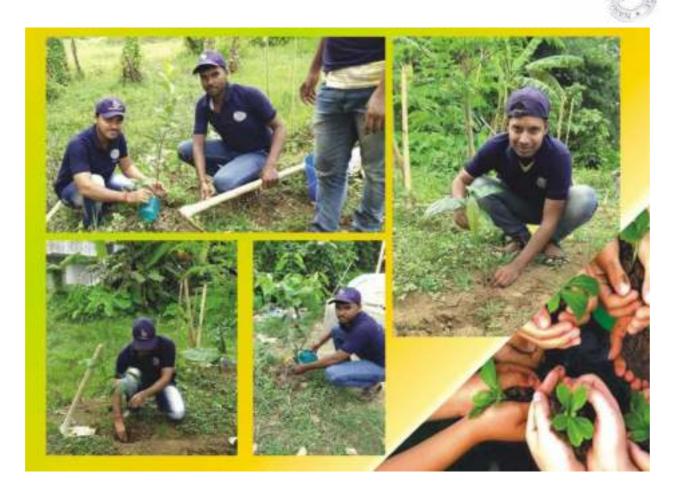

CHIM MEDINIPUR PIN CODE- 721211 WEST BENGAL

Email:

nrcprincipal@narajolerajcollege.ac.in





Memo No. .....

| F-100 |          |      |      |
|-------|----------|------|------|
| Date  | Same and | <br> | <br> |

## **Observence of Aranya Saptaho**

### Organized by N.S.S – Unit-I & II NARAJOLE RAJ COLLEGE Narajole, Paschim Medinipur

The 'Aranya Saptaho' programme was observed by NSS Units of Narajole Raj College on 14<sup>th</sup> July to 20<sup>th</sup> July, 2021. Two programme officers Dr. Dipak Shom, Dr. Akul Rana and 35 volunteers (male - 13 & female - 22) participated in the programme. Due to Covid 19 pandemic situation, Volunteers planted 5 saplings each at the surroundings of their residence and nearby locality including our adopted village.

#### **Selected Photographs**:





### Sensitization of College Students for COVID Vaccination in Narajole Raj College CVC and Vaccination of College Students

#### (A) Date of the Program:

30/09/2021 & 01/10/2021 (1st Dose)

27/12/2021 & 28/12/2021 (2<sup>nd</sup> Dose)

- (B) Venue of the Program: COVID Vaccination Centre, Narajole Raj College
- (C) Collaborating Agency:
- (1) Dept. of Higher Education, Govt. of West Bengal
- (2) Office of District Magistrate, Paschim Medinipur, West Bengal
- (3) Office of Block Medical Officer of Health, Daspur I Block, Paschim Medinipur, West Bengal
- (D) Participants:
- 362 (Male Students) + 626 (Female Students) = 988 (total Students) for 1st Dose
- 289 (Male Students) + 581 (Female Students) = 870 (total Students) for 2<sup>nd</sup> Dose
- (E) Trail of Events:
- (1) Assessing re