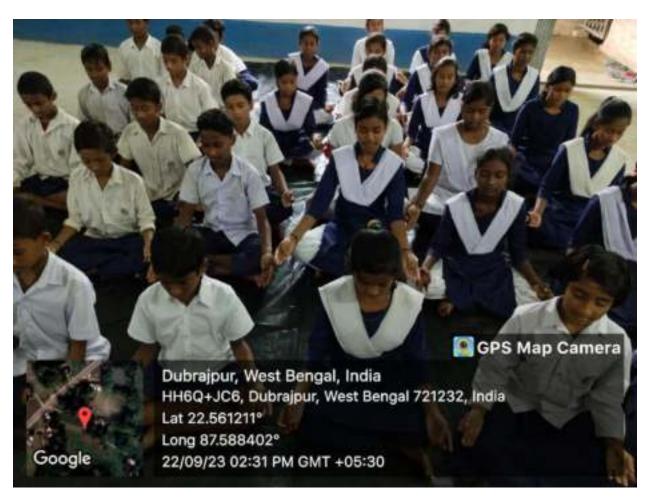

gnation: Assistant Professor.(Philosophy)

• 2. Name: Prof.Nandita Bhakat.

• Designation: Assistant Professor.(Botany)

• 3. Name : Dr. Atanu Nanda.

• Designation: Assistant Professor.( Physical Education )

#### • Learning Outcome & necessity of the course:

- Students can easily learn different types of Yoga, Meditation and Pranayama.
- \*To culture a habit of regular Yoga and Meditation practice.
- \*To increase the body flexibility as well as mental peace.
- \*To make the students aware towards the benefits of Yoga and Meditation.
- Right way to think for something or someone.
- \*How to be motivated by one's own self.
- How to remove the pessimistic aspects of life.
- How to utilize the present mome



#### YOGA AND WELLNESS AT DUBRAJPUR (adopted Village)



































Type text here

P.O.- NARAJOLE
DIST.- PASCHIM MEDINIPUR
PIN CODE- 721211
WEST BENGAL
Email:
nrcprincipai@narajolerajcollege.ac.in

| Mema Na. | Date |
|----------|------|
|----------|------|

# Awareness programme on 'Good touch' and 'Bad touch' at Singaghai Primary School

on 15.12.2023

We live in a world full of wrongdoers where cases or incidents of child abuse, molestation, rape, kidnaping etc crimes are rising. Being a parent, we always want our children to be protected and safe. However, most of the cases occur when a child or adolescent is closer to anyone within the family environment which includes relatives, family friends or outside the house like an educational centre. It becomes very hard for kids to bear and ask for assistance when an offender is trusted by family me