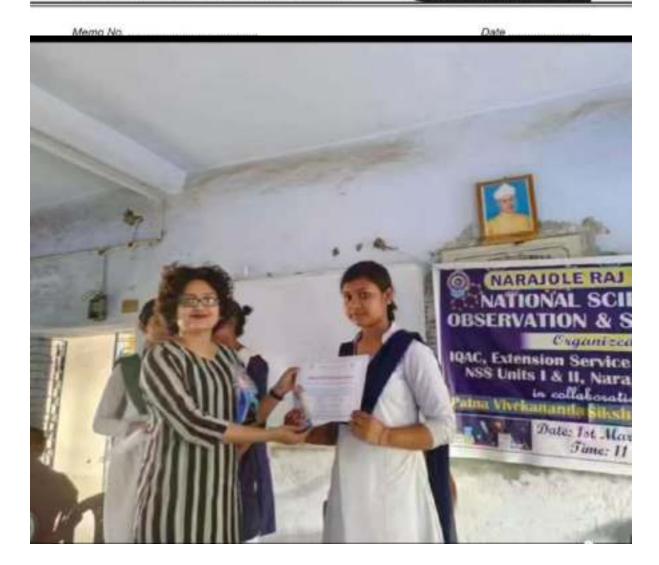

### **Dengue Awarness Programme**

Organized by N.S.S – Unit-I & II NARAJOLE RAJ COLLEGE Narajole, Paschim Medinipur

The N.S.S Unit-I and Unit-II of Narajole Raj College organized an awareness programme of 'Dengue and its preventive measure' on 04/03/2020 in the Seminar Hall of the college. In this programme resource person was Dr. Alok Samanta, M.B.B.S (MS), Medical officer, Panchet Hill Hospital. 69 N.S.S volunteers (Male - 26, Female - 43), 62 Teaching Faculty and 10 Nonteaching staff were present in this programme. The programme was inaugurated by the Principal Dr. Anupam Parua. Dr. Samanta delivered his valuable speech about Dengue. After his speech he arranged a quiz competition among the volunteers. How Dengue mosquito born and their life cycle discussed by Prof. Suman Khanra (Dept. of Zoology). Duration of the programme was about 3 hours (2p.m – 5 p.m).