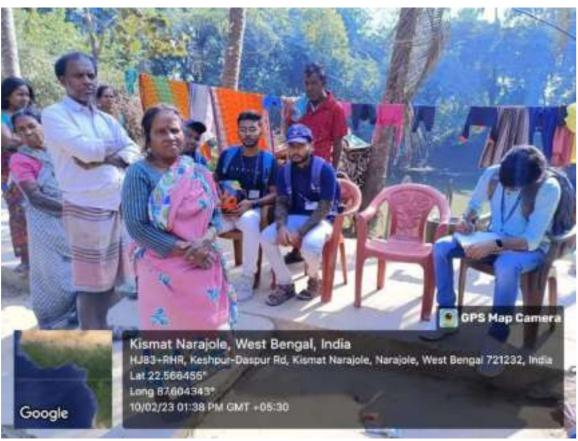

### **Dengue Awarness Programme**

Organized by N.S.S – Unit-I & II NARAJOLE RAJ COLLEGE Narajole, Paschim Medinipur

The N.S.S Unit-I and Unit-II of Narajole Raj College organized an awareness programme of 'Dengue and its preventive measure' on 04/03/2020 in the Seminar Hall of the college. In this programme resource person was Dr. Alok Samanta, M.B.B.S (MS), Medical officer, Panchet Hill Hospital. 69 N.S.S volunteers (Male - 26, Female - 43), 62 Teaching Faculty and 10 Nonteaching staff were present in this programme. The programme was inaugurated by the Principal Dr. Anupam Parua. Dr. Samanta delivered his valuable speech about Dengue. After his speech he arranged a quiz competition among the volunteers. How Dengue mosquito born and their life cycle discussed by Prof. Suman Khanra (Dept. of Zoology). Duration of the programme was about 3 hours (2p.m – 5 p.m).