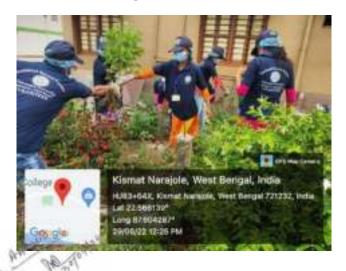

ution in this program. The awareness was created among farmers, local people, students, and all the staff of Narajole Raj College with given detail knowledge regarding parthenium control eg. Making compost, history of parthenium, herbicides spraying, and releasing Mexican beetles by Green club and department of Botany of Narajole Raj College. NSS volunteers of both Unit-I & II actively participated in this programme under the instruction of Programme officer Anustup Chattopadhyay and Dr. Sk Mohammad Aziz of to make the event successful. They have done parthenium uprooting beside the campus roads and extended the cleaning up to Madanmoon bus stop. During the whole process of the programme they took proper safety by wearing mask, gloves, cap etc.

#### **Selected Photograph of the Event:**







Let 22.566139\* Long 87.634287\* 29/36/22 12:28 PM





Kismat Narajole, West Bengal, India

HJB3+64X, Klamat Narojole, West Bengal 721232, India



#### **Collaboration Certificate:**



CO MINCHES



Organized by NSS Unit I & II in collaboration with Green Club and Department of Botany, Narajole Raj College.

Venue: Narajole Raj College

Date: 29/06/2022

Attendance Sheet

| er w     | Attend                                  | ance Sheet   |                   |
|----------|-----------------------------------------|--------------|-------------------|
| SI. No   | Name                                    | Mobile No    | Dept & Sem        |
| 1        | Libyendu Jana                           | 8016172732   | Enca(e) 3rd       |
| 2        | SK Sahane Alam                          | 9