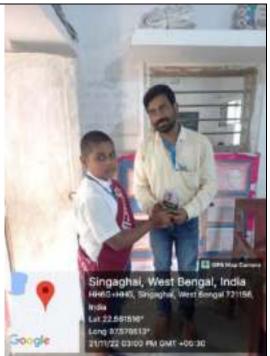

|



















(NAAC Accredited 'B' Grade Govt-Aided College) Narajole, Paschim Medimpur - 721211

Course Completion Certificate

#### **GENERAL ENGLISH COURSE**

Organized by

#### → Department of English, Narajole Raj College →

| This is to certify | that            | Sukriti Dolai      |                 | _ studen  | t of Cla | ss IV at Sing | jaghai  |
|--------------------|-----------------|--------------------|-----------------|-----------|----------|---------------|---------|
|                    |                 | participated in t  |                 | English   | Course,  | organized b   | y the   |
| Department of E    | inglish as an a | Extension Service  | initiative, und | der the g | uidance  | of IQAC, No   | ırajole |
| Raj College, from  | 14th November   | er 2022 to 22