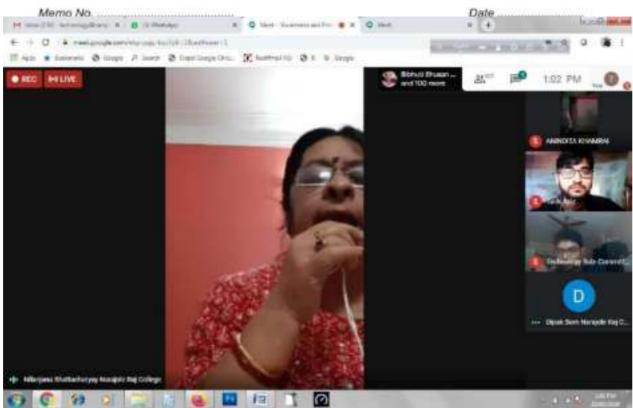

### **Awareness and Preventive Measures of COVID-19**

Organized by N.S.S – Unit-I & II NARAJOLE RAJ COLLEGE Narajole, Paschim Medinipur

Novel Corona Virus has become a pandemic involving many countries. The cases of COVID – 19 are increasing in West Bengal and the people are becoming panic. So the NSS unit of our college has organized a corona virus awareness webinar to make the volunteers aware as well as the society by them about the spread and symptoms of COVID – 19 on 29.05.2020 via Google Meet. The programme was inaugurated by our Principal Dr. Anupam Parua. Mr. Amit Kumar Mondal, Nodal officer, iGOT, WB, Mr. Brahma Chaudhari, P.O., NSS, Jhargram Raj College and Dr. Lipika Mandal, P.O., NSS, Belda College were act as resource person of the webinar. They shared their valuable knowledge with the participants. About 240 participants participated in this webinar. Among them 117 (Male – 42, Female – 75) volunteers joined in this programme and others from locality. They strongly agreed to share the knowledge in their locality. The programme ended with a vote of thanks from our IQAC Co-ordinator Dr. Nilanjana Bhattacharya.