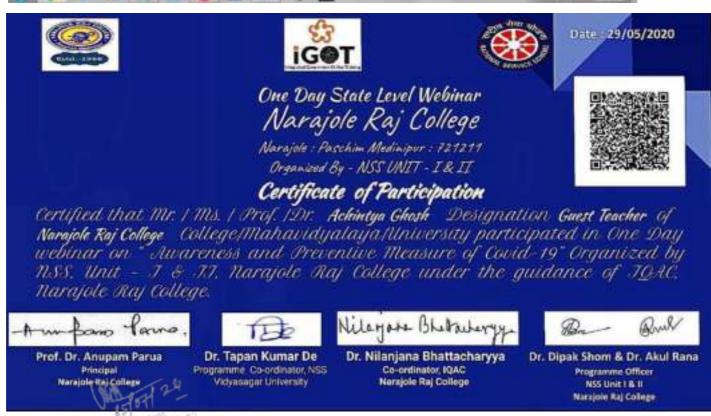

### **Awareness and Preventive Measures of COVID-19**

Organized by N.S.S – Unit-I & II NARAJOLE RAJ COLLEGE Narajole, Paschim Medinipur

Novel Corona Virus has become a pandemic involving many countries. The cases of COVID – 19 are increasing in West Bengal and the people are becoming panic. So the NSS unit of our college has organized a corona virus awareness webinar to make the volunteers aware as well as the society by them about the spread and symptoms of COVID – 19 on 29.05.2020 via Google Meet. The programme was inaugurated by our Principal Dr. Anupam Parua. Mr. Amit Kumar Mondal, Nodal officer, iGOT, WB, Mr. Brahma Chaudhari, P.O., NSS, Jhargram Raj College and Dr. Lipika Mandal, P.O., NSS, Belda College were act as resource person of the webinar. They shared their valuable knowledge with the participants. About 240 participants participated in this webinar. Among them 117 (Male – 42, Female – 75) volunteers joined in this programme and others from locality. They strongly agreed to share the knowledge in their locality. The programme ended with a vote of thanks from our IQAC Co-ordinator Dr. Nilanjana Bhattacharya.

#### RESOURCE PERSONS

Mr. Amit Kumar Mondal Nodal Officer, IGOT, West Bengal Mr. Brahma Chaudhuri P.O., NSS, Jhargram Raj College Dr. Lipika Mandal P.O. NSS, Belda College

Under Guidance of Dr. Nilanjana Bhattacharyya Co - Ordinator, IQAC Narajole Raj College

#### SPECIAL GUESTS

Mr. Agnimeel Das Mr. Dipak Mondal Youth Assistant, NSS, RD, Kolkata Dr. Krishnendu Pradhan

P.O., NSS Garhbeta College

Jt. Organizing Secretary Dr. Dipak Shom 8.

> Dr. Akul Rana Programme Officer, NSS Narajole Raj College