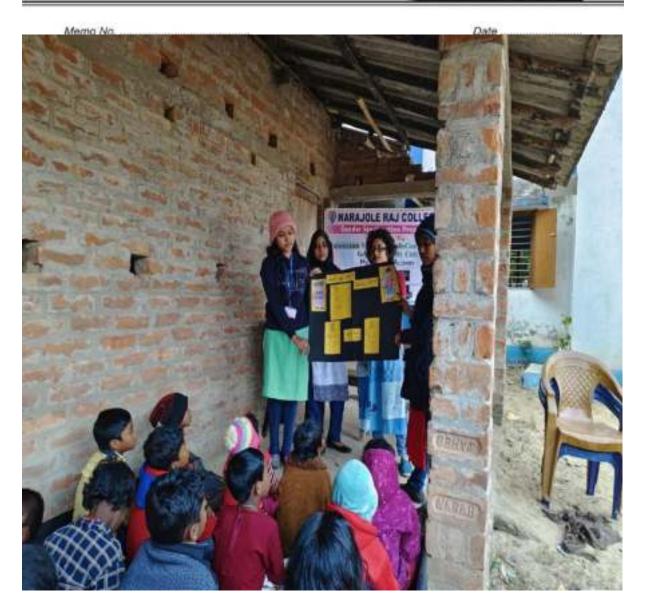

### **Dengue Awarness Programme**

Organized by N.S.S – Unit-I & II NARAJOLE RAJ COLLEGE Narajole, Paschim Medinipur

The N.S.S Unit-I and Unit-II of Narajole Raj College organized an awareness programme of 'Dengue and its preventive measure' on 04/03/2020 in the Seminar Hall of the college. In this programme resource person was Dr. Alok Samanta, M.B.B.S (MS), Medical officer, Panchet Hill Hospital. 69 N.S.S volunteers (Male - 26, Female - 43), 62 Teaching Faculty and 10 Nonteaching staff were present in this programme. The programme was inaugurated by the Principal Dr. Anupam Parua. Dr. Samanta delivered his valuable speech about Dengue. After his speech he arranged a quiz competition among the volunteers. How Dengue mosquito born and their life cycle discussed by Prof. Suman Khanra (Dept. of Zoology). Duration of the programme was about 3 hours (2p.m – 5 p.m).