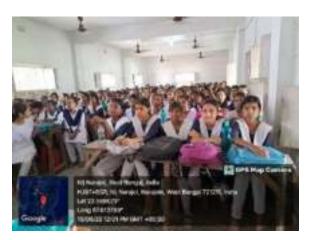

### **Dengue Awarness Programme**

Organized by N.S.S – Unit-I & II NARAJOLE RAJ COLLEGE Narajole, Paschim Medinipur

The N.S.S Unit-I and Unit-II of Narajole Raj College organized an awareness programme of 'Dengue and its preventive measure' on 04/03/2020 in the Seminar Hall of the college. In this programme resource person was Dr. Alok Samanta, M.B.B.S (MS), Medical officer, Panchet Hill Hospital. 69 N.S.S volunteers (Male - 26, Female - 43), 62 Teaching Faculty and 10 Nonteaching staff were present in this programme. The programme was inaugurated by the Principal Dr. Anupam Parua. Dr. Samanta delivered his valuable speech about Dengue. After his speech he arranged a quiz competition among the volunteers. How Dengue mosquito born and their life cycle discussed by Prof. Suman Khanra (Dept. of Zoology). Duration of the programme was about 3 hours (2p.m – 5 p.m).