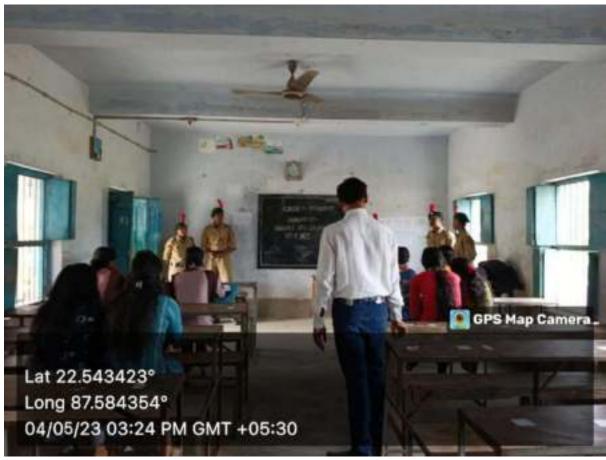

### **Awareness and Preventive Measures of COVID-19**

Organized by N.S.S – Unit-I & II NARAJOLE RAJ COLLEGE Narajole, Paschim Medinipur

Novel Corona Virus has become a pandemic involving many countries. The cases of COVID – 19 are increasing in West Bengal and the people are becoming panic. So the NSS unit of our college has organized a corona virus awareness webinar to make the volunteers aware as well as the society by them about the spread and symptoms of COVID – 19 on 29.05.2020 via Google Meet. The programme was inaugurated by our Principal Dr. Anupam Parua. Mr. Amit Kumar Mondal, Nodal officer, iGOT, WB, Mr. Brahma Chaudhari, P.O., NSS, Jhargram Raj College and Dr. Lipika Mandal, P.O., NSS, Belda College were act as resource person of the webinar. They shared their valuable knowledge with the participants. About 240 participants participated in this webinar. Among them 117 (Male – 42, Female – 75) volunteers joined in this programme and others from locality. They strongly agreed to share the knowledge in their locality. The programme ended with a vote of thanks from our IQAC Co-ordinator Dr. Nilanjana Bhattacharya.