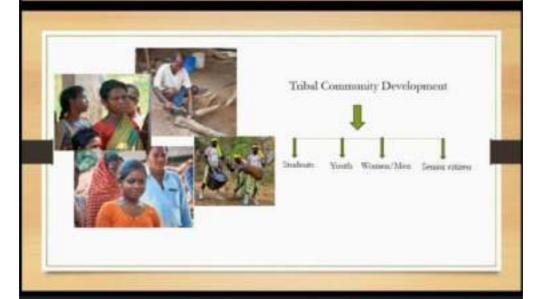

### **Dengue Awarness Programme**

Organized by N.S.S – Unit-I & II NARAJOLE RAJ COLLEGE Narajole, Paschim Medinipur

The N.S.S Unit-I and Unit-II of Narajole Raj College organized an awareness programme of 'Dengue and its preventive measure' on 04/03/2020 in the Seminar Hall of the college. In this programme resource person was Dr. Alok Samanta, M.B.B.S (MS), Medical officer, Panchet Hill Hospital. 69 N.S.S volunteers (Male - 26, Female - 43), 62 Teaching Faculty and 10 Nonteaching staff were present in this programme. The programme was inaugurated by the Principal Dr. Anupam Parua. Dr. Samanta delivered his valuable speech about Dengue. After his speech he arranged a quiz competition among the volunteers. How Dengue mosquito born and their life cycle discussed by Prof. Suman Khanra (Dept. of Zoology). Duration of the programme was about 3 hours (2p.m – 5 p.m).