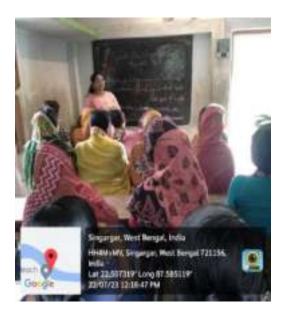

### **Dengue Awarness Programme**

Organized by N.S.S – Unit-I & II NARAJOLE RAJ COLLEGE Narajole, Paschim Medinipur

The N.S.S Unit-I and Unit-II of Narajole Raj College organized an awareness programme of 'Dengue and its preventive measure' on 04/03/2020 in the Seminar Hall of the college. In this programme resource person was Dr. Alok Samanta, M.B.B.S (MS), Medical officer, Panchet Hill Hospital. 69 N.S.S volunteers (Male - 26, Female - 43), 62 Teaching Faculty and 10 Nonteaching staff were present in this programme. The programme was inaugurated by the Principal Dr. Anupam Parua. Dr. Samanta delivered his valuable speech about Dengue. After his speech he arranged a quiz competition among the volunteers. How Dengue mosquito born and their life cycle discussed by Prof. Suman Khanra (Dept. of Zoology). Duration of the programme was about 3 hours (2p.m – 5 p.m).