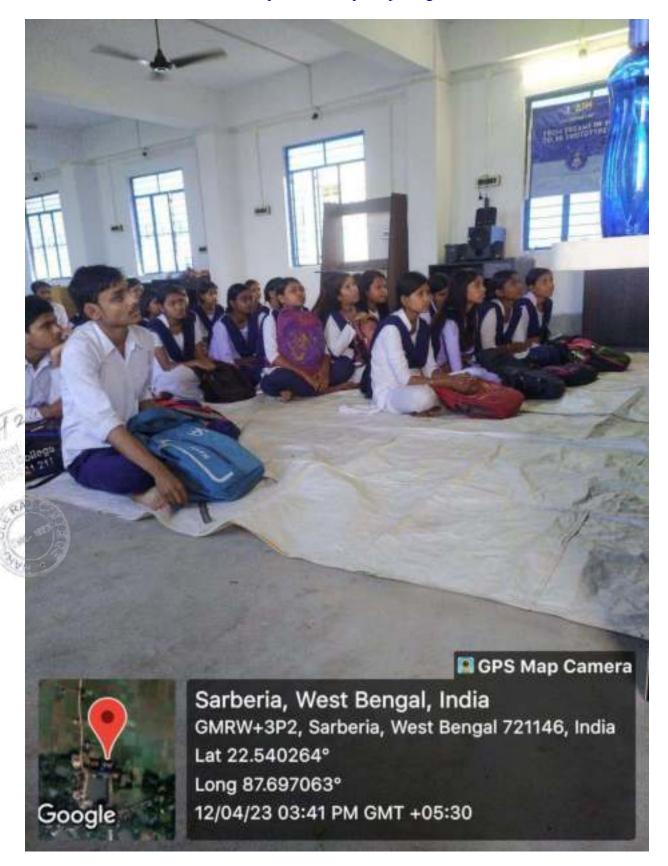

### **Dengue Awarness Programme**

Organized by N.S.S – Unit-I & II NARAJOLE RAJ COLLEGE Narajole, Paschim Medinipur

The N.S.S Unit-I and Unit-II of Narajole Raj College organized an awareness programme of 'Dengue and its preventive measure' on 04/03/2020 in the Seminar Hall of the college. In this programme resource person was Dr. Alok Samanta, M.B.B.S (MS), Medical officer, Panchet Hill Hospital. 69 N.S.S volunteers (Male - 26, Female - 43), 62 Teaching Faculty and 10 Nonteaching staff were present in this programme. The programme was inaugurated by the Principal Dr. Anupam Parua. Dr. Samanta delivered his valuable speech about Dengue. After his speech he arranged a quiz competition among the volunteers. How Dengue mosquito born and their life cycle discussed by Prof. Suman Khanra (Dept. of Zoology). Duration of the programme was about 3 hours (2p.m – 5 p.m).