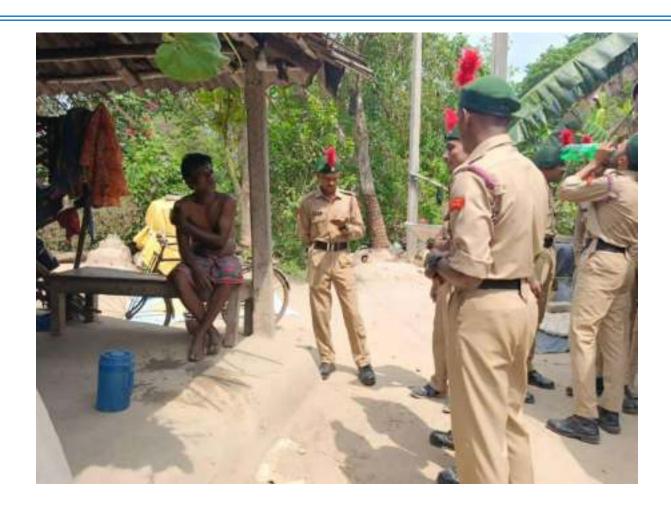

### **Dengue Awarness Programme**

Organized by N.S.S – Unit-I & II NARAJOLE RAJ COLLEGE Narajole, Paschim Medinipur

The N.S.S Unit-I and Unit-II of Narajole Raj College organized an awareness programme of 'Dengue and its preventive measure' on 04/03/2020 in the Seminar Hall of the college. In this programme resource person was Dr. Alok Samanta, M.B.B.S (MS), Medical officer, Panchet Hill Hospital. 69 N.S.S volunteers (Male - 26, Female - 43), 62 Teaching Faculty and 10 Nonteaching staff were present in this programme. The programme was inaugurated by the Principal Dr. Anupam Parua. Dr. Samanta delivered his valuable speech about Dengue. After his speech he arranged a quiz competition among the volunteers. How Dengue mosquito born and their life cycle discussed by Prof. Suman Khanra (Dept. of Zoology). Duration of the programme was about 3 hours (2p.m – 5 p.m).