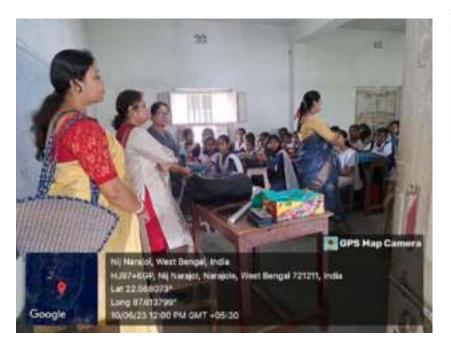

### **Dengue Awarness Programme**

Organized by N.S.S – Unit-I & II NARAJOLE RAJ COLLEGE Narajole, Paschim Medinipur

The N.S.S Unit-I and Unit-II of Narajole Raj College organized an awareness programme of 'Dengue and its preventive measure' on 04/03/2020 in the Seminar Hall of the college. In this programme resource person was Dr. Alok Samanta, M.B.B.S (MS), Medical officer, Panchet Hill Hospital. 69 N.S.S volunteers (Male - 26, Female - 43), 62 Teaching Faculty and 10 Nonteaching staff were present in this programme. The programme was inaugurated by the Principal Dr. Anupam Parua. Dr. Samanta delivered his valuable speech about Dengue. After his speech he arranged a quiz competition among the volunteers. How Dengue mosquito born and their life cycle discussed by Prof. Suman Khanra (Dept. of Zoology). Duration of the programme was about 3 hours (2p.m – 5 p.m).