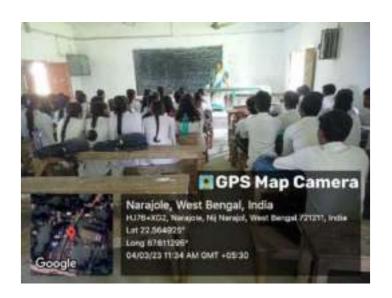

### **Dengue Awarness Programme**

Organized by N.S.S – Unit-I & II NARAJOLE RAJ COLLEGE Narajole, Paschim Medinipur

The N.S.S Unit-I and Unit-II of Narajole Raj College organized an awareness programme of 'Dengue and its preventive measure' on 04/03/2020 in the Seminar Hall of the college. In this programme resource person was Dr. Alok Samanta, M.B.B.S (MS), Medical officer, Panchet Hill Hospital. 69 N.S.S volunteers (Male - 26, Female - 43), 62 Teaching Faculty and 10 Nonteaching staff were present in this programme. The programme was inaugurated by the Principal Dr. Anupam Parua. Dr. Samanta delivered his valuable speech about Dengue. After his speech he arranged a quiz competition among the volunteers. How Dengue mosquito born and their life cycle discussed by Prof. Suman Khanra (Dept. of Zoology). Duration of the programme was about 3 hours (2p.m – 5 p.m).