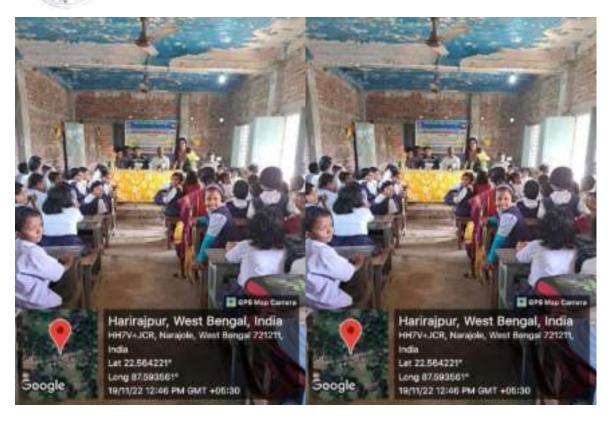

### **Dengue Awarness Programme**

Organized by N.S.S – Unit-I & II NARAJOLE RAJ COLLEGE Narajole, Paschim Medinipur

The N.S.S Unit-I and Unit-II of Narajole Raj College organized an awareness programme of 'Dengue and its preventive measure' on 04/03/2020 in the Seminar Hall of the college. In this programme resource person was Dr. Alok Samanta, M.B.B.S (MS), Medical officer, Panchet Hill Hospital. 69 N.S.S volunteers (Male - 26, Female - 43), 62 Teaching Faculty and 10 Nonteaching staff were present in this programme. The programme was inaugurated by the Principal Dr. Anupam Parua. Dr. Samanta delivered his valuable speech about Dengue. After his speech he arranged a quiz competition among the volunteers. How Dengue mosquito born and their life cycle discussed by Prof. Suman Khanra (Dept. of Zoology). Duration of the programme was about 3 hours (2p.m – 5 p.m).