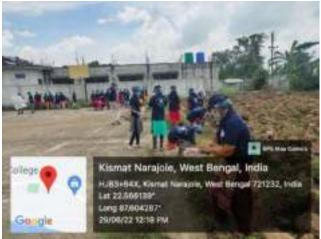

ion in this program. The awareness was created among farmers, local people, students, and all the staff of Narajole Raj College with given detail knowledge regarding parthenium control eg. Making compost, history of parthenium, herbicides spraying, and releasing Mexican beetles by Green club and department of Botany of Narajole Raj College. NSS volunteers of both Unit-I & II actively participated in this programme under the instruction of Programme officer Anustup Chattopadhyay and Dr. Sk Mohammad Aziz of to make the event successful. They have done parthenium uprooting beside the campus roads and extended the cleaning up to Madanmoon bus stop. During the whole process of the programme they took proper safety by wearing mask, gloves, cap etc.

#### **Selected Photograph of the Event:**







Let 22.566139\* Long 87.634287\* 29/36/22 12:28 PM





Kismat Narajole, West Bengal, India

HJB3+64X, Klamat Narojole, West Bengal 721232, India



#### **Collaboration Certificate:**



CO MINCHES



Organized by NSS Unit I & II in collaboration with Green Club and Department of Botany, Narajole Raj College.

Venue: Narajole Raj College

Date: 29/06/2022

Attendance Sheet

| er w     | Attend                                  | ance Sheet   |                   |
|----------|-----------------------------------------|--------------|-------------------|
| SI. No   | Name                                    | Mobile No    | Dept & Sem        |
| 1        | Libyendu Jana                           | 8016172732   | Enca(e) 3rd       |
| 2        | SK Sahane Alam                          | 964