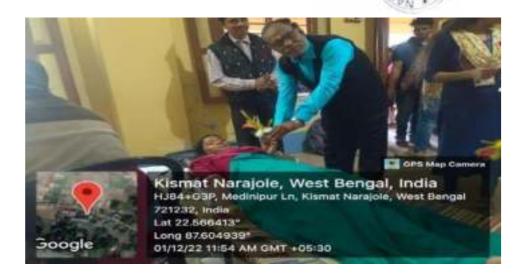

No

compassion converges with action.

Date .....

and nurturing a deep-seated commitment to collective well-being, thereby shaping conscientious citizens poised to effect transformative change. The blood donation camp orchestrated by NSS Narajole Raj College on the 1st of December 2022 transcended its role as a mere philanthropic endeavor, emerging as a beacon of social relevance and student activism. It exemplified the transformative potential of collaborative initiatives in addressing pressing societal challenges, while also nurturing a generation of empathetic and socially conscious leaders. As the echoes of this event reverberate through the corridors of academia and beyond, it serves as a poignant reminder of the enduring impact that can be achieved when

**Selected Photographs:** 



# NARAJOLE RAJ COLLEGE NAAC Accredited 'B' Grade Govt.-Aided College



#### (ESTD.- 1966)

Narajole 

Paschim Medinipur

P.O.- NARAJOLE DIST .- PASCHIM MEDINIPUR PIN CODE- 721211 WEST BENGAL

Email:

nroprincipal@narajolerajcollege.ac.in

Memo No. ...









# NARAJOLE RAJ COLLEGE NAAC Accredited 'B' Grade Govt.-Aided College



#### (ESTD.- 1966)

Narajole 

Paschim Medinipur

P.O.- NARAJOLE DIST .- PASCHIM MEDINIPUR PIN CODE- 721211 WEST BENGAL

Email:

nroprincipal@narajolerajcollege.ac.in

Memo No. ..... Date .....







NAAC Accredited 'B' Grade Govt.-Aided Colleg

ESTD.- 1966

Narajole 
Paschim Medinipur

P.O.- NARAJOLE
DIST.- PASCHIM MEDINIPUR
PIN CODE- 721211
WEST BENGAL
Email:
nrcprincipal@narajolerajcollege.ac.in

| 41.4          | 22     |      |      |      |  |
|--------