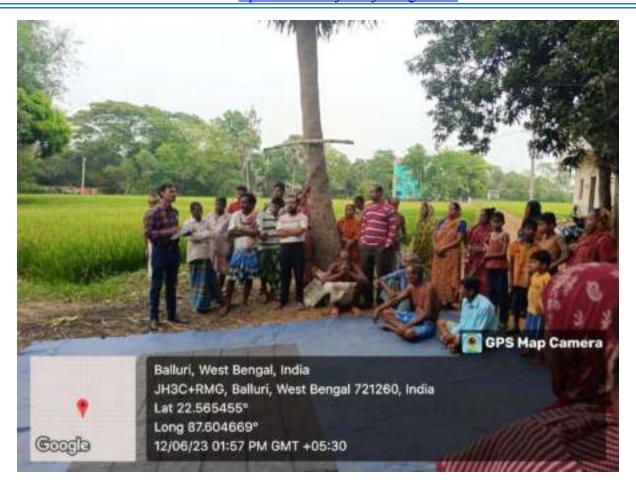

### **Dengue Awarness Programme**

Organized by N.S.S – Unit-I & II NARAJOLE RAJ COLLEGE Narajole, Paschim Medinipur

The N.S.S Unit-I and Unit-II of Narajole Raj College organized an awareness programme of 'Dengue and its preventive measure' on 04/03/2020 in the Seminar Hall of the college. In this programme resource person was Dr. Alok Samanta, M.B.B.S (MS), Medical officer, Panchet Hill Hospital. 69 N.S.S volunteers (Male - 26, Female - 43), 62 Teaching Faculty and 10 Nonteaching staff were present in this programme. The programme was inaugurated by the Principal Dr. Anupam Parua. Dr. Samanta delivered his valuable speech about Dengue. After his speech he arranged a quiz competition among the volunteers. How Dengue mosquito born and their life cycle discussed by Prof. Suman Khanra (Dept. of Zoology). Duration of the programme was about 3 hours (2p.m – 5 p.m).