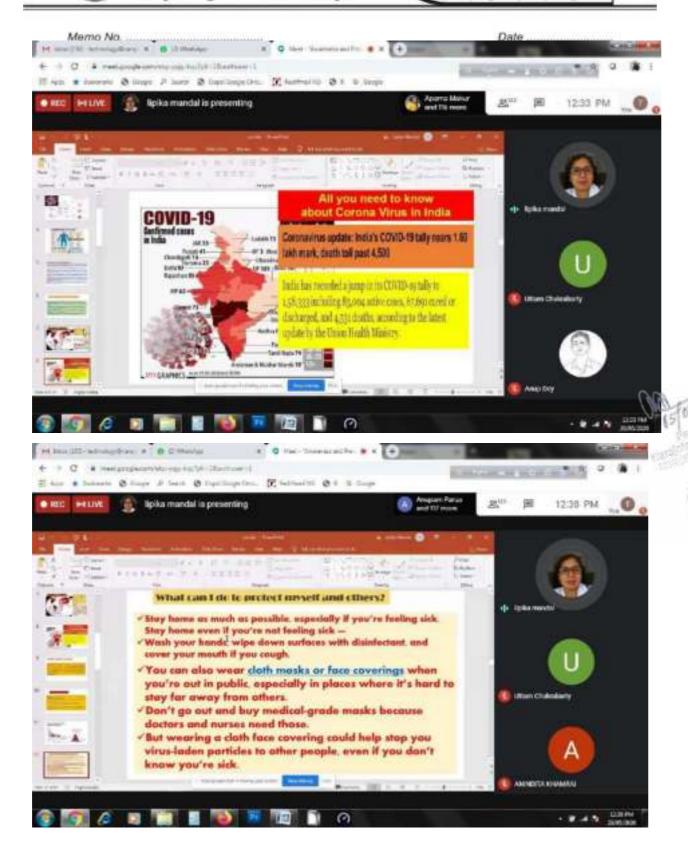

### **Awareness and Preventive Measures of COVID-19**

Organized by N.S.S – Unit-I & II NARAJOLE RAJ COLLEGE Narajole, Paschim Medinipur

Novel Corona Virus has become a pandemic involving many countries. The cases of COVID – 19 are increasing in West Bengal and the people are becoming panic. So the NSS unit of our college has organized a corona virus awareness webinar to make the volunteers aware as well as the society by them about the spread and symptoms of COVID – 19 on 29.05.2020 via Google Meet. The programme was inaugurated by our Principal Dr. Anupam Parua. Mr. Amit Kumar Mondal, Nodal officer, iGOT, WB, Mr. Brahma Chaudhari, P.O., NSS, Jhargram Raj College and Dr. Lipika Mandal, P.O., NSS, Belda College were act as resource person of the webinar. They shared their valuable knowledge with the participants. About 240 participants participated in this webinar. Among them 117 (Male – 42, Female – 75) volunteers joined in this programme and others from locality. They strongly agreed to share the knowledge in their locality. The programme ended with a vote of thanks from our IQAC Co-ordinator Dr. Nilanjana Bhattacharya.

Mr. Brahma Chaudhuri

Programme Officer, NSS, Jhargram Raj College

11-45 AM to 12-00 Noon: Discussion on the Topic

Dr. Lipika Mondal

Programme Officer, NSS, Belda College