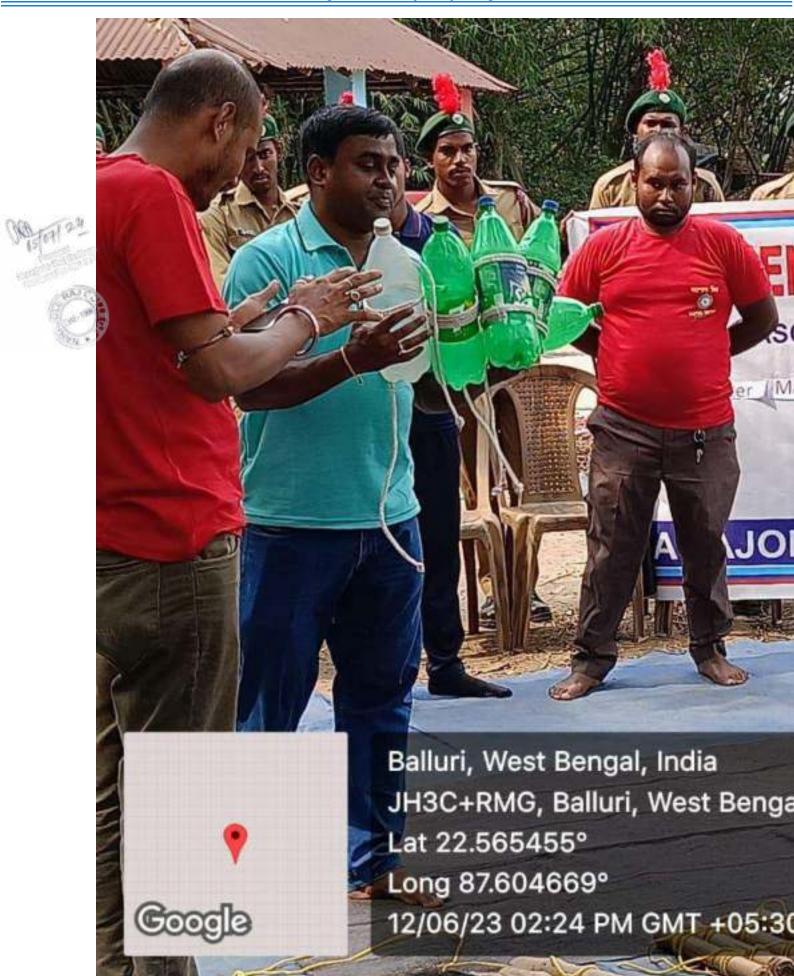

### **Dengue Awarness Programme**

Organized by N.S.S – Unit-I & II NARAJOLE RAJ COLLEGE Narajole, Paschim Medinipur

The N.S.S Unit-I and Unit-II of Narajole Raj College organized an awareness programme of 'Dengue and its preventive measure' on 04/03/2020 in the Seminar Hall of the college. In this programme resource person was Dr. Alok Samanta, M.B.B.S (MS), Medical officer, Panchet Hill Hospital. 69 N.S.S volunteers (Male - 26, Female - 43), 62 Teaching Faculty and 10 Nonteaching staff were present in this programme. The programme was inaugurated by the Principal Dr. Anupam Parua. Dr. Samanta delivered his valuable speech about Dengue. After his speech he arranged a quiz competition among the volunteers. How Dengue mosquito born and their life cycle discussed by Prof. Suman Khanra (Dept. of Zoology). Duration of the programme was about 3 hours (2p.m – 5 p.m).