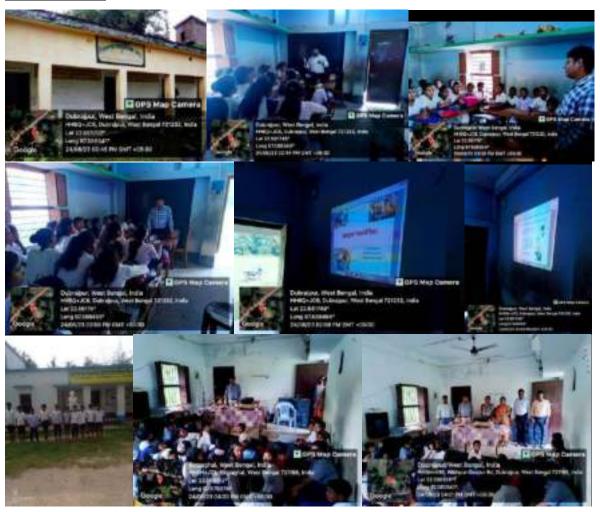

alth indicators such as anemia rates, nutritional status, and deworming coverage among school children. This data helps assess the program's effectiveness and informs adjustments to improve outcomes.

In summary, an extension program focusing on nutrition, anemia, and albendazole for school children can lead to tangible improvements in health outcomes, educational attainment, and community well-being. By equipping children with essential health knowledge and promoting healthy behaviors, these programs contribute to building healthier and more resilient communities for the future.

# NARAJOLE RAJ COLLEGE NAAC Accredited 'B' Grade Govt.-Aided College



P.O.- NARAJOLE
DIST.- PASCHIM MEDINIPUR
PIN CODE- 721211
WEST BENGAL
Email:
nrcprincipal@narajolerajcollege.ac.in

#### **Photo Gallery:**









#### NARAJOLE RAJ COLLEGE

(NAAC Accredited B Grade Govt. - Aided College)

NARAJOLE: PASCHIM MEDINIPUR: PIN-721211

A YOGA WORKSHOP on Yoga and Wellness was held in local two schools for the period of six months under the guidance of IQAC, Narajole Raj College

#### Organized by

### Yoga Centre in collaboration with Extension Services Sub- Committee, Narajole Raj College

(w.e.f. June,23\_ May,24)



Following Syllabus was assigned to them.

#### Syllabus

#### Yoga and Pranayam

| SI No. | Name of the activity                  |
|--------|---------------------------------------|
| 1.     | Free Hand exercises from neck to toe. |
| 2.     | Twelve (12) poses of Surya namaskar   |
| 3.     | Padmasana                             |
| 4.     | Bhujangasana                          |