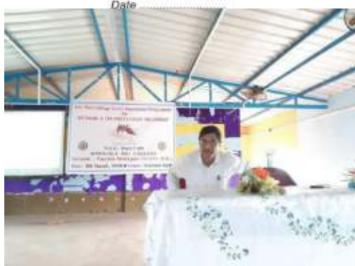

### **Dengue Awarness Programme**

Organized by N.S.S – Unit-I & II NARAJOLE RAJ COLLEGE Narajole, Paschim Medinipur

The N.S.S Unit-I and Unit-II of Narajole Raj College organized an awareness programme of 'Dengue and its preventive measure' on 04/03/2020 in the Seminar Hall of the college. In this programme resource person was Dr. Alok Samanta, M.B.B.S (MS), Medical officer, Panchet Hill Hospital. 69 N.S.S volunteers (Male - 26, Female - 43), 62 Teaching Faculty and 10 Nonteaching staff were present in this programme. The programme was inaugurated by the Principal Dr. Anupam Parua. Dr. Samanta delivered his valuable speech about Dengue. After his speech he arranged a quiz competition among the volunteers. How Dengue mosquito born and their life cycle discussed by Prof. Suman Khanra (Dept. of Zoology). Duration of the programme was about 3 hours (2p.m – 5 p.m).