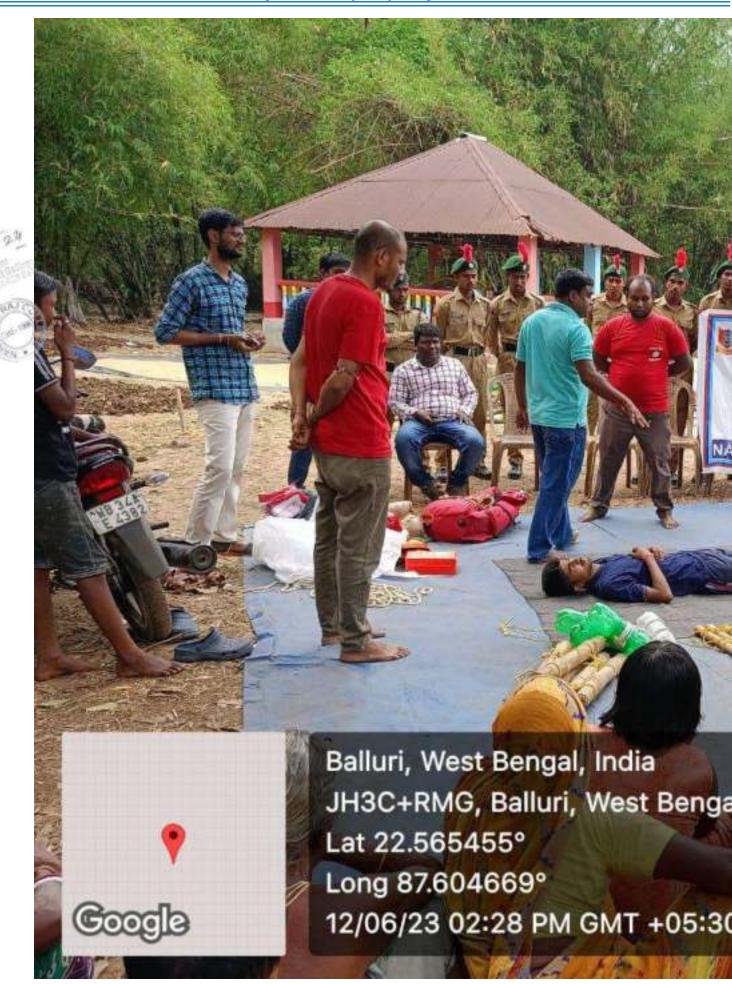

### **Dengue Awarness Programme**

Organized by N.S.S – Unit-I & II NARAJOLE RAJ COLLEGE Narajole, Paschim Medinipur

The N.S.S Unit-I and Unit-II of Narajole Raj College organized an awareness programme of 'Dengue and its preventive measure' on 04/03/2020 in the Seminar Hall of the college. In this programme resource person was Dr. Alok Samanta, M.B.B.S (MS), Medical officer, Panchet Hill Hospital. 69 N.S.S volunteers (Male - 26, Female - 43), 62 Teaching Faculty and 10 Nonteaching staff were present in this programme. The programme was inaugurated by the Principal Dr. Anupam Parua. Dr. Samanta delivered his valuable speech about Dengue. After his speech he arranged a quiz competition among the volunteers. How Dengue mosquito born and their life cycle discussed by Prof. Suman Khanra (Dept. of Zoology). Duration of the programme was about 3 hours (2p.m – 5 p.m).