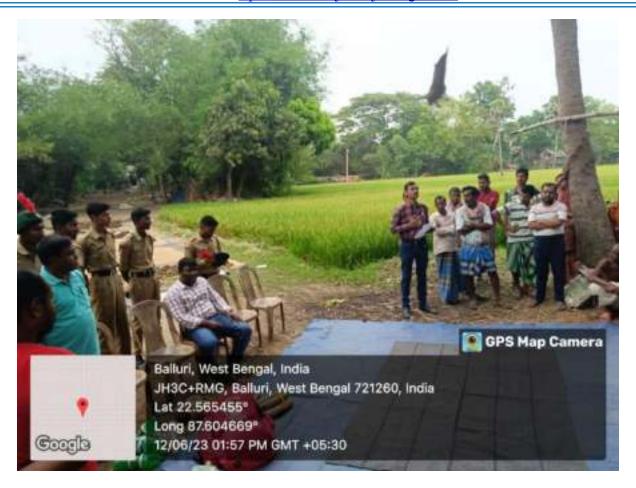

### **Dengue Awarness Programme**

Organized by N.S.S – Unit-I & II NARAJOLE RAJ COLLEGE Narajole, Paschim Medinipur

The N.S.S Unit-I and Unit-II of Narajole Raj College organized an awareness programme of 'Dengue and its preventive measure' on 04/03/2020 in the Seminar Hall of the college. In this programme resource person was Dr. Alok Samanta, M.B.B.S (MS), Medical officer, Panchet Hill Hospital. 69 N.S.S volunteers (Male - 26, Female - 43), 62 Teaching Faculty and 10 Nonteaching staff were present in this programme. The programme was inaugurated by the Principal Dr. Anupam Parua. Dr. Samanta delivered his valuable speech about Dengue. After his speech he arranged a quiz competition among the volunteers. How Dengue mosquito born and their life cycle discussed by Prof. Suman Khanra (Dept. of Zoology). Duration of the programme was about 3 hours (2p.m – 5 p.m).