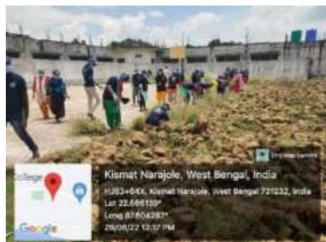

### **Dengue Awarness Programme**

Organized by N.S.S – Unit-I & II NARAJOLE RAJ COLLEGE Narajole, Paschim Medinipur

The N.S.S Unit-I and Unit-II of Narajole Raj College organized an awareness programme of 'Dengue and its preventive measure' on 04/03/2020 in the Seminar Hall of the college. In this programme resource person was Dr. Alok Samanta, M.B.B.S (MS), Medical officer, Panchet Hill Hospital. 69 N.S.S volunteers (Male - 26, Female - 43), 62 Teaching Faculty and 10 Nonteaching staff were present in this programme. The programme was inaugurated by the Principal Dr. Anupam Parua. Dr. Samanta delivered his valuable speech about Dengue. After his speech he arranged a quiz competition among the volunteers. How Dengue mosquito born and their life cycle discussed by Prof. Suman Khanra (Dept. of Zoology). Duration of the programme was about 3 hours (2p.m – 5 p.m).