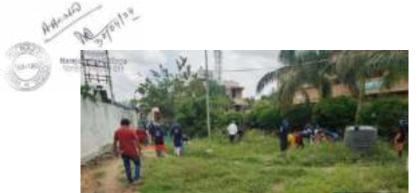

n in this program. The awareness was created among farmers, local people, students, and all the staff of Narajole Raj College with given detail knowledge regarding parthenium control eg. Making compost, history of parthenium, herbicides spraying, and releasing Mexican beetles by Green club and department of Botany of Narajole Raj College. NSS volunteers of both Unit-I & II actively participated in this programme under the instruction of Programme officer Anustup Chattopadhyay and Dr. Sk Mohammad Aziz of to make the event successful. They have done parthenium uprooting beside the campus roads and extended the cleaning up to Madanmoon bus stop. During the whole process of the programme they took proper safety by wearing mask, gloves, cap etc.

#### **Selected Photograph of the Event:**







Let 22.566139\* Long 87.634287\* 29/36/22 12:28 PM





Kismat Narajole, West Bengal, India

HJB3+64X, Klamat Narojole, West Bengal 721232, India



#### **Collaboration Certificate:**



CO MINCHES



Organized by NSS Unit I & II in collaboration with Green Club and Department of Botany, Narajole Raj College.

Venue: Narajole Raj College

Date: 29/06/2022

Attendance Sheet

| er w     | Attend                                  | ance Sheet   |                   |
|----------|-----------------------------------------|--------------|-------------------|
| SI. No   | Name                                    | Mobile No    | Dept & Sem        |
| 1        | Libyendu Jana                           | 8016172732   | Enca(e) 3rd       |
| 2        | SK Sahane Alam                          | 96419