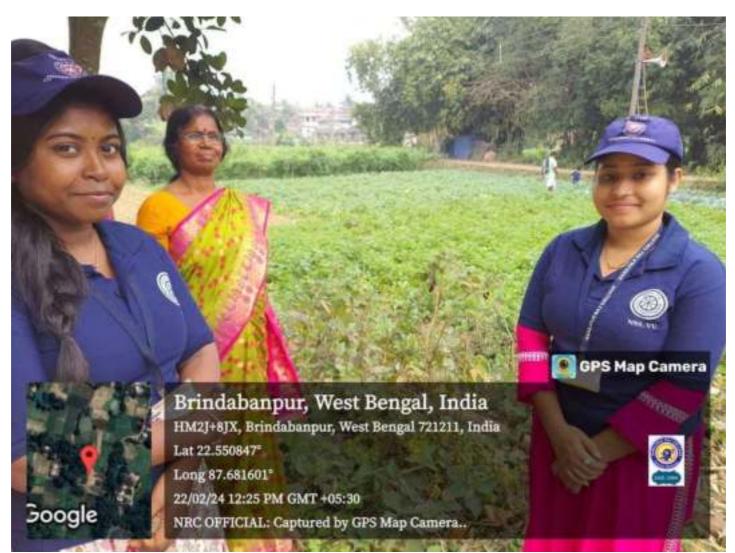

### **Dengue Awarness Programme**

Organized by N.S.S – Unit-I & II NARAJOLE RAJ COLLEGE Narajole, Paschim Medinipur

The N.S.S Unit-I and Unit-II of Narajole Raj College organized an awareness programme of 'Dengue and its preventive measure' on 04/03/2020 in the Seminar Hall of the college. In this programme resource person was Dr. Alok Samanta, M.B.B.S (MS), Medical officer, Panchet Hill Hospital. 69 N.S.S volunteers (Male - 26, Female - 43), 62 Teaching Faculty and 10 Nonteaching staff were present in this programme. The programme was inaugurated by the Principal Dr. Anupam Parua. Dr. Samanta delivered his valuable speech about Dengue. After his speech he arranged a quiz competition among the volunteers. How Dengue mosquito born and their life cycle discussed by Prof. Suman Khanra (Dept. of Zoology). Duration of the programme was about 3 hours (2p.m – 5 p.m).