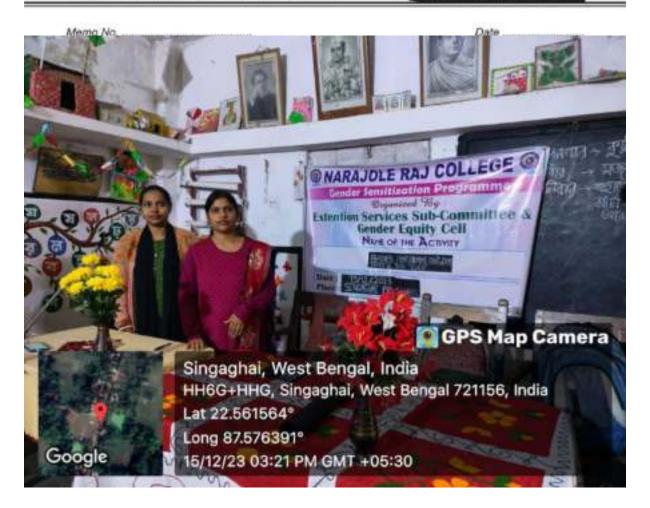

### **Dengue Awarness Programme**

Organized by N.S.S – Unit-I & II NARAJOLE RAJ COLLEGE Narajole, Paschim Medinipur

The N.S.S Unit-I and Unit-II of Narajole Raj College organized an awareness programme of 'Dengue and its preventive measure' on 04/03/2020 in the Seminar Hall of the college. In this programme resource person was Dr. Alok Samanta, M.B.B.S (MS), Medical officer, Panchet Hill Hospital. 69 N.S.S volunteers (Male - 26, Female - 43), 62 Teaching Faculty and 10 Nonteaching staff were present in this programme. The programme was inaugurated by the Principal Dr. Anupam Parua. Dr. Samanta delivered his valuable speech about Dengue. After his speech he arranged a quiz competition among the volunteers. How Dengue mosquito born and their life cycle discussed by Prof. Suman Khanra (Dept. of Zoology). Duration of the programme was about 3 hours (2p.m – 5 p.m).