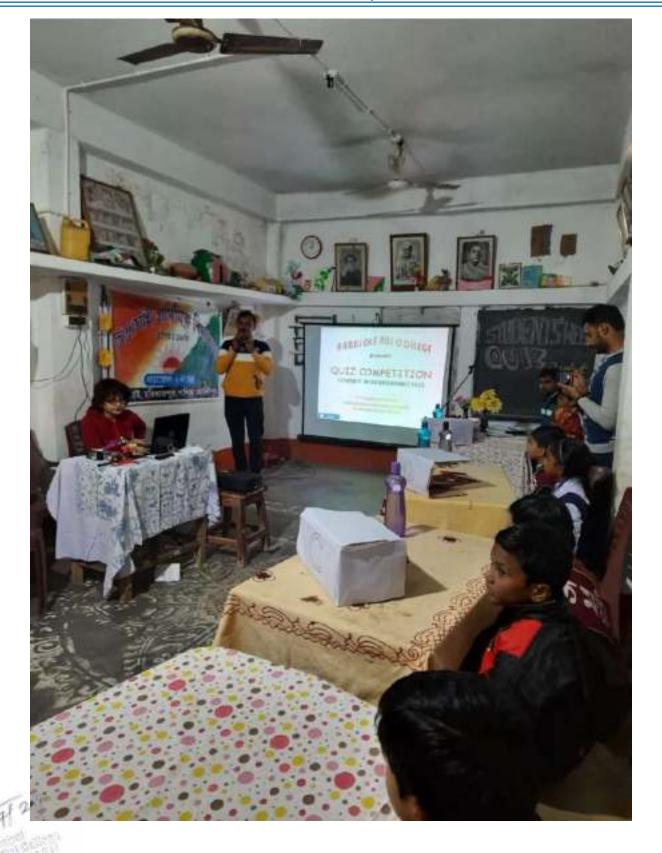

### **Dengue Awarness Programme**

Organized by N.S.S – Unit-I & II NARAJOLE RAJ COLLEGE Narajole, Paschim Medinipur

The N.S.S Unit-I and Unit-II of Narajole Raj College organized an awareness programme of 'Dengue and its preventive measure' on 04/03/2020 in the Seminar Hall of the college. In this programme resource person was Dr. Alok Samanta, M.B.B.S (MS), Medical officer, Panchet Hill Hospital. 69 N.S.S volunteers (Male - 26, Female - 43), 62 Teaching Faculty and 10 Nonteaching staff were present in this programme. The programme was inaugurated by the Principal Dr. Anupam Parua. Dr. Samanta delivered his valuable speech about Dengue. After his speech he arranged a quiz competition among the volunteers. How Dengue mosquito born and their life cycle discussed by Prof. Suman Khanra (Dept. of Zoology). Duration of the programme was about 3 hours (2p.m – 5 p.m).