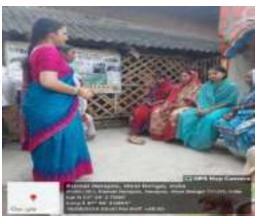

### **Dengue Awarness Programme**

Organized by N.S.S – Unit-I & II NARAJOLE RAJ COLLEGE Narajole, Paschim Medinipur

The N.S.S Unit-I and Unit-II of Narajole Raj College organized an awareness programme of 'Dengue and its preventive measure' on 04/03/2020 in the Seminar Hall of the college. In this programme resource person was Dr. Alok Samanta, M.B.B.S (MS), Medical officer, Panchet Hill Hospital. 69 N.S.S volunteers (Male - 26, Female - 43), 62 Teaching Faculty and 10 Nonteaching staff were present in this programme. The programme was inaugurated by the Principal Dr. Anupam Parua. Dr. Samanta delivered his valuable speech about Dengue. After his speech he arranged a quiz competition among the volunteers. How Dengue mosquito born and their life cycle discussed by Prof. Suman Khanra (Dept. of Zoology). Duration of the programme was about 3 hours (2p.m – 5 p.m).