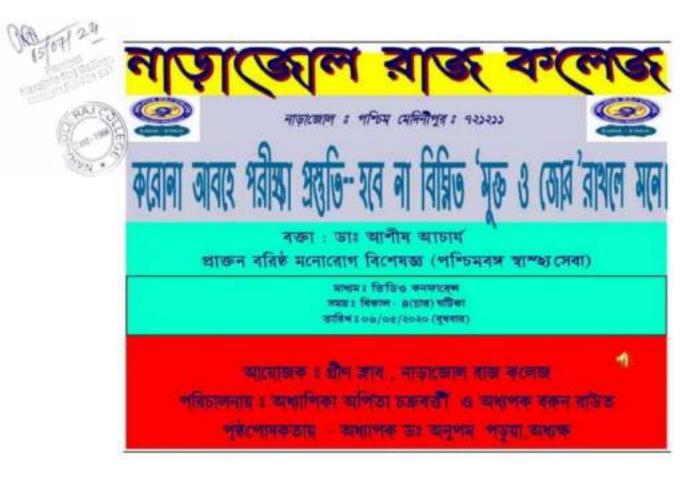

### **Awareness and Preventive Measures of COVID-19**

Organized by N.S.S – Unit-I & II NARAJOLE RAJ COLLEGE Narajole, Paschim Medinipur

Novel Corona Virus has become a pandemic involving many countries. The cases of COVID – 19 are increasing in West Bengal and the people are becoming panic. So the NSS unit of our college has organized a corona virus awareness webinar to make the volunteers aware as well as the society by them about the spread and symptoms of COVID – 19 on 29.05.2020 via Google Meet. The programme was inaugurated by our Principal Dr. Anupam Parua. Mr. Amit Kumar Mondal, Nodal officer, iGOT, WB, Mr. Brahma Chaudhari, P.O., NSS, Jhargram Raj College and Dr. Lipika Mandal, P.O., NSS, Belda College were act as resource person of the webinar. They shared their valuable knowledge with the participants. About 240 participants participated in this webinar. Among them 117 (Male – 42, Female – 75) volunteers joined in this programme and others from locality. They strongly agreed to share the knowledge in their locality. The programme ended with a vote of thanks from our IQAC Co-ordinator Dr. Nilanjana Bhattacharya.