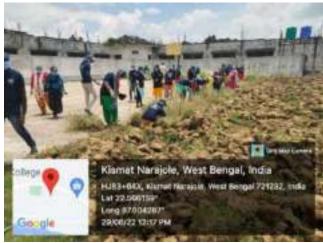

edge regarding parthenium control eg. Making compost, history of parthenium, herbicides spraying, and releasing Mexican beetles by Green club and department of Botany of Narajole Raj College. NSS volunteers of both Unit-I & II actively participated in this programme under the instruction of Programme officer Anustup Chattopadhyay and Dr. Sk Mohammad Aziz of to make the event successful. They have done parthenium uprooting beside the campus roads and extended the cleaning up to Madanmoon bus stop. During the whole process of the programme they took proper safety by wearing mask, gloves, cap etc.

#### **Selected Photograph of the Event:**







Let 22.566139\* Long 87.634287\* 29/36/22 12:28 PM





Kismat Narajole, West Bengal, India

HJB3+64X, Klamat Narojole, West Bengal 721232, India



#### **Collaboration Certificate:**



CO MINCHES



Organized by NSS Unit I & II in collaboration with Green Club and Department of Botany, Narajole Raj College.

Venue: Narajole Raj College

Date: 29/06/2022

Attendance Sheet

| er w     | Attend                                  | ance Sheet   |                   |
|----------|-----------------------------------------|--------------|-------------------|
| SI. No   | Name                                    | Mobile No    | Dept & Sem        |
| 1        | Libyendu Jana                           | 8016172732   | Enca(e) 3rd       |
| 2        | SK Sahane Alam                          | 9641915381   | Eng(H) 3rd        |
| 3        | OIL GOV                                 | 8653029423   | son (H) Bot       |
| 4        | Rupsa Abale