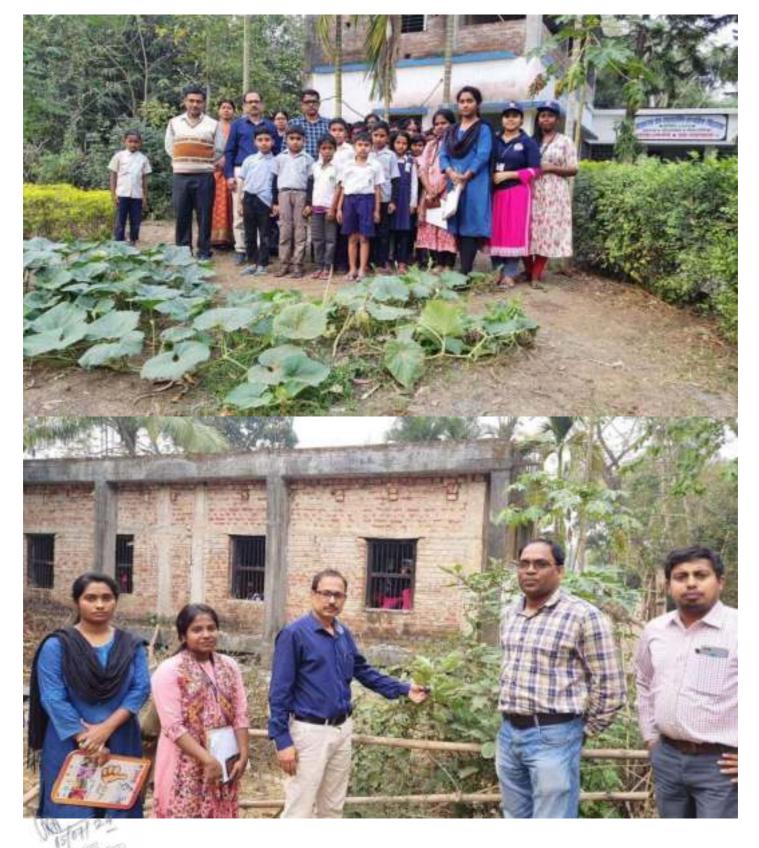

### **Dengue Awarness Programme**

Organized by N.S.S – Unit-I & II NARAJOLE RAJ COLLEGE Narajole, Paschim Medinipur

The N.S.S Unit-I and Unit-II of Narajole Raj College organized an awareness programme of 'Dengue and its preventive measure' on 04/03/2020 in the Seminar Hall of the college. In this programme resource person was Dr. Alok Samanta, M.B.B.S (MS), Medical officer, Panchet Hill Hospital. 69 N.S.S volunteers (Male - 26, Female - 43), 62 Teaching Faculty and 10 Nonteaching staff were present in this programme. The programme was inaugurated by the Principal Dr. Anupam Parua. Dr. Samanta delivered his valuable speech about Dengue. After his speech he arranged a quiz competition among the volunteers. How Dengue mosquito born and their life cycle discussed by Prof. Suman Khanra (Dept. of Zoology). Duration of the programme was about 3 hours (2p.m – 5 p.m).