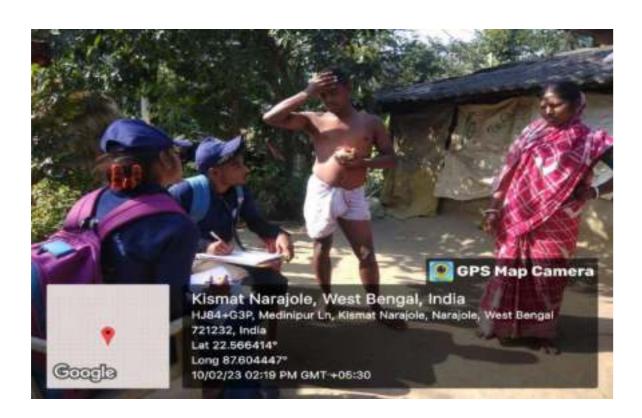

NAAC Accredited 'B' Grade Govt.-Aided College

#### ESTD.- 1966)

Narajole 

Paschim Medinipur

P.O.- NARAJOLE DIST.- PASCHIM MEDINIPUR PIN CODE- 721211 WEST BENGAL

Email:

nrcprincipal@narajolerajcollege.ac.in

Memo No.

Date .....

#### **Selected Photos:**





## NARAJOLE RAJ COLLEGE NAAC Accredited 'B' Grade Govt.-Aided College



#### ESTD.- 1966)

Narajole 

Paschim Medinipur

P.O.- NARAJOLE DIST .- PASCHIM MEDINIPUR PIN CODE- 721211 WEST BENGAL

Email:

nrcprincipal@narajolerajcollege.ac.in

Memo No. ....

Date ....





## NARAJOLE RAJ COLLEGE NAAC Accredited 'B' Grade Govt.-Aided College

ESTD.- 1966

Narajole 

Paschim Medinipur

P.O.- NARAJOLE DIST.- PASCHIM MEDINIPUR PIN CODE- 721211 WEST BENGAL

Email:

nrcprincipal@narajolerajcollege.ac.in

Memo No. .....

Date .....







## NARAJOLE RAJ COLLEGE NAAC Accredited 'B' Grade Govt.-Aided College

ESTD.- 1966

Narajole 

Paschim Medinipur

P.O.- NARAJOLE DIST.- PASCHIM MEDINIPUR PIN CODE- 721211 WEST BENGAL

mail:

nrcprincipal@narajolerajcollege.ac.in

Memo No. .....

Date .....





| ALC: U.S. Control | area - |           |      |            |
|-------------------|--------|-----------|------|------------|
| Memo i            | MO     | <br>41444 | <br> | distanced. |

| Date |  |  |
|------|--|--|

Organized by NSS Unit I & II in collaboration with Green Club and Department of Botany, Narajole Raj College.

Venue: Narajole Raj College Date: 29/06/2022

Parthenium hysterophorus L., commonly known as carrot weed or congress grass in India has been considered as one of the worst weeds responsible for causing he