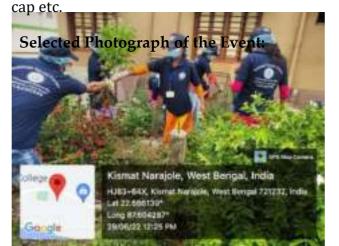

### **Dengue Awarness Programme**

Organized by N.S.S – Unit-I & II NARAJOLE RAJ COLLEGE Narajole, Paschim Medinipur

The N.S.S Unit-I and Unit-II of Narajole Raj College organized an awareness programme of 'Dengue and its preventive measure' on 04/03/2020 in the Seminar Hall of the college. In this programme resource person was Dr. Alok Samanta, M.B.B.S (MS), Medical officer, Panchet Hill Hospital. 69 N.S.S volunteers (Male - 26, Female - 43), 62 Teaching Faculty and 10 Nonteaching staff were present in this programme. The programme was inaugurated by the Principal Dr. Anupam Parua. Dr. Samanta delivered his valuable speech about Dengue. After his speech he arranged a quiz competition among the volunteers. How Dengue mosquito born and their life cycle discussed by Prof. Suman Khanra (Dept. of Zoology). Duration of the programme was about 3 hours (2p.m – 5 p.m).