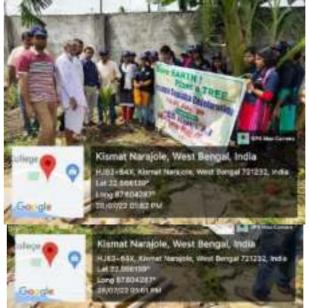

alua. Panchayet Pradhan of Nij-Narajole Gram Panchayet, Mr. Gagan Chandra Samanta was invited in this event as a chief Guest and Mr. Kumaresh Bhunia, member of Governing body of Narajole Raj College as a Special guest in this program. Mr. Pradhan started the event by planting the first sapling in the corner of the College boundary with his hand. NSS volunteers of both Unit-I & II actively participated in this programme under the instruction of Programme officer Anustup Chattopadhyay and Dr. Sk Mohammad Aziz of to make the event successful. The program aimed to plant about 10 Coconuts tree in the College surrounding. The students also placed bricks as barricades and each student took the responsibility to nourish and maintain the allocated plant.

#### Selected Photograph of the Evemnt:





NARAJOLE RAJ COLLEGE
NAAC Accredited 'B' Grade Govt.-Aided College

(ESTD.- 1966)

Narajole Paschim Medinipur

P.O.- NARAJOLE DIST.- PASCHIM MEDINIPUR PIN CODE- 721211 WEST BENGAL

Email:

nrcprincipal@narajolerajcollege.ac.in

| Memo No | Date |
|---------|------|



ESTD.- 1966)

Narajole Paschim Medinipur

P.O.- NARAJOLE DIST.- PASCHIM MEDINIPUR PIN CODE- 721211 WEST BENGAL

Email:

nrcprincipal@narajolerajcollege.ac.in





#### **Collaboration Certificate:**

Office of the

Phone - (03225) 259-605 Fax - (03225) 259 805 Fax - (03225) 259 805 Email - manoxamilaaminis Coff amaliana

#### Nij Narajole Gram Panchayat

Daspur-1 Panchayat Samiti Harirajpur :: Paschim Medinipur

Memo-

Date-19/12/2022

#### To whom it may concern

This is to certify that Tree Plantation program in the occas