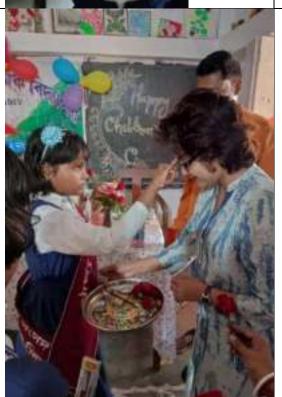

|



















(NAAC Accredited 'B' Grade Govt-Aided College) Narajole, Paschim Medimpur - 721211

Course Completion Certificate

#### **GENERAL ENGLISH COURSE**

Organized by

#### → Department of English, Narajole Raj College →

| This is to certify | that            | Sukriti Dolai      |                 | _ studen  | t of Cla | ss IV at Sing | jaghai  |
|--------------------|-----------------|--------------------|-----------------|-----------|----------|---------------|---------|
|                    |                 | participated in t  |                 | English   | Course,  | organized b   | y the   |
| Department of E    | inglish as an a | Extension Service  | initiative, und | der the g | uidance  | of IQAC, No   | ırajole |
| Raj College, from  | 14th November   | er 2022 to 22nd