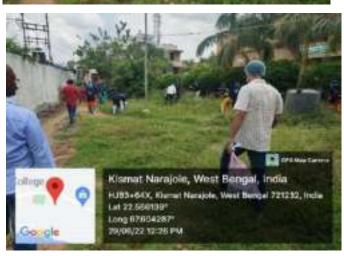

rs, local people, students, and all the staff of Narajole Raj College with given detail knowledge regarding parthenium control eg. Making compost, history of parthenium, herbicides spraying, and releasing Mexican beetles by Green club and department of Botany of Narajole Raj College. NSS volunteers of both Unit-I & II actively participated in this programme under the instruction of Programme officer Anustup Chattopadhyay and Dr. Sk Mohammad Aziz of to make the event successful. They have done parthenium uprooting beside the campus roads and extended the cleaning up to Madanmoon bus stop. During the whole process of the programme they took proper safety by wearing mask, gloves, cap etc.

#### **Selected Photograph of the Event:**







Let 22.566139\* Long 87.634287\* 29/36/22 12:28 PM





Kismat Narajole, West Bengal, India

HJB3+64X, Klamat Narojole, West Bengal 721232, India



#### **Collaboration Certificate:**



CO MINCHES



Organized by NSS Unit I & II in collaboration with Green Club and Department of Botany, Narajole Raj College.

Venue: Narajole Raj College

Date: 29/06/2022

Attendance Sheet

| er w     | Attend                                  | ance Sheet   |                   |
|----------|-----------------------------------------|--------------|-------------------|
| SI. No   | Name                                    | Mobile No    | Dept & Sem        |
| 1        | Libyendu Jana                           | 8016172732   | Enca(e) 3rd       |
| 2        | SK Sahane Alam                          | 9641915381   | Eng(H) 3rd        |
| 3        | OIL GOV