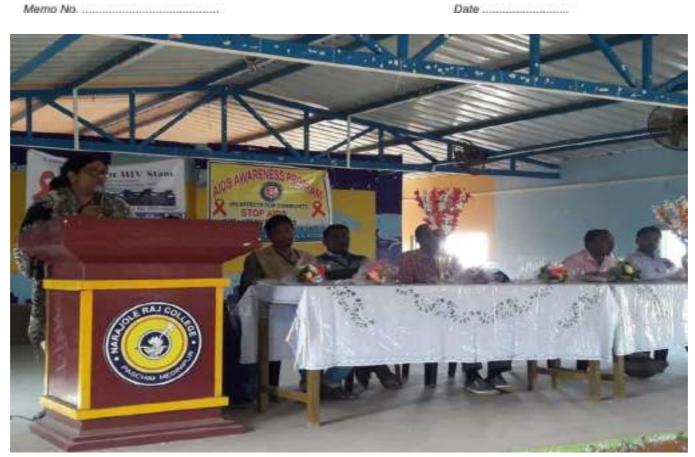

### **Dengue Awarness Programme**

Organized by N.S.S – Unit-I & II NARAJOLE RAJ COLLEGE Narajole, Paschim Medinipur

The N.S.S Unit-I and Unit-II of Narajole Raj College organized an awareness programme of 'Dengue and its preventive measure' on 04/03/2020 in the Seminar Hall of the college. In this programme resource person was Dr. Alok Samanta, M.B.B.S (MS), Medical officer, Panchet Hill Hospital. 69 N.S.S volunteers (Male - 26, Female - 43), 62 Teaching Faculty and 10 Nonteaching staff were present in this programme. The programme was inaugurated by the Principal Dr. Anupam Parua. Dr. Samanta delivered his valuable speech about Dengue. After his speech he arranged a quiz competition among the volunteers. How Dengue mosquito born and their life cycle discussed by Prof. Suman Khanra (Dept. of Zoology). Duration of the programme was about 3 hours (2p.m – 5 p.m).