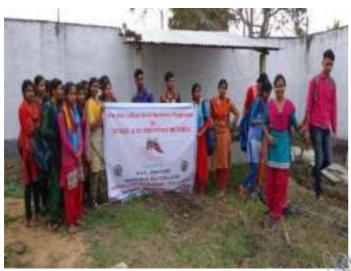

### **Dengue Awarness Programme**

Organized by N.S.S – Unit-I & II NARAJOLE RAJ COLLEGE Narajole, Paschim Medinipur

The N.S.S Unit-I and Unit-II of Narajole Raj College organized an awareness programme of 'Dengue and its preventive measure' on 04/03/2020 in the Seminar Hall of the college. In this programme resource person was Dr. Alok Samanta, M.B.B.S (MS), Medical officer, Panchet Hill Hospital. 69 N.S.S volunteers (Male - 26, Female - 43), 62 Teaching Faculty and 10 Nonteaching staff were present in this programme. The programme was inaugurated by the Principal Dr. Anupam Parua. Dr. Samanta delivered his valuable speech about Dengue. After his speech he arranged a quiz competition among the volunteers. How Dengue mosquito born and their life cycle discussed by Prof. Suman Khanra (Dept. of Zoology). Duration of the programme was about 3 hours (2p.m – 5 p.m).