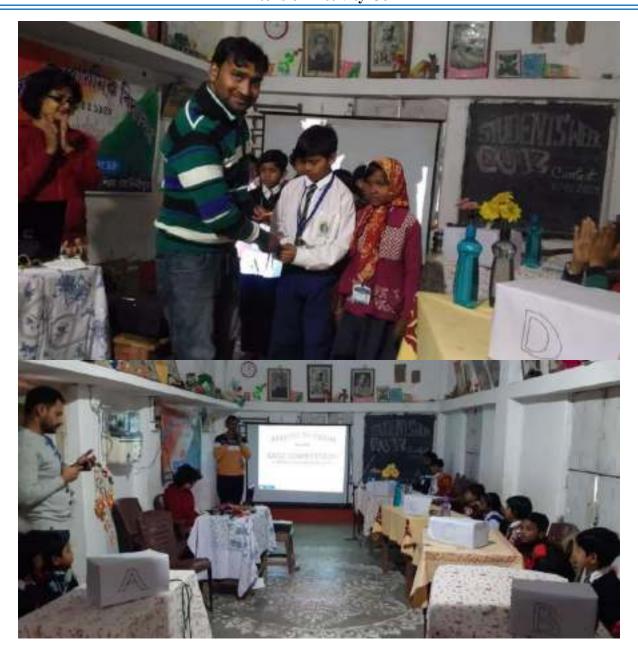

### **Dengue Awarness Programme**

Organized by N.S.S – Unit-I & II NARAJOLE RAJ COLLEGE Narajole, Paschim Medinipur

The N.S.S Unit-I and Unit-II of Narajole Raj College organized an awareness programme of 'Dengue and its preventive measure' on 04/03/2020 in the Seminar Hall of the college. In this programme resource person was Dr. Alok Samanta, M.B.B.S (MS), Medical officer, Panchet Hill Hospital. 69 N.S.S volunteers (Male - 26, Female - 43), 62 Teaching Faculty and 10 Nonteaching staff were present in this programme. The programme was inaugurated by the Principal Dr. Anupam Parua. Dr. Samanta delivered his valuable speech about Dengue. After his speech he arranged a quiz competition among the volunteers. How Dengue mosquito born and their life cycle discussed by Prof. Suman Khanra (Dept. of Zoology). Duration of the programme was about 3 hours (2p.m – 5 p.m).