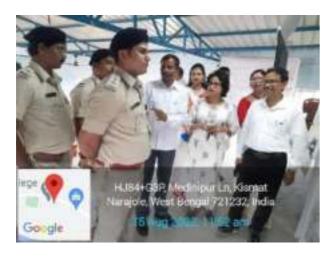

### **Dengue Awarness Programme**

Organized by N.S.S – Unit-I & II NARAJOLE RAJ COLLEGE Narajole, Paschim Medinipur

The N.S.S Unit-I and Unit-II of Narajole Raj College organized an awareness programme of 'Dengue and its preventive measure' on 04/03/2020 in the Seminar Hall of the college. In this programme resource person was Dr. Alok Samanta, M.B.B.S (MS), Medical officer, Panchet Hill Hospital. 69 N.S.S volunteers (Male - 26, Female - 43), 62 Teaching Faculty and 10 Nonteaching staff were present in this programme. The programme was inaugurated by the Principal Dr. Anupam Parua. Dr. Samanta delivered his valuable speech about Dengue. After his speech he arranged a quiz competition among the volunteers. How Dengue mosquito born and their life cycle discussed by Prof. Suman Khanra (Dept. of Zoology). Duration of the programme was about 3 hours (2p.m – 5 p.m).