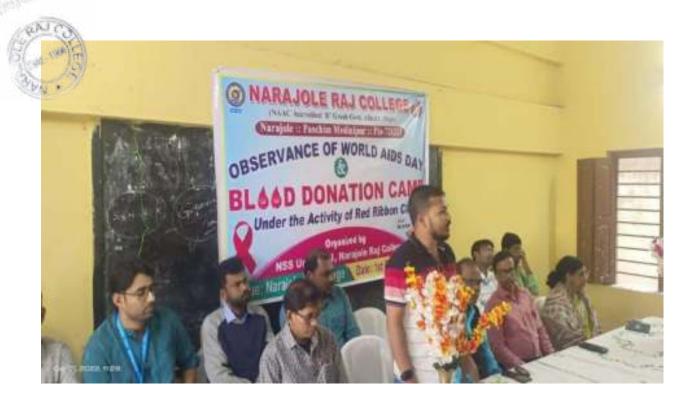

le also highlighting the challenges that lie ahead. Through a combination of spirited activism, education, and community engagement, participants reaffirmed their dedication to advancing the principles of compassion, inclusivity, and social justice in the ongoing battle against HIV/AIDS. As we reflect on the significance of this day, let us renew our resolve to work tirelessly towards a future free from the scourge of HIV/AIDS, where all individuals are treated with dignity, respect, and compassion.

# NOTE OF 24

#### **Selected Photographs:**





NAAC Accredited 'B' Grade Govt,-Aided College

#### (ESTD.- 1966)

Narajole 

Paschim Medinipur

P.O.- NARAJOLE DIST.- PASCHIM MEDINIPUR PIN CODE- 721211 WEST BENGAL

Email:

nrcprincipal@narajolerajcollege.ac.in

Memo No. .....

Date .....





| Memo No. | <br>Date |
|----------|----------|

#### Report on Blood Donation Camp Organized by NSS Narajole Raj College

Date: 1st December 2022

#### **Overview:**

The blood donation camp held on the 1st of December 2023, orchestrated by the National Service Scheme (NSS) unit of Narajole Raj College, transcended mere altruism, embedding itself as a cornerstone of community welfare and student activism. This event epitomized the fusion of social relevance and student perspective, making it a significant milestone in the annals of the college's service-oriented endeavors.

#### **Key Statistics:**

Date: 1st December 2022

Total Donors: 51

NSS Volunteers Participated: 111

Total Participants: 162

**Highlights:** 

Community Integration: Beyond the noble act of blood donation, the cam