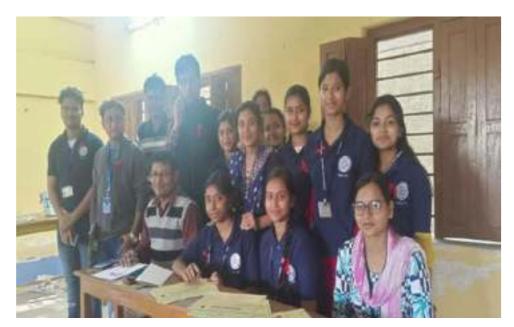

### **Dengue Awarness Programme**

Organized by N.S.S – Unit-I & II NARAJOLE RAJ COLLEGE Narajole, Paschim Medinipur

The N.S.S Unit-I and Unit-II of Narajole Raj College organized an awareness programme of 'Dengue and its preventive measure' on 04/03/2020 in the Seminar Hall of the college. In this programme resource person was Dr. Alok Samanta, M.B.B.S (MS), Medical officer, Panchet Hill Hospital. 69 N.S.S volunteers (Male - 26, Female - 43), 62 Teaching Faculty and 10 Nonteaching staff were present in this programme. The programme was inaugurated by the Principal Dr. Anupam Parua. Dr. Samanta delivered his valuable speech about Dengue. After his speech he arranged a quiz competition among the volunteers. How Dengue mosquito born and their life cycle discussed by Prof. Suman Khanra (Dept. of Zoology). Duration of the programme was about 3 hours (2p.m – 5 p.m).