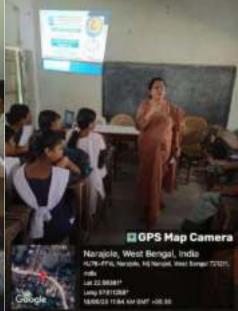

### **Dengue Awarness Programme**

Organized by N.S.S – Unit-I & II NARAJOLE RAJ COLLEGE Narajole, Paschim Medinipur

The N.S.S Unit-I and Unit-II of Narajole Raj College organized an awareness programme of 'Dengue and its preventive measure' on 04/03/2020 in the Seminar Hall of the college. In this programme resource person was Dr. Alok Samanta, M.B.B.S (MS), Medical officer, Panchet Hill Hospital. 69 N.S.S volunteers (Male - 26, Female - 43), 62 Teaching Faculty and 10 Nonteaching staff were present in this programme. The programme was inaugurated by the Principal Dr. Anupam Parua. Dr. Samanta delivered his valuable speech about Dengue. After his speech he arranged a quiz competition among the volunteers. How Dengue mosquito born and their life cycle discussed by Prof. Suman Khanra (Dept. of Zoology). Duration of the programme was about 3 hours (2p.m – 5 p.m).