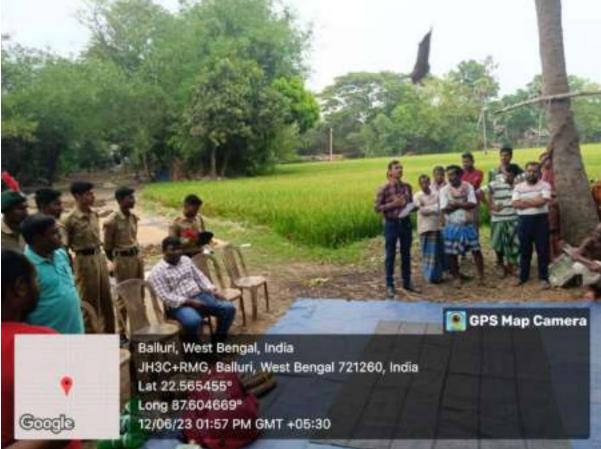

### **Dengue Awarness Programme**

Organized by N.S.S – Unit-I & II NARAJOLE RAJ COLLEGE Narajole, Paschim Medinipur

The N.S.S Unit-I and Unit-II of Narajole Raj College organized an awareness programme of 'Dengue and its preventive measure' on 04/03/2020 in the Seminar Hall of the college. In this programme resource person was Dr. Alok Samanta, M.B.B.S (MS), Medical officer, Panchet Hill Hospital. 69 N.S.S volunteers (Male - 26, Female - 43), 62 Teaching Faculty and 10 Nonteaching staff were present in this programme. The programme was inaugurated by the Principal Dr. Anupam Parua. Dr. Samanta delivered his valuable speech about Dengue. After his speech he arranged a quiz competition among the volunteers. How Dengue mosquito born and their life cycle discussed by Prof. Suman Khanra (Dept. of Zoology). Duration of the programme was about 3 hours (2p.m – 5 p.m).