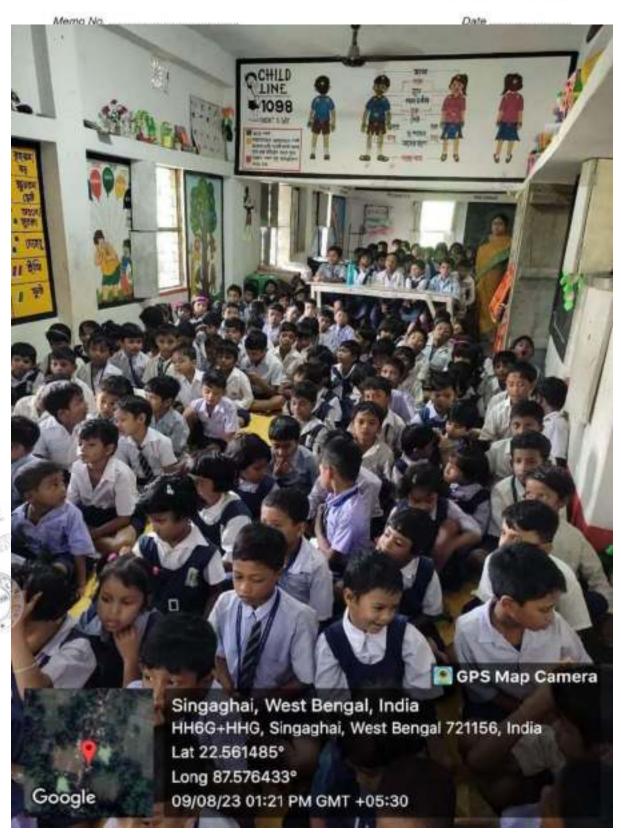

bout social, moral and spiritual virtues for their smooth life progression in the society.

The essential teachings of great Hindu scripture Gita enables student in development of religious values. They can understand different spiritual path – the path of knowledge, the path of devotion, the path of action and the path of meditation for each personality type.

# NARAJOLE RAJ COLLEGE NAAC Accredited '8' Grade Govt.-Aided College



Narajole Paschim Medinipur

P.O.- NARAJOLE DIST.- PASCHIM MEDINIPUR PIN CODE- 721211 WEST BENGAL

Email:

nrcprincipal@narajolerajcollege.ac.in



# NARAJOLE RAJ COLLEGE NAAC Accredited '8' Grade Govt.-Aided College



Narajole Paschim Medinipur

P.O.- NARAJOLE DIST.- PASCHIM MEDINIPUR PIN CODE- 721211 WEST BENGAL

Email:

nroprincipal@narajolerajcollege.ac.in





P.O.- NARAJOLE
DIST.- PASCHIM MEDINIPUR
PIN CODE- 721211
WEST BENGAL
Email:
nrcprincipai@narajolerajcollege.ac.in

| 44.5            |                |      |      |
|-----------------|----------------|------|------|
| Memo            | Mes            |      |      |
| PATERIAL STATES | F White course | <br> | <br> |

Date .....



Extension Service Lecture Report- 2023-24

Dr. Rajasree Debnath

Dept. of Political Science, Narajole Raj College

Report of the Lecture

Lecture 1 Date – 09.08. 2023 Venue: Singaghai Primary School

**Introduction**:- As a part of Awareness programme, a special Lecture on "Indian Constitution and its Features" was organized by the Extension Service Cell of Narajole Raj College on 9<sup>th</sup> August 2023 in Singaghai Primary School.

**Topic Discussed:-**