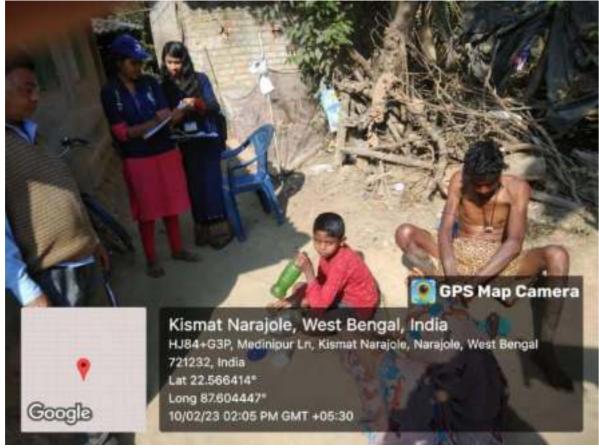

## NARAJOLE RAJ COLLEGE NAAC Accredited 'B' Grade Govt.-Aided College



#### ESTD.- 1966)

Narajole 

Paschim Medinipur

P.O.- NARAJOLE DIST .- PASCHIM MEDINIPUR PIN CODE- 721211 WEST BENGAL

Email:

nrcprincipal@narajolerajcollege.ac.in

Memo No. ....

Date ....





## NARAJOLE RAJ COLLEGE NAAC Accredited 'B' Grade Govt.-Aided College

ESTD.- 1966

Narajole 

Paschim Medinipur

P.O.- NARAJOLE DIST.- PASCHIM MEDINIPUR PIN CODE- 721211 WEST BENGAL

Email:

nrcprincipal@narajolerajcollege.ac.in

Memo No. .....

Date .....







## NARAJOLE RAJ COLLEGE NAAC Accredited 'B' Grade Govt.-Aided College

ESTD.- 1966

Narajole 

Paschim Medinipur

P.O.- NARAJOLE DIST.- PASCHIM MEDINIPUR PIN CODE- 721211 WEST BENGAL

mail:

nrcprincipal@narajolerajcollege.ac.in

Memo No. .....

Date .....





| ALC: U.S. Control | area - |           |      |            |
|-------------------|--------|-----------|------|------------|
| Memo i            | MO     | <br>41444 | <br> | distanced. |

| Date |  |  |
|------|--|--|

Organized by NSS Unit I & II in collaboration with Green Club and Department of Botany, Narajole Raj College.

Venue: Narajole Raj College Date: 29/06/2022

Parthenium hysterophorus L., commonly known as carrot weed or congress grass in India has been considered as one of the worst weeds responsible for causing health problems in men and animals besides loss to crop productivity and plant biodiversity. The weed has infested about 35 million hectares of land in India since its first notice in 1955. Now it has become one of the main weeds in almost all types of agricultura