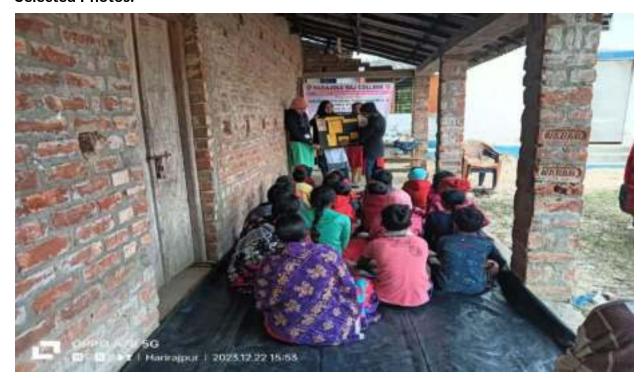

### **Dengue Awarness Programme**

Organized by N.S.S – Unit-I & II NARAJOLE RAJ COLLEGE Narajole, Paschim Medinipur

The N.S.S Unit-I and Unit-II of Narajole Raj College organized an awareness programme of 'Dengue and its preventive measure' on 04/03/2020 in the Seminar Hall of the college. In this programme resource person was Dr. Alok Samanta, M.B.B.S (MS), Medical officer, Panchet Hill Hospital. 69 N.S.S volunteers (Male - 26, Female - 43), 62 Teaching Faculty and 10 Nonteaching staff were present in this programme. The programme was inaugurated by the Principal Dr. Anupam Parua. Dr. Samanta delivered his valuable speech about Dengue. After his speech he arranged a quiz competition among the volunteers. How Dengue mosquito born and their life cycle discussed by Prof. Suman Khanra (Dept. of Zoology). Duration of the programme was about 3 hours (2p.m – 5 p.m).