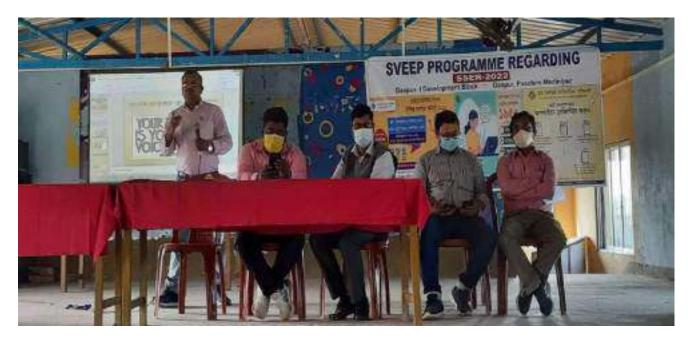

### **Dengue Awarness Programme**

Organized by N.S.S – Unit-I & II NARAJOLE RAJ COLLEGE Narajole, Paschim Medinipur

The N.S.S Unit-I and Unit-II of Narajole Raj College organized an awareness programme of 'Dengue and its preventive measure' on 04/03/2020 in the Seminar Hall of the college. In this programme resource person was Dr. Alok Samanta, M.B.B.S (MS), Medical officer, Panchet Hill Hospital. 69 N.S.S volunteers (Male - 26, Female - 43), 62 Teaching Faculty and 10 Nonteaching staff were present in this programme. The programme was inaugurated by the Principal Dr. Anupam Parua. Dr. Samanta delivered his valuable speech about Dengue. After his speech he arranged a quiz competition among the volunteers. How Dengue mosquito born and their life cycle discussed by Prof. Suman Khanra (Dept. of Zoology). Duration of the programme was about 3 hours (2p.m – 5 p.m).