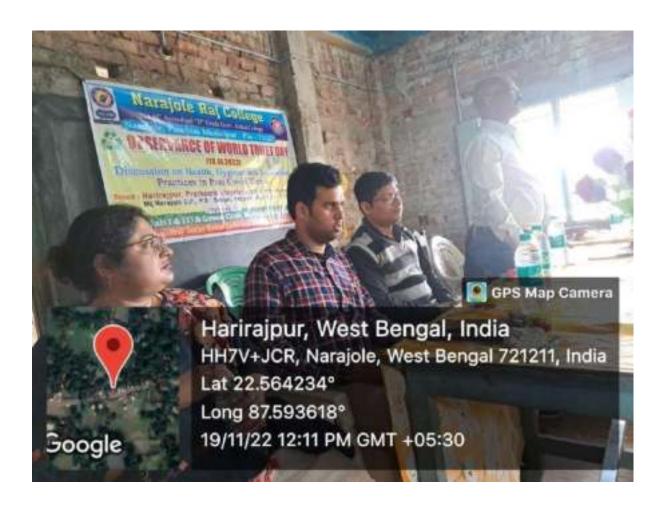

### **Dengue Awarness Programme**

Organized by N.S.S – Unit-I & II NARAJOLE RAJ COLLEGE Narajole, Paschim Medinipur

The N.S.S Unit-I and Unit-II of Narajole Raj College organized an awareness programme of 'Dengue and its preventive measure' on 04/03/2020 in the Seminar Hall of the college. In this programme resource person was Dr. Alok Samanta, M.B.B.S (MS), Medical officer, Panchet Hill Hospital. 69 N.S.S volunteers (Male - 26, Female - 43), 62 Teaching Faculty and 10 Nonteaching staff were present in this programme. The programme was inaugurated by the Principal Dr. Anupam Parua. Dr. Samanta delivered his valuable speech about Dengue. After his speech he arranged a quiz competition among the volunteers. How Dengue mosquito born and their life cycle discussed by Prof. Suman Khanra (Dept. of Zoology). Duration of the programme was about 3 hours (2p.m – 5 p.m).