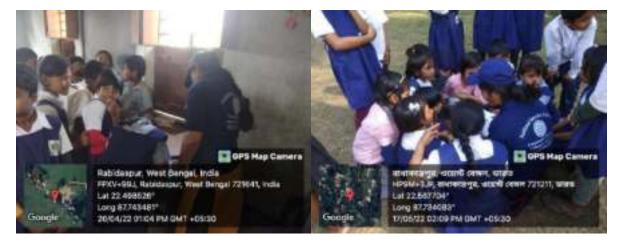

provided for mid-day meal scheme should increase for improving the nutritional status. The Government should recruit a clerk for this scheme. Students have participated mid-day meal in the school every day. The kitchen store is clean and adequate for cooking. Students wash their hands with soap before taking the mid-day meal. Students feel full stomach after midday meal.

The enrolment is now near universal but the learning outcomes are still far from satisfactory.





(NAAC Accredited 'B' Grade Govt. Aided College)
NARAJOLE: PASCHIM MEDINIPUR: WEST BENGAL: Pin-721211
Phone and Fax: +91- 9933881131: E-mail: <a href="mailto:mrajoleracollege@rediffmail.com">mrajoleracollege@rediffmail.com</a>



Website: http://www.narajolerajcollege.ac.in

**Extension Activity Cell** 

#### **Pictures:**











P.O.- NARAJOLE
DIST.- PASCHIM MEDINIPUR
PIN CODE- 721211
WEST BENGAL
Email:
nrcprincipal@narajolerajcollege.ac.in

| 44       | 0        |
|----------|----------|
| Memo No. | <br>Date |

#### **Report on Household Level Human Development Survey**

#### **Household Level Human Development Survey-1**

**Conducted by**: NSS Unit-I & II, Extension services sub-committee with Nij Narajole Gram Panchayat

Survey Focus: Public Welfare Projects

**Survey Duration**: 2022-23

Participants: 20 NSS Volunteers

#### **Introduction**:

The Household Level Human Development Survey-1, conducted by the NSS Unit-I & II in collaboration with the Extension Services Sub-committee of Nij Narajole Gram Panchayat, aimed to assess the impact of public welfare projects on the human development index at