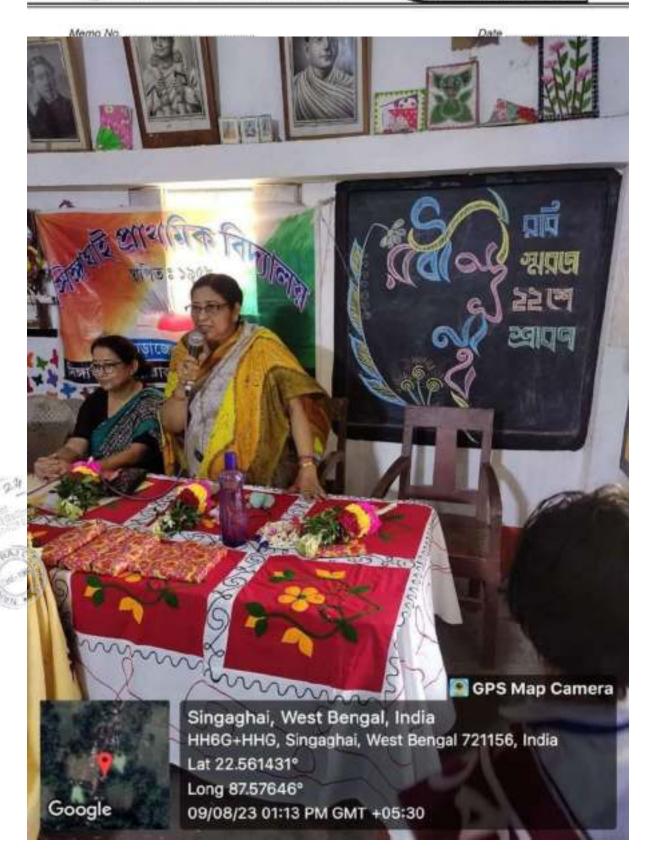

, Karma and Raja Yogas.

### **Total number of participants:**

Total number of participants is around fifty (60).

### Total number of student: 06

### **Programme Outcome**:

Students can able to get sound knowledge about social, moral and spiritual virtues for their smooth life progression in the society.

The essential teachings of great Hindu scripture Gita enables student in development of religious values. They can understand different spiritual path – the path of knowledge, the path of devotion, the path of action and the path of meditation for each personality type.

# NARAJOLE RAJ COLLEGE NAAC Accredited '8' Grade Govt.-Aided College



Narajole Paschim Medinipur

P.O.- NARAJOLE DIST.- PASCHIM MEDINIPUR PIN CODE- 721211 WEST BENGAL

Email:

nrcprincipal@narajolerajcollege.ac.in



# NARAJOLE RAJ COLLEGE NAAC Accredited '8' Grade Govt.-Aided College



Narajole Paschim Medinipur

P.O.- NARAJOLE DIST.- PASCHIM MEDINIPUR PIN CODE- 721211 WEST BENGAL

Email:

nroprincipal@narajolerajcollege.ac.in





P.O.- NARAJOLE
DIST.- PASCHIM MEDINIPUR
PIN CODE- 721211
WEST BENGAL
Email:
nrcprincipai@narajolerajcollege.ac.in

| 44.5            |                |      |      |
|-----------------|----------------|------|------|
| Memo            | Mes            |      |      |
| PATERIAL STATES | F White course | <br> | <br> |

Date .....



Extension Service Lecture Report- 2023-24

Dr. Rajasree Debnath

Dept. of Political Science, Narajole Raj College

Report of the Lecture

Lecture 1 Date – 09.08. 2023 Venue: Singaghai Primary School

**Introduction**:- As a part of Awareness p