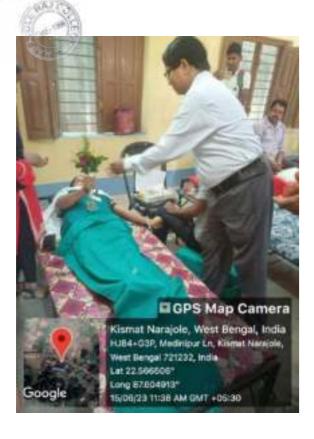

### **Dengue Awarness Programme**

Organized by N.S.S – Unit-I & II NARAJOLE RAJ COLLEGE Narajole, Paschim Medinipur

The N.S.S Unit-I and Unit-II of Narajole Raj College organized an awareness programme of 'Dengue and its preventive measure' on 04/03/2020 in the Seminar Hall of the college. In this programme resource person was Dr. Alok Samanta, M.B.B.S (MS), Medical officer, Panchet Hill Hospital. 69 N.S.S volunteers (Male - 26, Female - 43), 62 Teaching Faculty and 10 Nonteaching staff were present in this programme. The programme was inaugurated by the Principal Dr. Anupam Parua. Dr. Samanta delivered his valuable speech about Dengue. After his speech he arranged a quiz competition among the volunteers. How Dengue mosquito born and their life cycle discussed by Prof. Suman Khanra (Dept. of Zoology). Duration of the programme was about 3 hours (2p.m – 5 p.m).