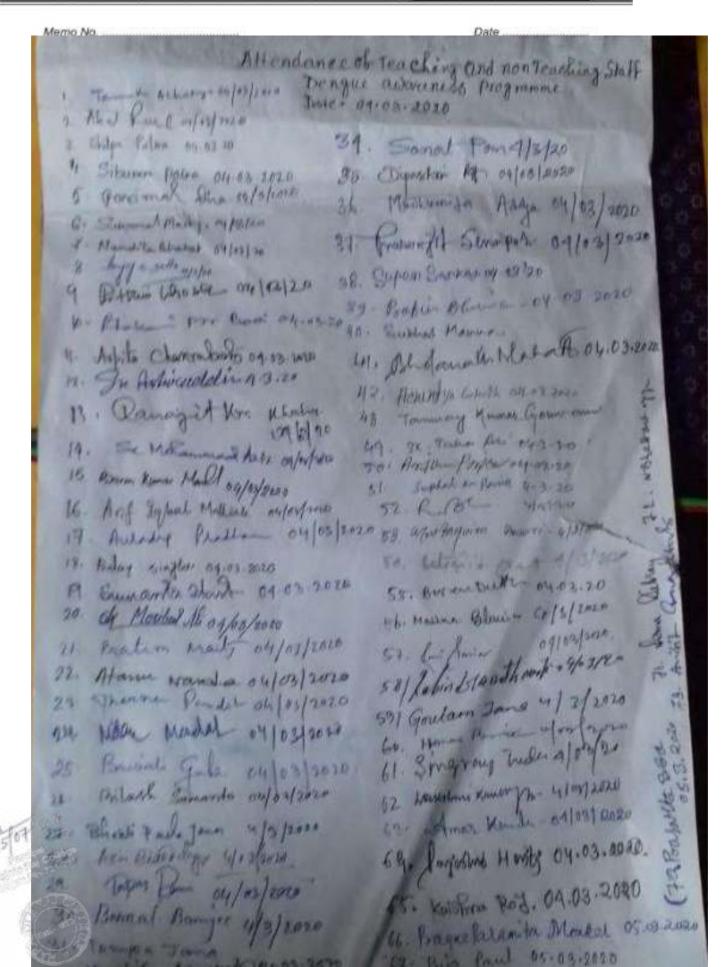

### **Dengue Awarness Programme**

Organized by N.S.S – Unit-I & II NARAJOLE RAJ COLLEGE Narajole, Paschim Medinipur

The N.S.S Unit-I and Unit-II of Narajole Raj College organized an awareness programme of 'Dengue and its preventive measure' on 04/03/2020 in the Seminar Hall of the college. In this programme resource person was Dr. Alok Samanta, M.B.B.S (MS), Medical officer, Panchet Hill Hospital. 69 N.S.S volunteers (Male - 26, Female - 43), 62 Teaching Faculty and 10 Nonteaching staff were present in this programme. The programme was inaugurated by the Principal Dr. Anupam Parua. Dr. Samanta delivered his valuable speech about Dengue. After his speech he arranged a quiz competition among the volunteers. How Dengue mosquito born and their life cycle discussed by Prof. Suman Khanra (Dept. of Zoology). Duration of the programme was about 3 hours (2p.m – 5 p.m).