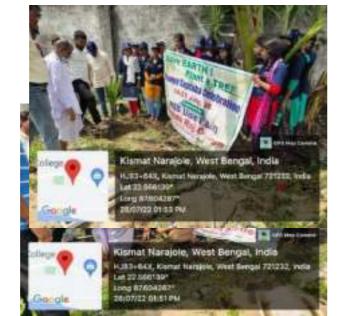

Khalua. Panchayet Pradhan of Nij-Narajole Gram Panchayet, Mr. Gagan Chandra Samanta was invited in this event as a chief Guest and Mr. Kumaresh Bhunia, member of Governing body of Narajole Raj College as a Special guest in this program. Mr. Pradhan started the event by planting the first sapling in the corner of the College boundary with his hand. NSS volunteers of both Unit-I & II actively participated in this programme under the instruction of Programme officer Anustup Chattopadhyay and Dr. Sk Mohammad Aziz of to make the event successful. The program aimed to plant about 10 Coconuts tree in the College surrounding. The students also placed bricks as barricades and each student took the responsibility to nourish and maintain the allocated plant.

#### Selected Photograph of the Evemnt:





NARAJOLE RAJ COLLEGE
NAAC Accredited 'B' Grade Govt.-Aided College

(ESTD.- 1966)

Narajole Paschim Medinipur

P.O.- NARAJOLE DIST.- PASCHIM MEDINIPUR PIN CODE- 721211 WEST BENGAL

Email:

nrcprincipal@narajolerajcollege.ac.in

| Memo No | Date |
|---------|------|



ESTD.- 1966)

Narajole Paschim Medinipur

P.O.- NARAJOLE DIST.- PASCHIM MEDINIPUR PIN CODE- 721211 WEST BENGAL

Email:

nrcprincipal@narajolerajcollege.ac.in





#### **Collaboration Certificate:**

Office of the

Phone - (03225) 259-605 Fax - (03225) 259 805 Fax - (03225) 259 805 Email - manoxamilaaminis Coff amaliana

#### Nij Narajole Gram Panchayat

Daspur-1 Panchayat Samiti Harirajpur :: Paschim Medinipur

Memo-

Date-19/12/2022

#### To whom it may concern

This is to certify that Tree Plantation program in the occ