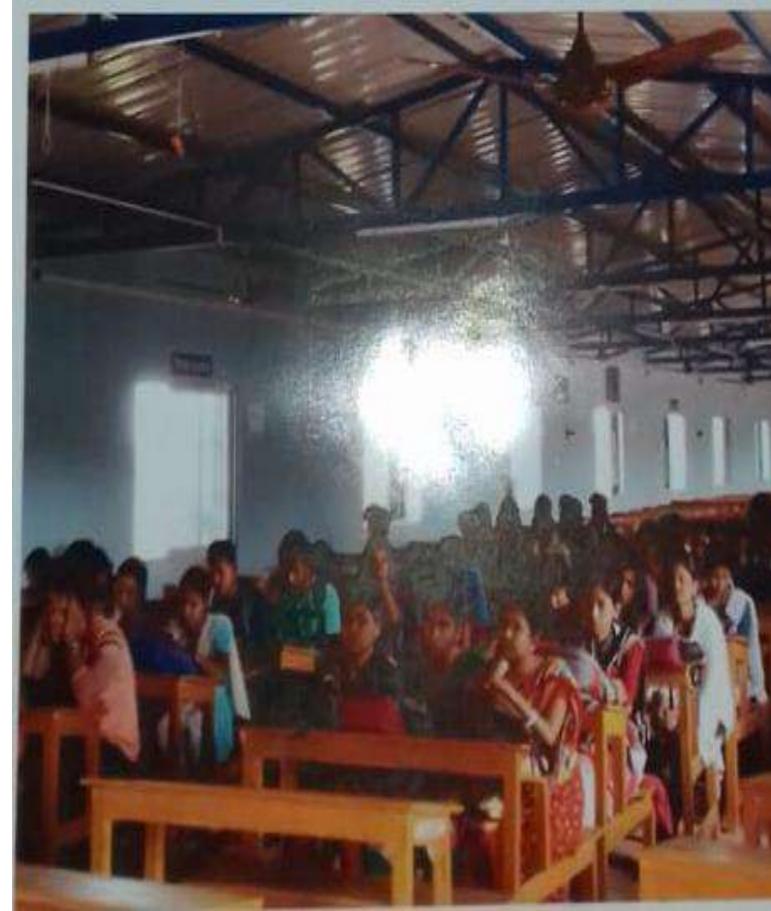

### **Dengue Awarness Programme**

Organized by N.S.S – Unit-I & II NARAJOLE RAJ COLLEGE Narajole, Paschim Medinipur

The N.S.S Unit-I and Unit-II of Narajole Raj College organized an awareness programme of 'Dengue and its preventive measure' on 04/03/2020 in the Seminar Hall of the college. In this programme resource person was Dr. Alok Samanta, M.B.B.S (MS), Medical officer, Panchet Hill Hospital. 69 N.S.S volunteers (Male - 26, Female - 43), 62 Teaching Faculty and 10 Nonteaching staff were present in this programme. The programme was inaugurated by the Principal Dr. Anupam Parua. Dr. Samanta delivered his valuable speech about Dengue. After his speech he arranged a quiz competition among the volunteers. How Dengue mosquito born and their life cycle discussed by Prof. Suman Khanra (Dept. of Zoology). Duration of the programme was about 3 hours (2p.m – 5 p.m).