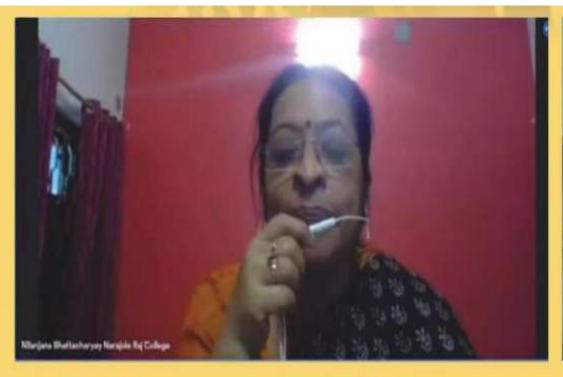

### **Awareness and Preventive Measures of COVID-19**

Organized by N.S.S – Unit-I & II NARAJOLE RAJ COLLEGE Narajole, Paschim Medinipur

Novel Corona Virus has become a pandemic involving many countries. The cases of COVID – 19 are increasing in West Bengal and the people are becoming panic. So the NSS unit of our college has organized a corona virus awareness webinar to make the volunteers aware as well as the society by them about the spread and symptoms of COVID – 19 on 29.05.2020 via Google Meet. The programme was inaugurated by our Principal Dr. Anupam Parua. Mr. Amit Kumar Mondal, Nodal officer, iGOT, WB, Mr. Brahma Chaudhari, P.O., NSS, Jhargram Raj College and Dr. Lipika Mandal, P.O., NSS, Belda College were act as resource person of the webinar. They shared their valuable knowledge with the participants. About 240 participants participated in this webinar. Among them 117 (Male – 42, Female – 75) volunteers joined in this programme and others from locality. They strongly agreed to share the knowledge in their locality. The programme ended with a vote of thanks from our IQAC Co-ordinator Dr. Nilanjana Bhattacharya.

#### VALEDICTORY SESSION

12-20 Noon to 12-25 PM: Presidential Address

Dr. Anupam Parua

Principal, Narajole Raj College

12-25 Noon to 12-30 PM: Vote of Thanks

Dr. Nilanjana Bhattacharyya

Co-ordinator, IQAC, Narajole Raj College