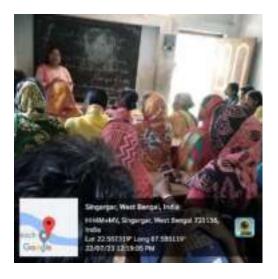

### **Dengue Awarness Programme**

Organized by N.S.S – Unit-I & II NARAJOLE RAJ COLLEGE Narajole, Paschim Medinipur

The N.S.S Unit-I and Unit-II of Narajole Raj College organized an awareness programme of 'Dengue and its preventive measure' on 04/03/2020 in the Seminar Hall of the college. In this programme resource person was Dr. Alok Samanta, M.B.B.S (MS), Medical officer, Panchet Hill Hospital. 69 N.S.S volunteers (Male - 26, Female - 43), 62 Teaching Faculty and 10 Nonteaching staff were present in this programme. The programme was inaugurated by the Principal Dr. Anupam Parua. Dr. Samanta delivered his valuable speech about Dengue. After his speech he arranged a quiz competition among the volunteers. How Dengue mosquito born and their life cycle discussed by Prof. Suman Khanra (Dept. of Zoology). Duration of the programme was about 3 hours (2p.m – 5 p.m).