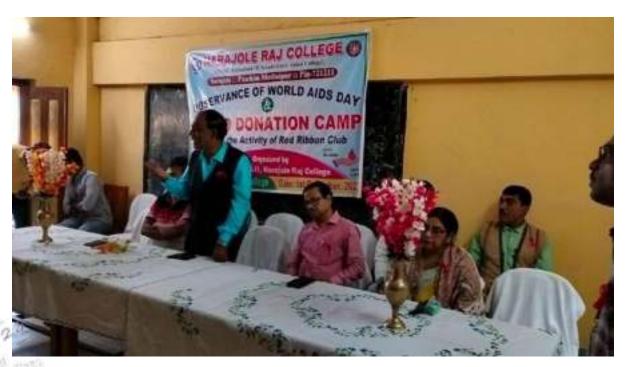

hile also highlighting the challenges that lie ahead. Through a combination of spirited activism, education, and community engagement, participants reaffirmed their dedication to advancing the principles of compassion, inclusivity, and social justice in the ongoing battle against HIV/AIDS. As we reflect on the significance of this day, let us renew our resolve to work tirelessly towards a future free from the scourge of HIV/AIDS, where all individuals are treated with dignity, respect, and compassion.

# NOTE OF 24

#### **Selected Photographs:**





NAAC Accredited 'B' Grade Govt,-Aided College

#### (ESTD.- 1966)

Narajole 

Paschim Medinipur

P.O.- NARAJOLE DIST.- PASCHIM MEDINIPUR PIN CODE- 721211 WEST BENGAL

Email:

nrcprincipal@narajolerajcollege.ac.in

Memo No. .....

Date .....





| Memo No. | <br>Date |
|----------|----------|

#### Report on Blood Donation Camp Organized by NSS Narajole Raj College

Date: 1st December 2022

#### **Overview:**

The blood donation camp held on the 1st of December 2023, orchestrated by the National Service Scheme (NSS) unit of Narajole Raj College, transcended mere altruism, embedding itself as a cornerstone of community welfare and student activism. This event epitomized the fusion of social relevance and student perspective, making it a significant milestone in the annals of the college's service-oriented endeavors.

#### **Key Statistics:**

Date: 1st December 2022

Total Donors: 51

NSS Volunteers Participated: 111

Total Participants: 162

**Highlights:** 

Community Integration: Beyond the noble act of blood donation, the c