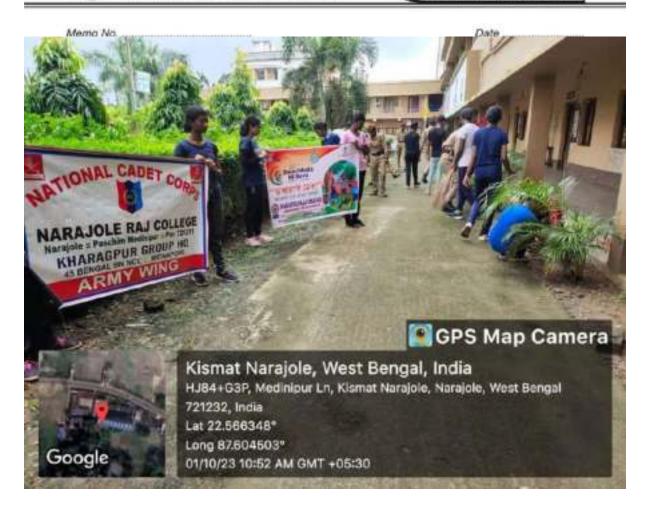

ntributing to the environment's well-being. In sum, this campaign was a testament to the power of community involvement and environmental consciousness, setting a positive example for all.





P.O.- NARAJOLE
DIST.- PASCHIM MEDINIPUR
PIN CODE- 721211
WEST BENGAL
Email:
nrcprincipal@narajolerajcollege.ac.in

| Mema Na. | Date |
|----------|------|
|----------|------|

#### **Selected Photographs:**







Narajole Paschim Medinipur

P.O.- NARAJOLE DIST.- PASCHIM MEDINIPUR PIN CODE- 721211 WEST BENGAL

Email:

nroprincipal@narajolerajcollege.ac.in

Mema No....

Date ...







Narajole Paschim Medinipur

P.O.- NARAJOLE DIST.- PASCHIM MEDINIPUR PIN CODE- 721211 WEST BENGAL

Email:







Narajole Paschim Medinipur

P.O.- NARAJOLE DIST.- PASCHIM MEDINIPUR PIN CODE- 721211 WEST BENGAL

Email:









(NAAC Accredited "B" Grade Govt.-Aided College)
NARAJOLE :: PASCHIM MEDINIPUR :: PIN-721211

Inauguration of

#### BASIC COMPUTER TRAINING COURSE

For students of Singhaghai Primary School

Organised By

#### Technology Sub-Committee, Narajole Raj College

In Collaboration With

Extension Service Committee, & Equal Opportunity Cell, Narajole Raj College

Under Guidance of IQAC, Narajole Raj College

Dr. Basudev Mandal, Principal, Narajole Raj College

Dr. Nilanjana Bhattacharyya, Convener, Extension

: Prof. Barun Rout, Narajole Raj

Chief Patron

Eminent Speaker

Course Coordinator

IQAC Coordinator

Technology Sub-Committee Prof. Pragna Paramita Mondal, Narajole Raj College

: Prof. Barun Rout, Narajole Raj College

Venue: Narajole Raj Colleg

Room No: Smart Auditoria

Date: 11/0