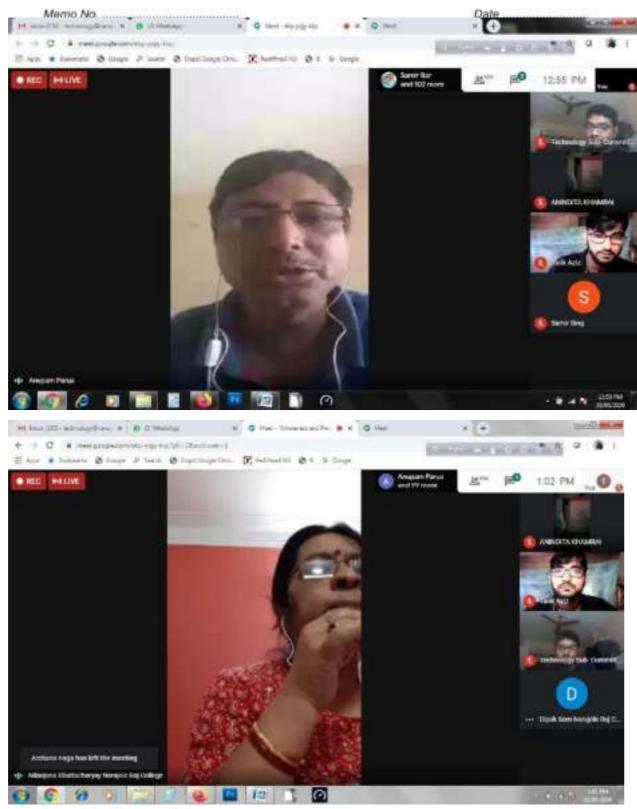

### **Awareness and Preventive Measures of COVID-19**

Organized by N.S.S – Unit-I & II NARAJOLE RAJ COLLEGE Narajole, Paschim Medinipur

Novel Corona Virus has become a pandemic involving many countries. The cases of COVID – 19 are increasing in West Bengal and the people are becoming panic. So the NSS unit of our college has organized a corona virus awareness webinar to make the volunteers aware as well as the society by them about the spread and symptoms of COVID – 19 on 29.05.2020 via Google Meet. The programme was inaugurated by our Principal Dr. Anupam Parua. Mr. Amit Kumar Mondal, Nodal officer, iGOT, WB, Mr. Brahma Chaudhari, P.O., NSS, Jhargram Raj College and Dr. Lipika Mandal, P.O., NSS, Belda College were act as resource person of the webinar. They shared their valuable knowledge with the participants. About 240 participants participated in this webinar. Among them 117 (Male – 42, Female – 75) volunteers joined in this programme and others from locality. They strongly agreed to share the knowledge in their locality. The programme ended with a vote of thanks from our IQAC Co-ordinator Dr. Nilanjana Bhattacharya.

#### VALEDICTORY SESSION

12-20 Noon to 12-25 PM: Presidential Address

Dr. Anupam Parua

Principal, Narajole Raj College

12-25 Noon to 12-30 PM: Vote of Thanks

Dr. Nilanjana Bhattacharyya

Co-ordinator, IQAC, Narajole Raj College