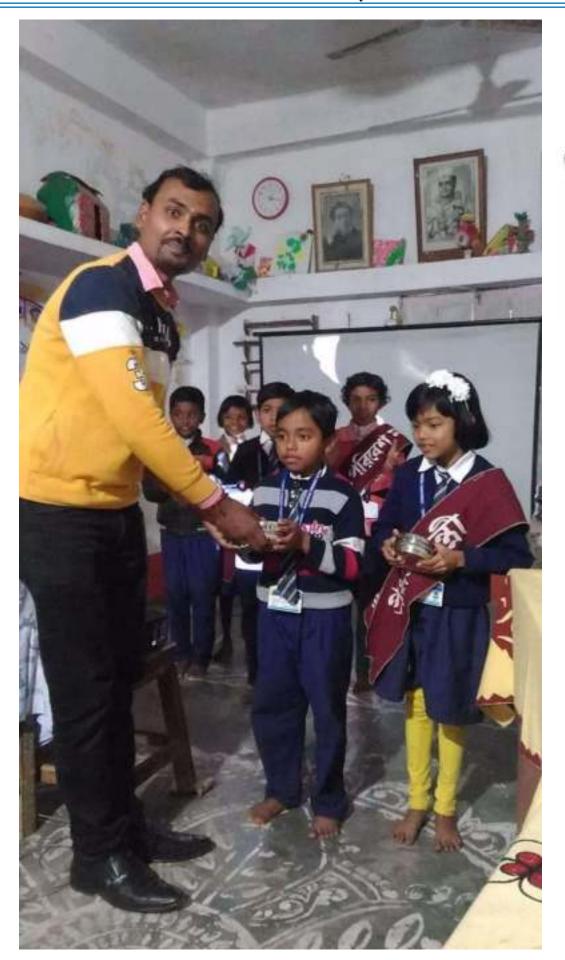

### **Dengue Awarness Programme**

Organized by N.S.S – Unit-I & II NARAJOLE RAJ COLLEGE Narajole, Paschim Medinipur

The N.S.S Unit-I and Unit-II of Narajole Raj College organized an awareness programme of 'Dengue and its preventive measure' on 04/03/2020 in the Seminar Hall of the college. In this programme resource person was Dr. Alok Samanta, M.B.B.S (MS), Medical officer, Panchet Hill Hospital. 69 N.S.S volunteers (Male - 26, Female - 43), 62 Teaching Faculty and 10 Nonteaching staff were present in this programme. The programme was inaugurated by the Principal Dr. Anupam Parua. Dr. Samanta delivered his valuable speech about Dengue. After his speech he arranged a quiz competition among the volunteers. How Dengue mosquito born and their life cycle discussed by Prof. Suman Khanra (Dept. of Zoology). Duration of the programme was about 3 hours (2p.m – 5 p.m).