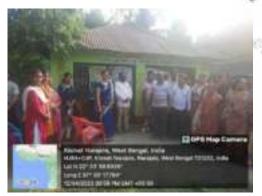

### **Dengue Awarness Programme**

Organized by N.S.S – Unit-I & II NARAJOLE RAJ COLLEGE Narajole, Paschim Medinipur

The N.S.S Unit-I and Unit-II of Narajole Raj College organized an awareness programme of 'Dengue and its preventive measure' on 04/03/2020 in the Seminar Hall of the college. In this programme resource person was Dr. Alok Samanta, M.B.B.S (MS), Medical officer, Panchet Hill Hospital. 69 N.S.S volunteers (Male - 26, Female - 43), 62 Teaching Faculty and 10 Nonteaching staff were present in this programme. The programme was inaugurated by the Principal Dr. Anupam Parua. Dr. Samanta delivered his valuable speech about Dengue. After his speech he arranged a quiz competition among the volunteers. How Dengue mosquito born and their life cycle discussed by Prof. Suman Khanra (Dept. of Zoology). Duration of the programme was about 3 hours (2p.m – 5 p.m).