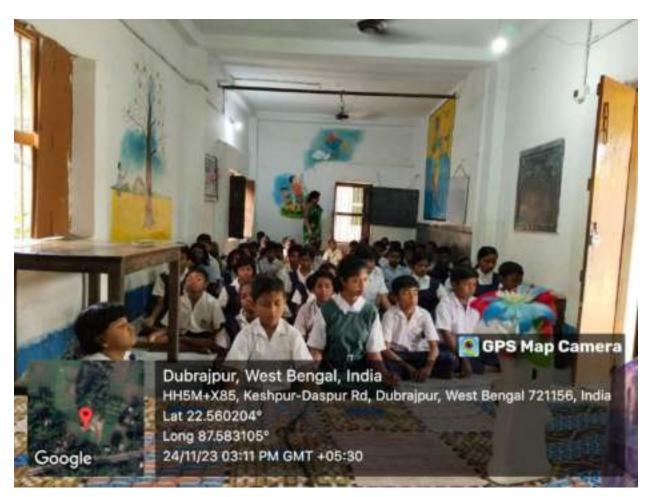

### **Dengue Awarness Programme**

Organized by N.S.S – Unit-I & II NARAJOLE RAJ COLLEGE Narajole, Paschim Medinipur

The N.S.S Unit-I and Unit-II of Narajole Raj College organized an awareness programme of 'Dengue and its preventive measure' on 04/03/2020 in the Seminar Hall of the college. In this programme resource person was Dr. Alok Samanta, M.B.B.S (MS), Medical officer, Panchet Hill Hospital. 69 N.S.S volunteers (Male - 26, Female - 43), 62 Teaching Faculty and 10 Nonteaching staff were present in this programme. The programme was inaugurated by the Principal Dr. Anupam Parua. Dr. Samanta delivered his valuable speech about Dengue. After his speech he arranged a quiz competition among the volunteers. How Dengue mosquito born and their life cycle discussed by Prof. Suman Khanra (Dept. of Zoology). Duration of the programme was about 3 hours (2p.m – 5 p.m).