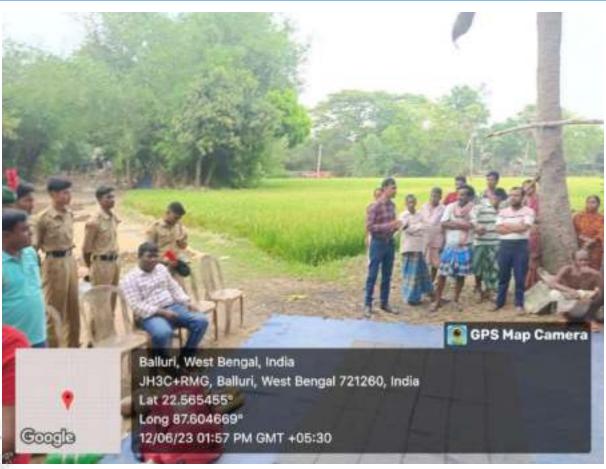

### **Dengue Awarness Programme**

Organized by N.S.S – Unit-I & II NARAJOLE RAJ COLLEGE Narajole, Paschim Medinipur

The N.S.S Unit-I and Unit-II of Narajole Raj College organized an awareness programme of 'Dengue and its preventive measure' on 04/03/2020 in the Seminar Hall of the college. In this programme resource person was Dr. Alok Samanta, M.B.B.S (MS), Medical officer, Panchet Hill Hospital. 69 N.S.S volunteers (Male - 26, Female - 43), 62 Teaching Faculty and 10 Nonteaching staff were present in this programme. The programme was inaugurated by the Principal Dr. Anupam Parua. Dr. Samanta delivered his valuable speech about Dengue. After his speech he arranged a quiz competition among the volunteers. How Dengue mosquito born and their life cycle discussed by Prof. Suman Khanra (Dept. of Zoology). Duration of the programme was about 3 hours (2p.m – 5 p.m).