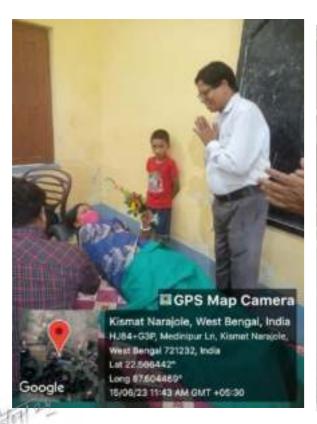

### **Dengue Awarness Programme**

Organized by N.S.S – Unit-I & II NARAJOLE RAJ COLLEGE Narajole, Paschim Medinipur

The N.S.S Unit-I and Unit-II of Narajole Raj College organized an awareness programme of 'Dengue and its preventive measure' on 04/03/2020 in the Seminar Hall of the college. In this programme resource person was Dr. Alok Samanta, M.B.B.S (MS), Medical officer, Panchet Hill Hospital. 69 N.S.S volunteers (Male - 26, Female - 43), 62 Teaching Faculty and 10 Nonteaching staff were present in this programme. The programme was inaugurated by the Principal Dr. Anupam Parua. Dr. Samanta delivered his valuable speech about Dengue. After his speech he arranged a quiz competition among the volunteers. How Dengue mosquito born and their life cycle discussed by Prof. Suman Khanra (Dept. of Zoology). Duration of the programme was about 3 hours (2p.m – 5 p.m).