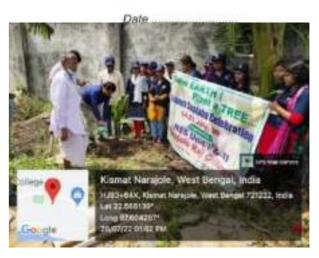

instruction of Programme officer Anustup Chattopadhyay and Dr. Sk Mohammad Aziz of to make the event successful. The program aimed to plant about 10 Coconuts tree in the College surrounding. The students also placed bricks as barricades and each student took the responsibility to nourish and maintain the allocated plant.

#### Selected Photograph of the Evemnt:





NARAJOLE RAJ COLLEGE
NAAC Accredited 'B' Grade Govt.-Aided College

(ESTD.- 1966)

Narajole Paschim Medinipur

P.O.- NARAJOLE DIST.- PASCHIM MEDINIPUR PIN CODE- 721211 WEST BENGAL

Email:

nrcprincipal@narajolerajcollege.ac.in

| Memo No | Date |
|---------|------|



ESTD.- 1966)

Narajole Paschim Medinipur

P.O.- NARAJOLE DIST.- PASCHIM MEDINIPUR PIN CODE- 721211 WEST BENGAL

Email:

nrcprincipal@narajolerajcollege.ac.in





#### **Collaboration Certificate:**

Office of the

Phone - (03225) 259-605 Fax - (03225) 259 805 Fax - (03225) 259 805 Email - manoxamilaaminis Coff amaliana

#### Nij Narajole Gram Panchayat

Daspur-1 Panchayat Samiti Harirajpur :: Paschim Medinipur

Memo-

Date-19/12/2022

#### To whom it may concern

This is to certify that Tree Plantation program in the occasion "Aranya Saptaha Celebration-2022" is organized by NSS Unit I & II, Narajole Raj College, in collaboration with Nij-Narajole Gram Panchayat, Narajole, Paschim Medinipur on 28/07/2022.

Nij Narajole Gruni Panchayet

# "Aranya Saptaha Celebration-2022"

Organized by NSS Unit I & II, Narajole Raj College.

Venue: Narajole Raj College

Date: 28/07/2022

Attendance Sheet

| Attendance Sheet |                     |               |