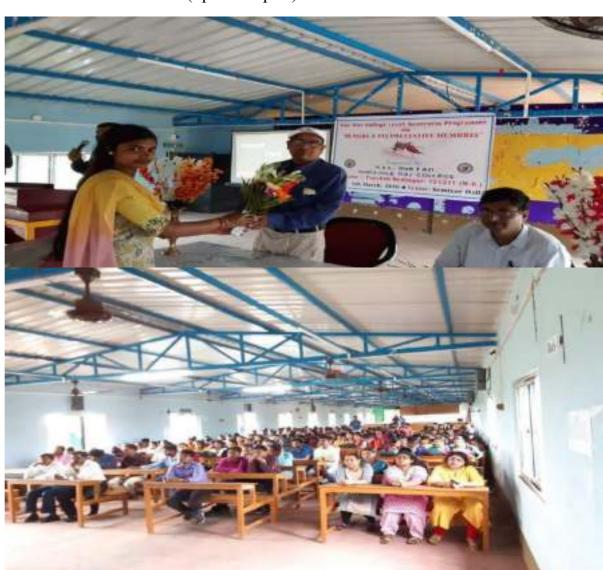

### **Dengue Awarness Programme**

Organized by N.S.S – Unit-I & II NARAJOLE RAJ COLLEGE Narajole, Paschim Medinipur

The N.S.S Unit-I and Unit-II of Narajole Raj College organized an awareness programme of 'Dengue and its preventive measure' on 04/03/2020 in the Seminar Hall of the college. In this programme resource person was Dr. Alok Samanta, M.B.B.S (MS), Medical officer, Panchet Hill Hospital. 69 N.S.S volunteers (Male - 26, Female - 43), 62 Teaching Faculty and 10 Nonteaching staff were present in this programme. The programme was inaugurated by the Principal Dr. Anupam Parua. Dr. Samanta delivered his valuable speech about Dengue. After his speech he arranged a quiz competition among the volunteers. How Dengue mosquito born and their life cycle discussed by Prof. Suman Khanra (Dept. of Zoology). Duration of the programme was about 3 hours (2p.m – 5 p.m).