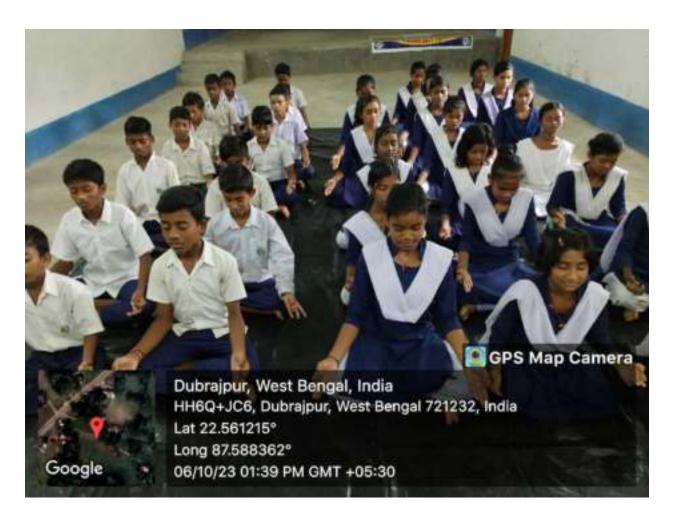

Designation: Assistant Professor.(Philosophy)

• 2. Name: Prof.Nandita Bhakat.

• Designation: Assistant Professor.(Botany)

• 3. Name : Dr. Atanu Nanda.

• Designation: Assistant Professor.( Physical Education )

#### • Learning Outcome & necessity of the course:

- Students can easily learn different types of Yoga, Meditation and Pranayama.
- \*To culture a habit of regular Yoga and Meditation practice.
- \*To increase the body flexibility as well as mental peace.
- \*To make the students aware towards the benefits of Yoga and Meditation.
- Right way to think for something or someone.
- \*How to be motivated by one's own self.
- How to remove the pessimistic aspects of life.
- How to utilize the present mome



#### YOGA AND WELLNESS AT DUBRAJPUR (adopted Village)



































Type text here

P.O.- NARAJOLE
DIST.- PASCHIM MEDINIPUR
PIN CODE- 721211
WEST BENGAL
Email:
nrcprincipai@narajolerajcollege.ac.in

| Mema Na. | Date |
|----------|------|
|----------|------|

# Awareness programme on 'Good touch' and 'Bad touch' at Singaghai Primary School

on 15.12.2023

We live in a world full of wrongdoers where cases or incidents of child abuse, molestation, rape, kidnaping etc crimes are rising. Being a parent, we always want our children to be protected and safe. However, most of the cases occur when a child or adolescent is closer to anyone within the family environment which includes relatives, family friends or outside the house like an educational centre. It becomes very hard for kids to bear and ask for assistance when an offender is trusted by famil