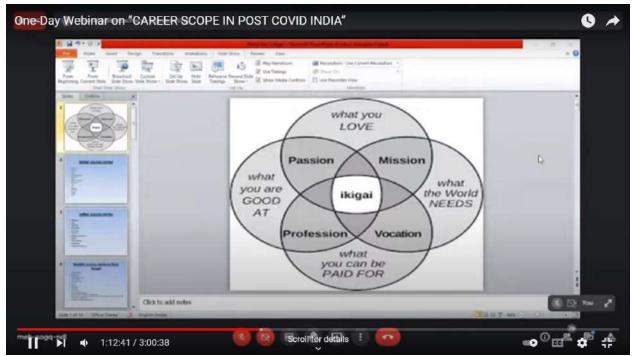

of their response against Google Feedback Form to be shared any time during the live coverage of the programme in chat boxes of both the Google Meet and the Official YouTube Live Channel (<a href="https://www.youtube.com/NarajoleRajCollegeOfficial">https://www.youtube.com/NarajoleRajCollegeOfficial</a>) of the College. No request for Certificate of Participation will be entertained for unregistered participants or for registered participants who fail to response to Google Feedback Form.)







(NAAC Accredited B Grade Govt. - Aided College)

NARAJOLE: PASCHIM MEDINIPUR: PIN-721211

CAREER COUNSELLING CELL

#### **Selected Screenshot of the Pogramme:**





















### (NAAC Accredited B Grade Govt. – Aided College) NARAJOLE: PASCHIM MEDINIPUR: PIN-721211

CAREER COUNSELLING CELL





















### (NAAC Accredited B Grade Govt. – Aided College) NARAJOLE: PASCHIM MEDINIPUR: PIN-721211

CAREER COUNSELLING CELL

Sample of E-certificate provided to the participants:





SK Mohammad Aziz

Dr. Sk Mohammad Aziz Convener, Career Counselling Cell Narajole Raj College, Narajole, Paschim Medinipur- 721211(W.B.)

#### Career Counseling Cell, Narajole Raj College

#### Report on

#### Career Development and Personality Grooming Workshop

#### Conducted by Four Dimension Ad Agency in collaboration with Gillette India Limited

Date: 13.09.2019 Venue: Narajole Raj College

Name of the Resource person: Mr. Jeetendra Prasad

Corporate & Sales Trainer and Business Coach, Keynote speaker

On 13 September 2019, the Career Counseling Cell, Narajole Raj College, organized a worksh