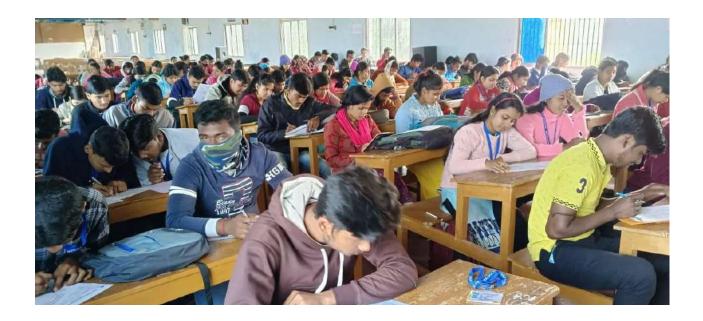

### *Implementation*

The 2023-24 session of the mock test series commenced in December 2023. Over the course of this program, a total of 125 final-year students participated and benefited from the comprehensive test series.

### **Selected Photos:**