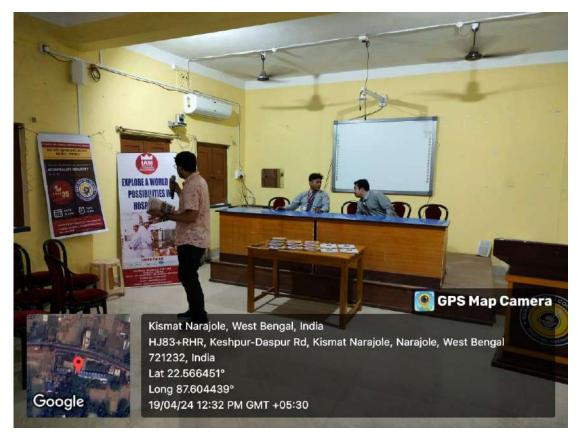

# Report on Career Guidance Program: "Discover the Global Career Opportunities in Paramedical and Animation Industry"

On April 19th, 2024, Zenith Institution of Paramedical Science and Animation, in collaboration with the Career Counselling Cell of Narajole Raj College, organized a career guidance program titled "Discover the Global Career Opportunities in Paramedical and Animation Industry." The event was held at Narajole Raj College and attracted the participation of 42 enthusiastic students.

# Report on Career Guidance Program: "Discover the Global Career Opportunities in Hospitality Industry"

On April 19th, 2024, the Institute of Advance Management, in collaboration with the Career Counselling Cell of Narajole Raj College, organized a career guidance program titled "Discover the Global Career Opportunities in Hospitality Industry." The event took place at Narajole Raj College and was attended by 36 enthusiastic students.