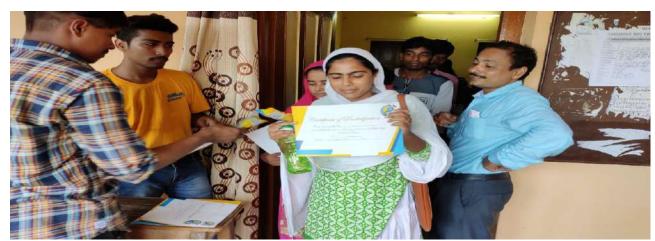

### **Selected Photos:**

#SecureYourDream

# RICE TALENT SCHOLARSHIP TEST

Jointly Organize by RICE Education in collaboration with Career Counselling Cell, Narajole Raj College

for the students of Narajole Raj College

50% SCHOLARSHIP

Venue : College Premises, Narajole Raj College

**DATE**: 17<sup>th</sup> January, 2024

(h) Time : 1 PM

Medinipur Centre 384799 17954