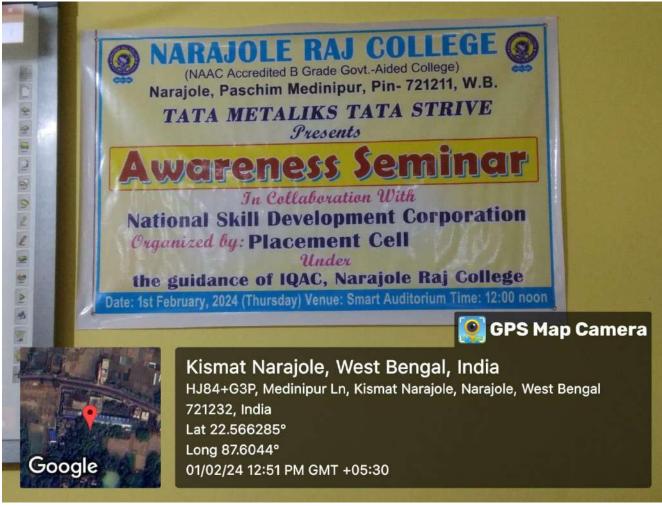

# Webinar on Enhancing Student Skills for Career Readiness

Date: 5th August, 2023 :: Time: 7 pm

Organized by: Placement Cell & IQAC, Narajole Raj College

Via Google Meet

# Webinar Inauguration on 5th August, 2023 at 7:00 pm in the august presence of

Dr. Basudev Mandal
Principal, Narajole Raj College

Dr. Ranajit Kumar Khalua Vice Principal, Narajole Raj College

Pragna Paramita Mondal
IQAC Coordinator & Convener of
Placement Cell, Narajole Raj College

**Technical Support:** 

Technology Sub-Committee, Narajole Raj College