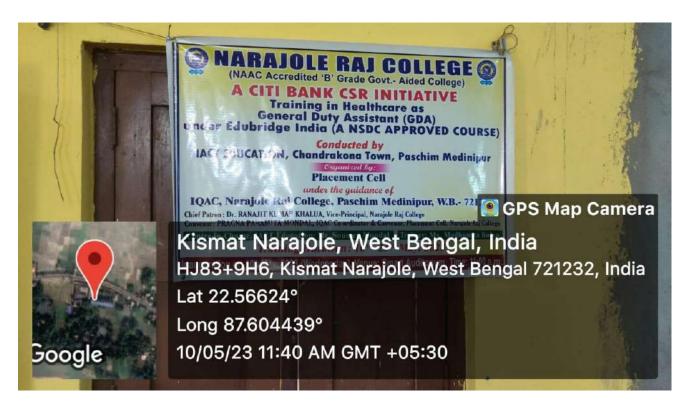

# (NAAC Accredited B Grade Govt. - Aided College) NARAJOLE: PASCHIM MEDINIPUR: PIN-721211

CAREER COUNSELLING CELL

Report: