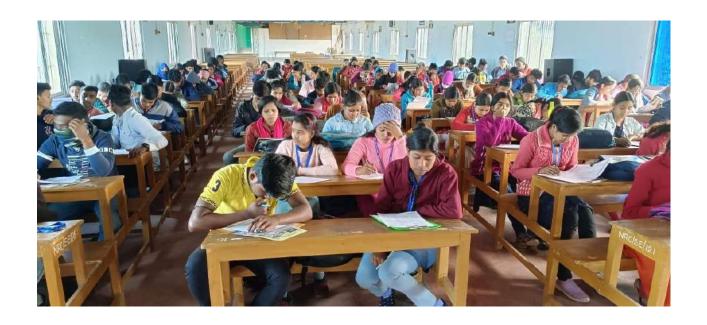

### **Report on RICE Talent Scholarship Test**

#### Introduction

The "RICE Talent Scholarship Test" was organized to identify and support talented students by offering free coaching for various competitive examinations. This event was a collaborative effort between RICE Education, Midnapore, and the Career Counseling Cell of Narajole Raj College.

#### **Event Details**

Date: 17th January 2024

Venue: Narajole Raj College

Participants: A total of 85 students from different departments of the college took part in the

scholarship test.