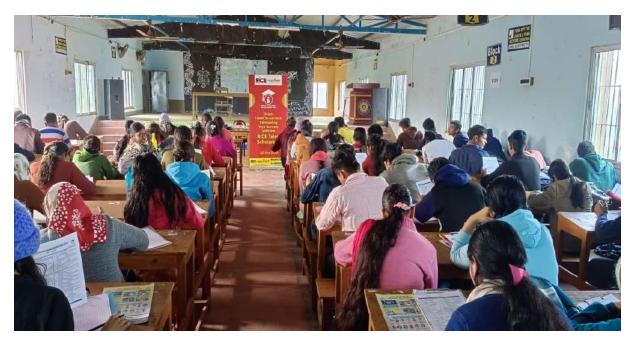

### **Report on RICE Talent Scholarship Test**

#### Introduction

The "RICE Talent Scholarship Test" was organized to identify and support talented students by offering free coaching for various competitive examinations. This event was a collaborative effort between RICE Education, Midnapore, and the Career Counseling Cell of Narajole Raj College.

#### **Event Details**

Date: 17th January 2024

Venue: Narajole Raj College

Participants: A total of 85 students from different departments of the college took part in the

scholarship test.