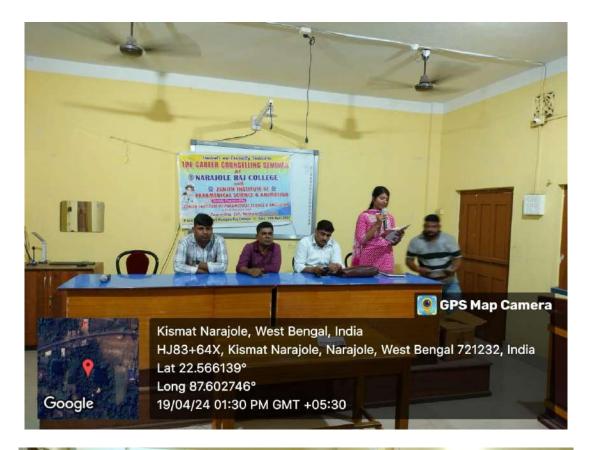

# Report on Career Guidance Program: "Discover the Global Career Opportunities in Paramedical and Animation Industry"

On April 19th, 2024, Zenith Institution of Paramedical Science and Animation, in collaboration with the Career Counselling Cell of Narajole Raj College, organized a career guidance program titled "Discover the Global Career Opportunities in Paramedical and Animation Industry." The event was held at Narajole Raj College and attracted the participation of 42 enthusiastic students.

### **Selected Photos:**