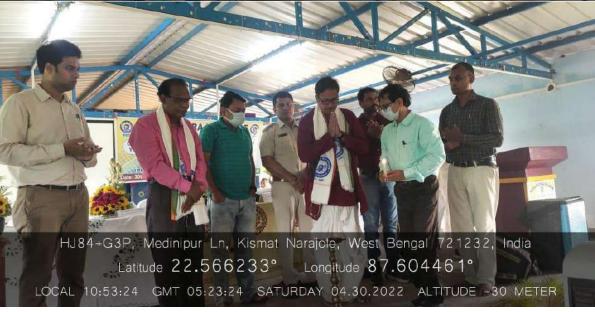

# (NAAC Accredited B Grade Govt. - Aided College) NARAJOLE: PASCHIM MEDINIPUR: PIN-721211 CAREER COUNSELLING CELL

Report on Career Guidance Program: "Discover the Career Opportunities in Govt. Sector and Maximize Your Potential"

On January 7th, 2024, RICE Education Minapore, in collaboration with the Career Counselling Cell of Narajole Raj College, organized a career guidance program titled "Discover the Career Opportunities in Govt. Sector and Maximize Your Potential." The event was held at Narajole Raj College and saw the enthusiastic participation of 96 students.