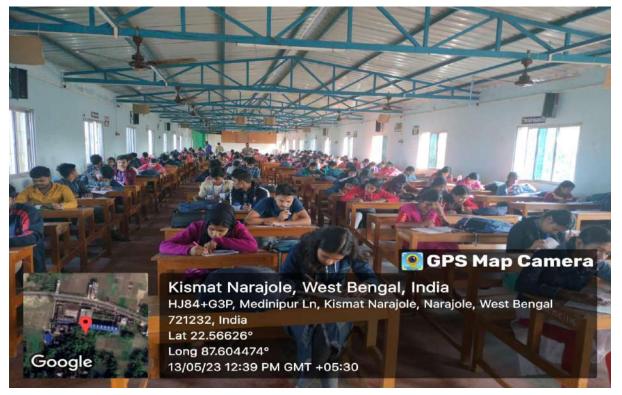

### **Selected Photos:**

### *Implementation*

The 2023-24 session of the mock test series commenced in December 2023. Over the course of this program, a total of 125 final-year students participated and benefited from the comprehensive test series.