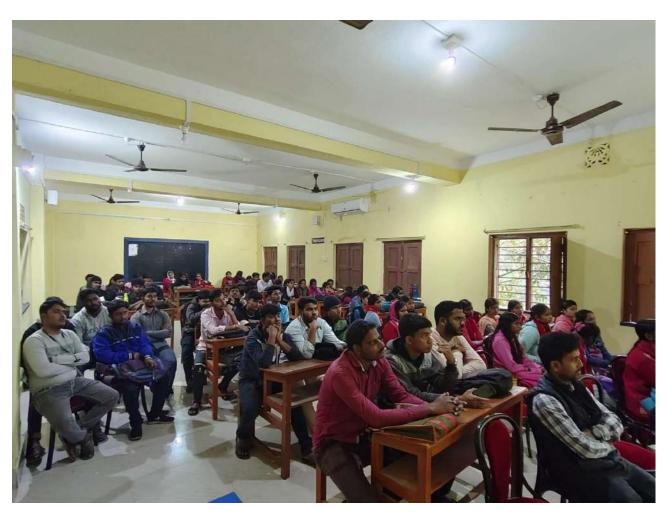

### *Implementation*

The 2023-24 session of the mock test series commenced in December 2023. Over the course of this program, a total of 125 final-year students participated and benefited from the comprehensive test series.

### **Selected Photos:**