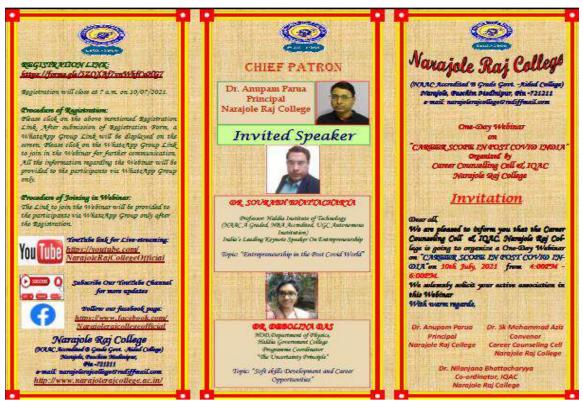

## Students are cordially invited to the Webinar.

WBCS, PSC, SSC, Rail, Bank, Police, Insurance, TET 1.5 lakh success | Since 1985

# DISCOVER THE CAREER OPPORTUNITIES IN

# **GOVERNMENT SECTOR**

AND MAXIMIZE YOUR POTENTIAL

..... Date: 7th January, 2024

Time: 2 PM

# Jointly Organized By

RICE Education in collaboration with Career Counselling Cell, Narajole Raj College

Applicable for the students of Narajole Raj College For further queries, Contact: 84799 17954