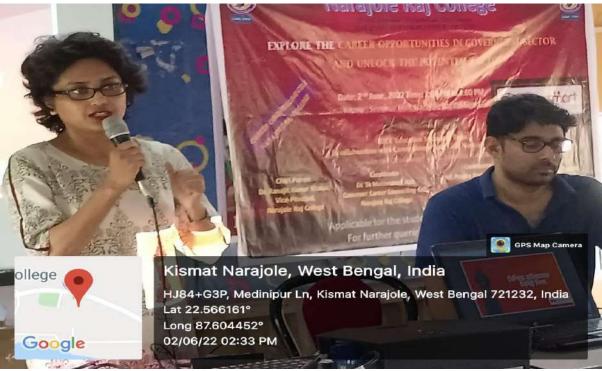

# (NAAC Accredited B Grade Govt. - Aided College) NARAJOLE: PASCHIM MEDINIPUR: PIN-721211 CAREER COUNSELLING CELL

Report on Career Guidance Program: "Discover the Career Opportunities in Govt. Sector and Maximize Your Potential"

On January 7th, 2024, RICE Education Minapore, in collaboration with the Career Counselling Cell of Narajole Raj College, organized a career guidance program titled "Discover the Career Opportunities in Govt. Sector and Maximize Your Potential." The event was held at Narajole Raj College and saw the enthusiastic participation of 96 students.

The primary objective of the program was to enlighten students about the various career opportunities available in the government sector and to provide guidance on how to effectively prepare for these roles. The program commenced with an inaugural address by the Principal of Narajole Raj College, who emphasized the importance of career planning and the advantages of government jobs, including job security, stability, and opportunities for professional growth.