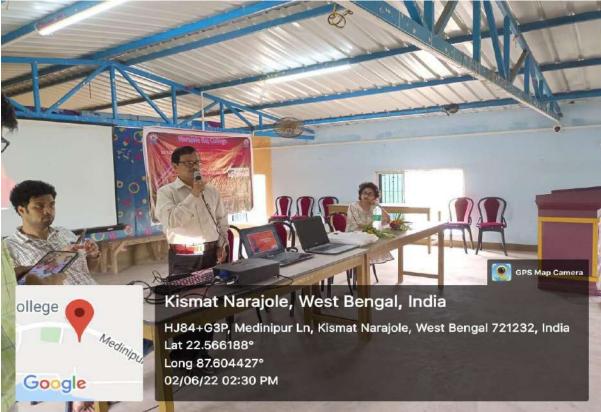

# (NAAC Accredited B Grade Govt. - Aided College) NARAJOLE: PASCHIM MEDINIPUR: PIN-721211 CAREER COUNSELLING CELL

Report on Career Guidance Program: "Discover the Career Opportunities in Govt. Sector and Maximize Your Potential"

On January 7th, 2024, RICE Education Minapore, in collaboration with the Career Counselling Cell of Narajole Raj College, organized a career guidance program titled "Discover the Career Opportunities in Govt. Sector and Maximize Your Potential." The event was held at Narajole Raj College and saw the enthusiastic participation of 96 students.

#### **Selected Photos:**