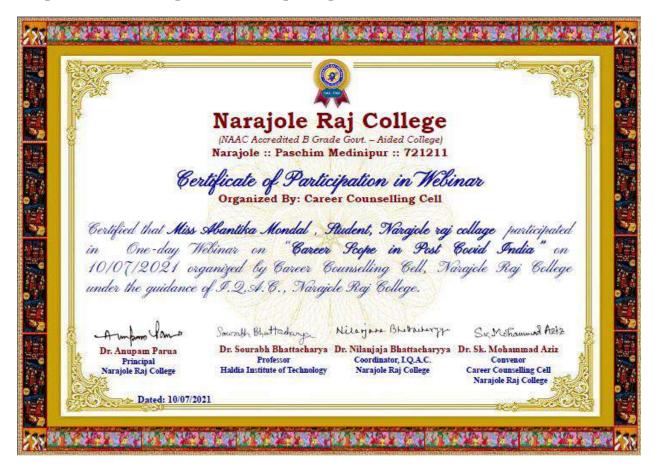

# (NAAC Accredited B Grade Govt. - Aided College) NARAJOLE: PASCHIM MEDINIPUR: PIN-721211 CAREER COUNSELLING CELL

Report on Career Guidance Program: "Discover the Career Opportunities in Govt. Sector and Maximize Your Potential"

On January 7th, 2024, RICE Education Minapore, in collaboration with the Career Counselling Cell of Narajole Raj College, organized a career guidance program titled "Discover the Career Opportunities in Govt. Sector and Maximize Your Potential." The event was held at Narajole Raj College and saw the enthusiastic participation of 96 students.

The primary objective of the program was to enlighten students about the various career opportunities available in the government sector and to provide guidance on how to effectively prepare for these roles. The program commenced with an inaugural address by the Principal of Narajole Raj College, who emphasized the importance of career planning and the advantages of government jobs, including job security, stability, and opportunities for professional growth.

Experts from RICE Education Minapore conducted several sessions during the event. They covered a wide range of topics, including:

- **1. Overview of Government Jobs**: Highlighting the different types of jobs available in various government departments and public sector undertakings.
- **2. Examination Patterns and Syllabus**: Detailed information on the competitive exams required for various government positions, including UPSC, SSC, and state-level public service exams.
- **3. Preparation Strategies**: Effective study techniques, time management tips, and resources for exam preparation.
- **4. Interview Skills**: Guidance on how to prepare for and excel in interviews for government jobs.

Interactive sessions and Q&A segments were also part of the program, allowing students to clarify their doubts and seek personalized advice from the experts. The students expressed their appreciation for the valuable insights and practical advice shared during the event.

The program concluded with a vote of thanks from the Career Counselling Cell, acknowledging the efforts of RICE Education Minapore and the active participation of the students. The event

# (NAAC Accredited B Grade Govt. - Aided College) NARAJOLE: PASCHIM MEDINIPUR: PIN-721211 CAREER COUNSELLING CELL

was deemed a success, with students leaving the program feeling motivated and better equipped to pursue careers in the government sector.