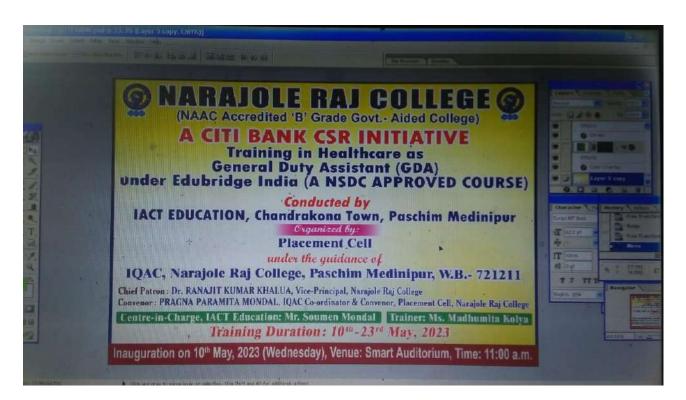

In association with

ECT NIT Patna

Expertrons

Or contact us: letstalk@jobyard.co.in +91 9474 546 948

Register Now: To Join The Webiner

(NAAC ACCREDITED 'B' GRADE GOVT.-AIDED COLLEGE)

In collaboration with

# ZERO ANIMATION ACADEMY

**Presents** 

# Graphic Designing, Animation, Game Designing & AI

Date: 9th August, 2023 :: Time: 11:30 am

Organized by: Placement Cell & IQAC, Narajole Raj College

Venue: Smart Auditorium

| <b>在自由的</b>        |                  |                  | 整體的時 |                            |                    |                |                               | <b>这些他的原</b> |
|--------------------|------------------|------------------|------|----------------------------|--------------------|----------------|-------------------------------|--------------|
|                    |                  |                  |      |                            |                    |                |                               |              |
|                    |                  |                  |      |                            |                    |                |                               |              |
|                    |                  |                  |      |                            |                    |                |                               |              |
|                    |                  |                  |      |                            |                    |                |                               |              |
|                    |                  |                  |      |                            |                    |                |                               |              |
|                    |                  |                  |      |                            |                    |                |                               |              |
|                    |                  |                  |      |                            |                    |                |                               |              |
|                    |                  |                  |      |                            |                    |                |                               |              |
|                    |                  |                  |      |                            |                    |                |                               |              |
| Herander Berkhilde | NUMBER OF STREET | AND DESCRIPTIONS |      | THE PERSON NAMED IN COLUMN | TO SEE SEE SEE SEE | <b>新学生の日本の</b> | BOWN TO BE TO BUILD HAVE BEEN |              |
|                    |                  |                  |      |                            |                    |                |                               |              |
|                    |                  |                  |      |                            |                    |                |                               |              |