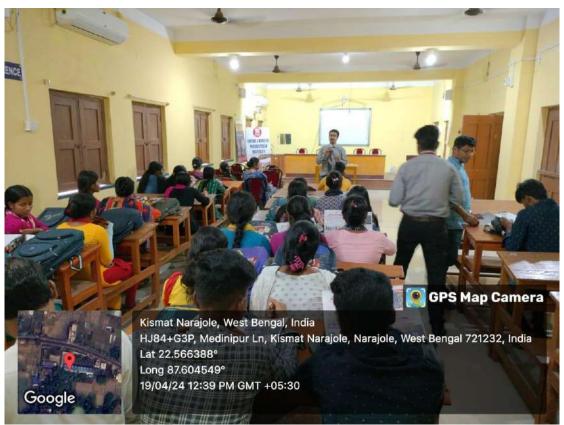

# Report on Career Guidance Program: "Discover the Global Career Opportunities in Paramedical and Animation Industry"

On April 19th, 2024, Zenith Institution of Paramedical Science and Animation, in collaboration with the Career Counselling Cell of Narajole Raj College, organized a career guidance program titled "Discover the Global Career Opportunities in Paramedical and Animation Industry." The event was held at Narajole Raj College and attracted the participation of 42 enthusiastic students.