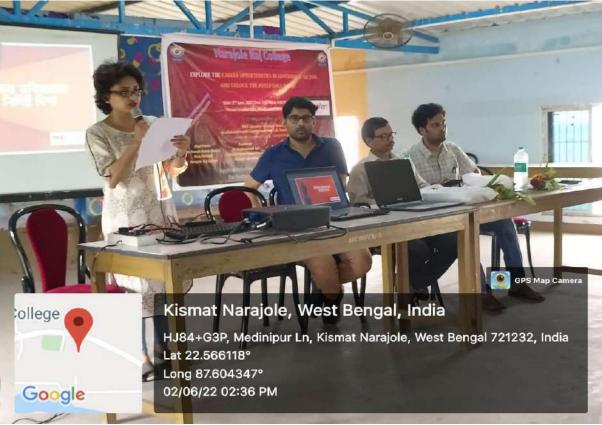

# (NAAC Accredited B Grade Govt. - Aided College) NARAJOLE: PASCHIM MEDINIPUR: PIN-721211 CAREER COUNSELLING CELL

Report on Career Guidance Program: "Discover the Career Opportunities in Govt. Sector and Maximize Your Potential"

On January 7th, 2024, RICE Education Minapore, in collaboration with the Career Counselling Cell of Narajole Raj College, organized a career guidance program titled "Discover the Career Opportunities in Govt. Sector and Maximize Your Potential." The event was held at Narajole Raj College and saw the enthusiastic participation of 96 students.

The primary objective of the program was to enlighten students about the various career opportunities available in the government sector and to provide guidance on how to effectively prepare for these roles. The program commenced with an inaugural address by the Principal of Narajole Raj College, who emphasized the importance of career planning and the advantages of government jobs, including job security, stability, and opportunities for professional growth.