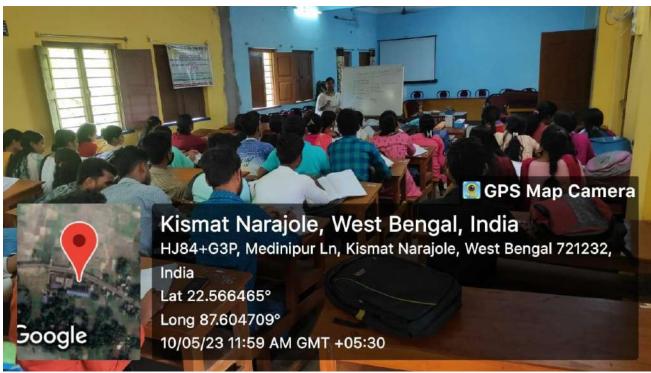

# Report on Career Guidance Program: "Discover the Global Career Opportunities in Paramedical and Animation Industry"

On April 19th, 2024, Zenith Institution of Paramedical Science and Animation, in collaboration with the Career Counselling Cell of Narajole Raj College, organized a career guidance program titled "Discover the Global Career Opportunities in Paramedical and Animation Industry." The event was held at Narajole Raj College and attracted the participation of 42 enthusiastic students.

The program aimed to inform students about the vast array of career opportunities available globally in the paramedical and animation sectors. The event began with a welcome address by the Principal of Narajole Raj College, who highlighted the importance of exploring diverse career paths and staying informed about global job markets.