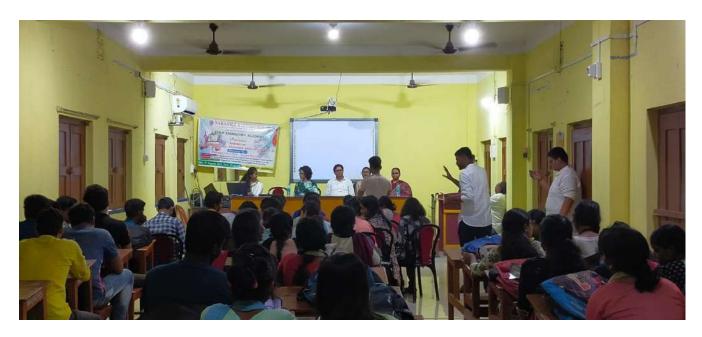

# Webinar on Enhancing Student Skills for Career Readiness

Date: 5th August, 2023 :: Time: 7 pm

Organized by: Placement Cell & IQAC, Narajole Raj College

Via Google Meet

# Webinar Inauguration on 5th August, 2023 at 7:00 pm in the august presence of

Dr. Basudev Mandal
Principal, Narajole Raj College

Dr. Ranajit Kumar Khalua Vice Principal, Narajole Raj College

Pragna Paramita Mondal
IQAC Coordinator & Convener of
Placement Cell, Narajole Raj College