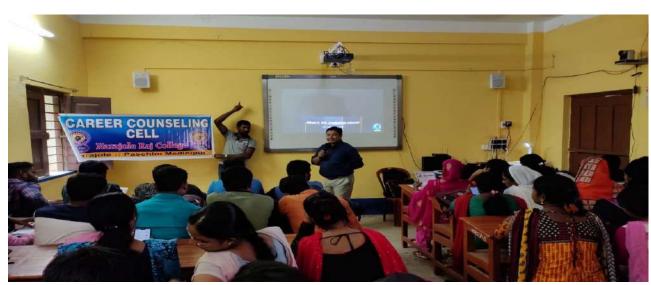

#### **Selected Photos:**

## Students are cordially invited to the Webinar.

WBCS, PSC, SSC, Rail, Bank, Police, Insurance, TET 1.5 lakh success | Since 1985

# DISCOVER THE CAREER OPPORTUNITIES IN

# **GOVERNMENT SECTOR**

AND MAXIMIZE YOUR POTENTIAL

..... Date: 7th January, 2024

Time: 2 PM

# Jointly Organized By

RICE Education in collaboration with Career Counselling Cell, Narajole Raj College

Applicable for the students of Narajole Raj College For further queries, Contact: 84799 17954