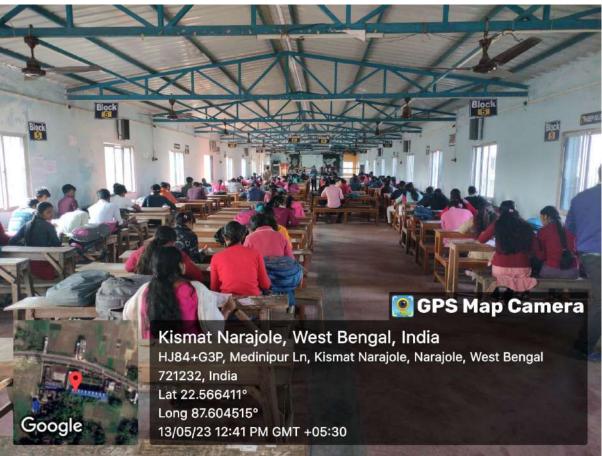

### **Selected Photos:**

### *Implementation*

The 2023-24 session of the mock test series commenced in December 2023. Over the course of this program, a total of 125 final-year students participated and benefited from the comprehensive test series.