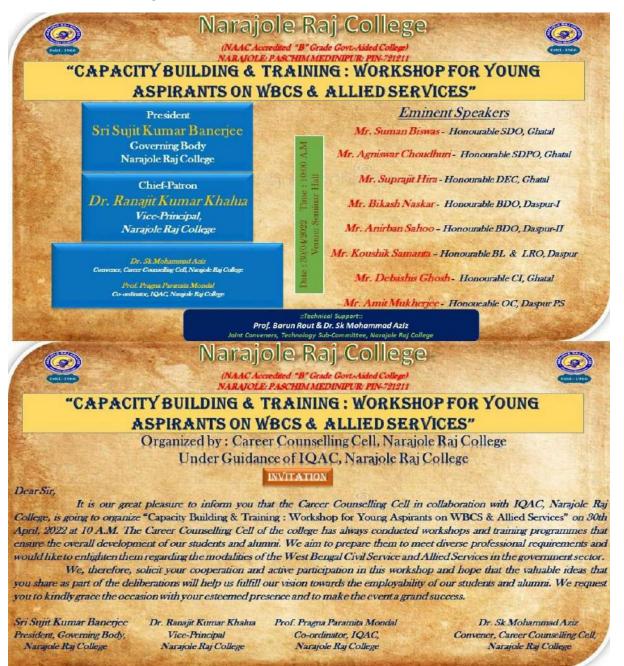

WBCS, UPSC and allied service preparation related information and guidance through his nice PowerPoint presentation. After that there was a short interactive session with the students. In the valedictory session our honourable President of Governing body Mr. Sujit Kumar banerjee delivered the presidential address followed by vote of thanks by Dr. Rajasree Debnath. The whole programme was coordinated by Dr. Rajasree Debnath, convenor of Cultural and Seminar subcommittee. The Workshop was quite successful and the students were very enthusiastic about everything that they learnt on Capacity building and job eligibility in the sessions.







(NAAC Accredited B Grade Govt. – Aided College)

NARAJOLE: PASCHIM MEDINIPUR: PIN-721211

CAREER COUNSELLING CELL

#### **Brochure of the Programme:**





JOSEPH 24





### (NAAC Accredited B Grade Govt. - Aided College) NARAJOLE: PASCHIM MEDINIPUR: PIN-721211 CAREER COUNSELLING CELL

#### Google form Registration for the students:





#### Sample of E-Cerificate









# (NAAC Accredited B Grade Govt. - Aided College) NARAJOLE: PASCHIM MEDINIPUR: PIN-721211 CAREER COUNSELLING CELL

### Selected Photograph of the program:













(NAAC Accredited B Grade Govt. - Aided College)

NARAJOLE: PASCHIM MEDINIPUR: PIN-721211

CAREER COUNSELLING CELL









JE 07 24





# (NAAC Accredited B Grade Govt. - Aided College) NARAJOLE: PASCHIM MEDINIPUR: PIN-721211 CAREER COUNSELLING CELL







Latitude 22.566243°





Longitude 87.604435°







(NAAC Accredited B Grade Govt. - Aided College)

NARAJOLE: PASCHIM MEDINIPUR: PIN-721211

CAREE