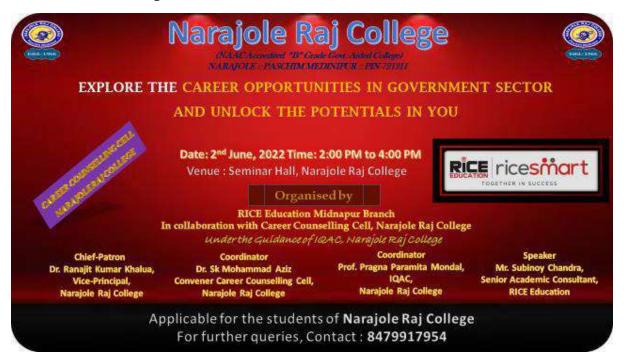

# DISCOVER THE CAREER OPPORTUNITIES IN

# **GOVERNMENT SECTOR**

AND MAXIMIZE YOUR POTENTIAL

..... Date: 7th January, 2024

Time: 2 PM

# Jointly Organized By

RICE Education in collaboration with Career Counselling Cell, Narajole Raj College

Applicable for the students of Narajole Raj College For further queries, Contact: 84799 17954