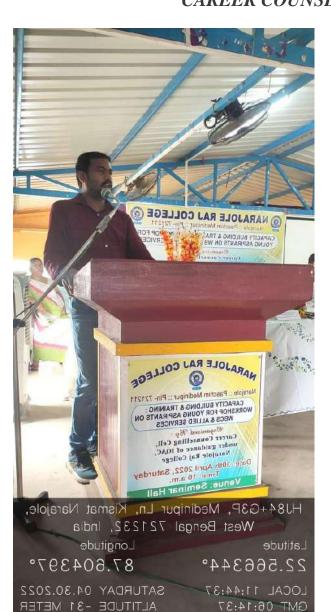

On January 7th, 2024, RICE Education Minapore, in collaboration with the Career Counselling Cell of Narajole Raj College, organized a career guidance program titled "Discover the Career Opportunities in Govt. Sector and Maximize Your Potential." The event was held at Narajole Raj College and saw the enthusiastic participation of 96 students.

The primary objective of the program was to enlighten students about the various career opportunities available in the government sector and to provide guidance on how to effectively prepare for these roles. The program commenced with an inaugural address by the Principal of Narajole Raj College, who emphasized the importance of career planning and the advantages of government jobs, including job security, stability, and opportunities for professional growth.