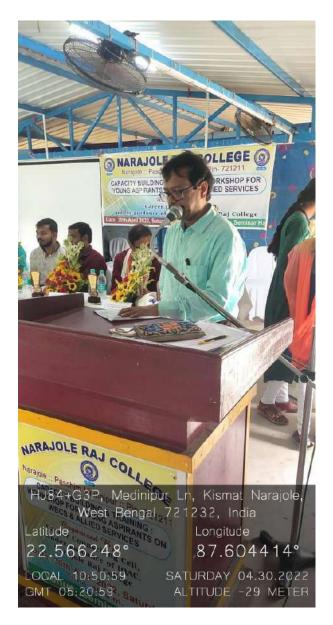

On January 7th, 2024, RICE Education Minapore, in collaboration with the Career Counselling Cell of Narajole Raj College, organized a career guidance program titled "Discover the Career Opportunities in Govt. Sector and Maximize Your Potential." The event was held at Narajole Raj College and saw the enthusiastic participation of 96 students.

The primary objective of the program was to enlighten students about the various career opportunities available in the government sector and to provide guidance on how to effectively prepare for these roles. The program commenced with an inaugural address by the Principal of Narajole Raj College, who emphasized the importance of career planning and the advantages of government jobs, including job security, stability, and opportunities for professional growth.