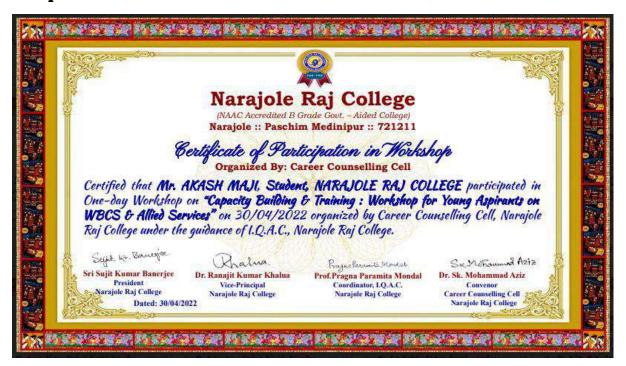

nourable President of Governing body Mr. Sujit Kumar banerjee delivered the presidential address followed by vote of thanks by Dr. Rajasree Debnath. The whole programme was coordinated by Dr. Rajasree Debnath, convenor of Cultural and Seminar subcommittee. The Workshop was quite successful and the students were very enthusiastic about everything that they learnt on Capacity building and job eligibility in the sessions.







(NAAC Accredited B Grade Govt. – Aided College)

NARAJOLE: PASCHIM MEDINIPUR: PIN-721211

CAREER COUNSELLING CELL

#### **Brochure of the Programme:**





JOSEPH 24





### (NAAC Accredited B Grade Govt. - Aided College) NARAJOLE: PASCHIM MEDINIPUR: PIN-721211 CAREER COUNSELLING CELL

#### Google form Registration for the students:





#### Sample of E-Cerificate









# (NAAC Accredited B Grade Govt. - Aided College) NARAJOLE: PASCHIM MEDINIPUR: PIN-721211 CAREER COUNSELLING CELL

### Selected Photograph of the program:













(NAAC Accredited B Grade Govt. - Aided College)

NARAJOLE: PASCHIM MEDINIPUR: PIN-721211

CAREER COUNSELLING CELL









JE 07 24





# (NAAC Accredited B Grade Govt. - Aided College) NARAJOLE: PASCHIM MEDINIPUR: PIN-721211 CAREER COUNSELLING CELL







Latitude 22.566243°





Longitude 87.604435°







(NAAC Accredited B Grade Govt. - Aided College)

NARAJOLE: PASCHIM MEDINIPUR: PIN-721211

CAREER COUNSELLING CELL









Principal
Narriole Raj College
Horspeck Pen 721 211





### (NAAC Accredited B Grade Govt. - Aided College) NARAJOLE: PASCHIM MEDINIPUR: PIN-721211 CAREER COUNSELLING CELL

### "EXPLORE THE