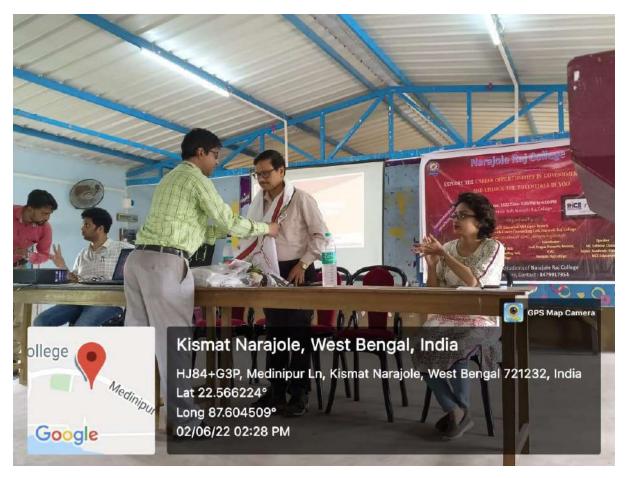

# (NAAC Accredited B Grade Govt. - Aided College) NARAJOLE: PASCHIM MEDINIPUR: PIN-721211 CAREER COUNSELLING CELL

Report on Career Guidance Program: "Discover the Career Opportunities in Govt. Sector and Maximize Your Potential"

On January 7th, 2024, RICE Education Minapore, in collaboration with the Career Counselling Cell of Narajole Raj College, organized a career guidance program titled "Discover the Career Opportunities in Govt. Sector and Maximize Your Potential." The event was held at Narajole Raj College and saw the enthusiastic participation of 96 students.

#### **Selected Photos:**