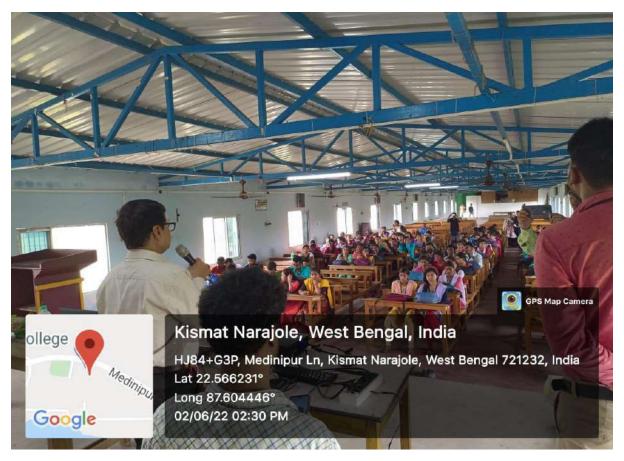

# (NAAC Accredited B Grade Govt. - Aided College) NARAJOLE: PASCHIM MEDINIPUR: PIN-721211 CAREER COUNSELLING CELL

Report on Career Guidance Program: "Discover the Career Opportunities in Govt. Sector and Maximize Your Potential"

On January 7th, 2024, RICE Education Minapore, in collaboration with the Career Counselling Cell of Narajole Raj College, organized a career guidance program titled "Discover the Career Opportunities in Govt. Sector and Maximize Your Potential." The event was held at Narajole Raj College and saw the enthusiastic participation of 96 students.

The primary objective of the program was to enlighten students about the various career opportunities available in the government sector and to provide guidance on how to effectively prepare for these roles. The program commenced with an inaugural address by the Principal of Narajole Raj College, who emphasized the importance of career planning and the advantages of government jobs, including job security, stability, and opportunities for professional growth.