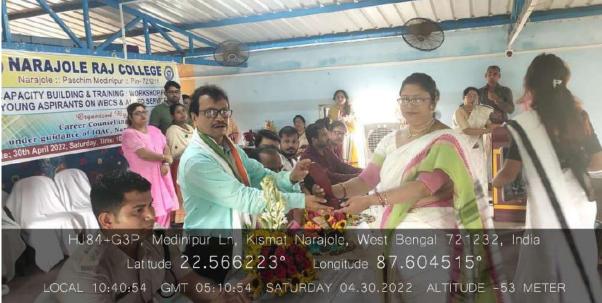

# (NAAC Accredited B Grade Govt. - Aided College) NARAJOLE: PASCHIM MEDINIPUR: PIN-721211 CAREER COUNSELLING CELL

Report on Career Guidance Program: "Discover the Career Opportunities in Govt. Sector and Maximize Your Potential"

On January 7th, 2024, RICE Education Minapore, in collaboration with the Career Counselling Cell of Narajole Raj College, organized a career guidance program titled "Discover the Career Opportunities in Govt. Sector and Maximize Your Potential." The event was held at Narajole Raj College and saw the enthusiastic participation of 96 students.