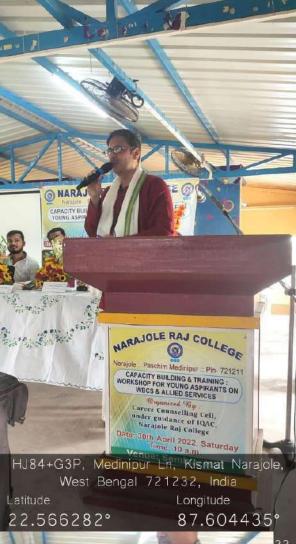

### **Selected Photos:**

#SecureYourDream

# RICE TALENT SCHOLARSHIP TEST

Jointly Organize by RICE Education in collaboration with Career Counselling Cell, Narajole Raj College

for the students of Narajole Raj College

50% SCHOLARSHIP

Venue : College Premises, Narajole Raj College

**DATE**: 17<sup>th</sup> January, 2024

(h) Time : 1 PM

Medinipur Centre 384799 17954