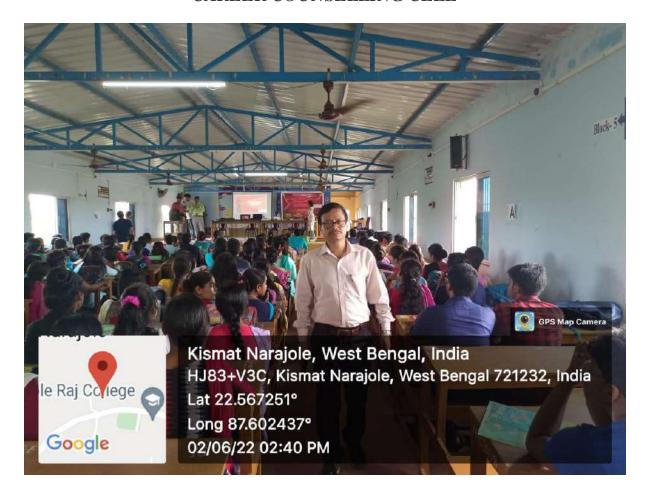

On January 7th, 2024, RICE Education Minapore, in collaboration with the Career Counselling Cell of Narajole Raj College, organized a career guidance program titled "Discover the Career Opportunities in Govt. Sector and Maximize Your Potential." The event was held at Narajole Raj College and saw the enthusiastic participation of 96 students.

#### **Selected Photos:**