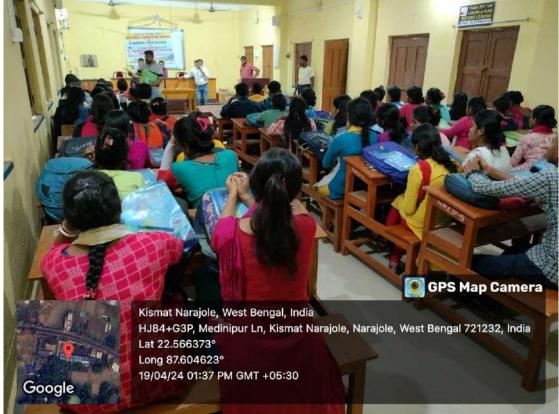

# Report on Career Guidance Program: "Discover the Global Career Opportunities in Paramedical and Animation Industry"

On April 19th, 2024, Zenith Institution of Paramedical Science and Animation, in collaboration with the Career Counselling Cell of Narajole Raj College, organized a career guidance program titled "Discover the Global Career Opportunities in Paramedical and Animation Industry." The event was held at Narajole Raj College and attracted the participation of 42 enthusiastic students.

### **Selected Photos:**