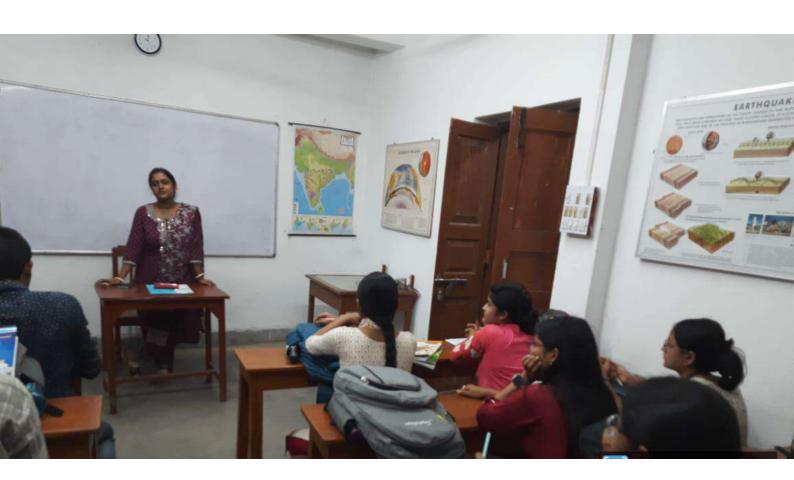

#### To whom it may concern

It is my pleasure to certify that Prof. Supen Sarkar, Assistant Professor, Department of Political Science, Narajole Raj College has delivered a special lecture on the topic entitle "Evolution of Public Administration" On 24/06/2023 at 12:00 noon in the Smart Class room of our college. This program was conducted as a part of MoU between two colleges. I wish his success in life.

Ogn. 6.23 Principal

K.D.College of Commerce & General Studies, Midnapore.

POLSE CON COST OF THE PROPERTY OF THE PROPERTY

Special Lecture under MOU deliverd by Prof. Supen Sarkar, Assistant Professor in Political Science, K D College of Commerce and General Studies held on 24/06/2023 in Smart Auditorium at 12:00 noon.

Topic: Evolution of public Administration