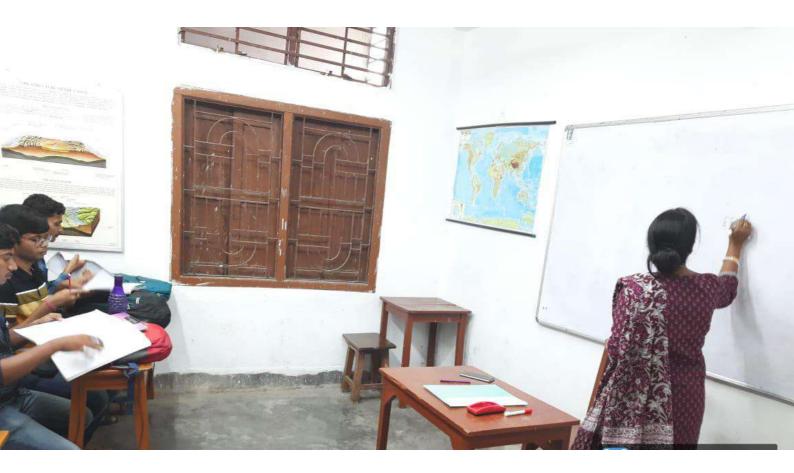

#### To whom it may concern

It is my pleasure to certify that Prof. Supen Sarkar, Assistant Professor, Department of Political Science, Narajole Raj College has delivered a special lecture on the topic entitle "Evolution of Public Administration" On 24/06/2023 at 12:00 noon in the Smart Class room of our college. This program was conducted as a part of MoU between two colleges. I wish his success in life.

Ogn. 6.23 Principal

K.D.College of Commerce & General Studies, Midnapore.

POLSE CON COST OF THE PROPERTY OF THE PROPERTY

Special Lecture under MOU deliverd by Prof. Supen Sarkar, Assistant Professor in Political Science, K D College of Commerce and General Studies held on 24/06/2023 in Smart Auditorium at 12:00 noon.

Topic: Evolution of public Administration