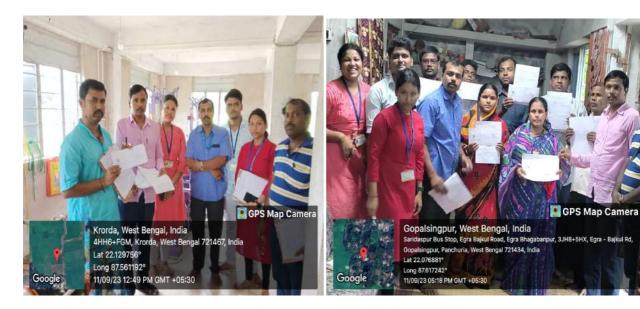

#### Survey Report on mat crafters (Madur Kathi Shilpi)

**Survey Date: 11.09.2023** 

**Survey Team**: Dr. Mangal Kumar Nayak (Team leader)

Dr. Rabindra Nath Maity Prof. Nimai Sannyasi

#### **Student**

Supriti Samanta Rikta Maity Sujit Kundu

**Survey Area:** Sabang, Pingla, Debra, Patashpur and Bhagbanpur Blocks of East and West Mednipur District.

**Report:** On 11th September 23, a survey team led by Dr. Mangal Kumar Nayak of Narajol Raj College conducted a survey on mat crafters (mat stick artists/ Madur Kathi Shilpi) of West Midnapure and East Midnapure Districts. IPR Cell, Najole Raj College and Department of Higher Education, Government of West Bengal provided financial support for this work. The survey was conducted on 20 Madur Kathi Shilpi out of 30 Madur Kathi Shilpi who received official GI (Geographical I dentification) numbers from the Government.

These thirty Madur Kathi artists live in Sabang, Pingla, Debra, Patashpur and Bhagbanpur Blocks of East and West Mednipur Districts. Apart from this, it was not possible to survey some GI number Madur Kathi artists in Ramnagar, Egra, Balighai and Paniparul in East Mednipur District due to their remote location. However, the survey will be possible with financial help.