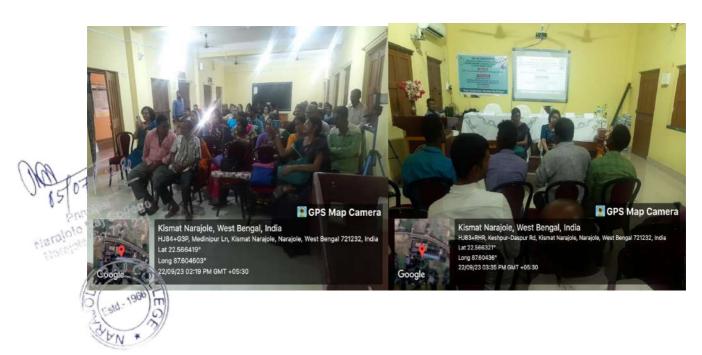

#### **Number of Participants:**

165: Total 65 faculty members of the different departments of our college, 100 students and 25 GI Shilpi (Mat and Patua) have participated in this workshop.

### **Topic Discussed by the Resource Persons:**

This Workshop entitled "Intellectual Property Rights With A Special Focus On Geographical Indication (GI) Of Folk Art In Paschim Medinipur District" was organized by DSTBT, Govt. of West Bengal supported by IPR Cell, Narajole Raj College in collaboration with Patent Information Centre, West Bengal State Council of Science and Technology Department of Science & Technology & Biotechnology, Govt. of West Bengal. The workshop was formally inaugurated by Honourable Principal Sir of our College Dr. Basudev Mandal. The Introductory Speech was given by our Honourable President of our College and Welcome Address by our Principal Sir of our College.

This workshop mainly focused on Intellectual Property Rights (IPRs), its challenges, opportunities and patenting system in India; the different case studies related with IPR and patentability assessment and inventiveness in patents. The workshop also focussed on copyright, trademark, GI registration, different patent laws and research ethics. Among the various participants present in the workshop program, there was a team of "Banglar Potochitro" and "Madur Shilpi" from Paschim Medinipur District (Narajole, Sabang, Pingla, Patashpur, Bhagwanpur P.S). There was an enriching interactive session among the team of "Banglar Potochitro" & "Madur Shilpi" and the eminent resource persons. The resource persons guided them on how to file a patent and gave huge informations on copyright, trademark and GI registration. This workshop enkindled on the awareness about the Intellectual Property Rights among the participants. The participants got many inspirations from the resource persons.