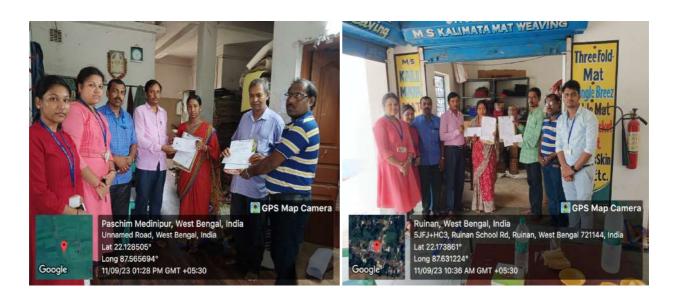

#### Survey Report on mat crafters (Madur Kathi Shilpi)

**Survey Date: 11.09.2023** 

**Survey Team**: Dr. Mangal Kumar Nayak (Team leader)

Dr. Rabindra Nath Maity Prof. Nimai Sannyasi

#### **Student**

Supriti Samanta Rikta Maity Sujit Kundu

**Survey Area:** Sabang, Pingla, Debra, Patashpur and Bhagbanpur Blocks of East and West Mednipur District.

**Report:** On 11th September 23, a survey team led by Dr. Mangal Kumar Nayak of Narajol Raj College conducted a survey on mat crafters (mat stick artists/ Madur Kathi Shilpi) of West Midnapure and East Midnapure Districts. IPR Cell, Najole Raj College and Department of Higher Education, Government of West Bengal provided financial support for this work. The survey was conducted on 20 Madur Kathi Shilpi out of 30 Madur Kathi Shilpi who received official GI (Geographical I dentification) numbers from the Government.

These thirty Madur Kathi artists live in Sabang, Pingla, Debra, Patashpur and Bhagbanpur Blocks of East and West Mednipur Districts. Apart from this, it was not possible to survey some GI number Madur Kathi artists in Ramnagar, Egra, Balighai and Paniparul in East Mednipur District due to their remote location. However, the survey will be possible with financial help.