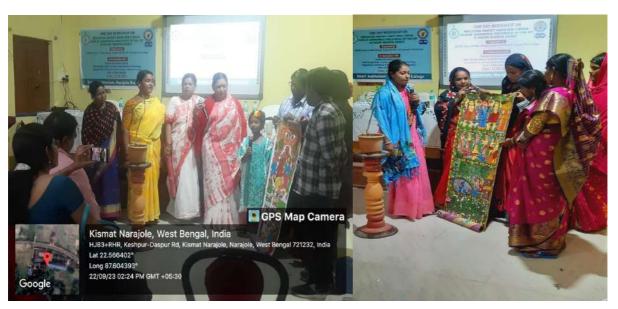

#### **Number of Participants:**

165: Total 65 faculty members of the different departments of our college, 100 students and 25 GI Shilpi (Mat and Patua) have participated in this workshop.

### **Topic Discussed by the Resource Persons:**

This Workshop entitled "Intellectual Property Rights With A Special Focus On Geographical Indication (GI) Of Folk Art In Paschim Medinipur District" was organized by DSTBT, Govt. of West Bengal supported by IPR Cell, Narajole Raj College in collaboration with Patent Information Centre, West Bengal State Council of Science and Technology Department of Science & Technology & Biotechnology, Govt. of West Bengal. The workshop was formally inaugurated by Honourable Principal Sir of our College Dr. Basudev Mandal. The Introductory Speech was given by our Honourable President of our College and Welcome Address by our Principal Sir of our College.

This workshop mainly focused on Intellectual Property Rights (IPRs), its challenges, opportunities and patenting system in India; the different case studies related with IPR and patentability assessment and inventiveness in patents. The workshop also focussed on copyright, trademark, GI registration, different patent laws and research ethics. Among the various participants present in the workshop program, there was a team of "Banglar Potochitro" and "Madur Shilpi" from Paschim Medinipur District (Narajole, Sabang, Pingla, Patashpur, Bhagwanpur P.S). There was an enriching interactive session among the team of "Banglar Potochitro" & "Madur Shilpi" and the eminent resource persons. The resource persons guided them on how to file a patent and gave huge informations on copyright, trademark and GI registration. This workshop enkindled on the awareness about the Intellectual Property Rights among the participants. The participants got many inspirations from the resource persons.