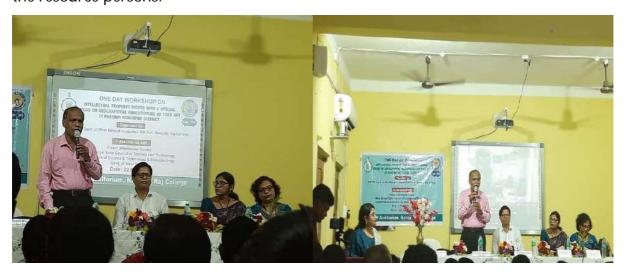

### **Topic Discussed by the Resource Persons:**

This Workshop entitled "Intellectual Property Rights With A Special Focus On Geographical Indication (GI) Of Folk Art In Paschim Medinipur District" was organized by DSTBT, Govt. of West Bengal supported by IPR Cell, Narajole Raj College in collaboration with Patent Information Centre, West Bengal State Council of Science and Technology Department of Science & Technology & Biotechnology, Govt. of West Bengal. The workshop was formally inaugurated by Honourable Principal Sir of our College Dr. Basudev Mandal. The Introductory Speech was given by our Honourable President of our College and Welcome Address by our Principal Sir of our College.

This workshop mainly focused on Intellectual Property Rights (IPRs), its challenges, opportunities and patenting system in India; the different case studies related with IPR and patentability assessment and inventiveness in patents. The workshop also focussed on copyright, trademark, GI registration, different patent laws and research ethics. Among the various participants present in the workshop program, there was a team of "Banglar Potochitro" and "Madur Shilpi" from Paschim Medinipur District (Narajole, Sabang, Pingla, Patashpur, Bhagwanpur P.S). There was an enriching interactive session among the team of "Banglar Potochitro" & "Madur Shilpi" and the eminent resource persons. The resource persons guided them on how to file a patent and gave huge informations on copyright, trademark and GI registration. This workshop enkindled on the awareness about the Intellectual Property Rights among the participants. The participants got many inspirations from the resource persons.