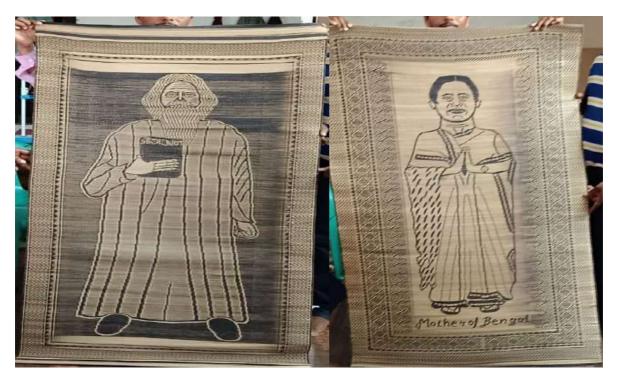

# Report of Field Visit for 'Patachitra'& 'chitrakar' of Naya, Pingla, Paschim Medinipur Field Visit done by IPR Cell, Narajole Raj College, Narajole, Paschim Medinipur Date of Visit: 21/08/2023

#### Report summary:

**Introduction**: 'Patachitra' Painting is a cultural heritage of West Bengal. Naya, situated in Paschim Medinipur district is home to' Chitrakar's i.e., 'Potua' artist of West Bengal. Around 250 artists residing in this village. Now, Naya is known as a 'Silpagram'.