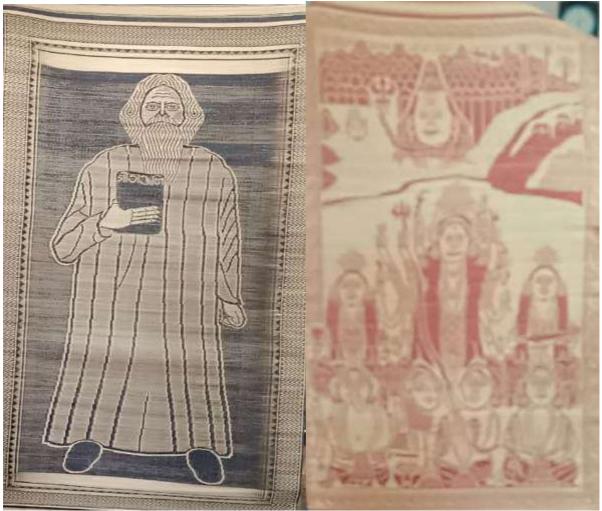

#### Report summary:

**Introduction**: 'Patachitra' Painting is a cultural heritage of West Bengal. Naya, situated in Paschim Medinipur district is home to' Chitrakar's i.e., 'Potua' artist of West Bengal. Around 250 artists residing in this village. Now, Naya is known as a 'Silpagram'.

#### Outcome:

- i. Artists who have already got the GI registration felt honored and secured as well. As they got the GI registration very recently, not yet they realized the benefit of getting GI registration.
- ii. Out of 270 artists of Naya only 26 artists got the GI registration. A speedy process is required to avail GI registration for every artist of Naya.