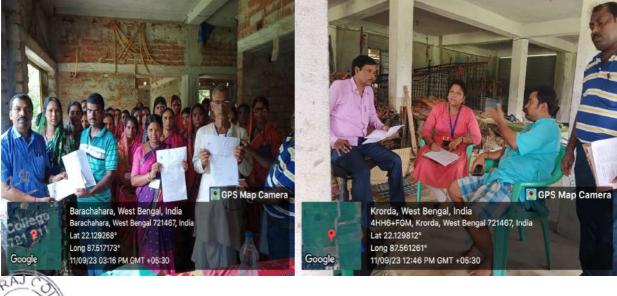

#### Survey Report on mat crafters (Madur Kathi Shilpi)

**Survey Date: 11.09.2023** 

**Survey Team**: Dr. Mangal Kumar Nayak (Team leader)

Dr. Rabindra Nath Maity Prof. Nimai Sannyasi

#### **Student**

Supriti Samanta Rikta Maity Sujit Kundu

**Survey Area:** Sabang, Pingla, Debra, Patashpur and Bhagbanpur Blocks of East and West Mednipur District.

**Report:** On 11th September 23, a survey team led by Dr. Mangal Kumar Nayak of Narajol Raj College conducted a survey on mat crafters (mat stick artists/ Madur Kathi Shilpi) of West Midnapure and East Midnapure Districts. IPR Cell, Najole Raj College and Department of Higher Education, Government of West Bengal provided financial support for this work. The survey was conducted on 20 Madur Kathi Shilpi out of 30 Madur Kathi Shilpi who received official GI (Geographical I dentification) numbers from the Government.

These thirty Madur Kathi artists live in Sabang, Pingla, Debra, Patashpur and Bhagbanpur Blocks of East and West Mednipur Districts. Apart from this, it was not possible to survey some GI number Madur Kathi artists in Ramnagar, Egra, Balighai and Paniparul in East Mednipur District due to their remote location. However, the survey will be possible with financial help.