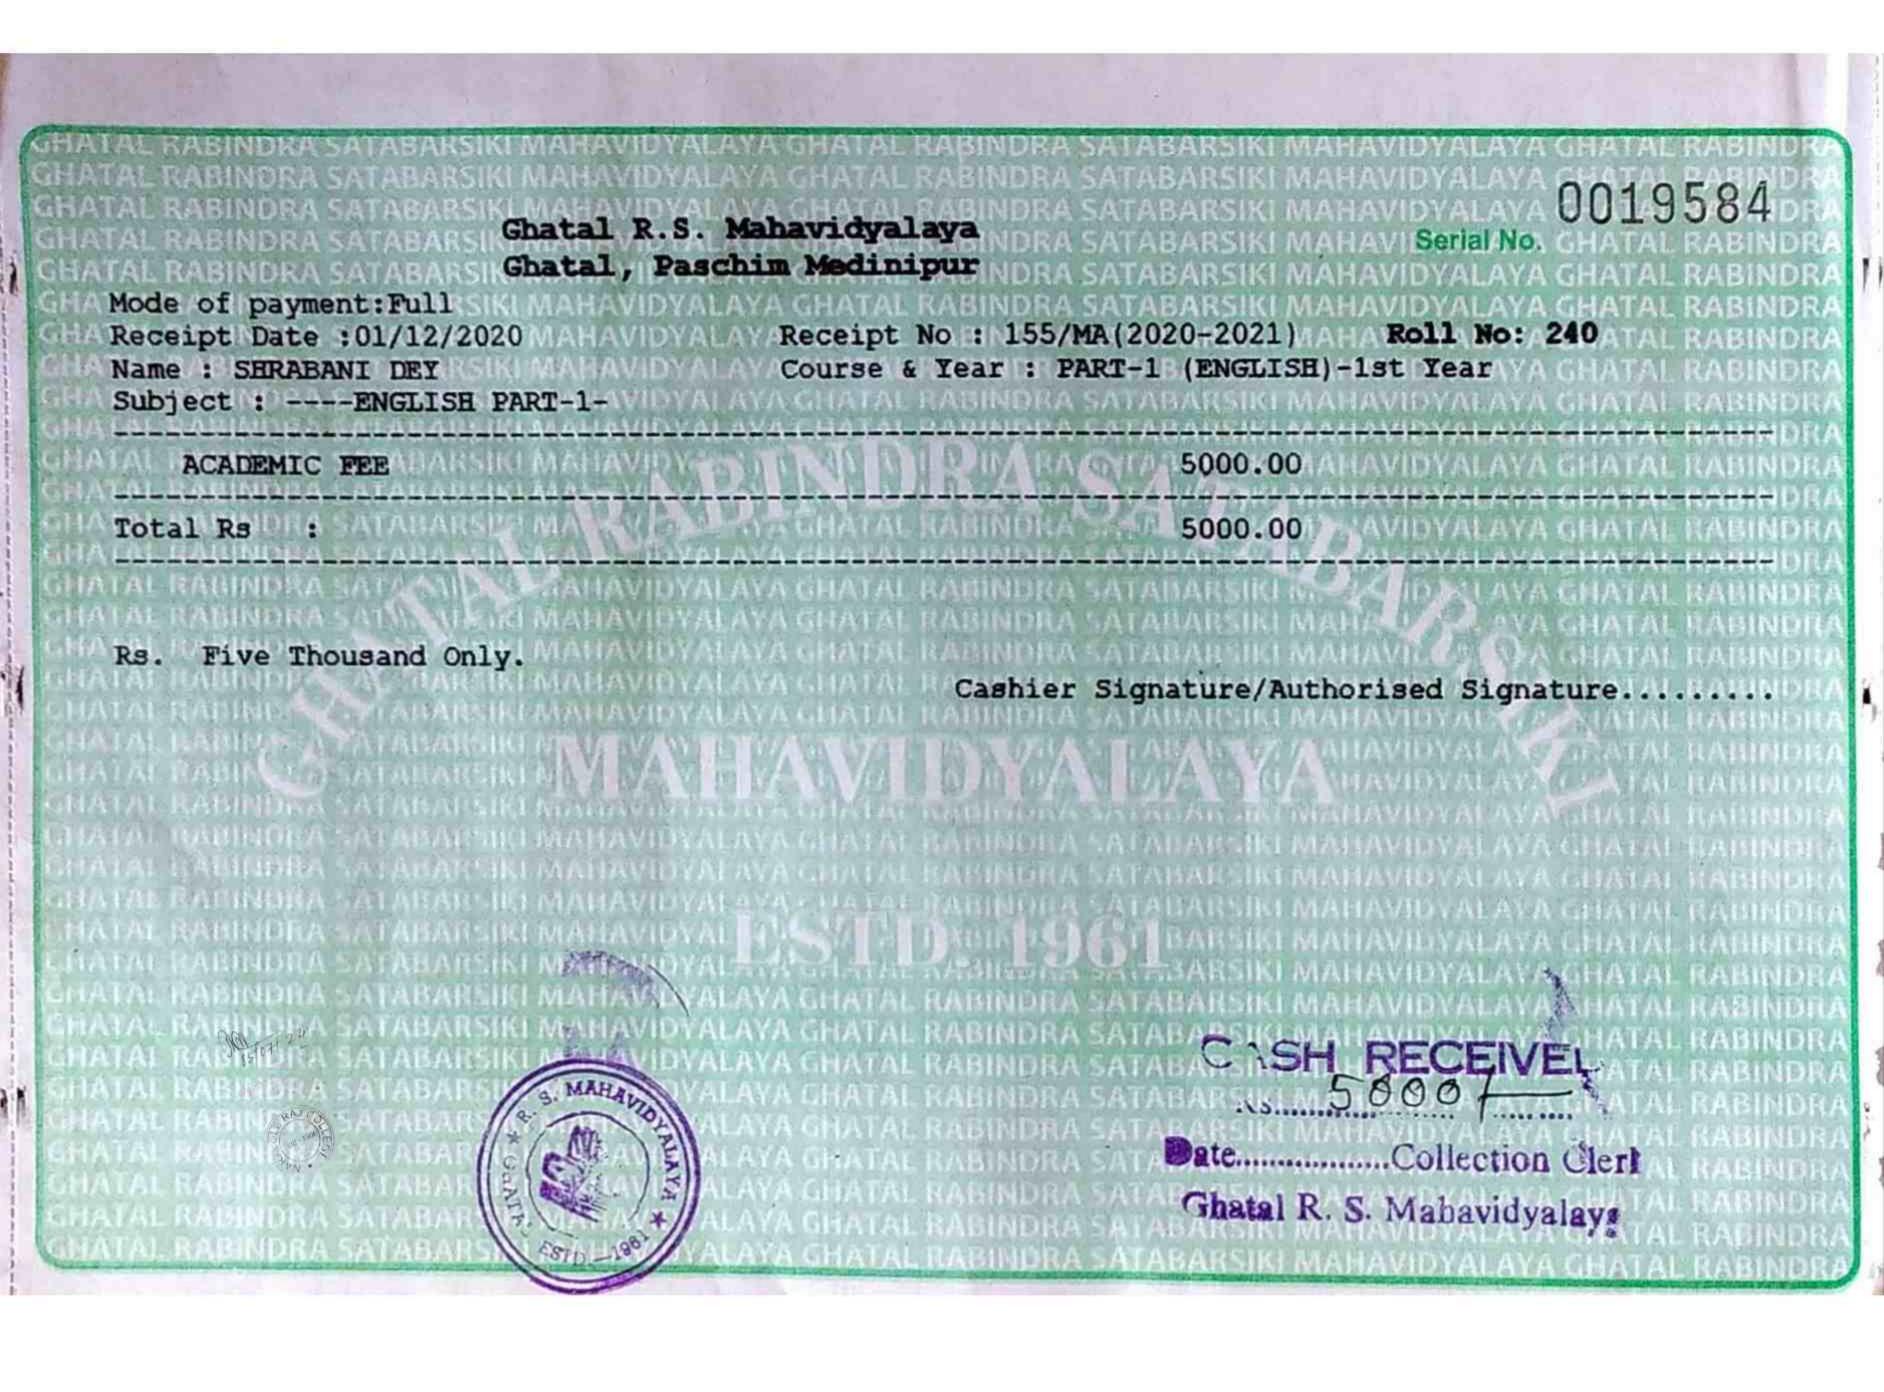

## VIII+PO: Narajole, Paschim Medinipore, PIN: 721211

| tecsipt No : MR2300691<br>cession : 2023-2024 | Receipt Date : 20/09/2023<br>Student IO : STBEPG230230<br>Roll No : 2 | Semester 1       | Ist Semester Fee Amount 4330 |
|-----------------------------------------------|-----------------------------------------------------------------------|------------------|------------------------------|
| Fees Head                                     | 110                                                                   |                  | 150                          |
| ADMISSION FEES                                |                                                                       |                  | 25                           |
| DEVELOPMENT PEES                              | 1                                                                     |                  | 150                          |
| IDENTITY CARD FEES                            |                                                                       |                  | 100                          |
| Students Union Fee                            | 1                                                                     |                  | 350                          |
| COLLEGE EXAM PEES                             | 1                                                                     |                  | 100                          |
| ELECTRICITY PERS                              | 1                                                                     |                  | 60                           |
| SEMINAR FEES                                  | 1                                                                     |                  | 25                           |
| UNIV. SPORT FEES                              |                                                                       |                  |                              |
| DEP, LIBRARY PEES                             |                                                                       |                  | 150                          |
| BUILDING FEES                                 |                                                                       |                  | 60                           |
| LIBRARY FEES                                  |                                                                       |                  | 800                          |
| UNIVERSITY ENROLLMENT FEES                    |                                                                       |                  | 50                           |
| VU COMPUTER PROCESSING FEES                   |                                                                       | Total Amount:    | 6250                         |
|                                               |                                                                       | Net Paid Amount: | 6250                         |

SIX THOUSAND TWO HUNDRED FIFTY ONLY