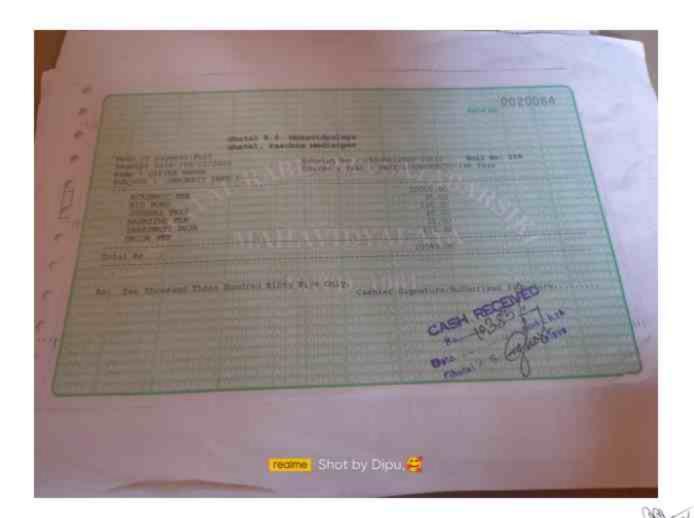

nt Receipt Go back to e-Admission Page





## MIDNAPORE COLLEGE (Autonomous)

Raja Bazar Main Rd, Medinipur, West Bengal

#### ADMISSION PAYMENT ACKNOWLEDGEMENT RECEIPT

ADMISSION CHALLAN -

17709

CHALLAN DATE. - 23/09/2021

NAME - SUTAPA BAUR

le,

ROLL- 6003

AMOUNT - 5600

FEES TYPE - PG PROVISIONAL ADMISSION FEES

SUBJECT POLITICAL SCIENCE (PG)

PAYMENT REF-WSBI0289345445 BILLDESK

APPLICATION NO. -2120501085





## MIDNAPORE COLLEGE (Autonomous)

Raja Bazar Main Rd, Medinipur, West Bengal

#### ADMISSION PAYMENT ACKNOWLEDGEMENT RECEIPT

ADMISSION CHALLAN -

17717

CHALLAN DATE. - 23/09/2021

NAME - SUDIP DALBERA

ROLL-6034

AMOUNT - 5600

FEES TYPE - PG PROVISIONAL ADMISSION FEES

SUBJECT POLITICAL
SCIENCE (PG)

PAYMENT REF- WSBI0289333496 BILLDESK

APPLICATION NO. - 2120501091









#### Narajole Raj College

#### VIII+PO: Narajole,Paschim Hedinipore, PIN: 721211 Fees Collection Receipt



60

7110

| Receipt No : MR2000828 Session : 2020-2021 Closs : PG SANSKRIY | Receipt Date :<br>Student ID :<br>Rall No : | 22/12/2020<br>PGSAN200255<br>2 | Student name :<br>Semester : | 22/12/2020<br>TANUSHREE BANDOPADHYAY<br>1st Semester |
|----------------------------------------------------------------|---------------------------------------------|--------------------------------|------------------------------|------------------------------------------------------|
| Fens Head                                                      |                                             | No of Dis                      |                              | Fees Amount