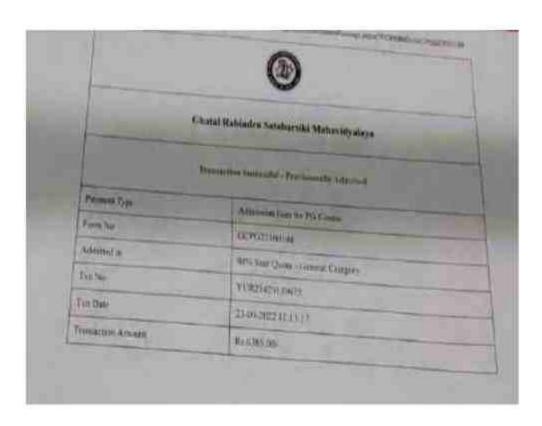

|  |
| Txn Date                                | 26-05-2022 19:11:38                     |  |
| Transaction Amount                      | Bs.6385.60/-                            |  |
|                                         |                                         |  |





## Ghatal Rabindra Satabarsiki Mahavidyalaya

## Transaction Successful - Provisionally Admitted

| Payment Type       | Admission Fees for PG Course      |
|--------------------|-----------------------------------|
| Form No            | GCPG22100551                      |
| Admitted in        | 80% Seat Quota - General Category |
| Txn No             | YUR21436013461                    |
| Txn Date           | 26-09-2022 19:43:07               |
| Transaction Amount | Rs.6385.00/-                      |









### Ghatal Rabindra Satabarsiki Mahavidyalaya

### Transaction Successful - Provisionally Admitted

| Payment Type       | Admission Fees for PG Course      |  |
|--------------------|-----------------------------------|--|
| r-syment type      | Statistical for Paradise          |  |
| Form No            | GCPG22100578                      |  |
| Admitted in        | 80% Sext Quata - General Category |  |
| Txn No             | YUR21436934806                    |  |
| Tim Date           | 27-09-2022 11:06:13               |  |
| Transaction Amount | Rs.63R5.00/-                      |  |



#### VIDYASAGAR UNIVERSITY

Midsepore - 721102



|                           | Transaction Successful (Provisionally | Admitted) |
|---------------------------|----------------------------------