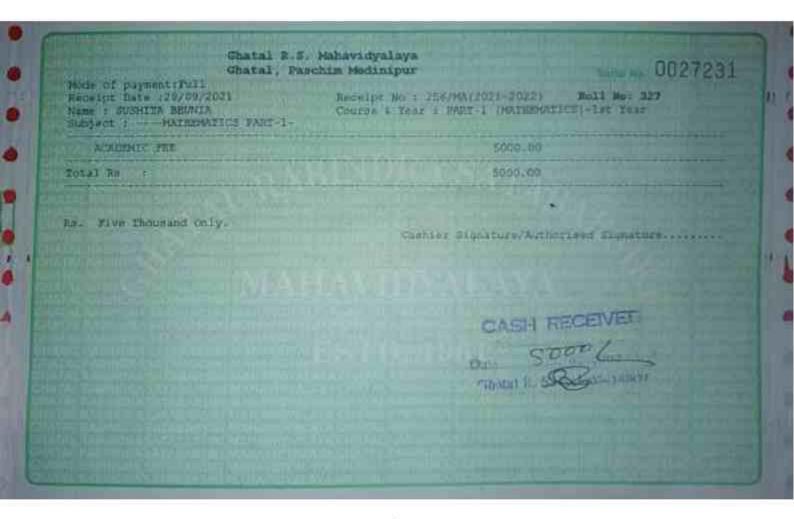

|
| Total Amount (in Words)    |        |
| Rupees Five Hundred Only   |        |
| Remarks                    |        |

| ΡI | FASE | CHE  | CK ALL | VALID | DETAIL    | REFORE | SUBMISSION.     |
|----|------|------|--------|-------|-----------|--------|-----------------|
| Г1 |      | CHIL | ChM    | LOOK  | LIE LANGE | DEFURE | SUDIVII SSICIA. |

Notification 2

Print Close



#### Ghatal R.S. Mahavidyalaya Ghatal, Paschim Medinipur

Ma 0027223

Mode of payment:Full Receipt Date :26/09/2021 Name : NIBADITA MANDAL

Receipt No : 245/MA(2021-2022) Roll Ho: 319 Course & Year : PART-1 (MATHEMATICS)-1st Year

Subject : ---- MATHUMATICS PART-1-

ACADEMIC FEE

5000.00

Total Re

5000.00

Rs. Pive Thousand Only.

Caehier Signature/Authorised Signature.....

Marin 29

Date SOOD SOOD CHI





#### Panskura Banamali College (Autonomous) Session: 2021-2022

#### Panskura R.S., Purba Medinipur, West Bengal PG Admission Fee Payment Status

Candidate Name: ANKAN CHAKRABORTY

Candidate ID: 2021PG004415

Applied Subject Name : APPLIED MATHEMATICS

Session Year: 2021-2022

Amount: Rs. 8890.00 /-

Payment date (YYYY-MM-DD): 2021-10-20 17:23:08

Bank Ref No: 129317915844

Payment Status: Successfully Paid

Url: http://pg.panskurabanamalicollegeadmission.co.in/%20billdeskreceipts/index

IP: 47.11.65.134 Date: 20/10/2021

Print



1 of 1 10/20/2021, 5:24 PM



## MIDNAPORE COLLEGE (Autonomous)

Raja Bazar Main Rd, Medinipur, West Bengal

#### ADMISSION PAYMENT ACKNOWLEDGEMENT RECEIPT

ADMISSION CHALLAN -

21729

CHALLAN DATE. - 03/10/2021

NAME - SUDIP DAS

ROLL-5233

AMOUNT - 10100

F