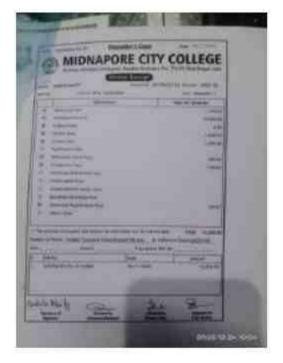

#### Vill+PO: Narapide, Pauchim Hedinipore, PSN: 721711

PERFERENCE Breakert 200 1 Shadert 200 1 64/16/2023 910076230283

Manhael sans

94/18/2923 90929HA HOMOAL

And Decimelar

| Government Fees   |                                                   |  |  |  |  |  |
|-------------------|---------------------------------------------------|--|--|--|--|--|
| No of los         | Free Amount                                       |  |  |  |  |  |
| 3                 | 4330                                              |  |  |  |  |  |
|                   | 150                                               |  |  |  |  |  |
| 13                | 29                                                |  |  |  |  |  |
| T.                | 230                                               |  |  |  |  |  |
| - 9               | 100                                               |  |  |  |  |  |
| 4                 | 350                                               |  |  |  |  |  |
| 7                 | 110                                               |  |  |  |  |  |
| 1                 | 66                                                |  |  |  |  |  |
| (4)               | 46<br>35<br>456                                   |  |  |  |  |  |
|                   | 434                                               |  |  |  |  |  |
| - 4               | 60.                                               |  |  |  |  |  |
| 7                 | 800                                               |  |  |  |  |  |
| 3.                | 30                                                |  |  |  |  |  |
| Total farment     | 6250                                              |  |  |  |  |  |
| Grand Total Amend | A250                                              |  |  |  |  |  |
|                   | Proc of time  1 1 1 1 1 1 1 1 1 1 1 1 1 1 1 1 1 1 |  |  |  |  |  |

Subject :

HA HENGALL

6250