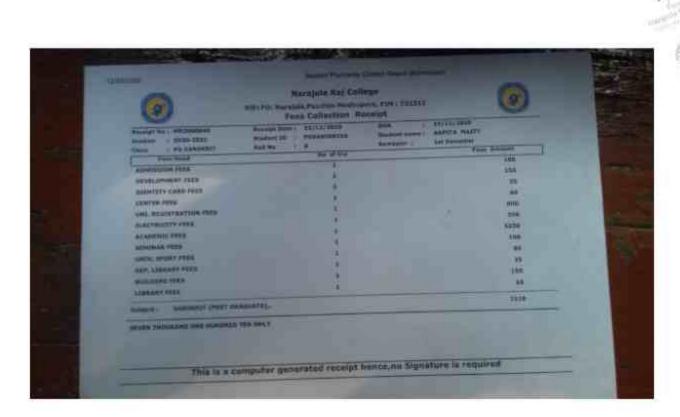

Receipt Go back to e-Admission Page





## MIDNAPORE COLLEGE (Autonomous)

Raja Bazar Main Rd, Medinipur, West Bengal

#### ADMISSION PAYMENT ACKNOWLEDGEMENT RECEIPT

ADMISSION CHALLAN -

17709

CHALLAN DATE. - 23/09/2021

NAME - SUTAPA BAUR

le,

ROLL- 6003

AMOUNT - 5600

FEES TYPE - PG PROVISIONAL ADMISSION FEES

SUBJECT POLITICAL SCIENCE (PG)

PAYMENT REF-WSBI0289345445 BILLDESK

APPLICATION NO. -2120501085





## MIDNAPORE COLLEGE (Autonomous)

Raja Bazar Main Rd, Medinipur, West Bengal

#### ADMISSION PAYMENT ACKNOWLEDGEMENT RECEIPT

ADMISSION CHALLAN -

17717

CHALLAN DATE. - 23/09/2021

NAME - SUDIP DALBERA

ROLL-6034

AMOUNT - 5600

FEES TYPE - PG PROVISIONAL ADMISSION FEES

SUBJECT POLITICAL
SCIENCE (PG)

PAYMENT REF- WSBI0289333496 BILLDESK

APPLICATION NO. - 2120501091









#### Narajole Raj College

#### VIII+PO: Narajole,Paschim Hedinipore, PIN: 721211 Fees Collection Receipt



60

7110

| Receipt No : MR2000828 Session : 2020-2021 Closs : PG SANSKRIY | Receipt Date :<br>Student ID :<br>Rall No : | 22/12/2020<br>PGSAN200255<br>2 | Student name :<br>Semester : | 22/12/2020<br>TANUSHREE BANDOPADHYAY<br>1st Semester |
|----------------------------------------------------------------|---------------------------------------------|--------------------------------|------------------------------|------------------------------------------------------|
| Fens Head                                                      |                                             | No of Dis                      |                              | Fees Amount