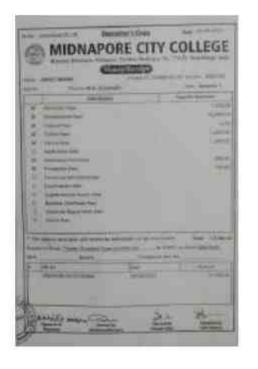

#### Fees Collection Receipt

| ADMISSIO     | N FEES      |              | _   | 4            |                |              |
|--------------|-------------|--------------|-----|--------------|----------------|--------------|
| 10.00        | eren. Hesad |              |     | No of Ins    |                | For: An      |
| Class        | PG BENGALI  | Roll No.     | Ŧ   | 16:          | Seminter I     | 1st Semester |
| Session      | 2023-2024   | Student 10   | ž:  | SYBEPG230234 | Student name : | HINKII BERA  |
| Receipt No : | MR2300695   | Receipt Date | 621 | 20/09/2023   | DOA            | 20/09/2023   |

| lass PG BENGALI             | Roll No. 1 6 | Seminter 1                                  | 1 at Summertor |
|-----------------------------|--------------|---------------------------------------------|----------------|
| Frees. Heard                | No of the    |                                             | Fee Amount     |
| ADMISSION FEES              | 1            |                                             | 4330           |
| DEVELOPMENT FEES            | 4            |                                             | 154            |
| IDENTITY CARD FEES          | 3            |                                             | 25             |
| Students Union Fee          | 1            |                                             | 159            |
| COLLEGE EXAM FEES           | 4            |                                             | 100            |
| ELECTRICITY PESS            | 1            |                                             | 250            |
| SEMINAR FEES                | - 3.         |                                             | 100            |
| UNIV. SPORT FEES            | 4            |                                             | 64             |
| DEP. LIBRARY FRES           | 4            |                                             | (25.)          |
| BUILDING PEES               | 1            |                                             | 190            |
| LIBRARY FCCS                | - 4          |                                             | 86             |
| UNIVERSITY ENROLLMENT FEES  | 1            |                                             | 809            |
| VU COMPUTER PROCESSING FEES | - 4          |                                             | 50             |
|                             |              | Total Amount:                               | 6250           |
|                             |              | Net Paid Amount:                            | 6250           |
| Subject : M.A. BENGALL      |              | OCOGNIC III I I I I I I I I I I I I I I I I |                |

SIX THOUSAND TWO HUNDRED FIFTY ONLY