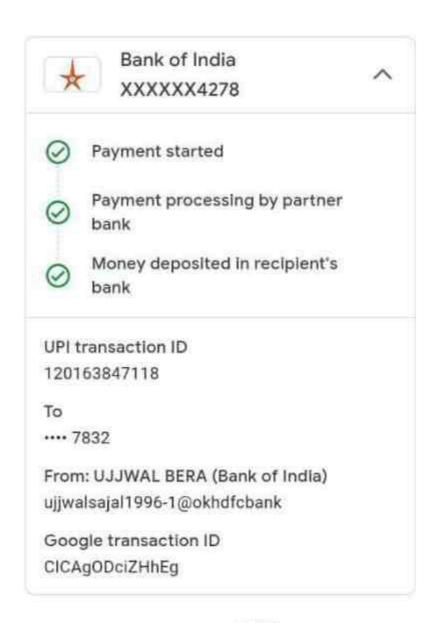

e - 721102



## **Transaction Acknowledgement Slip**

Ref No / Reg No : VUPC2020111029 and Payment for : Application-cum- Admission (FCFS)

| Transaction Status       | <b>Transaction Successful</b> |
|--------------------------|-------------------------------|
| Name                     | GIRIDHARI PORIA               |
| Transaction Reference No | VSBI9459669196                |
| Transaction Date         | 13-11-2020 14:59:44           |
| Payment Mode             | Online Payment                |
| Transaction Amount       | Rs. 11000.00 /-               |

This acknowledgement slip is being issued subject to the terms and conditions applicable for payment of fees through Netbanking as detail on our website.





# ₹9,900.00

#### SAJAL BERA. MSC ZOOLOGY

Completed • Jul 20, 9:45 PM



POWERED BY LIPID





Midnapore - 721102



### Transaction Acknowledgement Slip

Ref No / Reg No : VUPC2020111072 and Payment for : Application-cum- Admission (FCFS)

| Transaction Status       | Transaction Successful |  |
|--------------------------|------------------------|--|
| Name                     | SAJAL BERA             |  |
| Transaction Reference No | VHMP9458329311         |  |
| Transaction Date         | 13-11-2020 08:16:57    |  |
| Payment Mode             | Online Payment         |  |
| Transaction Amount       | Rs. 11000:00 /-        |  |

This acknowledgement slip is being issued subject to the terms and conditions applicable for payment of fees through Netbanking as detail on our website.







# MIDNAPORE CITY COLLE

Kuturiya, Bhadiitata, Mide go., 21. . . Mide