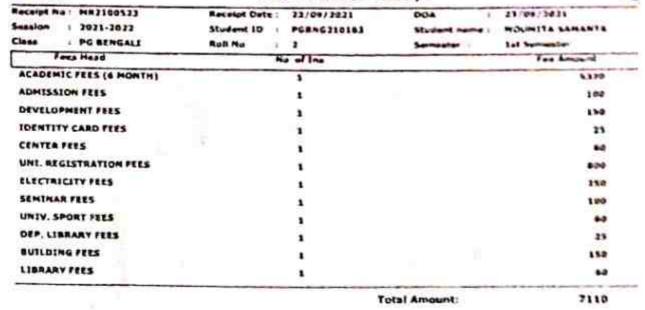

| 1                               |                                       |                                               |   |
| ABRART FEES                                                         |                                             | Tota                            | al Amount:                            | 7110                                          |   |
|                                                                     |                                             | Net                             | Pald Amount:                          | 7110                                          |   |

Subject : BENGALI (POST GRADUATE),,

SEVEN THOUSAND ONE HUNDRED TEN ONLY





#### VIII+PO: Narajole,Paschim Hedinipure, PIN: 721211

Fees Collection Receipt



Net Paid Amount: 7110

Subject : BENGALI (POST GRADUATE).

SEVEN THOUSAND ONE HUNDRED TEN ONLY





#### VIII+PO: Narajole,Prechan Medinipore, PSN: 721211 Fees Collection Receipt



| Record No. MR2100564<br>Section : 2021-2022<br>Does : PG BENGALI | Bacanpt Date : 27/06/2021<br>Student ID : PGENGZ10167<br>Rož No : 25 | States sure: | 37/06/2021<br>MADHUMETA MONDAL<br>1st Semester |
|------------------------------------------------------------------|----------------------------------------------------------------------|--------------|------------------------------------------------|
| Fees Read                                                        | No of its                                                            |              | Fee Amused                                     |
| MA