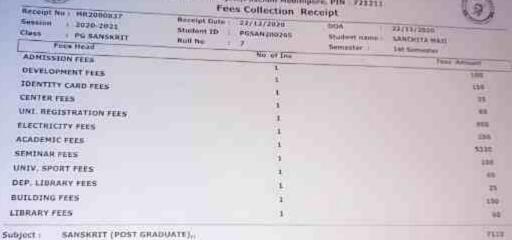

| 25                                                   |
| BUILDING FEES                                                  |                                             | 1                              |                              | 150                                                  |
| LIBRARY PEES                                                   |                                             | 1                              |                              | 60                                                   |

SUBJECT : SANSKRIT (POST GRADUATE)... SEVEN THOUSAND ONE HUNDRED TEN ONLY

This is a computer generated receipt hence, no Signature is required

CHARLES AND ADDRESS. BUSINESS T Kila Chansons P(1) ( = = )) - (d)





Vill+PO: Narajole, Prechin Medicipere, PIN 722211



SEVEN THOUSAND ONE HUNDRED TEN ONLY

This is a computer generated receipt hence, no Signature is required



Midnapore - 721102



| Transaction              | Successful (Provisiona    | lly |
|--------------------------|---------------------------|-----|
| Form No                  | E-2020110416              |     |
| Name                     | SULEKHA DOLAI             |     |
| Subject Admitted         | M.A. in SANSKRIT          |     |
| Admitted under Category  | Under 80% Seat - SC       |     |
| Provisional ID           | SAN / 021                 |     |
| Payment Type             | Payment of Admission Fees |     |
| Transaction Reference No | VSM29510819396            | 7   |
| Transaction Date         | 28-11-2020 21:53:26       |     |
| Transaction Amount (Rs.) | ₹ 2390.0