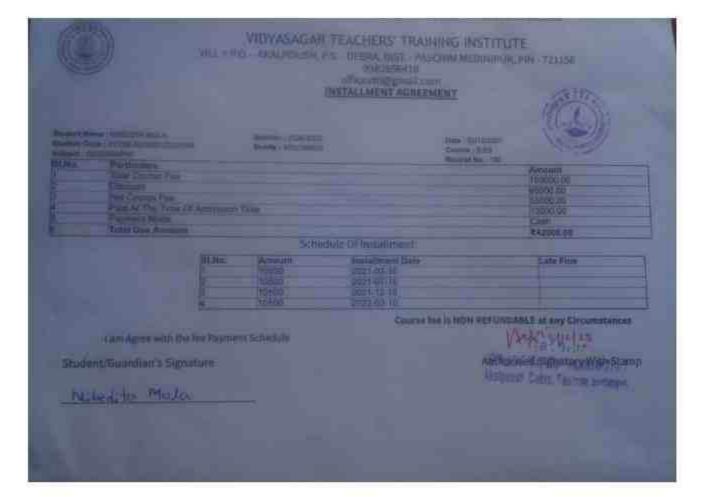

|

Course fee is NON REFUNDABLE at any Circumstances

Lain Agree with the fee Payment Schedule

Student/Guardian's Signature

Authorised Signatory With Stamp

WANGOUS DEBTS FELLOW WHILE IN





# Department of History Number of students enrolling into higher education Academic Session 2019 – 2020

| Distribution  dimession Fees evelopment Fees ultural Fees ultion Fees brary Fees niversity Registration Fees | F                                   | 1,000,00<br>1,000,00<br>500,00<br>1,500,00                                                                                                                                                                                |
|--------------------------------------------------------------------------------------------------------------|-------------------------------------|--------------------------------------------------------------------------------------------------------------------------------------------------------------------------