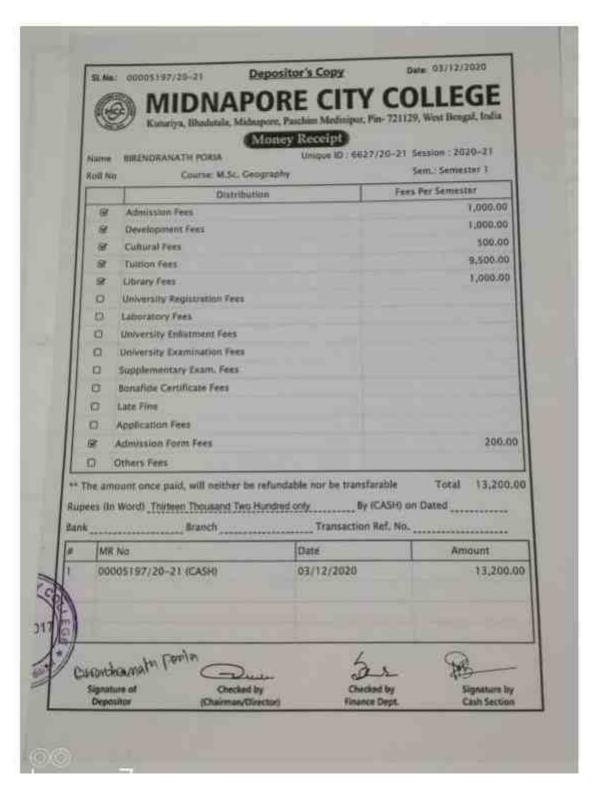

|  |

| Permanent Address Details |                   | Correction using Pen (if Any) |
|---------------------------|-------------------|-------------------------------|
| VIII / City               | PARAKATA          |                               |
| PO                        | ANANDAPUR         |                               |
| Dist                      | PASCHIM MEDINIPUR |                               |
| PIN Code                  | 721122            |                               |
| State                     | West Bengal       |                               |

Change of information will be entertained only after the candidature is verified and finally admitted.

# Student Progression in Higher Education Department of Geography Narajole Raj College Session- 2019-2020





SLNo: 00005196/20-21

#### Depositor's Copy

Date: 03/12/2020



Kuturiya, Bhadutala, Midnapore, Paschim Medinipur, Pin- 721129, West Bengal, India

(Money Receipt)

PRASENJIT KOLEY Name

Unique ID: 6706/20-21 Session: 2020-21

Sem.: Semester 1

| oll No |                              | Fees Per Semester |
|--------|------------------------------|-------------------|
|        | Distribution                 | 1,000.00          |
| B      | Admission Fees               | 1,000.00          |
| 8      | Development Fees             | 500.00            |
| 8      | Cultural Fees                | 9,500.00          |
| 8      | Tultion Fees                 | 1,000.00          |
| 8      | Library Fees                 |                   |
| 0      | University Registration Fees |