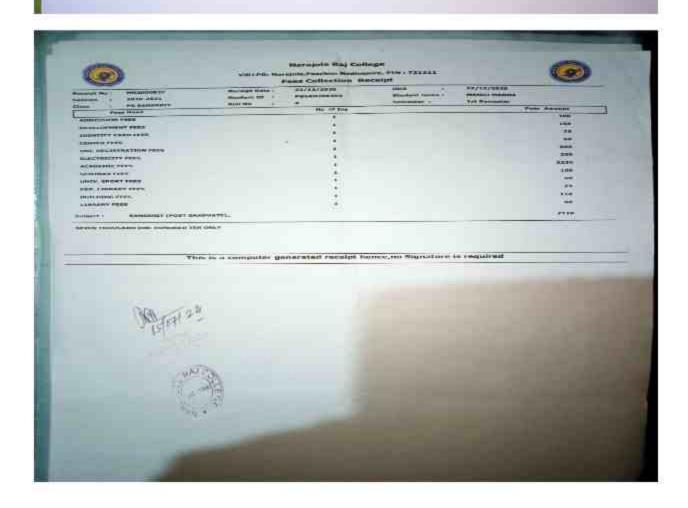

## VIII+PO: Narajole, Paschim Medinipore, PIN: 721211

| tecsipt No : MR2300691<br>cession : 2023-2024 | Receipt Date : 20/09/2023<br>Student IO : STBEPG230230<br>Roll No : 2 | Semester 1       | Ist Semester Fee Amount 4330 |
|-----------------------------------------------|-----------------------------------------------------------------------|------------------|------------------------------|
| Fees Head                                     | 110                                                                   |                  | 150                          |
| ADMISSION FEES                                |                                                                       |                  | 25                           |
| DEVELOPMENT PEES                              | 1                                                                     |                  | 150                          |
| IDENTITY CARD FEES                            |                                                                       |                  | 100                          |
| Students Union Fee                            | 1                                                                     |                  | 350                          |
| COLLEGE EXAM PEES                             | 1                                                                     |                  | 100                          |
| ELECTRICITY PERS                              | 1                                                                     |                  | 60                           |
| SEMINAR FEES                                  | 1                                                                     |                  | 25                           |
| UNIV. SPORT FEES                              |                                                                       |                  |                              |
| DEP, LIBRARY PEES                             |                                                                       |                  | 150                          |
| BUILDING FEES                                 |                                                                       |                  | 60                           |
| LIBRARY FEES                                  |                                                                       |                  | 800                          |
| UNIVERSITY ENROLLMENT FEES                    |                                                                       |                  | 50                           |
| VU COMPUTER PROCESSING FEES                   |                                                                       | Total Amount:    | 6250                         |
|                                               |                                                                       | Net Paid Amount: | 6250                         |

SIX THOUSAND TWO HUNDRED FIFTY ONLY