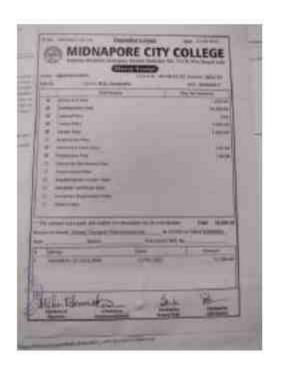

## VIII+PO: Narajole, Paschim Medinipore, PIN: 721211

| tecsipt No : MR2300691<br>cession : 2023-2024 | Receipt Date : 20/09/2023<br>Student IO : STBEPG230230<br>Roll No : 2 | Semester 1       | Ist Semester Fee Amount 4330 |
|-----------------------------------------------|-----------------------------------------------------------------------|------------------|------------------------------|
| Fees Head                                     | 110                                                                   |                  | 150                          |
| ADMISSION FEES                                |                                                                       |                  | 25                           |
| DEVELOPMENT PEES                              | 1                                                                     |                  | 150                          |
| IDENTITY CARD FEES                            |                                                                       |                  | 100                          |
| Students Union Fee                            | 1                                                                     |                  | 350                          |
| COLLEGE EXAM PEES                             | 1                                                                     |                  | 100                          |
| ELECTRICITY PERS                              | 1                                                                     |                  | 60                           |
| SEMINAR FEES                                  | 1                                                                     |                  | 25                           |
| UNIV. SPORT FEES                              |                                                                       |                  |                              |
| DEP, LIBRARY PEES                             |                                                                       |                  | 150                          |
| BUILDING FEES                                 |                                                                       |                  | 60                           |
| LIBRARY FEES                                  |                                                                       |                  | 800                          |
| UNIVERSITY ENROLLMENT FEES                    |                                                                       |                  | 50                           |
| VU COMPUTER PROCESSING FEES                   |                                                                       | Total Amount:    | 6250                         |
|                                               |                                                                       | Net Paid Amount: | 6250                         |

SIX THOUSAND TWO HUNDRED FIFTY ONLY