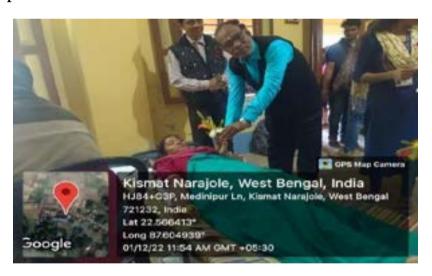

#### **Screening Test**

Organized by N.S.S – Unit-I & II NARAJOLE RAJ COLLEGE Narajole, Paschim Medinipur

The N.S.S Unit of Narajole Raj College observed World AIDS Day on 1st December 2019. The programme was inaugurated by Dr. Tanuka Acharya, HoD, Dept. of Philosophy. In view of World AIDS Day, AIDS awareness programme and Screening Test held at the Seminar Hall of our college. Principal Dr. Anupam Parua was also present in this programme. After the awareness programme preliminary screening test was conducted on willing students / Participants maintaining strictest level of confidentiality. District level health officials acted as resource persons and test conductors. Red ribbon was distributed to all the participants. District resource person of NACO, Mr. Pradip Maity gave valuable information to the students about current scenario of AIDS in INDIA. Also, he informed the audience how HIV spread and the difference between HIV and AIDS. 96 volunteers (Male - 42, Female - 54) of NSS, 15 students(Male - 6, Female - 9) of the college and 5 faculty members also present in this programme. Among paricipants, 7 students and 5 faculty member tested their blood.But all reports were negative. As our college situated at the red marking HIV zone (Daspur block, West Bengal, India) so we tried aware the locality by our volunteers and our students.

Paschim Medinipur

Figure 1: AIDS awareness programme and Screening Test organized by NSS unit I &II, Narajole raj College on 1st December 2019. (Session -2019-20)

Narajole A I

IAAC Accredited 'B' Grade Govt.-Aided College