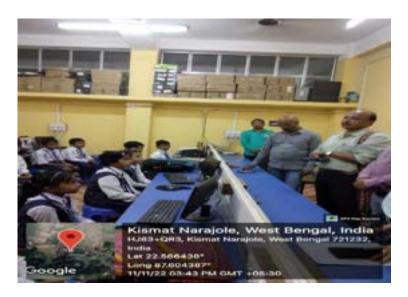

#### **Awareness and Preventive Measures of COVID-19**

Organized by N.S.S – Unit-I & II NARAJOLE RAJ COLLEGE Narajole, Paschim Medinipur

Novel Corona Virus has become a pandemic involving many countries. The cases of COVID – 19 are increasing in West Bengal and the people are becoming panic. So the NSS unit of our college has organized a corona virus awareness webinar to make the volunteers aware as well as the society by them about the spread and symptoms of COVID – 19 on 29.05.2020 via Google Meet. The programme was inaugurated by our Principal Dr. Anupam Parua. Mr. Amit Kumar Mondal, Nodal officer, iGOT, WB, Mr. Brahma Chaudhari, P.O., NSS, Jhargram Raj College and Dr. Lipika Mandal, P.O., NSS, Belda College were act as resource person of the webinar. They shared their valuable knowledge with the participants. About 240 participants participated in this webinar. Among them 117 (Male – 42, Female – 75) volunteers joined in this programme and others from locality. They strongly agreed to share the knowledge in their locality. The programme ended with a vote of thanks from our IQAC Co-ordinator Dr. Nilanjana Bhattacharya.