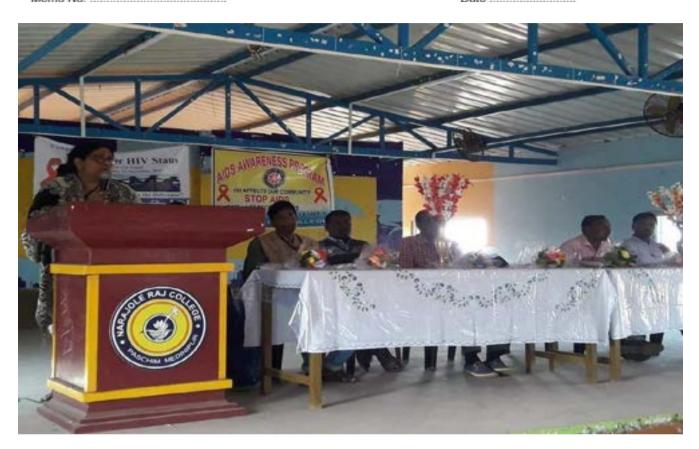

#### **Screening Test**

Organized by N.S.S – Unit-I & II NARAJOLE RAJ COLLEGE Narajole, Paschim Medinipur

The N.S.S Unit of Narajole Raj College observed World AIDS Day on 1st December 2019. The programme was inaugurated by Dr. Tanuka Acharya, HoD, Dept. of Philosophy. In view of World AIDS Day, AIDS awareness programme and Screening Test held at the Seminar Hall of our college. Principal Dr. Anupam Parua was also present in this programme. After the awareness programme preliminary screening test was conducted on willing students / Participants maintaining strictest level of confidentiality. District level health officials acted as resource persons and test conductors. Red ribbon was distributed to all the participants. District resource person of NACO, Mr. Pradip Maity gave valuable information to the students about current scenario of AIDS in INDIA. Also, he informed the audience how HIV spread and the difference between HIV and AIDS. 96 volunteers (Male - 42, Female - 54) of NSS, 15 students(Male - 6, Female - 9) of the college and 5 faculty members also present in this programme. Among paricipants, 7 students and 5 faculty member tested their blood.But all reports were negative. As our college situated at the red marking HIV zone (Daspur block, West Bengal, India) so we tried aware the locality by our volunteers and our students.

Paschim Medinipur

Figure 1: AIDS awareness programme and Screening Test organized by NSS unit I &II, Narajole raj College on 1st December 2019. (Session -2019-20)

Narajole A I

IAAC Accredited 'B' Grade Govt.-Aided College