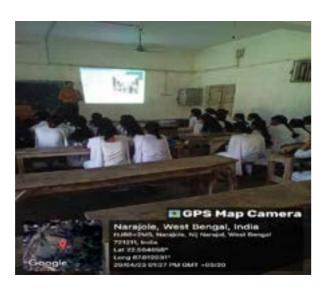

(ESTD.- 1966)

Narajole Paschim Medinipur

P.O.- NARAJOLE DIST.- PASCHIM MEDINIPUR PIN CODE- 721211 WEST BENGAL

Email:

Figure 2,3,4,5,6,7: AIDS awareness programme and Screening Test organized by NSS unit I &II, Narajole Raj College on 1st December 2019. (Session -2019-20)