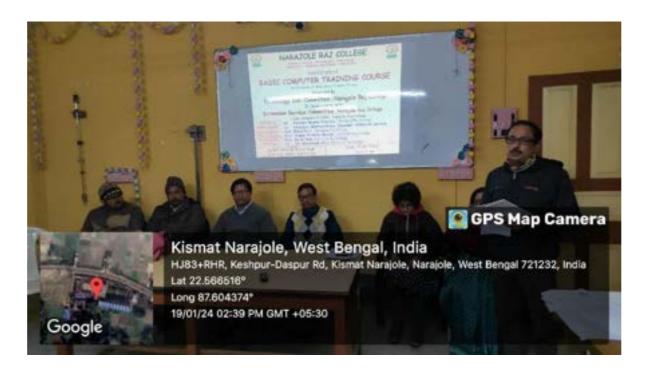

ol Unit b) Cumulative Unit c) Current Unit d) Cross Unit
- 19. USB এর পুররো নোম কি?
- a) Unique Serial Bus b) Unit Serial Bus c) Universal Serial Bus d) United Serial Bus
- 20. প্রতীর**ির** (Symbol/Key) **ন**েম ক**ি** ?
- a) Windows Key b) Menu Key c) ICs d) VLSI

Marks Obtained out of 20

Signature of the Invigilator



P.O.- NARAJOLE DIST.- PASCHIM MEDINIPUR PIN CODE- 721211 WEST BENGAL Email: nrcprincipal@narajolerajcollege.ac.in

Memo No. .....

Date .....



Figure 38:

Basic Computer Training Cours, for students of Singhaghai Primary School, offered by TechnologySub - Committee in collaboration with Extension Service Committee, Narajole Raj College. (Session 2023-24)



P.O.- NARAJOLE
DIST.- PASCHIM MEDINIPUR
PIN CODE- 721211
WEST BENGAL
Email:
preprincipal@narajolerajcollege.ac.in



#### Figure 39:

Basic Computer Training Cours, for students of Singhaghai Primary School, offered by TechnologySub – Committee in collaboration with Extension Service Committee,

Narajole Raj College.

(Session 2023-24)



| Mema Na. |  |
|----------|--|
|----------|--|

Date .....

#### Activities under Tribal Development chapter\_NRC



Type text here

1.

Awareness Programme on Welfare schemes offered by the central government and State governments of India

Date of activity: 22/07/2023

Number of student: 20

Instructor: Prof. Bangamati Hansda, Assistant Profrssor, Dept, of Botany, Narajole

Raj College

Number of Beneficiary: 25

#### **Selected Photographs:**





Figure 40,41: Awareness Programme on Welfare schemes offered by the central government and State governments of India