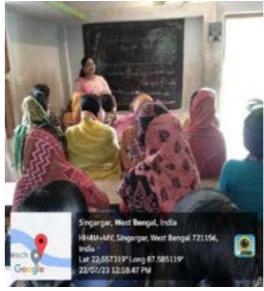

#### **Screening Test**

Organized by N.S.S – Unit-I & II NARAJOLE RAJ COLLEGE Narajole, Paschim Medinipur

The N.S.S Unit of Narajole Raj College observed World AIDS Day on 1st December 2019. The programme was inaugurated by Dr. Tanuka Acharya, HoD, Dept. of Philosophy. In view of World AIDS Day, AIDS awareness programme and Screening Test held at the Seminar Hall of our college. Principal Dr. Anupam Parua was also present in this programme. After the awareness programme preliminary screening test was conducted on willing students / Participants maintaining strictest level of confidentiality. District level health officials acted as resource persons and test conductors. Red ribbon was distributed to all the participants. District resource person of NACO, Mr. Pradip Maity gave valuable information to the students about current scenario of AIDS in INDIA. Also, he informed the audience how HIV spread and the difference between HIV and AIDS. 96 volunteers (Male - 42, Female - 54) of NSS, 15 students(Male - 6, Female - 9) of the college and 5 faculty members also present in this programme. Among paricipants, 7 students and 5 faculty member tested their blood.But all reports were negative. As our college situated at the red marking HIV zone (Daspur block, West Bengal, India) so we tried aware the locality by our volunteers and our students.

Paschim Medinipur

Figure 1: AIDS awareness programme and Screening Test organized by NSS unit I &II, Narajole raj College on 1st December 2019. (Session -2019-20)

Narajole A I

IAAC Accredited 'B' Grade Govt.-Aided College