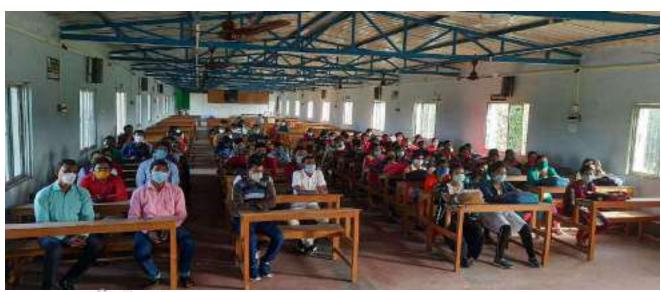

#### **Screening Test**

Organized by N.S.S – Unit-I & II NARAJOLE RAJ COLLEGE Narajole, Paschim Medinipur

The N.S.S Unit of Narajole Raj College observed World AIDS Day on 1st December 2019. The programme was inaugurated by Dr. Tanuka Acharya, HoD, Dept. of Philosophy. In view of World AIDS Day, AIDS awareness programme and Screening Test held at the Seminar Hall of our college. Principal Dr. Anupam Parua was also present in this programme. After the awareness programme preliminary screening test was conducted on willing students / Participants maintaining strictest level of confidentiality. District level health officials acted as resource persons and test conductors. Red ribbon was distributed to all the participants. District resource person of NACO, Mr. Pradip Maity gave valuable information to the students about current scenario of AIDS in INDIA. Also, he informed the audience how HIV spread and the difference between HIV and AIDS. 96 volunteers (Male - 42, Female - 54) of NSS, 15 students(Male - 6, Female - 9) of the college and 5 faculty members also present in this programme. Among paricipants, 7 students and 5 faculty member tested their blood.But all reports were negative. As our college situated at the red marking HIV zone (Daspur block, West Bengal, India) so we tried aware the locality by our volunteers and our students.

Paschim Medinipur

Figure 1: AIDS awareness programme and Screening Test organized by NSS unit I &II, Narajole raj College on 1st December 2019. (Session -2019-20)

Narajole A I

IAAC Accredited 'B' Grade Govt.-Aided College