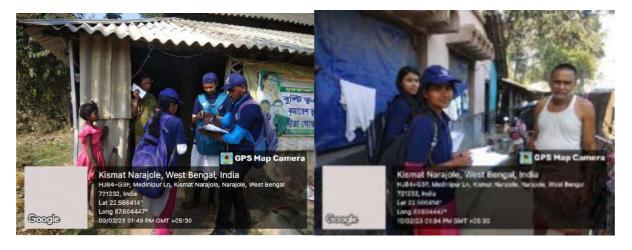

#### **Screening Test**

Organized by N.S.S – Unit-I & II NARAJOLE RAJ COLLEGE Narajole, Paschim Medinipur

The N.S.S Unit of Narajole Raj College observed World AIDS Day on 1st December 2019. The programme was inaugurated by Dr. Tanuka Acharya, HoD, Dept. of Philosophy. In view of World AIDS Day, AIDS awareness programme and Screening Test held at the Seminar Hall of our college. Principal Dr. Anupam Parua was also present in this programme. After the awareness programme preliminary screening test was conducted on willing students / Participants maintaining strictest level of confidentiality. District level health officials acted as resource persons and test conductors. Red ribbon was distributed to all the participants. District resource person of NACO, Mr. Pradip Maity gave valuable information to the students about current scenario of AIDS in INDIA. Also, he informed the audience how HIV spread and the difference between HIV and AIDS. 96 volunteers (Male - 42, Female - 54) of NSS, 15 students(Male - 6, Female - 9) of the college and 5 faculty members also present in this programme. Among paricipants, 7 students and 5 faculty member tested their blood.But all reports were negative. As our college situated at the red marking HIV zone (Daspur block, West Bengal, India) so we tried aware the locality by our volunteers and our students.

Paschim Medinipur

Figure 1: AIDS awareness programme and Screening Test organized by NSS unit I &II, Narajole raj College on 1st December 2019. (Session -2019-20)

Narajole A I

IAAC Accredited 'B' Grade Govt.-Aided College