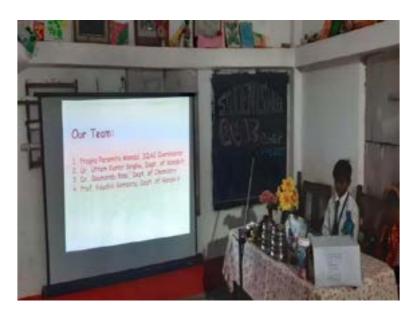

#### **Screening Test**

Organized by N.S.S – Unit-I & II NARAJOLE RAJ COLLEGE Narajole, Paschim Medinipur

The N.S.S Unit of Narajole Raj College observed World AIDS Day on 1st December 2019. The programme was inaugurated by Dr. Tanuka Acharya, HoD, Dept. of Philosophy. In view of World AIDS Day, AIDS awareness programme and Screening Test held at the Seminar Hall of our college. Principal Dr. Anupam Parua was also present in this programme. After the awareness programme preliminary screening test was conducted on willing students / Participants maintaining strictest level of confidentiality. District level health officials acted as resource persons and test conductors. Red ribbon was distributed to all the participants. District resource person of NACO, Mr. Pradip Maity gave valuable information to the students about current scenario of AIDS in INDIA. Also, he informed the audience how HIV spread and the difference between HIV and AIDS. 96 volunteers (Male - 42, Female - 54) of NSS, 15 students(Male - 6, Female - 9) of the college and 5 faculty members also present in this programme. Among paricipants, 7 students and 5 faculty member tested their blood.But all reports were negative. As our college situated at the red marking HIV zone (Daspur block, West Bengal, India) so we tried aware the locality by our volunteers and our students.

(ESTD.- 1966)

Narajole Paschim Medinipur

P.O.- NARAJOLE DIST.- PASCHIM MEDINIPUR PIN CODE- 721211 WEST BENGAL

Email:

Figure 2,3,4,5,6,7: AIDS awareness programme and Screening Test organized by NSS unit I &II, Narajole Raj College on 1st December 2019. (Session -2019-20)