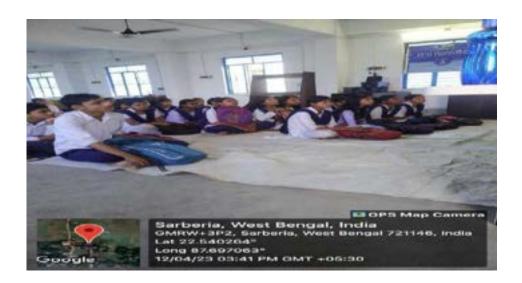

(ESTD.- 1966)

Narajole Paschim Medinipur

P.O.- NARAJOLE DIST.- PASCHIM MEDINIPUR PIN CODE- 721211 WEST BENGAL

Email:

Figure 2,3,4,5,6,7: AIDS awareness programme and Screening Test organized by NSS unit I &II, Narajole Raj College on 1st December 2019. (Session -2019-20)