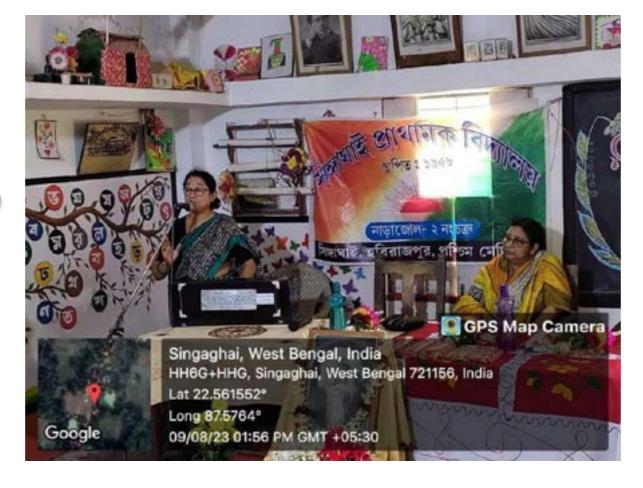

(ESTD.- 1966)

Narajole Paschim Medinipur

P.O.- NARAJOLE DIST.- PASCHIM MEDINIPUR PIN CODE- 721211 WEST BENGAL

Email:

Figure 2,3,4,5,6,7: AIDS awareness programme and Screening Test organized by NSS unit I &II, Narajole Raj College on 1st December 2019. (Session -2019-20)