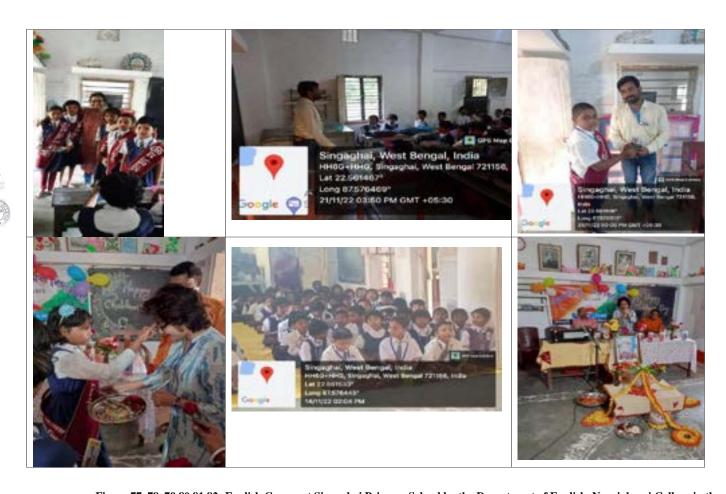

(ESTD.- 1966)

Narajole Paschim Medinipur

P.O.- NARAJOLE DIST.- PASCHIM MEDINIPUR PIN CODE- 721211 WEST BENGAL

Email:

Figure 2,3,4,5,6,7: AIDS awareness programme and Screening Test organized by NSS unit I &II, Narajole Raj College on 1st December 2019. (Session -2019-20)