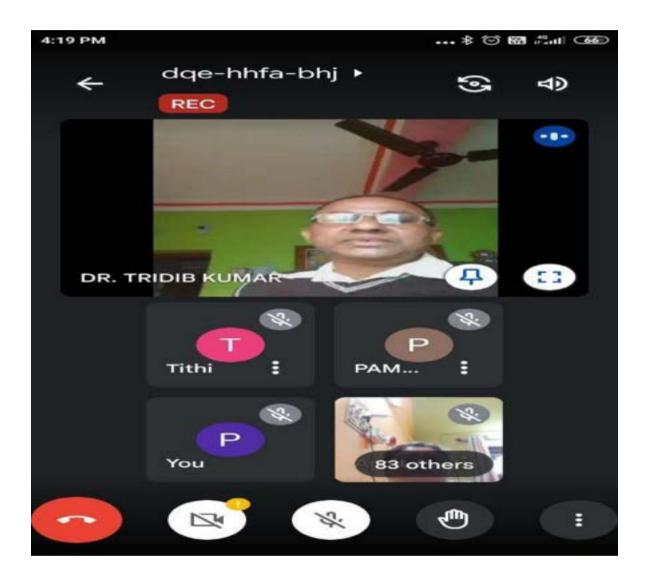

#### **Awareness and Preventive Measures of COVID-19**

Organized by N.S.S – Unit-I & II NARAJOLE RAJ COLLEGE Narajole, Paschim Medinipur

Novel Corona Virus has become a pandemic involving many countries. The cases of COVID – 19 are increasing in West Bengal and the people are becoming panic. So the NSS unit of our college has organized a corona virus awareness webinar to make the volunteers aware as well as the society by them about the spread and symptoms of COVID – 19 on 29.05.2020 via Google Meet. The programme was inaugurated by our Principal Dr. Anupam Parua. Mr. Amit Kumar Mondal, Nodal officer, iGOT, WB, Mr. Brahma Chaudhari, P.O., NSS, Jhargram Raj College and Dr. Lipika Mandal, P.O., NSS, Belda College were act as resource person of the webinar. They shared their valuable knowledge with the participants. About 240 participants participated in this webinar. Among them 117 (Male – 42, Female – 75) volunteers joined in this programme and others from locality. They strongly agreed to share the knowledge in their locality. The programme ended with a vote of thanks from our IQAC Co-ordinator Dr. Nilanjana Bhattacharya.

Figure 32: Online Training and Orientation Programme On Awareness and Preventive Measures of COVID-19 Organized by N.S.S – Unit-I & II NARAJOLE RAJ COLLEGE On 29.0 5.2020 (Session -2019-20)