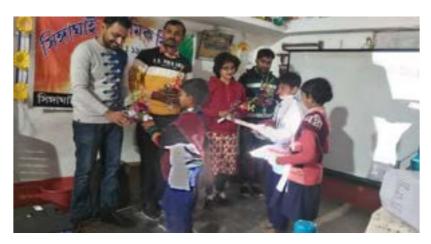

#### **Screening Test**

Organized by N.S.S – Unit-I & II NARAJOLE RAJ COLLEGE Narajole, Paschim Medinipur

The N.S.S Unit of Narajole Raj College observed World AIDS Day on 1st December 2019. The programme was inaugurated by Dr. Tanuka Acharya, HoD, Dept. of Philosophy. In view of World AIDS Day, AIDS awareness programme and Screening Test held at the Seminar Hall of our college. Principal Dr. Anupam Parua was also present in this programme. After the awareness programme preliminary screening test was conducted on willing students / Participants maintaining strictest level of confidentiality. District level health officials acted as resource persons and test conductors. Red ribbon was distributed to all the participants. District resource person of NACO, Mr. Pradip Maity gave valuable information to the students about current scenario of AIDS in INDIA. Also, he informed the audience how HIV spread and the difference between HIV and AIDS. 96 volunteers (Male - 42, Female - 54) of NSS, 15 students(Male - 6, Female - 9) of the college and 5 faculty members also present in this programme. Among paricipants, 7 students and 5 faculty member tested their blood.But all reports were negative. As our college situated at the red marking HIV zone (Daspur block, West Bengal, India) so we tried aware the locality by our volunteers and our students.

(ESTD.- 1966)

Narajole Paschim Medinipur

P.O.- NARAJOLE DIST.- PASCHIM MEDINIPUR PIN CODE- 721211 WEST BENGAL

Email:

Figure 2,3,4,5,6,7: AIDS awareness programme and Screening Test organized by NSS unit I &II, Narajole Raj College on 1st December 2019. (Session -2019-20)