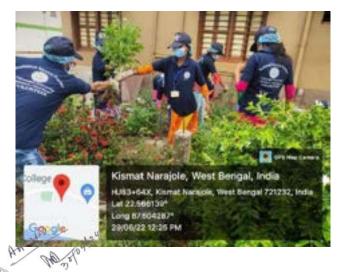

(ESTD.- 1966)

Narajole Paschim Medinipur

P.O.- NARAJOLE DIST.- PASCHIM MEDINIPUR PIN CODE- 721211 WEST BENGAL

Email:

Figure 2,3,4,5,6,7: AIDS awareness programme and Screening Test organized by NSS unit I &II, Narajole Raj College on 1st December 2019. (Session -2019-20)