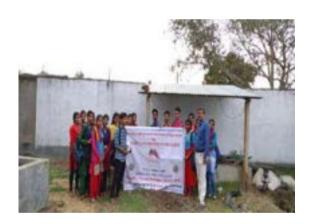

#### **Screening Test**

Organized by N.S.S – Unit-I & II NARAJOLE RAJ COLLEGE Narajole, Paschim Medinipur

The N.S.S Unit of Narajole Raj College observed World AIDS Day on 1st December 2019. The programme was inaugurated by Dr. Tanuka Acharya, HoD, Dept. of Philosophy. In view of World AIDS Day, AIDS awareness programme and Screening Test held at the Seminar Hall of our college. Principal Dr. Anupam Parua was also present in this programme. After the awareness programme preliminary screening test was conducted on willing students / Participants maintaining strictest level of confidentiality. District level health officials acted as resource persons and test conductors. Red ribbon was distributed to all the participants. District resource person of NACO, Mr. Pradip Maity gave valuable information to the students about current scenario of AIDS in INDIA. Also, he informed the audience how HIV spread and the difference between HIV and AIDS. 96 volunteers (Male - 42, Female - 54) of NSS, 15 students(Male - 6, Female - 9) of the college and 5 faculty members also present in this programme. Among paricipants, 7 students and 5 faculty member tested their blood.But all reports were negative. As our college situated at the red marking HIV zone (Daspur block, West Bengal, India) so we tried aware the locality by our volunteers and our students.

(ESTD.- 1966)

Narajole Paschim Medinipur

P.O.- NARAJOLE DIST.- PASCHIM MEDINIPUR PIN CODE- 721211 WEST BENGAL

Email:

Figure 2,3,4,5,6,7: AIDS awareness programme and Screening Test organized by NSS unit I &II, Narajole Raj College on 1st December 2019. (Session -2019-20)