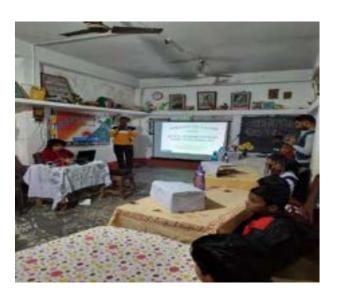

#### **Screening Test**

Organized by N.S.S – Unit-I & II NARAJOLE RAJ COLLEGE Narajole, Paschim Medinipur

The N.S.S Unit of Narajole Raj College observed World AIDS Day on 1st December 2019. The programme was inaugurated by Dr. Tanuka Acharya, HoD, Dept. of Philosophy. In view of World AIDS Day, AIDS awareness programme and Screening Test held at the Seminar Hall of our college. Principal Dr. Anupam Parua was also present in this programme. After the awareness programme preliminary screening test was conducted on willing students / Participants maintaining strictest level of confidentiality. District level health officials acted as resource persons and test conductors. Red ribbon was distributed to all the participants. District resource person of NACO, Mr. Pradip Maity gave valuable information to the students about current scenario of AIDS in INDIA. Also, he informed the audience how HIV spread and the difference between HIV and AIDS. 96 volunteers (Male - 42, Female - 54) of NSS, 15 students(Male - 6, Female - 9) of the college and 5 faculty members also present in this programme. Among paricipants, 7 students and 5 faculty member tested their blood.But all reports were negative. As our college situated at the red marking HIV zone (Daspur block, West Bengal, India) so we tried aware the locality by our volunteers and our students.

Paschim Medinipur

Figure 1: AIDS awareness programme and Screening Test organized by NSS unit I &II, Narajole raj College on 1st December 2019. (Session -2019-20)

Narajole A I

IAAC Accredited 'B' Grade Govt.-Aided College