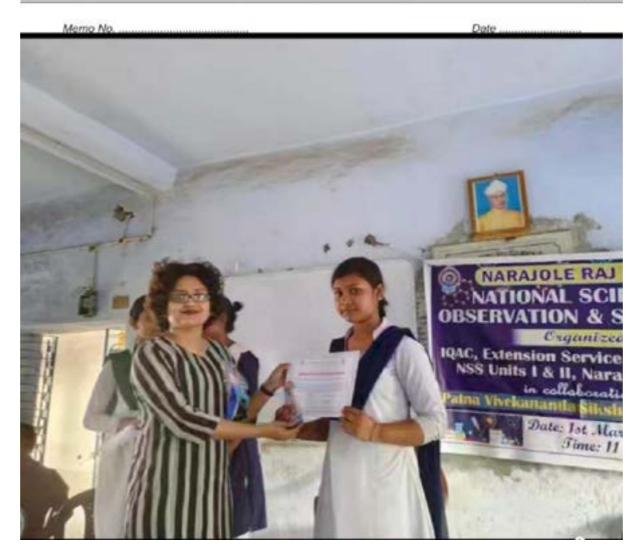

(ESTD.- 1966)

Narajole Paschim Medinipur

P.O.- NARAJOLE DIST.- PASCHIM MEDINIPUR PIN CODE- 721211 WEST BENGAL

Email:

Figure 2,3,4,5,6,7: AIDS awareness programme and Screening Test organized by NSS unit I &II, Narajole Raj College on 1st December 2019. (Session -2019-20)