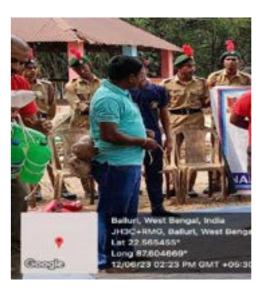

(ESTD.- 1966)

Narajole Paschim Medinipur

P.O.- NARAJOLE DIST.- PASCHIM MEDINIPUR PIN CODE- 721211 WEST BENGAL

Email:

Figure 2,3,4,5,6,7: AIDS awareness programme and Screening Test organized by NSS unit I &II, Narajole Raj College on 1st December 2019. (Session -2019-20)