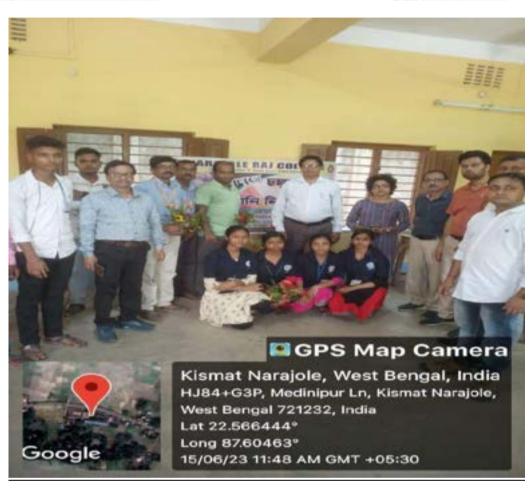

Paschim Medinipur

Figure 1: AIDS awareness programme and Screening Test organized by NSS unit I &II, Narajole raj College on 1st December 2019. (Session -2019-20)

Narajole A I

IAAC Accredited 'B' Grade Govt.-Aided College