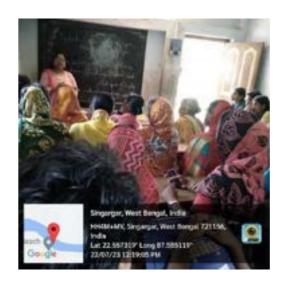

#### **Screening Test**

Organized by N.S.S – Unit-I & II NARAJOLE RAJ COLLEGE Narajole, Paschim Medinipur

The N.S.S Unit of Narajole Raj College observed World AIDS Day on 1st December 2019. The programme was inaugurated by Dr. Tanuka Acharya, HoD, Dept. of Philosophy. In view of World AIDS Day, AIDS awareness programme and Screening Test held at the Seminar Hall of our college. Principal Dr. Anupam Parua was also present in this programme. After the awareness programme preliminary screening test was conducted on willing students / Participants maintaining strictest level of confidentiality. District level health officials acted as resource persons and test conductors. Red ribbon was distributed to all the participants. District resource person of NACO, Mr. Pradip Maity gave valuable information to the students about current scenario of AIDS in INDIA. Also, he informed the audience how HIV spread and the difference between HIV and AIDS. 96 volunteers (Male - 42, Female - 54) of NSS, 15 students(Male - 6, Female - 9) of the college and 5 faculty members also present in this programme. Among paricipants, 7 students and 5 faculty member tested their blood.But all reports were negative. As our college situated at the red marking HIV zone (Daspur block, West Bengal, India) so we tried aware the locality by our volunteers and our students.

Paschim Medinipur

Figure 1: AIDS awareness programme and Screening Test organized by NSS unit I &II, Narajole raj College on 1st December 2019. (Session -2019-20)

Narajole A I

IAAC Accredited 'B' Grade Govt.-Aided College