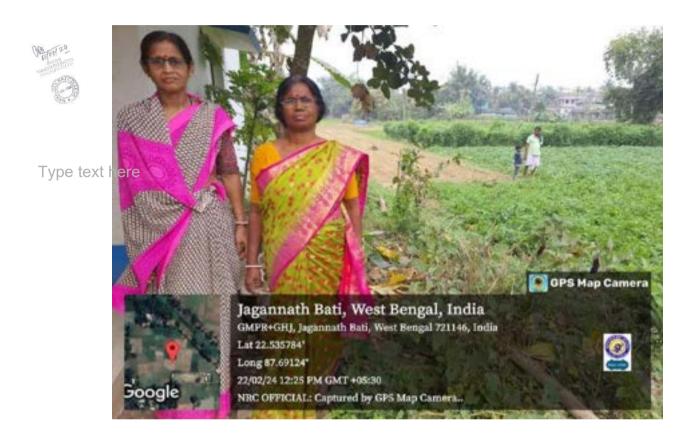

(ESTD.- 1966)

Narajole Paschim Medinipur

P.O.- NARAJOLE DIST.- PASCHIM MEDINIPUR PIN CODE- 721211 WEST BENGAL

Email:

Figure 2,3,4,5,6,7: AIDS awareness programme and Screening Test organized by NSS unit I &II, Narajole Raj College on 1st December 2019. (Session -2019-20)