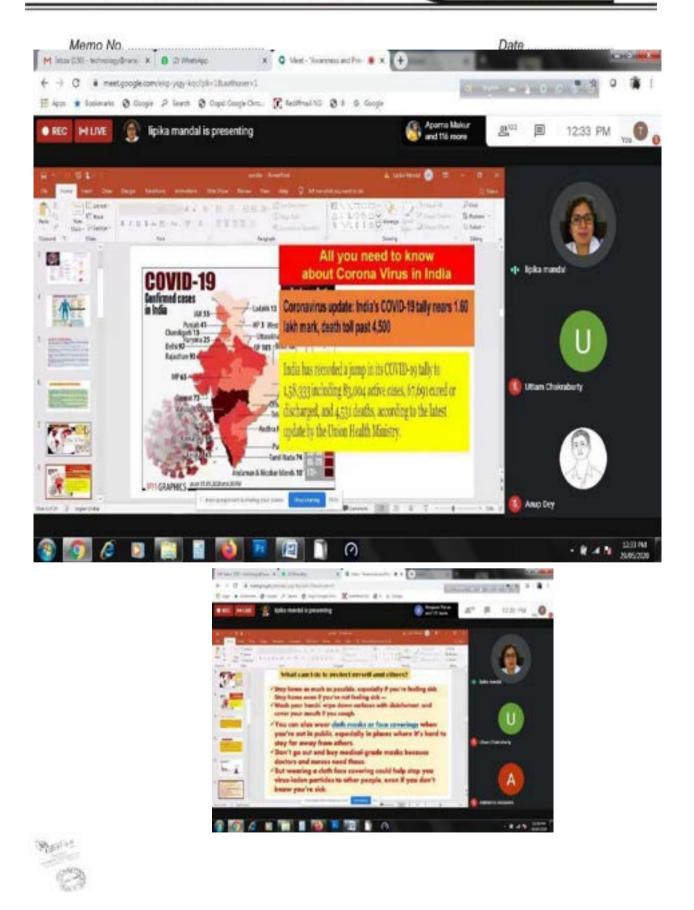

#### **Awareness and Preventive Measures of COVID-19**

Organized by N.S.S – Unit-I & II NARAJOLE RAJ COLLEGE Narajole, Paschim Medinipur

Novel Corona Virus has become a pandemic involving many countries. The cases of COVID – 19 are increasing in West Bengal and the people are becoming panic. So the NSS unit of our college has organized a corona virus awareness webinar to make the volunteers aware as well as the society by them about the spread and symptoms of COVID – 19 on 29.05.2020 via Google Meet. The programme was inaugurated by our Principal Dr. Anupam Parua. Mr. Amit Kumar Mondal, Nodal officer, iGOT, WB, Mr. Brahma Chaudhari, P.O., NSS, Jhargram Raj College and Dr. Lipika Mandal, P.O., NSS, Belda College were act as resource person of the webinar. They shared their valuable knowledge with the participants. About 240 participants participated in this webinar. Among them 117 (Male – 42, Female – 75) volunteers joined in this programme and others from locality. They strongly agreed to share the knowledge in their locality. The programme ended with a vote of thanks from our IQAC Co-ordinator Dr. Nilanjana Bhattacharya.

Mr. Brahma Chaudhuri

Programme Officer, NSS, Jhargram Raj College

11-45 AM to 12-00 Noon: Discussion on the Topic

Dr. Lipika Mondal

Programme Officer, NSS, Belda College