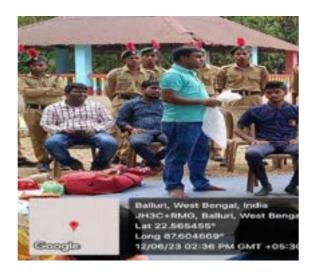

(ESTD.- 1966)

Narajole Paschim Medinipur

P.O.- NARAJOLE DIST.- PASCHIM MEDINIPUR PIN CODE- 721211 WEST BENGAL

Email:

Figure 2,3,4,5,6,7: AIDS awareness programme and Screening Test organized by NSS unit I &II, Narajole Raj College on 1st December 2019. (Session -2019-20)