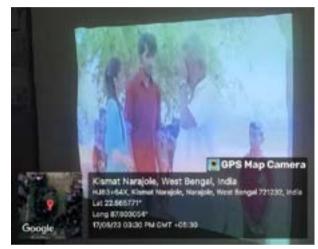

(ESTD.- 1966)

Narajole Paschim Medinipur

P.O.- NARAJOLE DIST.- PASCHIM MEDINIPUR PIN CODE- 721211 WEST BENGAL

Email:

Figure 2,3,4,5,6,7: AIDS awareness programme and Screening Test organized by NSS unit I &II, Narajole Raj College on 1st December 2019. (Session -2019-20)