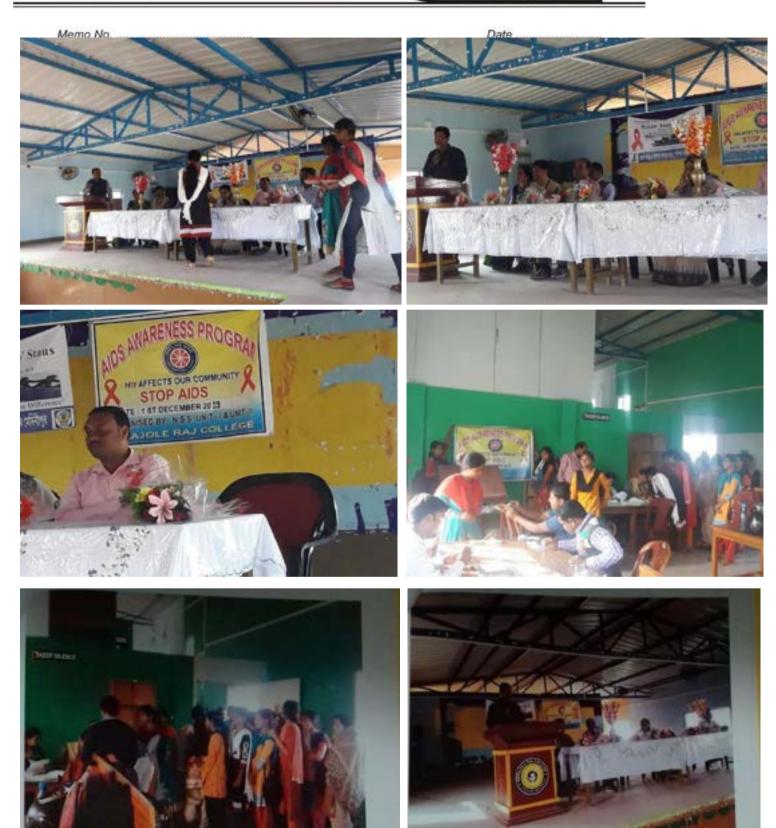

#### **Screening Test**

Organized by N.S.S – Unit-I & II NARAJOLE RAJ COLLEGE Narajole, Paschim Medinipur

The N.S.S Unit of Narajole Raj College observed World AIDS Day on 1st December 2019. The programme was inaugurated by Dr. Tanuka Acharya, HoD, Dept. of Philosophy. In view of World AIDS Day, AIDS awareness programme and Screening Test held at the Seminar Hall of our college. Principal Dr. Anupam Parua was also present in this programme. After the awareness programme preliminary screening test was conducted on willing students / Participants maintaining strictest level of confidentiality. District level health officials acted as resource persons and test conductors. Red ribbon was distributed to all the participants. District resource person of NACO, Mr. Pradip Maity gave valuable information to the students about current scenario of AIDS in INDIA. Also, he informed the audience how HIV spread and the difference between HIV and AIDS. 96 volunteers (Male - 42, Female - 54) of NSS, 15 students(Male - 6, Female - 9) of the college and 5 faculty members also present in this programme. Among paricipants, 7 students and 5 faculty member tested their blood.But all reports were negative. As our college situated at the red marking HIV zone (Daspur block, West Bengal, India) so we tried aware the locality by our volunteers and our students.

(ESTD.- 1966)

Narajole Paschim Medinipur

P.O.- NARAJOLE DIST.- PASCHIM MEDINIPUR PIN CODE- 721211 WEST BENGAL

Email:

Figure 2,3,4,5,6,7: AIDS awareness programme and Screening Test organized by NSS unit I &II, Narajole Raj College on 1st December 2019. (Session -2019-20)