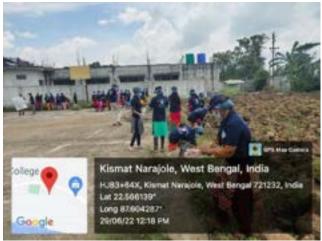

(ESTD.- 1966)

Narajole Paschim Medinipur

P.O.- NARAJOLE DIST.- PASCHIM MEDINIPUR PIN CODE- 721211 WEST BENGAL

Email:

Figure 2,3,4,5,6,7: AIDS awareness programme and Screening Test organized by NSS unit I &II, Narajole Raj College on 1st December 2019. (Session -2019-20)