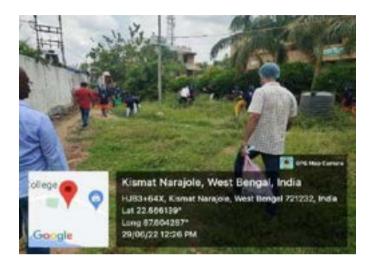

#### **Screening Test**

Organized by N.S.S – Unit-I & II NARAJOLE RAJ COLLEGE Narajole, Paschim Medinipur

The N.S.S Unit of Narajole Raj College observed World AIDS Day on 1st December 2019. The programme was inaugurated by Dr. Tanuka Acharya, HoD, Dept. of Philosophy. In view of World AIDS Day, AIDS awareness programme and Screening Test held at the Seminar Hall of our college. Principal Dr. Anupam Parua was also present in this programme. After the awareness programme preliminary screening test was conducted on willing students / Participants maintaining strictest level of confidentiality. District level health officials acted as resource persons and test conductors. Red ribbon was distributed to all the participants. District resource person of NACO, Mr. Pradip Maity gave valuable information to the students about current scenario of AIDS in INDIA. Also, he informed the audience how HIV spread and the difference between HIV and AIDS. 96 volunteers (Male - 42, Female - 54) of NSS, 15 students(Male - 6, Female - 9) of the college and 5 faculty members also present in this programme. Among paricipants, 7 students and 5 faculty member tested their blood.But all reports were negative. As our college situated at the red marking HIV zone (Daspur block, West Bengal, India) so we tried aware the locality by our volunteers and our students.

Paschim Medinipur

Figure 1: AIDS awareness programme and Screening Test organized by NSS unit I &II, Narajole raj College on 1st December 2019. (Session -2019-20)

Narajole A I

IAAC Accredited 'B' Grade Govt.-Aided College