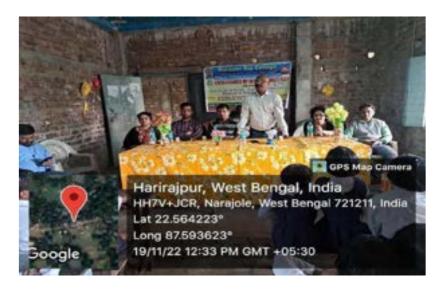

Paschim Medinipur

Figure 1: AIDS awareness programme and Screening Test organized by NSS unit I &II, Narajole raj College on 1st December 2019. (Session -2019-20)

Narajole A I

IAAC Accredited 'B' Grade Govt.-Aided College

(ESTD.- 1966)

Narajole Paschim Medinipur

P.O.- NARAJOLE DIST.- PASCHIM MEDINIPUR PIN CODE- 721211 WEST BENGAL

Email:

Figure 2,3,4,5,6,7: AIDS awareness programme and Screening Test organized by NSS unit I &II, Narajole Raj College on 1st December 2019. (Session -2019-20)