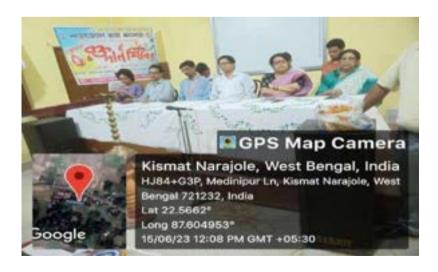

#### **Screening Test**

Organized by N.S.S – Unit-I & II NARAJOLE RAJ COLLEGE Narajole, Paschim Medinipur

The N.S.S Unit of Narajole Raj College observed World AIDS Day on 1st December 2019. The programme was inaugurated by Dr. Tanuka Acharya, HoD, Dept. of Philosophy. In view of World AIDS Day, AIDS awareness programme and Screening Test held at the Seminar Hall of our college. Principal Dr. Anupam Parua was also present in this programme. After the awareness programme preliminary screening test was conducted on willing students / Participants maintaining strictest level of confidentiality. District level health officials acted as resource persons and test conductors. Red ribbon was distributed to all the participants. District resource person of NACO, Mr. Pradip Maity gave valuable information to the students about current scenario of AIDS in INDIA. Also, he informed the audience how HIV spread and the difference between HIV and AIDS. 96 volunteers (Male - 42, Female - 54) of NSS, 15 students(Male - 6, Female - 9) of the college and 5 faculty members also present in this programme. Among paricipants, 7 students and 5 faculty member tested their blood.But all reports were negative. As our college situated at the red marking HIV zone (Daspur block, West Bengal, India) so we tried aware the locality by our volunteers and our students.

Paschim Medinipur

Figure 1: AIDS awareness programme and Screening Test organized by NSS unit I &II, Narajole raj College on 1st December 2019. (Session -2019-20)

Narajole A I

IAAC Accredited 'B' Grade Govt.-Aided College