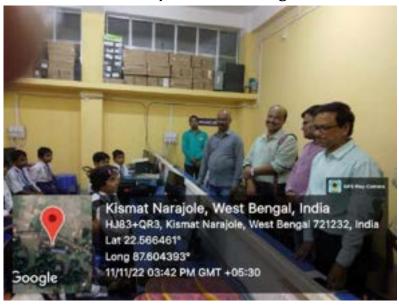

#### **Awareness and Preventive Measures of COVID-19**

Organized by N.S.S – Unit-I & II NARAJOLE RAJ COLLEGE Narajole, Paschim Medinipur

Novel Corona Virus has become a pandemic involving many countries. The cases of COVID – 19 are increasing in West Bengal and the people are becoming panic. So the NSS unit of our college has organized a corona virus awareness webinar to make the volunteers aware as well as the society by them about the spread and symptoms of COVID – 19 on 29.05.2020 via Google Meet. The programme was inaugurated by our Principal Dr. Anupam Parua. Mr. Amit Kumar Mondal, Nodal officer, iGOT, WB, Mr. Brahma Chaudhari, P.O., NSS, Jhargram Raj College and Dr. Lipika Mandal, P.O., NSS, Belda College were act as resource person of the webinar. They shared their valuable knowledge with the participants. About 240 participants participated in this webinar. Among them 117 (Male – 42, Female – 75) volunteers joined in this programme and others from locality. They strongly agreed to share the knowledge in their locality. The programme ended with a vote of thanks from our IQAC Co-ordinator Dr. Nilanjana Bhattacharya.