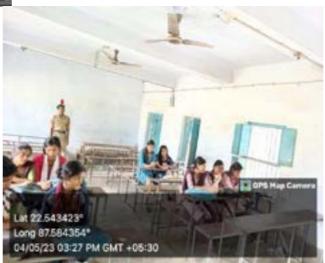

#### **Screening Test**

Organized by N.S.S – Unit-I & II NARAJOLE RAJ COLLEGE Narajole, Paschim Medinipur

The N.S.S Unit of Narajole Raj College observed World AIDS Day on 1st December 2019. The programme was inaugurated by Dr. Tanuka Acharya, HoD, Dept. of Philosophy. In view of World AIDS Day, AIDS awareness programme and Screening Test held at the Seminar Hall of our college. Principal Dr. Anupam Parua was also present in this programme. After the awareness programme preliminary screening test was conducted on willing students / Participants maintaining strictest level of confidentiality. District level health officials acted as resource persons and test conductors. Red ribbon was distributed to all the participants. District resource person of NACO, Mr. Pradip Maity gave valuable information to the students about current scenario of AIDS in INDIA. Also, he informed the audience how HIV spread and the difference between HIV and AIDS. 96 volunteers (Male - 42, Female - 54) of NSS, 15 students(Male - 6, Female - 9) of the college and 5 faculty members also present in this programme. Among paricipants, 7 students and 5 faculty member tested their blood.But all reports were negative. As our college situated at the red marking HIV zone (Daspur block, West Bengal, India) so we tried aware the locality by our volunteers and our students.

Paschim Medinipur

Figure 1: AIDS awareness programme and Screening Test organized by NSS unit I &II, Narajole raj College on 1st December 2019. (Session -2019-20)

Narajole A I

IAAC Accredited 'B' Grade Govt.-Aided College