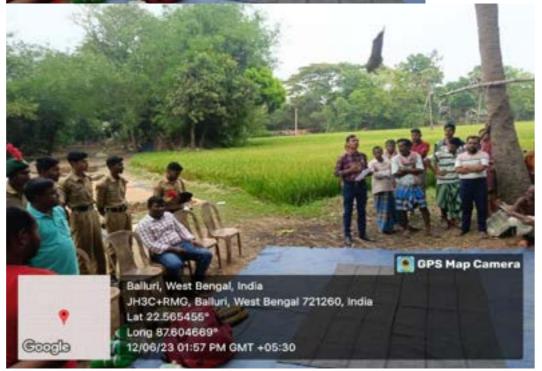

The N.S.S Unit-I and Unit-II of Narajole Raj College organized an awareness programme of 'Dengue and its preventive measure' on 04/03/2020 in the Seminar Hall of the college. In this programme resource person was Dr. Alok Samanta, M.B.B.S (MS), Medical officer, Panchet Hill Hospital. 69 N.S.S volunteers (Male - 26, Female - 43), 62 Teaching Faculty and 10 Non-teaching staff were present in this programme. The programme was inaugurated by the Principal Dr. Anupam Parua. Dr. Samanta delivered his valuable speech about Dengue. Afterhis speech he arranged a quiz competition among the volunteers. How Dengue mosquito bornand their life cycle discussed by Prof. Suman Khanra (Dept. of Zoology). Duration of the programme was about 3hours (2p.m – 5 p.m).

Figure9: Dengue Awarness Programme Organized by N.S.S – Unit-I & II NARAJOLE RAJ COLLEGE on 04.03.2020 (Session -2019-20)