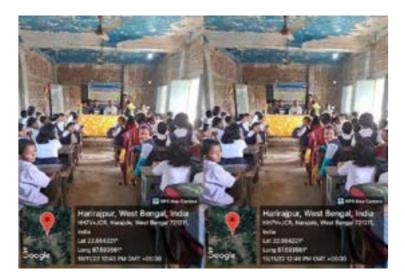

Figure9: Dengue Awarness Programme Organized by N.S.S – Unit-I & II NARAJOLE RAJ COLLEGE on 04.03.2020 (Session -2019-20)

# NARAJOLE RAJ COLLEGE NAAC Accredited 'B' Grade Govt.-Aided College

P.O.- NARAJOLE
DIST.- PASCHIM MEDINIPUR
PIN CODE- 721211
WEST BENGAL
Email:
nrcprincipal@narajolerajcollege.ac.in

Memo No.

Date .....

Figure 10,11,12,13: Dengue Awarness Programme Organized by N.S.S – Unit-I & II NARAJOLE RAJ COLLEGE on 04.03.2020