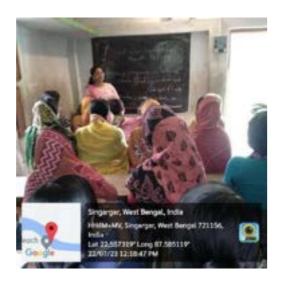

#### **Screening Test**

Organized by N.S.S – Unit-I & II NARAJOLE RAJ COLLEGE Narajole, Paschim Medinipur

The N.S.S Unit of Narajole Raj College observed World AIDS Day on 1st December 2019. The programme was inaugurated by Dr. Tanuka Acharya, HoD, Dept. of Philosophy. In view of World AIDS Day, AIDS awareness programme and Screening Test held at the Seminar Hall of our college. Principal Dr. Anupam Parua was also present in this programme. After the awareness programme preliminary screening test was conducted on willing students / Participants maintaining strictest level of confidentiality. District level health officials acted as resource persons and test conductors. Red ribbon was distributed to all the participants. District resource person of NACO, Mr. Pradip Maity gave valuable information to the students about current scenario of AIDS in INDIA. Also, he informed the audience how HIV spread and the difference between HIV and AIDS. 96 volunteers (Male - 42, Female - 54) of NSS, 15 students(Male - 6, Female - 9) of the college and 5 faculty members also present in this programme. Among paricipants, 7 students and 5 faculty member tested their blood.But all reports were negative. As our college situated at the red marking HIV zone (Daspur block, West Bengal, India) so we tried aware the locality by our volunteers and our students.

Paschim Medinipur

Figure 1: AIDS awareness programme and Screening Test organized by NSS unit I &II, Narajole raj College on 1st December 2019. (Session -2019-20)

Narajole A I

IAAC Accredited 'B' Grade Govt.-Aided College