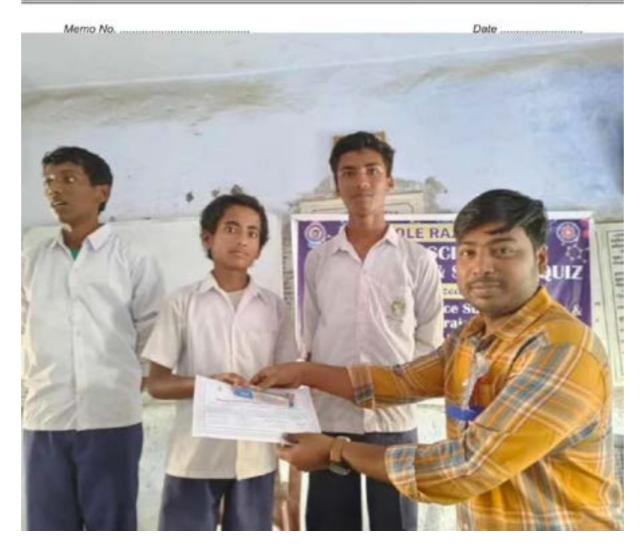

(ESTD.- 1966)

Narajole Paschim Medinipur

P.O.- NARAJOLE DIST.- PASCHIM MEDINIPUR PIN CODE- 721211 WEST BENGAL

Email:

Figure 2,3,4,5,6,7: AIDS awareness programme and Screening Test organized by NSS unit I &II, Narajole Raj College on 1st December 2019. (Session -2019-20)