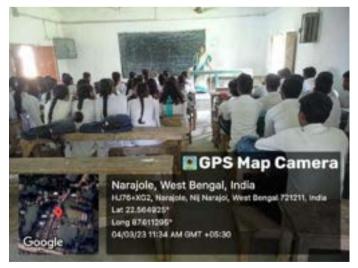

The N.S.S Unit-I and Unit-II of Narajole Raj College organized an awareness programme of 'Dengue and its preventive measure' on 04/03/2020 in the Seminar Hall of the college. In this programme resource person was Dr. Alok Samanta, M.B.B.S (MS), Medical officer, Panchet Hill Hospital. 69 N.S.S volunteers (Male - 26, Female - 43), 62 Teaching Faculty and 10 Non-teaching staff were present in this programme. The programme was inaugurated by the Principal Dr. Anupam Parua. Dr. Samanta delivered his valuable speech about Dengue. Afterhis speech he arranged a quiz competition among the volunteers. How Dengue mosquito bornand their life cycle discussed by Prof. Suman Khanra (Dept. of Zoology). Duration of the programme was about 3hours (2p.m – 5 p.m).

Figure9: Dengue Awarness Programme Organized by N.S.S – Unit-I & II NARAJOLE RAJ COLLEGE on 04.03.2020 (Session -2019-20)