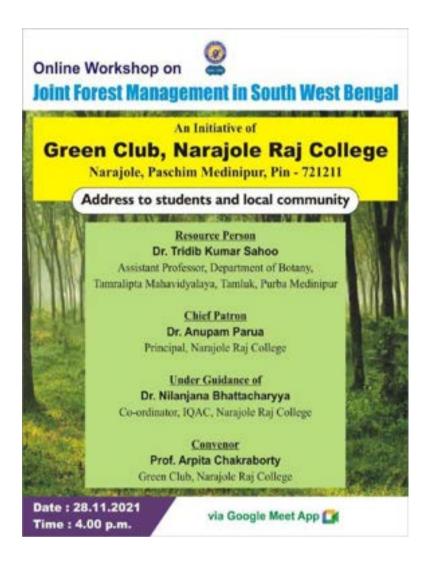

# Online Training and Orientation Programme On

#### **Awareness and Preventive Measures of COVID-19**

Organized by N.S.S – Unit-I & II NARAJOLE RAJ COLLEGE Narajole, Paschim Medinipur

Novel Corona Virus has become a pandemic involving many countries. The cases of COVID – 19 are increasing in West Bengal and the people are becoming panic. So the NSS unit of our college has organized a corona virus awareness webinar to make the volunteers aware as well as the society by them about the spread and symptoms of COVID – 19 on 29.05.2020 via Google Meet. The programme was inaugurated by our Principal Dr. Anupam Parua. Mr. Amit Kumar Mondal, Nodal officer, iGOT, WB, Mr. Brahma Chaudhari, P.O., NSS, Jhargram Raj College and Dr. Lipika Mandal, P.O., NSS, Belda College were act as resource person of the webinar. They shared their valuable knowledge with the participants. About 240 participants participated in this webinar. Among them 117 (Male – 42, Female – 75) volunteers joined in this programme and others from locality. They strongly agreed to share the knowledge in their locality. The programme ended with a vote of thanks from our IQAC Co-ordinator Dr. Nilanjana Bhattacharya.

Figure 18: Banner of Online Training and Orientation Programme On Awareness and Preventive Measures of COVID-19 Organized by N.S.S – Unit-I & II NARAJOLE RAJ COLLEGE

On 29.05.2020 (Session -2019-20)