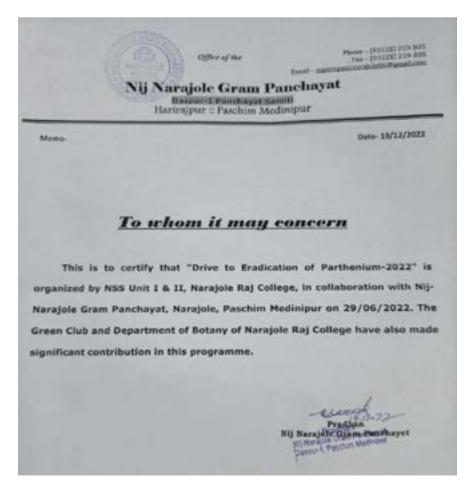

Paschim Medinipur

Figure 1: AIDS awareness programme and Screening Test organized by NSS unit I &II, Narajole raj College on 1st December 2019. (Session -2019-20)

Narajole A I

IAAC Accredited 'B' Grade Govt.-Aided College

(ESTD.- 1966)

Narajole Paschim Medinipur

P.O.- NARAJOLE DIST.- PASCHIM MEDINIPUR PIN CODE- 721211 WEST BENGAL

Email:

Figure 2,3,4,5,6,7: AIDS awareness programme and Screening Test organized by NSS unit I &II, Narajole Raj College on 1st December 2019. (Session -2019-20)