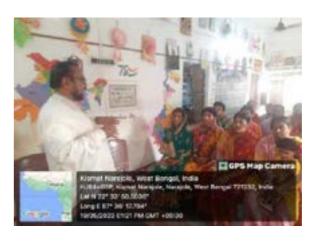

#### **Screening Test**

Organized by N.S.S – Unit-I & II NARAJOLE RAJ COLLEGE Narajole, Paschim Medinipur

The N.S.S Unit of Narajole Raj College observed World AIDS Day on 1st December 2019. The programme was inaugurated by Dr. Tanuka Acharya, HoD, Dept. of Philosophy. In view of World AIDS Day, AIDS awareness programme and Screening Test held at the Seminar Hall of our college. Principal Dr. Anupam Parua was also present in this programme. After the awareness programme preliminary screening test was conducted on willing students / Participants maintaining strictest level of confidentiality. District level health officials acted as resource persons and test conductors. Red ribbon was distributed to all the participants. District resource person of NACO, Mr. Pradip Maity gave valuable information to the students about current scenario of AIDS in INDIA. Also, he informed the audience how HIV spread and the difference between HIV and AIDS. 96 volunteers (Male - 42, Female - 54) of NSS, 15 students(Male - 6, Female - 9) of the college and 5 faculty members also present in this programme. Among paricipants, 7 students and 5 faculty member tested their blood.But all reports were negative. As our college situated at the red marking HIV zone (Daspur block, West Bengal, India) so we tried aware the locality by our volunteers and our students.

Paschim Medinipur

Figure 1: AIDS awareness programme and Screening Test organized by NSS unit I &II, Narajole raj College on 1st December 2019. (Session -2019-20)

Narajole A I

IAAC Accredited 'B' Grade Govt.-Aided College