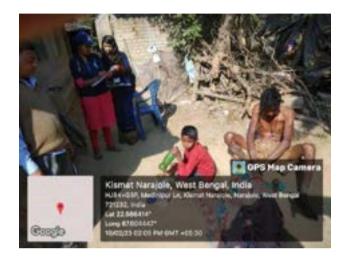

#### **Screening Test**

Organized by N.S.S – Unit-I & II NARAJOLE RAJ COLLEGE Narajole, Paschim Medinipur

The N.S.S Unit of Narajole Raj College observed World AIDS Day on 1st December 2019. The programme was inaugurated by Dr. Tanuka Acharya, HoD, Dept. of Philosophy. In view of World AIDS Day, AIDS awareness programme and Screening Test held at the Seminar Hall of our college. Principal Dr. Anupam Parua was also present in this programme. After the awareness programme preliminary screening test was conducted on willing students / Participants maintaining strictest level of confidentiality. District level health officials acted as resource persons and test conductors. Red ribbon was distributed to all the participants. District resource person of NACO, Mr. Pradip Maity gave valuable information to the students about current scenario of AIDS in INDIA. Also, he informed the audience how HIV spread and the difference between HIV and AIDS. 96 volunteers (Male - 42, Female - 54) of NSS, 15 students(Male - 6, Female - 9) of the college and 5 faculty members also present in this programme. Among paricipants, 7 students and 5 faculty member tested their blood.But all reports were negative. As our college situated at the red marking HIV zone (Daspur block, West Bengal, India) so we tried aware the locality by our volunteers and our students.

Paschim Medinipur

Figure 1: AIDS awareness programme and Screening Test organized by NSS unit I &II, Narajole raj College on 1st December 2019. (Session -2019-20)

Narajole A I

IAAC Accredited 'B' Grade Govt.-Aided College