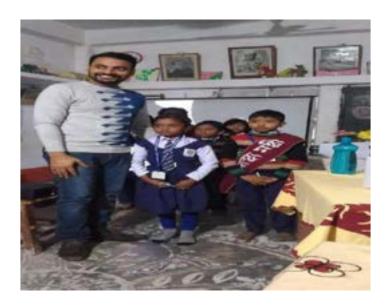

#### **Screening Test**

Organized by N.S.S – Unit-I & II NARAJOLE RAJ COLLEGE Narajole, Paschim Medinipur

The N.S.S Unit of Narajole Raj College observed World AIDS Day on 1st December 2019. The programme was inaugurated by Dr. Tanuka Acharya, HoD, Dept. of Philosophy. In view of World AIDS Day, AIDS awareness programme and Screening Test held at the Seminar Hall of our college. Principal Dr. Anupam Parua was also present in this programme. After the awareness programme preliminary screening test was conducted on willing students / Participants maintaining strictest level of confidentiality. District level health officials acted as resource persons and test conductors. Red ribbon was distributed to all the participants. District resource person of NACO, Mr. Pradip Maity gave valuable information to the students about current scenario of AIDS in INDIA. Also, he informed the audience how HIV spread and the difference between HIV and AIDS. 96 volunteers (Male - 42, Female - 54) of NSS, 15 students(Male - 6, Female - 9) of the college and 5 faculty members also present in this programme. Among paricipants, 7 students and 5 faculty member tested their blood.But all reports were negative. As our college situated at the red marking HIV zone (Daspur block, West Bengal, India) so we tried aware the locality by our volunteers and our students.

Paschim Medinipur

Figure 1: AIDS awareness programme and Screening Test organized by NSS unit I &II, Narajole raj College on 1st December 2019. (Session -2019-20)

Narajole A I

IAAC Accredited 'B' Grade Govt.-Aided College