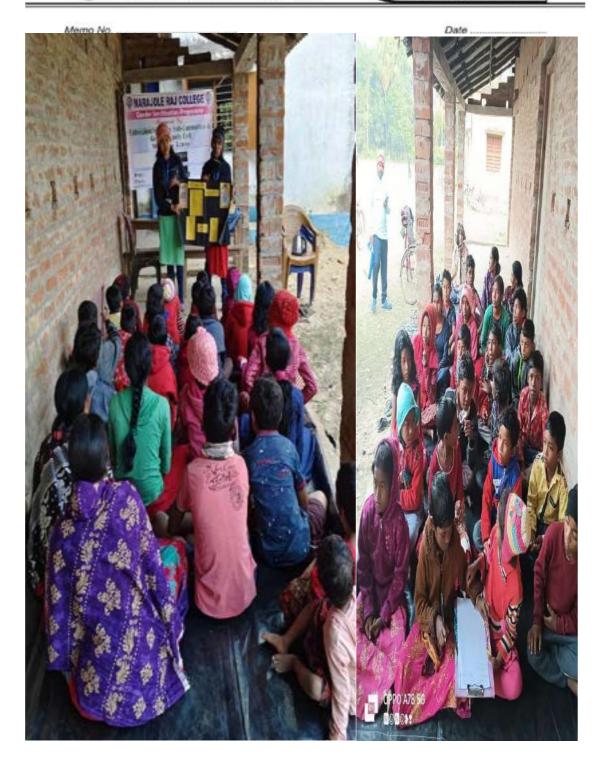

#### **Screening Test**

Organized by N.S.S – Unit-I & II NARAJOLE RAJ COLLEGE Narajole, Paschim Medinipur

The N.S.S Unit of Narajole Raj College observed World AIDS Day on 1st December 2019. The programme was inaugurated by Dr. Tanuka Acharya, HoD, Dept. of Philosophy. In view of World AIDS Day, AIDS awareness programme and Screening Test held at the Seminar Hall of our college. Principal Dr. Anupam Parua was also present in this programme. After the awareness programme preliminary screening test was conducted on willing students / Participants maintaining strictest level of confidentiality. District level health officials acted as resource persons and test conductors. Red ribbon was distributed to all the participants. District resource person of NACO, Mr. Pradip Maity gave valuable information to the students about current scenario of AIDS in INDIA. Also, he informed the audience how HIV spread and the difference between HIV and AIDS. 96 volunteers (Male - 42, Female - 54) of NSS, 15 students(Male - 6, Female - 9) of the college and 5 faculty members also present in this programme. Among paricipants, 7 students and 5 faculty member tested their blood.But all reports were negative. As our college situated at the red marking HIV zone (Daspur block, West Bengal, India) so we tried aware the locality by our volunteers and our students.

Paschim Medinipur

Figure 1: AIDS awareness programme and Screening Test organized by NSS unit I &II, Narajole raj College on 1st December 2019. (Session -2019-20)

Narajole A I

IAAC Accredited 'B' Grade Govt.-Aided College