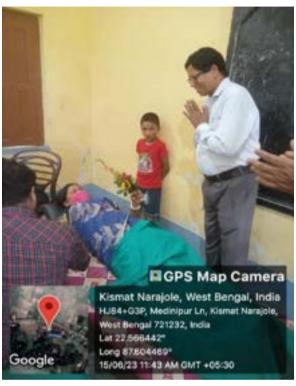

#### **Screening Test**

Organized by N.S.S – Unit-I & II NARAJOLE RAJ COLLEGE Narajole, Paschim Medinipur

The N.S.S Unit of Narajole Raj College observed World AIDS Day on 1st December 2019. The programme was inaugurated by Dr. Tanuka Acharya, HoD, Dept. of Philosophy. In view of World AIDS Day, AIDS awareness programme and Screening Test held at the Seminar Hall of our college. Principal Dr. Anupam Parua was also present in this programme. After the awareness programme preliminary screening test was conducted on willing students / Participants maintaining strictest level of confidentiality. District level health officials acted as resource persons and test conductors. Red ribbon was distributed to all the participants. District resource person of NACO, Mr. Pradip Maity gave valuable information to the students about current scenario of AIDS in INDIA. Also, he informed the audience how HIV spread and the difference between HIV and AIDS. 96 volunteers (Male - 42, Female - 54) of NSS, 15 students(Male - 6, Female - 9) of the college and 5 faculty members also present in this programme. Among paricipants, 7 students and 5 faculty member tested their blood.But all reports were negative. As our college situated at the red marking HIV zone (Daspur block, West Bengal, India) so we tried aware the locality by our volunteers and our students.

(ESTD.- 1966)

Narajole Paschim Medinipur

P.O.- NARAJOLE DIST.- PASCHIM MEDINIPUR PIN CODE- 721211 WEST BENGAL

Email:

Figure 2,3,4,5,6,7: AIDS awareness programme and Screening Test organized by NSS unit I &II, Narajole Raj College on 1st December 2019. (Session -2019-20)