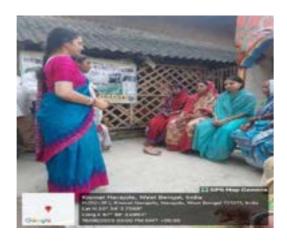

(ESTD.- 1966)

Narajole Paschim Medinipur

P.O.- NARAJOLE DIST.- PASCHIM MEDINIPUR PIN CODE- 721211 WEST BENGAL

Email:

Figure 2,3,4,5,6,7: AIDS awareness programme and Screening Test organized by NSS unit I &II, Narajole Raj College on 1st December 2019. (Session -2019-20)