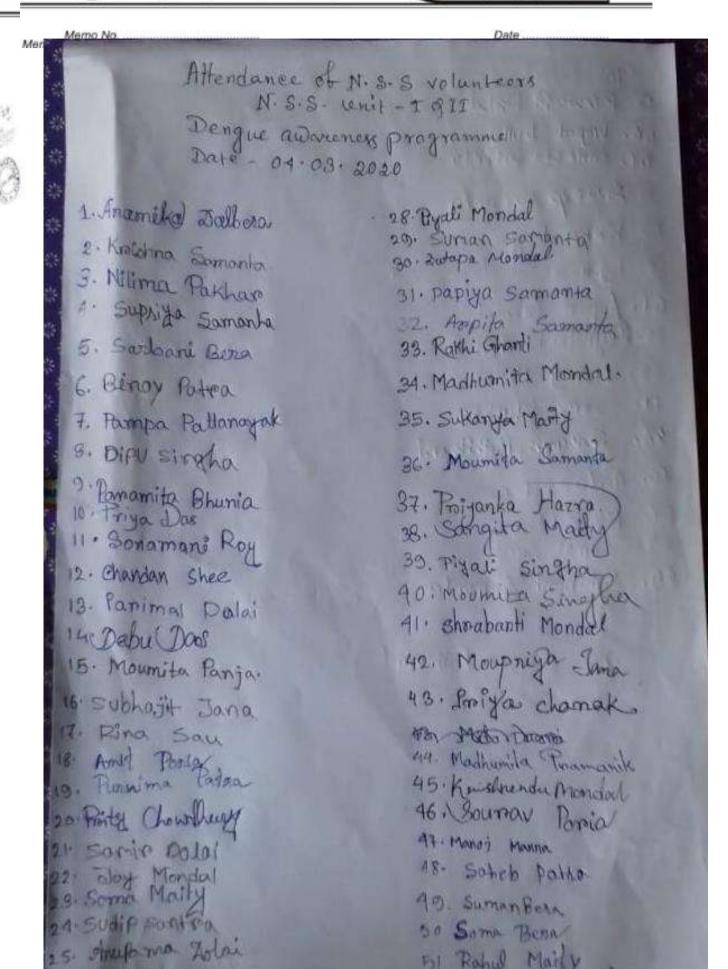

P.O.- NARAJOLE
DIST.- PASCHIM MEDINIPUR
PIN CODE- 721211
WEST BENGAL
Email:
nrcprincipal@narajolerajcollege.ac.in

| Memo No |  |
|---------|--|
|---------|--|

Date .....

Dengue Awarness Programme Organized by N.S.S – Unit-I & II NARAJOLE RAJ COLLEGE Narajole, Paschim Medinipur

The N.S.S Unit-I and Unit-II of Narajole Raj College organized an awareness programme of 'Dengue and its preventive measure' on 04/03/2020 in the Seminar Hall of the college. In this programme resource person was Dr. Alok Samanta, M.B.B.S (MS), Medical officer, Panchet Hill Hospital. 69 N.S.S volunteers (Male - 26, Female - 43), 62 Teaching Faculty and 10 Non-teaching staff were present in this programme. The programme was inaugurated by the Principal Dr. Anupam Parua. Dr. Samanta delivered his valuable speech about Dengue. Afterhis speech he arranged a quiz competition among the volunteers. How Dengue mosquito bornand their life cycle discussed by Prof. Suman Khanra (Dept. of Zoology). Duration of the programme was about 3hours (2p.m – 5 p.m).