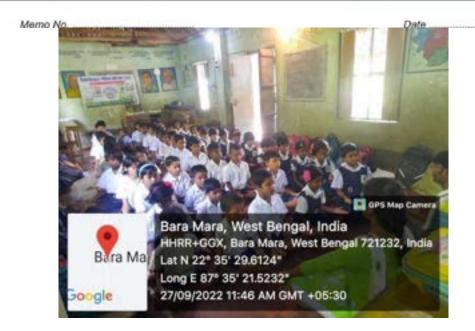

(ESTD.- 1966)

Narajole Paschim Medinipur

P.O.- NARAJOLE DIST.- PASCHIM MEDINIPUR PIN CODE- 721211 WEST BENGAL

Email:

Figure 2,3,4,5,6,7: AIDS awareness programme and Screening Test organized by NSS unit I &II, Narajole Raj College on 1st December 2019. (Session -2019-20)