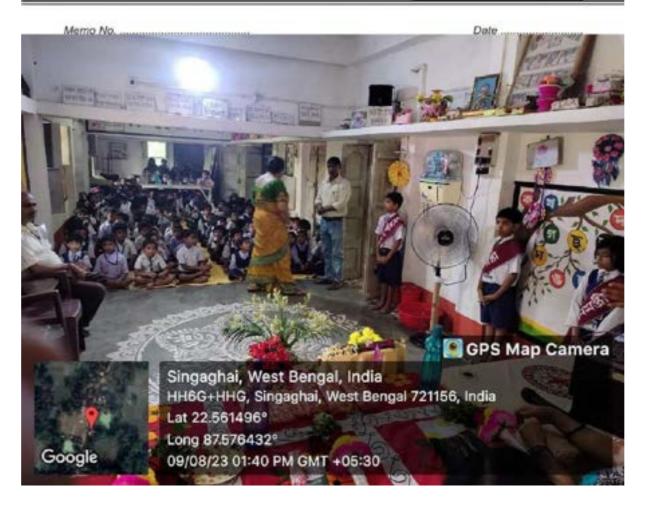

(ESTD.- 1966)

Narajole Paschim Medinipur

P.O.- NARAJOLE DIST.- PASCHIM MEDINIPUR PIN CODE- 721211 WEST BENGAL

Email:

Figure 2,3,4,5,6,7: AIDS awareness programme and Screening Test organized by NSS unit I &II, Narajole Raj College on 1st December 2019. (Session -2019-20)