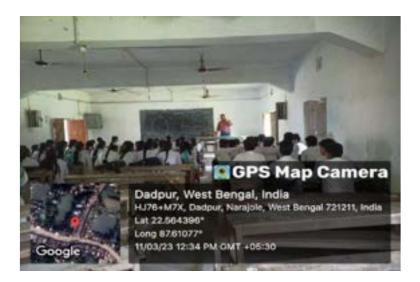

The N.S.S Unit-I and Unit-II of Narajole Raj College organized an awareness programme of 'Dengue and its preventive measure' on 04/03/2020 in the Seminar Hall of the college. In this programme resource person was Dr. Alok Samanta, M.B.B.S (MS), Medical officer, Panchet Hill Hospital. 69 N.S.S volunteers (Male - 26, Female - 43), 62 Teaching Faculty and 10 Non-teaching staff were present in this programme. The programme was inaugurated by the Principal Dr. Anupam Parua. Dr. Samanta delivered his valuable speech about Dengue. Afterhis speech he arranged a quiz competition among the volunteers. How Dengue mosquito bornand their life cycle discussed by Prof. Suman Khanra (Dept. of Zoology). Duration of the programme was about 3hours (2p.m – 5 p.m).

Figure9: Dengue Awarness Programme Organized by N.S.S – Unit-I & II NARAJOLE RAJ COLLEGE on 04.03.2020 (Session -2019-20)