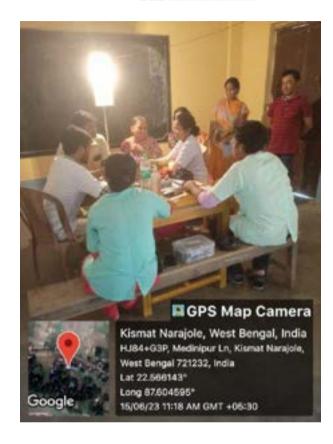

(ESTD.- 1966)

Narajole Paschim Medinipur

P.O.- NARAJOLE DIST.- PASCHIM MEDINIPUR PIN CODE- 721211 WEST BENGAL

Email:

Figure 2,3,4,5,6,7: AIDS awareness programme and Screening Test organized by NSS unit I &II, Narajole Raj College on 1st December 2019. (Session -2019-20)