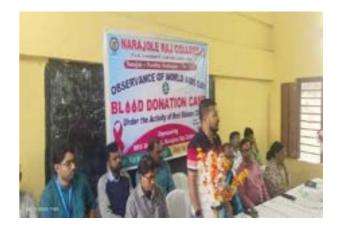

#### **Screening Test**

Organized by N.S.S – Unit-I & II NARAJOLE RAJ COLLEGE Narajole, Paschim Medinipur

The N.S.S Unit of Narajole Raj College observed World AIDS Day on 1st December 2019. The programme was inaugurated by Dr. Tanuka Acharya, HoD, Dept. of Philosophy. In view of World AIDS Day, AIDS awareness programme and Screening Test held at the Seminar Hall of our college. Principal Dr. Anupam Parua was also present in this programme. After the awareness programme preliminary screening test was conducted on willing students / Participants maintaining strictest level of confidentiality. District level health officials acted as resource persons and test conductors. Red ribbon was distributed to all the participants. District resource person of NACO, Mr. Pradip Maity gave valuable information to the students about current scenario of AIDS in INDIA. Also, he informed the audience how HIV spread and the difference between HIV and AIDS. 96 volunteers (Male - 42, Female - 54) of NSS, 15 students(Male - 6, Female - 9) of the college and 5 faculty members also present in this programme. Among paricipants, 7 students and 5 faculty member tested their blood.But all reports were negative. As our college situated at the red marking HIV zone (Daspur block, West Bengal, India) so we tried aware the locality by our volunteers and our students.

Paschim Medinipur

Figure 1: AIDS awareness programme and Screening Test organized by NSS unit I &II, Narajole raj College on 1st December 2019. (Session -2019-20)

Narajole A I

IAAC Accredited 'B' Grade Govt.-Aided College