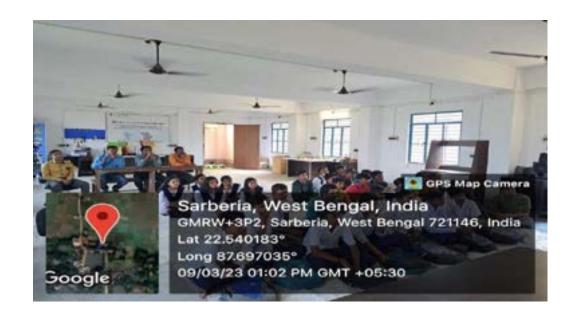

(ESTD.- 1966)

Narajole Paschim Medinipur

P.O.- NARAJOLE DIST.- PASCHIM MEDINIPUR PIN CODE- 721211 WEST BENGAL

Email:

Figure 2,3,4,5,6,7: AIDS awareness programme and Screening Test organized by NSS unit I &II, Narajole Raj College on 1st December 2019. (Session -2019-20)