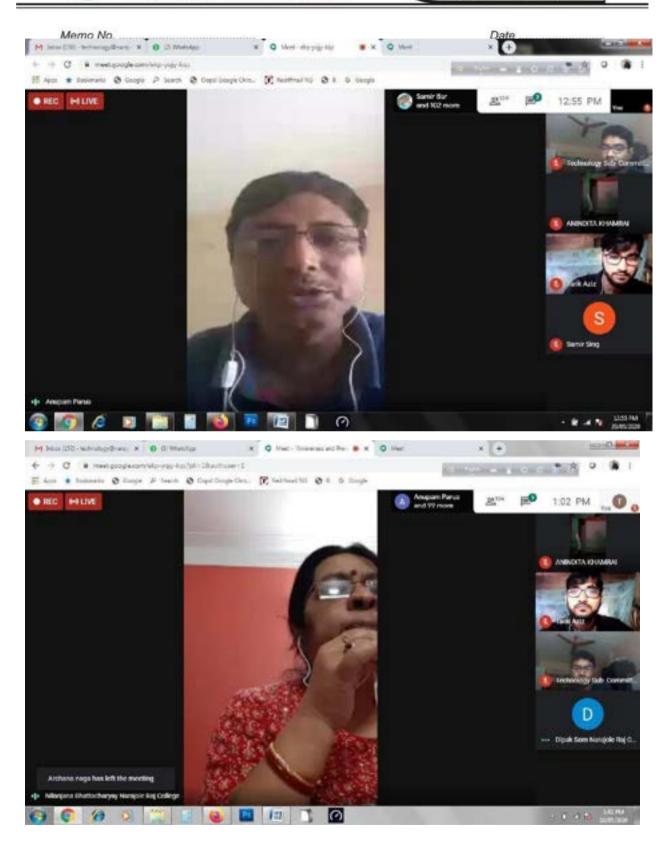

#### **Awareness and Preventive Measures of COVID-19**

Organized by N.S.S – Unit-I & II NARAJOLE RAJ COLLEGE Narajole, Paschim Medinipur

Novel Corona Virus has become a pandemic involving many countries. The cases of COVID – 19 are increasing in West Bengal and the people are becoming panic. So the NSS unit of our college has organized a corona virus awareness webinar to make the volunteers aware as well as the society by them about the spread and symptoms of COVID – 19 on 29.05.2020 via Google Meet. The programme was inaugurated by our Principal Dr. Anupam Parua. Mr. Amit Kumar Mondal, Nodal officer, iGOT, WB, Mr. Brahma Chaudhari, P.O., NSS, Jhargram Raj College and Dr. Lipika Mandal, P.O., NSS, Belda College were act as resource person of the webinar. They shared their valuable knowledge with the participants. About 240 participants participated in this webinar. Among them 117 (Male – 42, Female – 75) volunteers joined in this programme and others from locality. They strongly agreed to share the knowledge in their locality. The programme ended with a vote of thanks from our IQAC Co-ordinator Dr. Nilanjana Bhattacharya.

Figure 18: Banner of Online Training and Orientation Programme On Awareness and Preventive Measures of COVID-19 Organized by N.S.S – Unit-I & II NARAJOLE RAJ COLLEGE

On 29.05.2020 (Session -2019-20)

Figure 32: Online Training and Orientation Programme On Awareness and Preventive Measures of COVID-19 Organized by N.S.S – Unit-I & II NARAJOLE RAJ COLLEGE On 29.0 5.2020 (Session -2019-20)