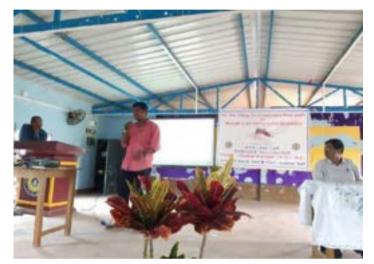

#### **Screening Test**

Organized by N.S.S – Unit-I & II NARAJOLE RAJ COLLEGE Narajole, Paschim Medinipur

The N.S.S Unit of Narajole Raj College observed World AIDS Day on 1st December 2019. The programme was inaugurated by Dr. Tanuka Acharya, HoD, Dept. of Philosophy. In view of World AIDS Day, AIDS awareness programme and Screening Test held at the Seminar Hall of our college. Principal Dr. Anupam Parua was also present in this programme. After the awareness programme preliminary screening test was conducted on willing students / Participants maintaining strictest level of confidentiality. District level health officials acted as resource persons and test conductors. Red ribbon was distributed to all the participants. District resource person of NACO, Mr. Pradip Maity gave valuable information to the students about current scenario of AIDS in INDIA. Also, he informed the audience how HIV spread and the difference between HIV and AIDS. 96 volunteers (Male - 42, Female - 54) of NSS, 15 students(Male - 6, Female - 9) of the college and 5 faculty members also present in this programme. Among paricipants, 7 students and 5 faculty member tested their blood.But all reports were negative. As our college situated at the red marking HIV zone (Daspur block, West Bengal, India) so we tried aware the locality by our volunteers and our students.

(ESTD.- 1966)

Narajole Paschim Medinipur

P.O.- NARAJOLE DIST.- PASCHIM MEDINIPUR PIN CODE- 721211 WEST BENGAL

Email:

Figure 2,3,4,5,6,7: AIDS awareness programme and Screening Test organized by NSS unit I &II, Narajole Raj College on 1st December 2019. (Session -2019-20)