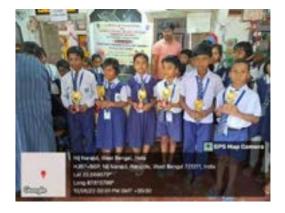

#### **Screening Test**

Organized by N.S.S – Unit-I & II NARAJOLE RAJ COLLEGE Narajole, Paschim Medinipur

The N.S.S Unit of Narajole Raj College observed World AIDS Day on 1st December 2019. The programme was inaugurated by Dr. Tanuka Acharya, HoD, Dept. of Philosophy. In view of World AIDS Day, AIDS awareness programme and Screening Test held at the Seminar Hall of our college. Principal Dr. Anupam Parua was also present in this programme. After the awareness programme preliminary screening test was conducted on willing students / Participants maintaining strictest level of confidentiality. District level health officials acted as resource persons and test conductors. Red ribbon was distributed to all the participants. District resource person of NACO, Mr. Pradip Maity gave valuable information to the students about current scenario of AIDS in INDIA. Also, he informed the audience how HIV spread and the difference between HIV and AIDS. 96 volunteers (Male - 42, Female - 54) of NSS, 15 students(Male - 6, Female - 9) of the college and 5 faculty members also present in this programme. Among paricipants, 7 students and 5 faculty member tested their blood.But all reports were negative. As our college situated at the red marking HIV zone (Daspur block, West Bengal, India) so we tried aware the locality by our volunteers and our students.

Paschim Medinipur

Figure 1: AIDS awareness programme and Screening Test organized by NSS unit I &II, Narajole raj College on 1st December 2019. (Session -2019-20)

Narajole A I

IAAC Accredited 'B' Grade Govt.-Aided College