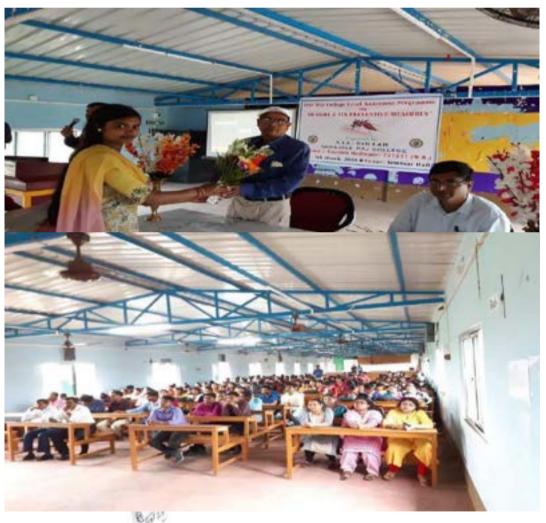

#### **Screening Test**

Organized by N.S.S – Unit-I & II NARAJOLE RAJ COLLEGE Narajole, Paschim Medinipur

The N.S.S Unit of Narajole Raj College observed World AIDS Day on 1st December 2019. The programme was inaugurated by Dr. Tanuka Acharya, HoD, Dept. of Philosophy. In view of World AIDS Day, AIDS awareness programme and Screening Test held at the Seminar Hall of our college. Principal Dr. Anupam Parua was also present in this programme. After the awareness programme preliminary screening test was conducted on willing students / Participants maintaining strictest level of confidentiality. District level health officials acted as resource persons and test conductors. Red ribbon was distributed to all the participants. District resource person of NACO, Mr. Pradip Maity gave valuable information to the students about current scenario of AIDS in INDIA. Also, he informed the audience how HIV spread and the difference between HIV and AIDS. 96 volunteers (Male - 42, Female - 54) of NSS, 15 students(Male - 6, Female - 9) of the college and 5 faculty members also present in this programme. Among paricipants, 7 students and 5 faculty member tested their blood.But all reports were negative. As our college situated at the red marking HIV zone (Daspur block, West Bengal, India) so we tried aware the locality by our volunteers and our students.

Paschim Medinipur

Figure 1: AIDS awareness programme and Screening Test organized by NSS unit I &II, Narajole raj College on 1st December 2019. (Session -2019-20)

Narajole A I

IAAC Accredited 'B' Grade Govt.-Aided College