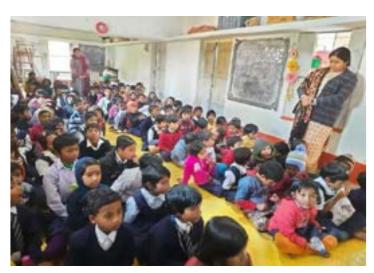

#### **Screening Test**

Organized by N.S.S – Unit-I & II NARAJOLE RAJ COLLEGE Narajole, Paschim Medinipur

The N.S.S Unit of Narajole Raj College observed World AIDS Day on 1st December 2019. The programme was inaugurated by Dr. Tanuka Acharya, HoD, Dept. of Philosophy. In view of World AIDS Day, AIDS awareness programme and Screening Test held at the Seminar Hall of our college. Principal Dr. Anupam Parua was also present in this programme. After the awareness programme preliminary screening test was conducted on willing students / Participants maintaining strictest level of confidentiality. District level health officials acted as resource persons and test conductors. Red ribbon was distributed to all the participants. District resource person of NACO, Mr. Pradip Maity gave valuable information to the students about current scenario of AIDS in INDIA. Also, he informed the audience how HIV spread and the difference between HIV and AIDS. 96 volunteers (Male - 42, Female - 54) of NSS, 15 students(Male - 6, Female - 9) of the college and 5 faculty members also present in this programme. Among paricipants, 7 students and 5 faculty member tested their blood.But all reports were negative. As our college situated at the red marking HIV zone (Daspur block, West Bengal, India) so we tried aware the locality by our volunteers and our students.

(ESTD.- 1966)

Narajole Paschim Medinipur

P.O.- NARAJOLE DIST.- PASCHIM MEDINIPUR PIN CODE- 721211 WEST BENGAL

Email:

Figure 2,3,4,5,6,7: AIDS awareness programme and Screening Test organized by NSS unit I &II, Narajole Raj College on 1st December 2019. (Session -2019-20)