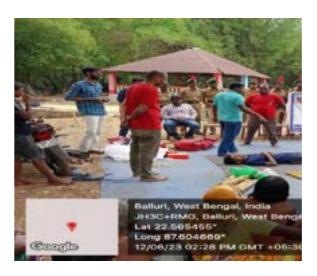

(ESTD.- 1966)

Narajole Paschim Medinipur

P.O.- NARAJOLE DIST.- PASCHIM MEDINIPUR PIN CODE- 721211 WEST BENGAL

Email:

Figure 2,3,4,5,6,7: AIDS awareness programme and Screening Test organized by NSS unit I &II, Narajole Raj College on 1st December 2019. (Session -2019-20)