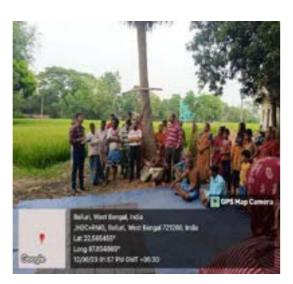

(ESTD.- 1966)

Narajole Paschim Medinipur

P.O.- NARAJOLE DIST.- PASCHIM MEDINIPUR PIN CODE- 721211 WEST BENGAL

Email:

Figure 2,3,4,5,6,7: AIDS awareness programme and Screening Test organized by NSS unit I &II, Narajole Raj College on 1st December 2019. (Session -2019-20)