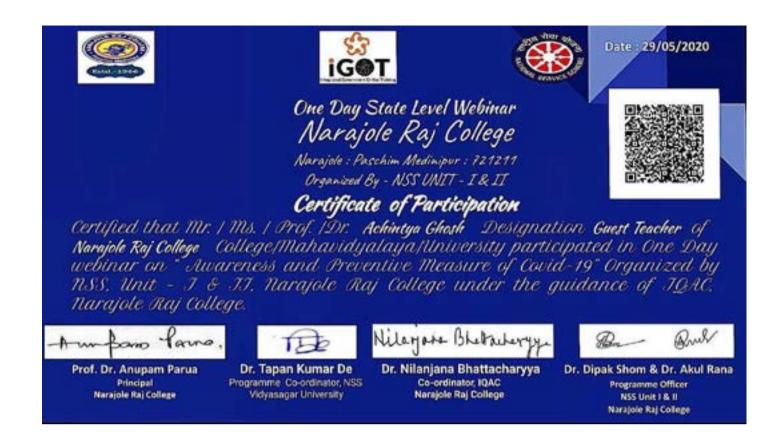

#### **Awareness and Preventive Measures of COVID-19**

Organized by N.S.S – Unit-I & II NARAJOLE RAJ COLLEGE Narajole, Paschim Medinipur

Novel Corona Virus has become a pandemic involving many countries. The cases of COVID – 19 are increasing in West Bengal and the people are becoming panic. So the NSS unit of our college has organized a corona virus awareness webinar to make the volunteers aware as well as the society by them about the spread and symptoms of COVID – 19 on 29.05.2020 via Google Meet. The programme was inaugurated by our Principal Dr. Anupam Parua. Mr. Amit Kumar Mondal, Nodal officer, iGOT, WB, Mr. Brahma Chaudhari, P.O., NSS, Jhargram Raj College and Dr. Lipika Mandal, P.O., NSS, Belda College were act as resource person of the webinar. They shared their valuable knowledge with the participants. About 240 participants participated in this webinar. Among them 117 (Male – 42, Female – 75) volunteers joined in this programme and others from locality. They strongly agreed to share the knowledge in their locality. The programme ended with a vote of thanks from our IQAC Co-ordinator Dr. Nilanjana Bhattacharya.

Figure 18: Banner of Online Training and Orientation Programme On Awareness and Preventive Measures of COVID-19 Organized by N.S.S – Unit-I & II NARAJOLE RAJ COLLEGE

On 29.05.2020 (Session -2019-20)