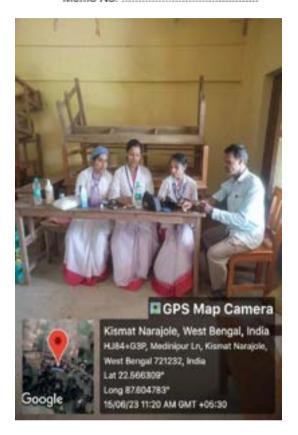

(ESTD.- 1966)

Narajole Paschim Medinipur

P.O.- NARAJOLE DIST.- PASCHIM MEDINIPUR PIN CODE- 721211 WEST BENGAL

Email:

Figure 2,3,4,5,6,7: AIDS awareness programme and Screening Test organized by NSS unit I &II, Narajole Raj College on 1st December 2019. (Session -2019-20)