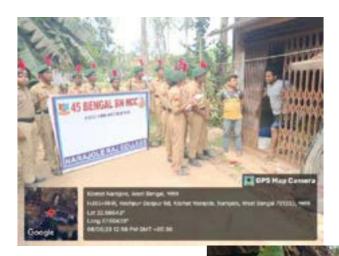

(ESTD.- 1966)

Narajole Paschim Medinipur

P.O.- NARAJOLE DIST.- PASCHIM MEDINIPUR PIN CODE- 721211 WEST BENGAL

Email:

Figure 2,3,4,5,6,7: AIDS awareness programme and Screening Test organized by NSS unit I &II, Narajole Raj College on 1st December 2019. (Session -2019-20)