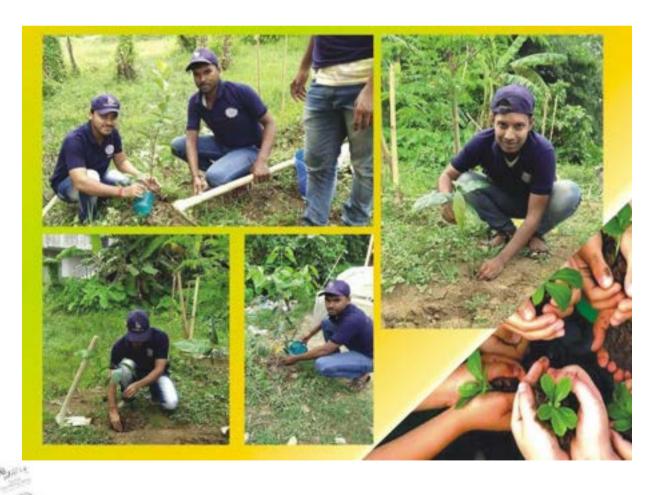

Paschim Medinipur

Figure 1: AIDS awareness programme and Screening Test organized by NSS unit I &II, Narajole raj College on 1st December 2019. (Session -2019-20)

Narajole A I

IAAC Accredited 'B' Grade Govt.-Aided College

(ESTD.- 1966)

Narajole Paschim Medinipur

P.O.- NARAJOLE DIST.- PASCHIM MEDINIPUR PIN CODE- 721211 WEST BENGAL

Email:

Figure 2,3,4,5,6,7: AIDS awareness programme and Screening Test organized by NSS unit I &II, Narajole Raj College on 1st December 2019. (Session -2019-20)