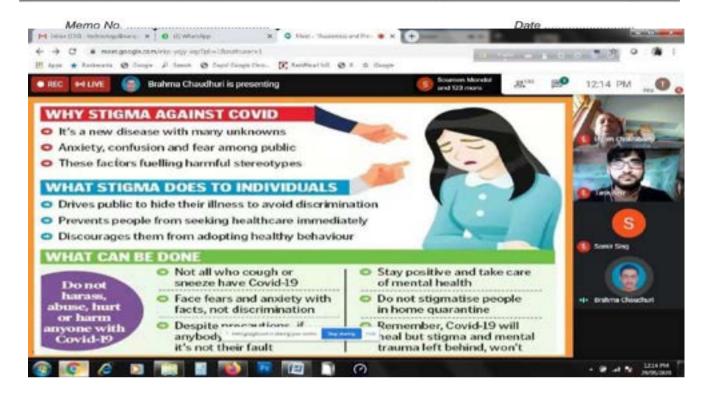

#### **Awareness and Preventive Measures of COVID-19**

Organized by N.S.S – Unit-I & II NARAJOLE RAJ COLLEGE Narajole, Paschim Medinipur

Novel Corona Virus has become a pandemic involving many countries. The cases of COVID – 19 are increasing in West Bengal and the people are becoming panic. So the NSS unit of our college has organized a corona virus awareness webinar to make the volunteers aware as well as the society by them about the spread and symptoms of COVID – 19 on 29.05.2020 via Google Meet. The programme was inaugurated by our Principal Dr. Anupam Parua. Mr. Amit Kumar Mondal, Nodal officer, iGOT, WB, Mr. Brahma Chaudhari, P.O., NSS, Jhargram Raj College and Dr. Lipika Mandal, P.O., NSS, Belda College were act as resource person of the webinar. They shared their valuable knowledge with the participants. About 240 participants participated in this webinar. Among them 117 (Male – 42, Female – 75) volunteers joined in this programme and others from locality. They strongly agreed to share the knowledge in their locality. The programme ended with a vote of thanks from our IQAC Co-ordinator Dr. Nilanjana Bhattacharya.

Figure 18: Banner of Online Training and Orientation Programme On Awareness and Preventive Measures of COVID-19 Organized by N.S.S – Unit-I & II NARAJOLE RAJ COLLEGE

On 29.05.2020 (Session -2019-20)