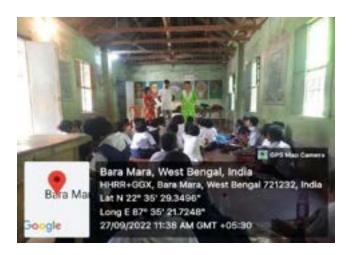

(ESTD.- 1966)

Narajole Paschim Medinipur

P.O.- NARAJOLE DIST.- PASCHIM MEDINIPUR PIN CODE- 721211 WEST BENGAL

Email:

Figure 2,3,4,5,6,7: AIDS awareness programme and Screening Test organized by NSS unit I &II, Narajole Raj College on 1st December 2019. (Session -2019-20)