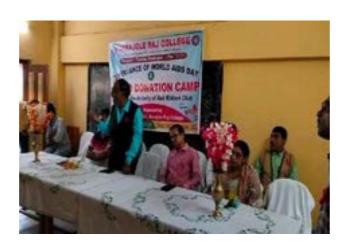

#### **Screening Test**

Organized by N.S.S – Unit-I & II NARAJOLE RAJ COLLEGE Narajole, Paschim Medinipur

The N.S.S Unit of Narajole Raj College observed World AIDS Day on 1st December 2019. The programme was inaugurated by Dr. Tanuka Acharya, HoD, Dept. of Philosophy. In view of World AIDS Day, AIDS awareness programme and Screening Test held at the Seminar Hall of our college. Principal Dr. Anupam Parua was also present in this programme. After the awareness programme preliminary screening test was conducted on willing students / Participants maintaining strictest level of confidentiality. District level health officials acted as resource persons and test conductors. Red ribbon was distributed to all the participants. District resource person of NACO, Mr. Pradip Maity gave valuable information to the students about current scenario of AIDS in INDIA. Also, he informed the audience how HIV spread and the difference between HIV and AIDS. 96 volunteers (Male - 42, Female - 54) of NSS, 15 students(Male - 6, Female - 9) of the college and 5 faculty members also present in this programme. Among paricipants, 7 students and 5 faculty member tested their blood.But all reports were negative. As our college situated at the red marking HIV zone (Daspur block, West Bengal, India) so we tried aware the locality by our volunteers and our students.

(ESTD.- 1966)

Narajole Paschim Medinipur

P.O.- NARAJOLE DIST.- PASCHIM MEDINIPUR PIN CODE- 721211 WEST BENGAL

Email:

Figure 2,3,4,5,6,7: AIDS awareness programme and Screening Test organized by NSS unit I &II, Narajole Raj College on 1st December 2019. (Session -2019-20)