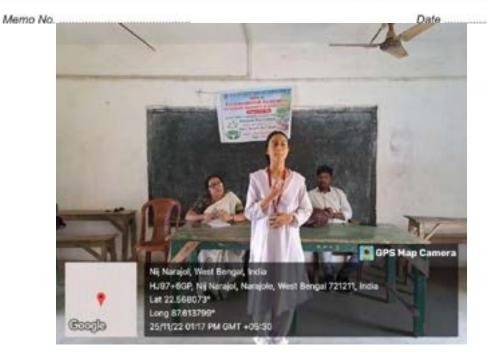

#### **Screening Test**

Organized by N.S.S – Unit-I & II NARAJOLE RAJ COLLEGE Narajole, Paschim Medinipur

The N.S.S Unit of Narajole Raj College observed World AIDS Day on 1st December 2019. The programme was inaugurated by Dr. Tanuka Acharya, HoD, Dept. of Philosophy. In view of World AIDS Day, AIDS awareness programme and Screening Test held at the Seminar Hall of our college. Principal Dr. Anupam Parua was also present in this programme. After the awareness programme preliminary screening test was conducted on willing students / Participants maintaining strictest level of confidentiality. District level health officials acted as resource persons and test conductors. Red ribbon was distributed to all the participants. District resource person of NACO, Mr. Pradip Maity gave valuable information to the students about current scenario of AIDS in INDIA. Also, he informed the audience how HIV spread and the difference between HIV and AIDS. 96 volunteers (Male - 42, Female - 54) of NSS, 15 students(Male - 6, Female - 9) of the college and 5 faculty members also present in this programme. Among paricipants, 7 students and 5 faculty member tested their blood.But all reports were negative. As our college situated at the red marking HIV zone (Daspur block, West Bengal, India) so we tried aware the locality by our volunteers and our students.

Paschim Medinipur

Figure 1: AIDS awareness programme and Screening Test organized by NSS unit I &II, Narajole raj College on 1st December 2019. (Session -2019-20)

Narajole A I

IAAC Accredited 'B' Grade Govt.-Aided College