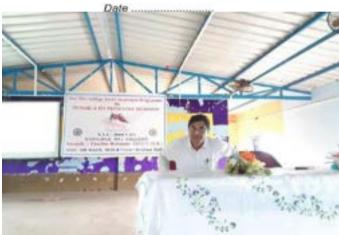

The N.S.S Unit-I and Unit-II of Narajole Raj College organized an awareness programme of 'Dengue and its preventive measure' on 04/03/2020 in the Seminar Hall of the college. In this programme resource person was Dr. Alok Samanta, M.B.B.S (MS), Medical officer, Panchet Hill Hospital. 69 N.S.S volunteers (Male - 26, Female - 43), 62 Teaching Faculty and 10 Non-teaching staff were present in this programme. The programme was inaugurated by the Principal Dr. Anupam Parua. Dr. Samanta delivered his valuable speech about Dengue. Afterhis speech he arranged a quiz competition among the volunteers. How Dengue mosquito bornand their life cycle discussed by Prof. Suman Khanra (Dept. of Zoology). Duration of the programme was about 3hours (2p.m – 5 p.m).

Figure9: Dengue Awarness Programme Organized by N.S.S – Unit-I & II NARAJOLE RAJ COLLEGE on 04.03.2020 (Session -2019-20)