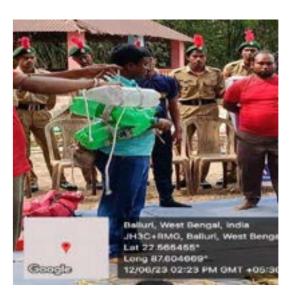

#### **Screening Test**

Organized by N.S.S – Unit-I & II NARAJOLE RAJ COLLEGE Narajole, Paschim Medinipur

The N.S.S Unit of Narajole Raj College observed World AIDS Day on 1st December 2019. The programme was inaugurated by Dr. Tanuka Acharya, HoD, Dept. of Philosophy. In view of World AIDS Day, AIDS awareness programme and Screening Test held at the Seminar Hall of our college. Principal Dr. Anupam Parua was also present in this programme. After the awareness programme preliminary screening test was conducted on willing students / Participants maintaining strictest level of confidentiality. District level health officials acted as resource persons and test conductors. Red ribbon was distributed to all the participants. District resource person of NACO, Mr. Pradip Maity gave valuable information to the students about current scenario of AIDS in INDIA. Also, he informed the audience how HIV spread and the difference between HIV and AIDS. 96 volunteers (Male - 42, Female - 54) of NSS, 15 students(Male - 6, Female - 9) of the college and 5 faculty members also present in this programme. Among paricipants, 7 students and 5 faculty member tested their blood.But all reports were negative. As our college situated at the red marking HIV zone (Daspur block, West Bengal, India) so we tried aware the locality by our volunteers and our students.

Paschim Medinipur

Figure 1: AIDS awareness programme and Screening Test organized by NSS unit I &II, Narajole raj College on 1st December 2019. (Session -2019-20)

Narajole A I

IAAC Accredited 'B' Grade Govt.-Aided College