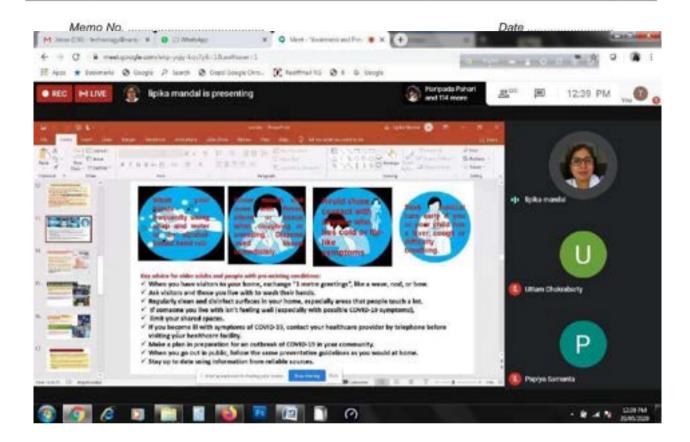

#### **Awareness and Preventive Measures of COVID-19**

Organized by N.S.S – Unit-I & II NARAJOLE RAJ COLLEGE Narajole, Paschim Medinipur

Novel Corona Virus has become a pandemic involving many countries. The cases of COVID – 19 are increasing in West Bengal and the people are becoming panic. So the NSS unit of our college has organized a corona virus awareness webinar to make the volunteers aware as well as the society by them about the spread and symptoms of COVID – 19 on 29.05.2020 via Google Meet. The programme was inaugurated by our Principal Dr. Anupam Parua. Mr. Amit Kumar Mondal, Nodal officer, iGOT, WB, Mr. Brahma Chaudhari, P.O., NSS, Jhargram Raj College and Dr. Lipika Mandal, P.O., NSS, Belda College were act as resource person of the webinar. They shared their valuable knowledge with the participants. About 240 participants participated in this webinar. Among them 117 (Male – 42, Female – 75) volunteers joined in this programme and others from locality. They strongly agreed to share the knowledge in their locality. The programme ended with a vote of thanks from our IQAC Co-ordinator Dr. Nilanjana Bhattacharya.

Figure 18: Banner of Online Training and Orientation Programme On Awareness and Preventive Measures of COVID-19 Organized by N.S.S – Unit-I & II NARAJOLE RAJ COLLEGE

On 29.05.2020 (Session -2019-20)