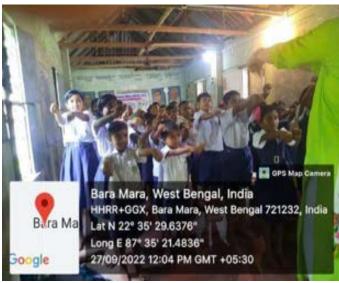

(ESTD.- 1966)

Narajole Paschim Medinipur

P.O.- NARAJOLE DIST.- PASCHIM MEDINIPUR PIN CODE- 721211 WEST BENGAL

Email:

Figure 2,3,4,5,6,7: AIDS awareness programme and Screening Test organized by NSS unit I &II, Narajole Raj College on 1st December 2019. (Session -2019-20)