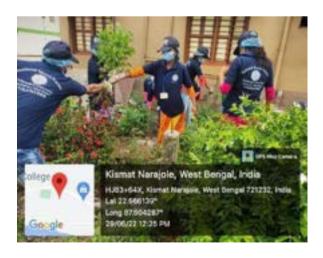

The N.S.S Unit-I and Unit-II of Narajole Raj College organized an awareness programme of 'Dengue and its preventive measure' on 04/03/2020 in the Seminar Hall of the college. In this programme resource person was Dr. Alok Samanta, M.B.B.S (MS), Medical officer, Panchet Hill Hospital. 69 N.S.S volunteers (Male - 26, Female - 43), 62 Teaching Faculty and 10 Non-teaching staff were present in this programme. The programme was inaugurated by the Principal Dr. Anupam Parua. Dr. Samanta delivered his valuable speech about Dengue. Afterhis speech he arranged a quiz competition among the volunteers. How Dengue mosquito bornand their life cycle discussed by Prof. Suman Khanra (Dept. of Zoology). Duration of the programme was about 3hours (2p.m – 5 p.m).

Figure9: Dengue Awarness Programme Organized by N.S.S – Unit-I & II NARAJOLE RAJ COLLEGE on 04.03.2020 (Session -2019-20)