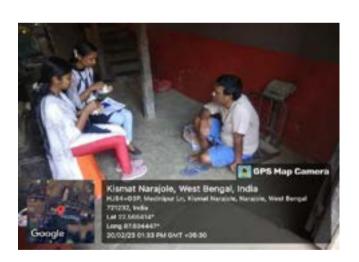

#### **Screening Test**

Organized by N.S.S – Unit-I & II NARAJOLE RAJ COLLEGE Narajole, Paschim Medinipur

The N.S.S Unit of Narajole Raj College observed World AIDS Day on 1st December 2019. The programme was inaugurated by Dr. Tanuka Acharya, HoD, Dept. of Philosophy. In view of World AIDS Day, AIDS awareness programme and Screening Test held at the Seminar Hall of our college. Principal Dr. Anupam Parua was also present in this programme. After the awareness programme preliminary screening test was conducted on willing students / Participants maintaining strictest level of confidentiality. District level health officials acted as resource persons and test conductors. Red ribbon was distributed to all the participants. District resource person of NACO, Mr. Pradip Maity gave valuable information to the students about current scenario of AIDS in INDIA. Also, he informed the audience how HIV spread and the difference between HIV and AIDS. 96 volunteers (Male - 42, Female - 54) of NSS, 15 students(Male - 6, Female - 9) of the college and 5 faculty members also present in this programme. Among paricipants, 7 students and 5 faculty member tested their blood.But all reports were negative. As our college situated at the red marking HIV zone (Daspur block, West Bengal, India) so we tried aware the locality by our volunteers and our students.

(ESTD.- 1966)

Narajole Paschim Medinipur

P.O.- NARAJOLE DIST.- PASCHIM MEDINIPUR PIN CODE- 721211 WEST BENGAL

Email:

Figure 2,3,4,5,6,7: AIDS awareness programme and Screening Test organized by NSS unit I &II, Narajole Raj College on 1st December 2019. (Session -2019-20)