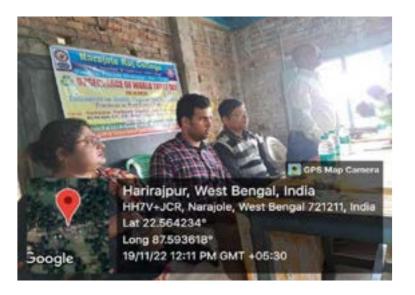

The N.S.S Unit-I and Unit-II of Narajole Raj College organized an awareness programme of 'Dengue and its preventive measure' on 04/03/2020 in the Seminar Hall of the college. In this programme resource person was Dr. Alok Samanta, M.B.B.S (MS), Medical officer, Panchet Hill Hospital. 69 N.S.S volunteers (Male - 26, Female - 43), 62 Teaching Faculty and 10 Non-teaching staff were present in this programme. The programme was inaugurated by the Principal Dr. Anupam Parua. Dr. Samanta delivered his valuable speech about Dengue. Afterhis speech he arranged a quiz competition among the volunteers. How Dengue mosquito bornand their life cycle discussed by Prof. Suman Khanra (Dept. of Zoology). Duration of the programme was about 3hours (2p.m – 5 p.m).

Figure9: Dengue Awarness Programme Organized by N.S.S – Unit-I & II NARAJOLE RAJ COLLEGE on 04.03.2020 (Session -2019-20)