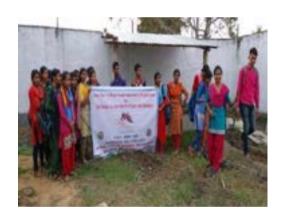

#### **Screening Test**

Organized by N.S.S – Unit-I & II NARAJOLE RAJ COLLEGE Narajole, Paschim Medinipur

The N.S.S Unit of Narajole Raj College observed World AIDS Day on 1st December 2019. The programme was inaugurated by Dr. Tanuka Acharya, HoD, Dept. of Philosophy. In view of World AIDS Day, AIDS awareness programme and Screening Test held at the Seminar Hall of our college. Principal Dr. Anupam Parua was also present in this programme. After the awareness programme preliminary screening test was conducted on willing students / Participants maintaining strictest level of confidentiality. District level health officials acted as resource persons and test conductors. Red ribbon was distributed to all the participants. District resource person of NACO, Mr. Pradip Maity gave valuable information to the students about current scenario of AIDS in INDIA. Also, he informed the audience how HIV spread and the difference between HIV and AIDS. 96 volunteers (Male - 42, Female - 54) of NSS, 15 students(Male - 6, Female - 9) of the college and 5 faculty members also present in this programme. Among paricipants, 7 students and 5 faculty member tested their blood.But all reports were negative. As our college situated at the red marking HIV zone (Daspur block, West Bengal, India) so we tried aware the locality by our volunteers and our students.

Paschim Medinipur

Figure 1: AIDS awareness programme and Screening Test organized by NSS unit I &II, Narajole raj College on 1st December 2019. (Session -2019-20)

Narajole A I

IAAC Accredited 'B' Grade Govt.-Aided College