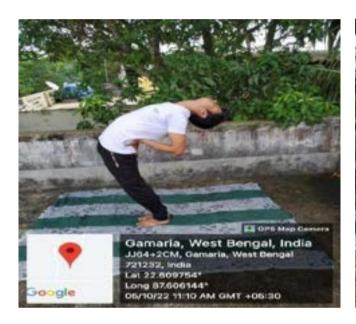

The N.S.S Unit-I and Unit-II of Narajole Raj College organized an awareness programme of 'Dengue and its preventive measure' on 04/03/2020 in the Seminar Hall of the college. In this programme resource person was Dr. Alok Samanta, M.B.B.S (MS), Medical officer, Panchet Hill Hospital. 69 N.S.S volunteers (Male - 26, Female - 43), 62 Teaching Faculty and 10 Non-teaching staff were present in this programme. The programme was inaugurated by the Principal Dr. Anupam Parua. Dr. Samanta delivered his valuable speech about Dengue. Afterhis speech he arranged a quiz competition among the volunteers. How Dengue mosquito bornand their life cycle discussed by Prof. Suman Khanra (Dept. of Zoology). Duration of the programme was about 3hours (2p.m – 5 p.m).

Figure9: Dengue Awarness Programme Organized by N.S.S – Unit-I & II NARAJOLE RAJ COLLEGE on 04.03.2020 (Session -2019-20)