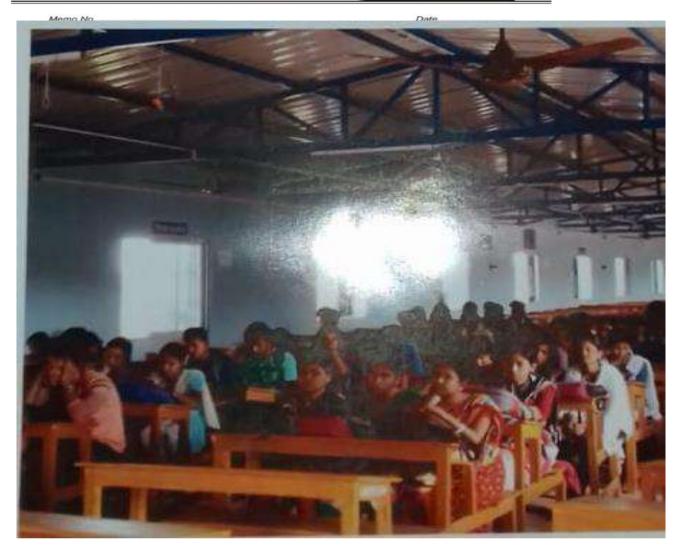

Paschim Medinipur

Figure 1: AIDS awareness programme and Screening Test organized by NSS unit I &II, Narajole raj College on 1st December 2019. (Session -2019-20)

Narajole A I

IAAC Accredited 'B' Grade Govt.-Aided College

(ESTD.- 1966)

Narajole Paschim Medinipur

P.O.- NARAJOLE DIST.- PASCHIM MEDINIPUR PIN CODE- 721211 WEST BENGAL

Email:

Figure 2,3,4,5,6,7: AIDS awareness programme and Screening Test organized by NSS unit I &II, Narajole Raj College on 1st December 2019. (Session -2019-20)