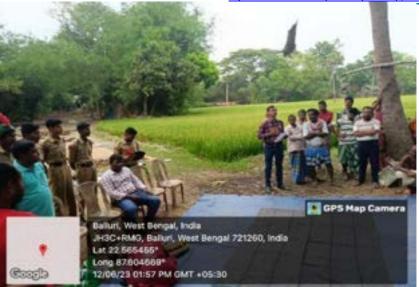

The N.S.S Unit-I and Unit-II of Narajole Raj College organized an awareness programme of 'Dengue and its preventive measure' on 04/03/2020 in the Seminar Hall of the college. In this programme resource person was Dr. Alok Samanta, M.B.B.S (MS), Medical officer, Panchet Hill Hospital. 69 N.S.S volunteers (Male - 26, Female - 43), 62 Teaching Faculty and 10 Non-teaching staff were present in this programme. The programme was inaugurated by the Principal Dr. Anupam Parua. Dr. Samanta delivered his valuable speech about Dengue. Afterhis speech he arranged a quiz competition among the volunteers. How Dengue mosquito bornand their life cycle discussed by Prof. Suman Khanra (Dept. of Zoology). Duration of the programme was about 3hours (2p.m – 5 p.m).

Figure9: Dengue Awarness Programme Organized by N.S.S – Unit-I & II NARAJOLE RAJ COLLEGE on 04.03.2020 (Session -2019-20)