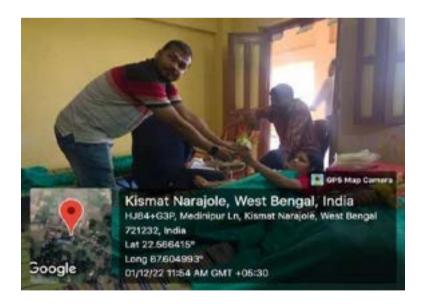

#### **Screening Test**

Organized by N.S.S – Unit-I & II NARAJOLE RAJ COLLEGE Narajole, Paschim Medinipur

The N.S.S Unit of Narajole Raj College observed World AIDS Day on 1st December 2019. The programme was inaugurated by Dr. Tanuka Acharya, HoD, Dept. of Philosophy. In view of World AIDS Day, AIDS awareness programme and Screening Test held at the Seminar Hall of our college. Principal Dr. Anupam Parua was also present in this programme. After the awareness programme preliminary screening test was conducted on willing students / Participants maintaining strictest level of confidentiality. District level health officials acted as resource persons and test conductors. Red ribbon was distributed to all the participants. District resource person of NACO, Mr. Pradip Maity gave valuable information to the students about current scenario of AIDS in INDIA. Also, he informed the audience how HIV spread and the difference between HIV and AIDS. 96 volunteers (Male - 42, Female - 54) of NSS, 15 students(Male - 6, Female - 9) of the college and 5 faculty members also present in this programme. Among paricipants, 7 students and 5 faculty member tested their blood.But all reports were negative. As our college situated at the red marking HIV zone (Daspur block, West Bengal, India) so we tried aware the locality by our volunteers and our students.

(ESTD.- 1966)

Narajole Paschim Medinipur

P.O.- NARAJOLE DIST.- PASCHIM MEDINIPUR PIN CODE- 721211 WEST BENGAL

Email:

Figure 2,3,4,5,6,7: AIDS awareness programme and Screening Test organized by NSS unit I &II, Narajole Raj College on 1st December 2019. (Session -2019-20)