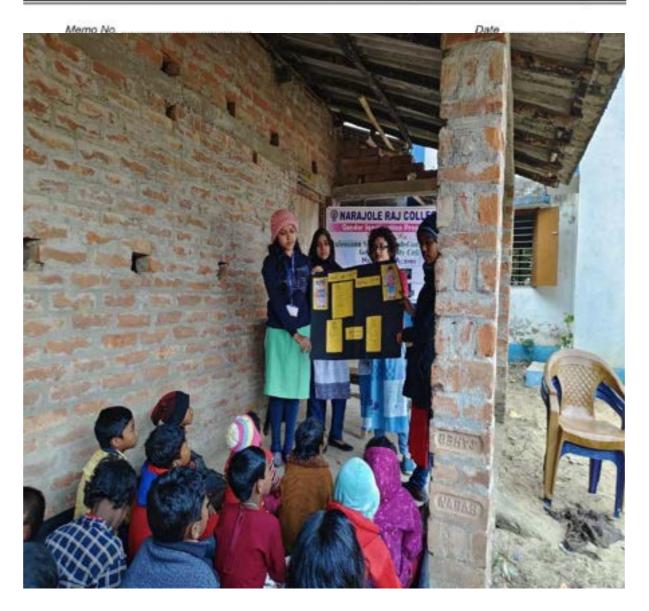

Bad touch' with the assistance of students of PG courses, Narajole Raj College.

**Number of Participants**: 6 (Student -4 & Faculty – 2)

**Description of the activity:** Students made poster presentation regarding the said issue and also made illustrations on the fact. The session was interactive.

**Outcome**: i. Interaction made with the beneficiaries.

ii. Beneficiaries felt the importance of the activities.

| Memo No | Date |
|---------|------|
|---------|------|

#### **Selected Photos:**



Figure 15: Awareness programme on 'Good touch' and 'Bad touch' at Dubrajpur Primary School
on 22.12.2023



# NARAJOLE RAJ COLLEGE NAAC Accredited 'B' Grade Govt.-Aided College



P.O.- NARAJOLE
DIST.- PASCHIM MEDINIPUR
PIN CODE- 721211
WEST BENGAL
Email:
nrcprincipal@narajolerajcollege.ac.in



Figure 16: Awareness programme on 'Good touch' and 'Bad touch' at Dubrajpur Primary School on 22.12.2023



# NARAJOLE RAJ COLLEGE NAAC Accredited 'B' Grade Govt.-Aided College



P.O.- NARAJOLE
DIST.- PASCHIM MEDINIPUR
PIN CODE- 721211
WEST BENGAL
Email:
nrcprincipal@narajolerajcollege.ac.in





Figure 17: Awareness programme on 'Good touch' and 'Bad touch' at Dubrajpur Primary School on 22.12.2023



P.O.- NARAJOLE
DIST.- PASCHIM MEDINIPUR
PIN CODE- 721211
WEST BENGAL
Email:
nrcprincipali@narajolerajcollege.ac.in

| 1    | 47.4 |  |  |  |  |
|------|------|--|--|--|--|
| Memo | No.  |  |  |  |  |

Date .....

#### **Report on Blood Donation Camp**



Date: 15th June 2023

Organizers: NSS Unit-I & II, Narajole Raj College in collaboration with Ghatal Blood Bank

The blood donation camp