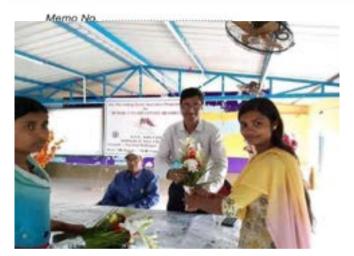

The N.S.S Unit-I and Unit-II of Narajole Raj College organized an awareness programme of 'Dengue and its preventive measure' on 04/03/2020 in the Seminar Hall of the college. In this programme resource person was Dr. Alok Samanta, M.B.B.S (MS), Medical officer, Panchet Hill Hospital. 69 N.S.S volunteers (Male - 26, Female - 43), 62 Teaching Faculty and 10 Non-teaching staff were present in this programme. The programme was inaugurated by the Principal Dr. Anupam Parua. Dr. Samanta delivered his valuable speech about Dengue. Afterhis speech he arranged a quiz competition among the volunteers. How Dengue mosquito bornand their life cycle discussed by Prof. Suman Khanra (Dept. of Zoology). Duration of the programme was about 3hours (2p.m – 5 p.m).

Figure9: Dengue Awarness Programme Organized by N.S.S – Unit-I & II NARAJOLE RAJ COLLEGE on 04.03.2020 (Session -2019-20)