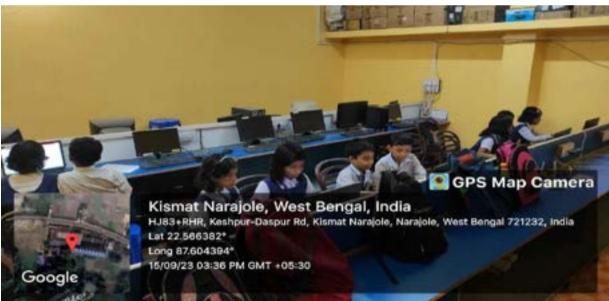

(ESTD.- 1966)

Narajole Paschim Medinipur

P.O.- NARAJOLE DIST.- PASCHIM MEDINIPUR PIN CODE- 721211 WEST BENGAL

Email:

Figure 2,3,4,5,6,7: AIDS awareness programme and Screening Test organized by NSS unit I &II, Narajole Raj College on 1st December 2019. (Session -2019-20)