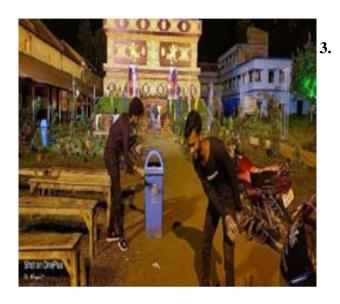

(ESTD.- 1966)

Narajole Paschim Medinipur

P.O.- NARAJOLE DIST.- PASCHIM MEDINIPUR PIN CODE- 721211 WEST BENGAL

Email:

Figure 2,3,4,5,6,7: AIDS awareness programme and Screening Test organized by NSS unit I &II, Narajole Raj College on 1st December 2019. (Session -2019-20)