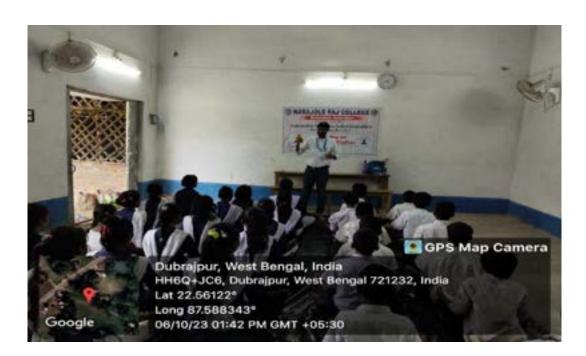

The N.S.S Unit-I and Unit-II of Narajole Raj College organized an awareness programme of 'Dengue and its preventive measure' on 04/03/2020 in the Seminar Hall of the college. In this programme resource person was Dr. Alok Samanta, M.B.B.S (MS), Medical officer, Panchet Hill Hospital. 69 N.S.S volunteers (Male - 26, Female - 43), 62 Teaching Faculty and 10 Non-teaching staff were present in this programme. The programme was inaugurated by the Principal Dr. Anupam Parua. Dr. Samanta delivered his valuable speech about Dengue. Afterhis speech he arranged a quiz competition among the volunteers. How Dengue mosquito bornand their life cycle discussed by Prof. Suman Khanra (Dept. of Zoology). Duration of the programme was about 3hours (2p.m – 5 p.m).

Figure9: Dengue Awarness Programme Organized by N.S.S – Unit-I & II NARAJOLE RAJ COLLEGE on 04.03.2020 (Session -2019-20)