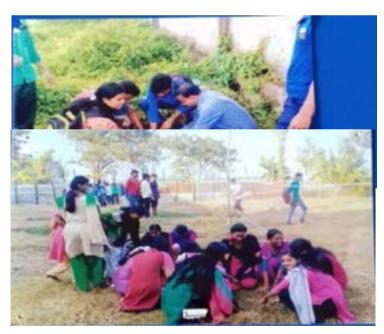

#### **Screening Test**

Organized by N.S.S – Unit-I & II NARAJOLE RAJ COLLEGE Narajole, Paschim Medinipur

The N.S.S Unit of Narajole Raj College observed World AIDS Day on 1st December 2019. The programme was inaugurated by Dr. Tanuka Acharya, HoD, Dept. of Philosophy. In view of World AIDS Day, AIDS awareness programme and Screening Test held at the Seminar Hall of our college. Principal Dr. Anupam Parua was also present in this programme. After the awareness programme preliminary screening test was conducted on willing students / Participants maintaining strictest level of confidentiality. District level health officials acted as resource persons and test conductors. Red ribbon was distributed to all the participants. District resource person of NACO, Mr. Pradip Maity gave valuable information to the students about current scenario of AIDS in INDIA. Also, he informed the audience how HIV spread and the difference between HIV and AIDS. 96 volunteers (Male - 42, Female - 54) of NSS, 15 students(Male - 6, Female - 9) of the college and 5 faculty members also present in this programme. Among paricipants, 7 students and 5 faculty member tested their blood.But all reports were negative. As our college situated at the red marking HIV zone (Daspur block, West Bengal, India) so we tried aware the locality by our volunteers and our students.

Paschim Medinipur

Figure 1: AIDS awareness programme and Screening Test organized by NSS unit I &II, Narajole raj College on 1st December 2019. (Session -2019-20)

Narajole A I

IAAC Accredited 'B' Grade Govt.-Aided College