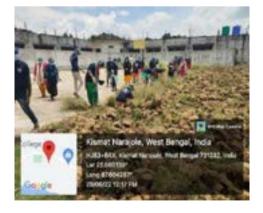

#### **Screening Test**

Organized by N.S.S – Unit-I & II NARAJOLE RAJ COLLEGE Narajole, Paschim Medinipur

The N.S.S Unit of Narajole Raj College observed World AIDS Day on 1st December 2019. The programme was inaugurated by Dr. Tanuka Acharya, HoD, Dept. of Philosophy. In view of World AIDS Day, AIDS awareness programme and Screening Test held at the Seminar Hall of our college. Principal Dr. Anupam Parua was also present in this programme. After the awareness programme preliminary screening test was conducted on willing students / Participants maintaining strictest level of confidentiality. District level health officials acted as resource persons and test conductors. Red ribbon was distributed to all the participants. District resource person of NACO, Mr. Pradip Maity gave valuable information to the students about current scenario of AIDS in INDIA. Also, he informed the audience how HIV spread and the difference between HIV and AIDS. 96 volunteers (Male - 42, Female - 54) of NSS, 15 students(Male - 6, Female - 9) of the college and 5 faculty members also present in this programme. Among paricipants, 7 students and 5 faculty member tested their blood.But all reports were negative. As our college situated at the red marking HIV zone (Daspur block, West Bengal, India) so we tried aware the locality by our volunteers and our students.

Paschim Medinipur

Figure 1: AIDS awareness programme and Screening Test organized by NSS unit I &II, Narajole raj College on 1st December 2019. (Session -2019-20)

Narajole A I

IAAC Accredited 'B' Grade Govt.-Aided College