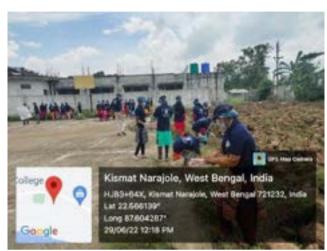

The N.S.S Unit-I and Unit-II of Narajole Raj College organized an awareness programme of 'Dengue and its preventive measure' on 04/03/2020 in the Seminar Hall of the college. In this programme resource person was Dr. Alok Samanta, M.B.B.S (MS), Medical officer, Panchet Hill Hospital. 69 N.S.S volunteers (Male - 26, Female - 43), 62 Teaching Faculty and 10 Non-teaching staff were present in this programme. The programme was inaugurated by the Principal Dr. Anupam Parua. Dr. Samanta delivered his valuable speech about Dengue. Afterhis speech he arranged a quiz competition among the volunteers. How Dengue mosquito bornand their life cycle discussed by Prof. Suman Khanra (Dept. of Zoology). Duration of the programme was about 3hours (2p.m – 5 p.m).

Figure9: Dengue Awarness Programme Organized by N.S.S – Unit-I & II NARAJOLE RAJ COLLEGE on 04.03.2020 (Session -2019-20)