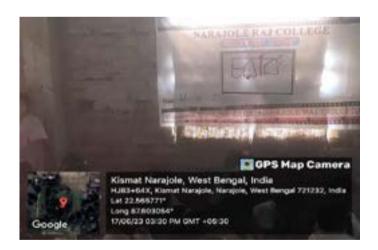

(ESTD.- 1966)

Narajole Paschim Medinipur

P.O.- NARAJOLE DIST.- PASCHIM MEDINIPUR PIN CODE- 721211 WEST BENGAL

Email:

Figure 2,3,4,5,6,7: AIDS awareness programme and Screening Test organized by NSS unit I &II, Narajole Raj College on 1st December 2019. (Session -2019-20)