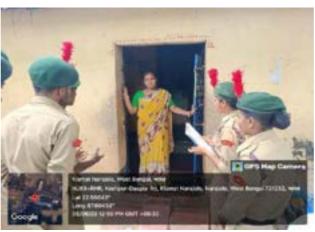

(ESTD.- 1966)

Narajole Paschim Medinipur

P.O.- NARAJOLE DIST.- PASCHIM MEDINIPUR PIN CODE- 721211 WEST BENGAL

Email:

Figure 2,3,4,5,6,7: AIDS awareness programme and Screening Test organized by NSS unit I &II, Narajole Raj College on 1st December 2019. (Session -2019-20)