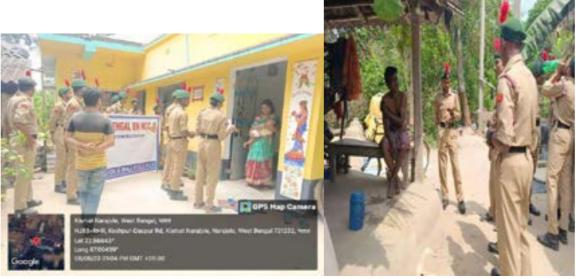

#### **Screening Test**

Organized by N.S.S – Unit-I & II NARAJOLE RAJ COLLEGE Narajole, Paschim Medinipur

The N.S.S Unit of Narajole Raj College observed World AIDS Day on 1st December 2019. The programme was inaugurated by Dr. Tanuka Acharya, HoD, Dept. of Philosophy. In view of World AIDS Day, AIDS awareness programme and Screening Test held at the Seminar Hall of our college. Principal Dr. Anupam Parua was also present in this programme. After the awareness programme preliminary screening test was conducted on willing students / Participants maintaining strictest level of confidentiality. District level health officials acted as resource persons and test conductors. Red ribbon was distributed to all the participants. District resource person of NACO, Mr. Pradip Maity gave valuable information to the students about current scenario of AIDS in INDIA. Also, he informed the audience how HIV spread and the difference between HIV and AIDS. 96 volunteers (Male - 42, Female - 54) of NSS, 15 students(Male - 6, Female - 9) of the college and 5 faculty members also present in this programme. Among paricipants, 7 students and 5 faculty member tested their blood.But all reports were negative. As our college situated at the red marking HIV zone (Daspur block, West Bengal, India) so we tried aware the locality by our volunteers and our students.

Paschim Medinipur

Figure 1: AIDS awareness programme and Screening Test organized by NSS unit I &II, Narajole raj College on 1st December 2019. (Session -2019-20)

Narajole A I

IAAC Accredited 'B' Grade Govt.-Aided College