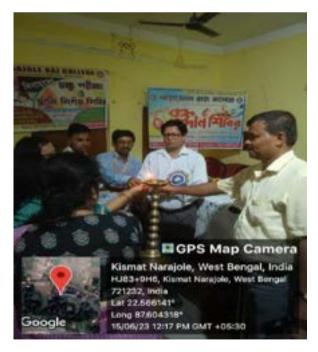

#### **Screening Test**

Organized by N.S.S – Unit-I & II NARAJOLE RAJ COLLEGE Narajole, Paschim Medinipur

The N.S.S Unit of Narajole Raj College observed World AIDS Day on 1st December 2019. The programme was inaugurated by Dr. Tanuka Acharya, HoD, Dept. of Philosophy. In view of World AIDS Day, AIDS awareness programme and Screening Test held at the Seminar Hall of our college. Principal Dr. Anupam Parua was also present in this programme. After the awareness programme preliminary screening test was conducted on willing students / Participants maintaining strictest level of confidentiality. District level health officials acted as resource persons and test conductors. Red ribbon was distributed to all the participants. District resource person of NACO, Mr. Pradip Maity gave valuable information to the students about current scenario of AIDS in INDIA. Also, he informed the audience how HIV spread and the difference between HIV and AIDS. 96 volunteers (Male - 42, Female - 54) of NSS, 15 students(Male - 6, Female - 9) of the college and 5 faculty members also present in this programme. Among paricipants, 7 students and 5 faculty member tested their blood.But all reports were negative. As our college situated at the red marking HIV zone (Daspur block, West Bengal, India) so we tried aware the locality by our volunteers and our students.

(ESTD.- 1966)

Narajole Paschim Medinipur

P.O.- NARAJOLE DIST.- PASCHIM MEDINIPUR PIN CODE- 721211 WEST BENGAL

Email:

Figure 2,3,4,5,6,7: AIDS awareness programme and Screening Test organized by NSS unit I &II, Narajole Raj College on 1st December 2019. (Session -2019-20)