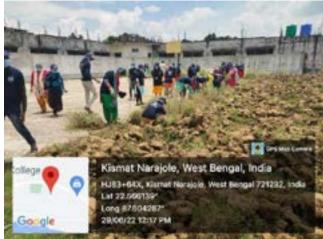

(ESTD.- 1966)

Narajole Paschim Medinipur

P.O.- NARAJOLE DIST.- PASCHIM MEDINIPUR PIN CODE- 721211 WEST BENGAL

Email:

Figure 2,3,4,5,6,7: AIDS awareness programme and Screening Test organized by NSS unit I &II, Narajole Raj College on 1st December 2019. (Session -2019-20)