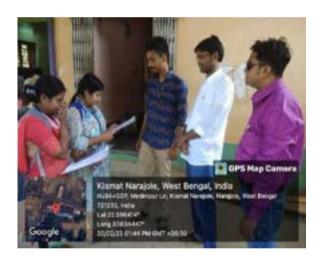

#### **Screening Test**

Organized by N.S.S – Unit-I & II NARAJOLE RAJ COLLEGE Narajole, Paschim Medinipur

The N.S.S Unit of Narajole Raj College observed World AIDS Day on 1st December 2019. The programme was inaugurated by Dr. Tanuka Acharya, HoD, Dept. of Philosophy. In view of World AIDS Day, AIDS awareness programme and Screening Test held at the Seminar Hall of our college. Principal Dr. Anupam Parua was also present in this programme. After the awareness programme preliminary screening test was conducted on willing students / Participants maintaining strictest level of confidentiality. District level health officials acted as resource persons and test conductors. Red ribbon was distributed to all the participants. District resource person of NACO, Mr. Pradip Maity gave valuable information to the students about current scenario of AIDS in INDIA. Also, he informed the audience how HIV spread and the difference between HIV and AIDS. 96 volunteers (Male - 42, Female - 54) of NSS, 15 students(Male - 6, Female - 9) of the college and 5 faculty members also present in this programme. Among paricipants, 7 students and 5 faculty member tested their blood.But all reports were negative. As our college situated at the red marking HIV zone (Daspur block, West Bengal, India) so we tried aware the locality by our volunteers and our students.

(ESTD.- 1966)

Narajole Paschim Medinipur

P.O.- NARAJOLE DIST.- PASCHIM MEDINIPUR PIN CODE- 721211 WEST BENGAL

Email:

Figure 2,3,4,5,6,7: AIDS awareness programme and Screening Test organized by NSS unit I &II, Narajole Raj College on 1st December 2019. (Session -2019-20)