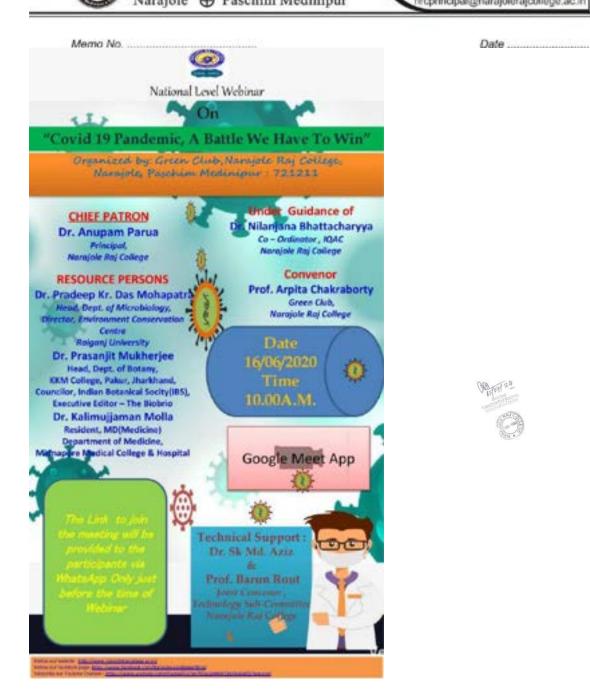

# Online Training and Orientation Programme On

#### **Awareness and Preventive Measures of COVID-19**

Organized by N.S.S – Unit-I & II NARAJOLE RAJ COLLEGE Narajole, Paschim Medinipur

Novel Corona Virus has become a pandemic involving many countries. The cases of COVID – 19 are increasing in West Bengal and the people are becoming panic. So the NSS unit of our college has organized a corona virus awareness webinar to make the volunteers aware as well as the society by them about the spread and symptoms of COVID – 19 on 29.05.2020 via Google Meet. The programme was inaugurated by our Principal Dr. Anupam Parua. Mr. Amit Kumar Mondal, Nodal officer, iGOT, WB, Mr. Brahma Chaudhari, P.O., NSS, Jhargram Raj College and Dr. Lipika Mandal, P.O., NSS, Belda College were act as resource person of the webinar. They shared their valuable knowledge with the participants. About 240 participants participated in this webinar. Among them 117 (Male – 42, Female – 75) volunteers joined in this programme and others from locality. They strongly agreed to share the knowledge in their locality. The programme ended with a vote of thanks from our IQAC Co-ordinator Dr. Nilanjana Bhattacharya.

Figure 18: Banner of Online Training and Orientation Programme On Awareness and Preventive Measures of COVID-19 Organized by N.S.S – Unit-I & II NARAJOLE RAJ COLLEGE

On 29.05.2020 (Session -2019-20)