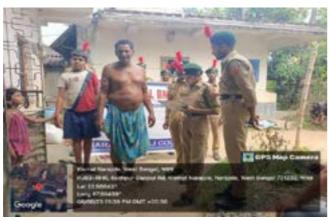

#### **Screening Test**

Organized by N.S.S – Unit-I & II NARAJOLE RAJ COLLEGE Narajole, Paschim Medinipur

The N.S.S Unit of Narajole Raj College observed World AIDS Day on 1st December 2019. The programme was inaugurated by Dr. Tanuka Acharya, HoD, Dept. of Philosophy. In view of World AIDS Day, AIDS awareness programme and Screening Test held at the Seminar Hall of our college. Principal Dr. Anupam Parua was also present in this programme. After the awareness programme preliminary screening test was conducted on willing students / Participants maintaining strictest level of confidentiality. District level health officials acted as resource persons and test conductors. Red ribbon was distributed to all the participants. District resource person of NACO, Mr. Pradip Maity gave valuable information to the students about current scenario of AIDS in INDIA. Also, he informed the audience how HIV spread and the difference between HIV and AIDS. 96 volunteers (Male - 42, Female - 54) of NSS, 15 students(Male - 6, Female - 9) of the college and 5 faculty members also present in this programme. Among paricipants, 7 students and 5 faculty member tested their blood.But all reports were negative. As our college situated at the red marking HIV zone (Daspur block, West Bengal, India) so we tried aware the locality by our volunteers and our students.

Paschim Medinipur

Figure 1: AIDS awareness programme and Screening Test organized by NSS unit I &II, Narajole raj College on 1st December 2019. (Session -2019-20)

Narajole A I

IAAC Accredited 'B' Grade Govt.-Aided College