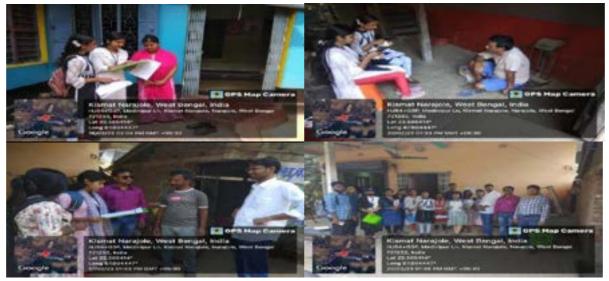

#### **Screening Test**

Organized by N.S.S – Unit-I & II NARAJOLE RAJ COLLEGE Narajole, Paschim Medinipur

The N.S.S Unit of Narajole Raj College observed World AIDS Day on 1st December 2019. The programme was inaugurated by Dr. Tanuka Acharya, HoD, Dept. of Philosophy. In view of World AIDS Day, AIDS awareness programme and Screening Test held at the Seminar Hall of our college. Principal Dr. Anupam Parua was also present in this programme. After the awareness programme preliminary screening test was conducted on willing students / Participants maintaining strictest level of confidentiality. District level health officials acted as resource persons and test conductors. Red ribbon was distributed to all the participants. District resource person of NACO, Mr. Pradip Maity gave valuable information to the students about current scenario of AIDS in INDIA. Also, he informed the audience how HIV spread and the difference between HIV and AIDS. 96 volunteers (Male - 42, Female - 54) of NSS, 15 students(Male - 6, Female - 9) of the college and 5 faculty members also present in this programme. Among paricipants, 7 students and 5 faculty member tested their blood.But all reports were negative. As our college situated at the red marking HIV zone (Daspur block, West Bengal, India) so we tried aware the locality by our volunteers and our students.

(ESTD.- 1966)

Narajole Paschim Medinipur

P.O.- NARAJOLE DIST.- PASCHIM MEDINIPUR PIN CODE- 721211 WEST BENGAL

Email:

Figure 2,3,4,5,6,7: AIDS awareness programme and Screening Test organized by NSS unit I &II, Narajole Raj College on 1st December 2019. (Session -2019-20)