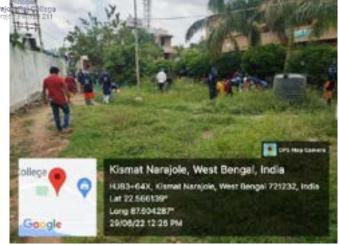

(ESTD.- 1966)

Narajole Paschim Medinipur

P.O.- NARAJOLE DIST.- PASCHIM MEDINIPUR PIN CODE- 721211 WEST BENGAL

Email:

Figure 2,3,4,5,6,7: AIDS awareness programme and Screening Test organized by NSS unit I &II, Narajole Raj College on 1st December 2019. (Session -2019-20)