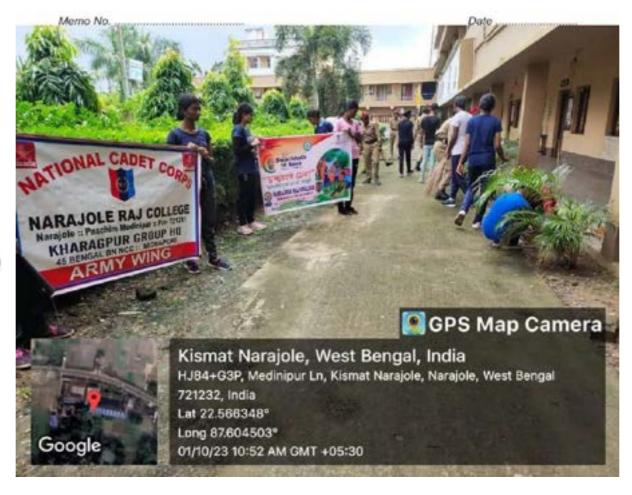

(ESTD.- 1966)

Narajole Paschim Medinipur

P.O.- NARAJOLE DIST.- PASCHIM MEDINIPUR PIN CODE- 721211 WEST BENGAL

Email:

Figure 2,3,4,5,6,7: AIDS awareness programme and Screening Test organized by NSS unit I &II, Narajole Raj College on 1st December 2019. (Session -2019-20)