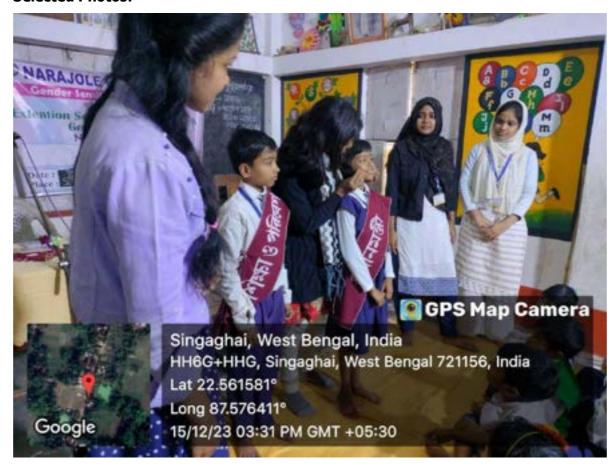

P.O.- NARAJOLE
DIST.- PASCHIM MEDINIPUR
PIN CODE- 721211
WEST BENGAL
Email:
nrcprincipal@narajolerajcollege.ac.in

| Memo No |  |
|---------|--|
|---------|--|

Date .....

Dengue Awarness Programme Organized by N.S.S – Unit-I & II NARAJOLE RAJ COLLEGE Narajole, Paschim Medinipur

The N.S.S Unit-I and Unit-II of Narajole Raj College organized an awareness programme of 'Dengue and its preventive measure' on 04/03/2020 in the Seminar Hall of the college. In this programme resource person was Dr. Alok Samanta, M.B.B.S (MS), Medical officer, Panchet Hill Hospital. 69 N.S.S volunteers (Male - 26, Female - 43), 62 Teaching Faculty and 10 Non-teaching staff were present in this programme. The programme was inaugurated by the Principal Dr. Anupam Parua. Dr. Samanta delivered his valuable speech about Dengue. Afterhis speech he arranged a quiz competition among the volunteers. How Dengue mosquito bornand their life cycle discussed by Prof. Suman Khanra (Dept. of Zoology). Duration of the programme was about 3hours (2p.m – 5 p.m).

Figure9: Dengue Awarness Programme Organized by N.S.S – Unit-I & II NARAJOLE RAJ COLLEGE on 04.03.2020 (Session -2019-20)