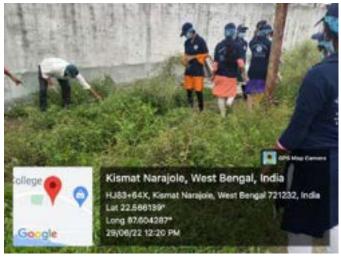

(ESTD.- 1966)

Narajole Paschim Medinipur

P.O.- NARAJOLE DIST.- PASCHIM MEDINIPUR PIN CODE- 721211 WEST BENGAL

Email:

Figure 2,3,4,5,6,7: AIDS awareness programme and Screening Test organized by NSS unit I &II, Narajole Raj College on 1st December 2019. (Session -2019-20)