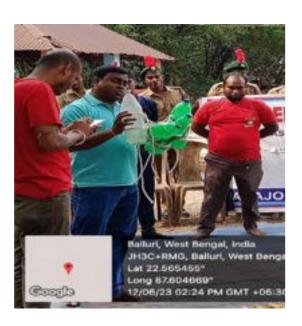

(ESTD.- 1966)

Narajole Paschim Medinipur

P.O.- NARAJOLE DIST.- PASCHIM MEDINIPUR PIN CODE- 721211 WEST BENGAL

Email:

Figure 2,3,4,5,6,7: AIDS awareness programme and Screening Test organized by NSS unit I &II, Narajole Raj College on 1st December 2019. (Session -2019-20)