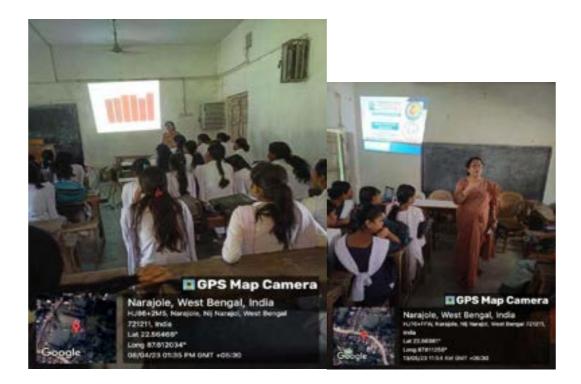

(ESTD.- 1966)

Narajole Paschim Medinipur

P.O.- NARAJOLE DIST.- PASCHIM MEDINIPUR PIN CODE- 721211 WEST BENGAL

Email:

Figure 2,3,4,5,6,7: AIDS awareness programme and Screening Test organized by NSS unit I &II, Narajole Raj College on 1st December 2019. (Session -2019-20)