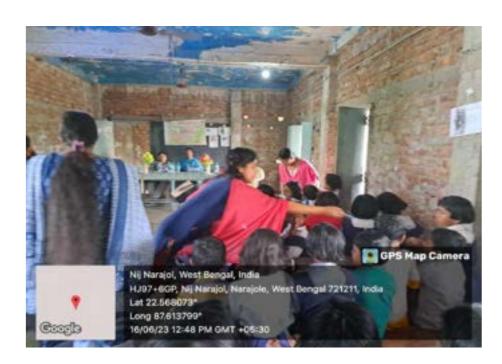

The N.S.S Unit-I and Unit-II of Narajole Raj College organized an awareness programme of 'Dengue and its preventive measure' on 04/03/2020 in the Seminar Hall of the college. In this programme resource person was Dr. Alok Samanta, M.B.B.S (MS), Medical officer, Panchet Hill Hospital. 69 N.S.S volunteers (Male - 26, Female - 43), 62 Teaching Faculty and 10 Non-teaching staff were present in this programme. The programme was inaugurated by the Principal Dr. Anupam Parua. Dr. Samanta delivered his valuable speech about Dengue. Afterhis speech he arranged a quiz competition among the volunteers. How Dengue mosquito bornand their life cycle discussed by Prof. Suman Khanra (Dept. of Zoology). Duration of the programme was about 3hours (2p.m – 5 p.m).

Figure9: Dengue Awarness Programme Organized by N.S.S – Unit-I & II NARAJOLE RAJ COLLEGE on 04.03.2020 (Session -2019-20)