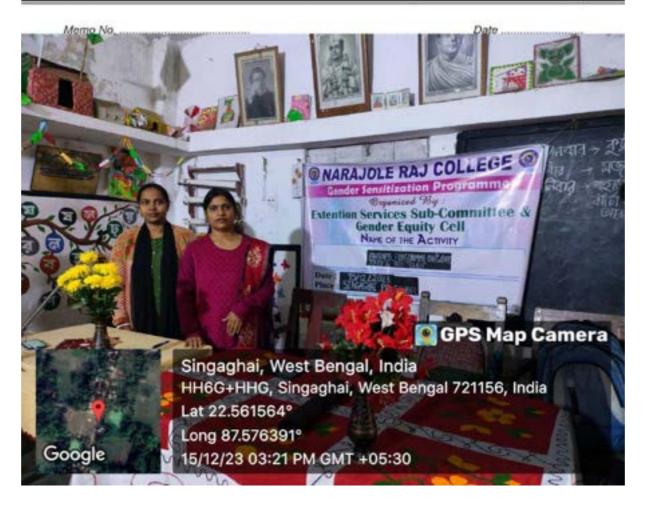

P.O.- NARAJOLE
DIST.- PASCHIM MEDINIPUR
PIN CODE- 721211
WEST BENGAL
Email:
nrcprincipal@narajolerajcollege.ac.in

| Memo No | Date |
|---------|------|