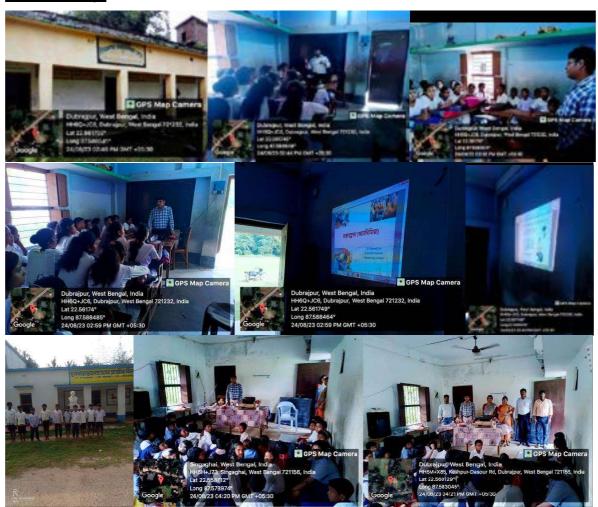

isms within the program can track key health indicators such as anemia rates, nutritional status, and deworming coverage among school children. This data helps assess the program's effectiveness and informs adjustments to improve outcomes.

In summary, an extension program focusing on nutrition, anemia, and albendazole for school children can lead to tangible improvements in health outcomes, educational attainment, and community well-being. By equipping children with essential health knowledge and promoting healthy behaviors, these programs contribute to building healthier and more resilient communities for the future.





P.O.- NARAJOLE
DIST.- PASCHIM MEDINIPUR
PIN CODE- 721211
WEST BENGAL
Email:
nrcprincipal@narajolerajcollege.ac.in

Memo No. .....

Date .....

#### **Photo Gallery:**





Organized by Department of Physiology In collaboration with IQAC, Narajole Raj College Date of Extension Program: 24.08.2023

(Session: 2023-24)









(NAAC Accredited B Grade Govt. - Aided College)

NARAJOLE: PASCHIM MEDINIPUR: PIN-721211

# A YOGA WORKSHOP on Yoga and Wellness was held in local two schools for the period of six months under the guidance of IQAC, Narajole Raj College

### Organized by

### Yoga Centre in collaboration with Extension Services Sub- Committee, Narajole Raj College

(w.e.f. June,23\_ May,24)

**Description of activity:** Yoga centre, Narajole Raj College is established aiming to develop a sense of awareness among the students regarding Yoga and wellness. The objective of the centre is to awake the inner strength of the students/ people through various