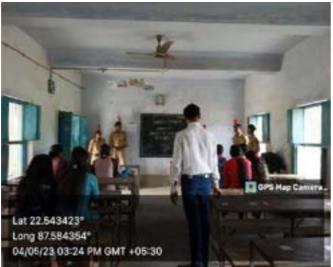

The N.S.S Unit-I and Unit-II of Narajole Raj College organized an awareness programme of 'Dengue and its preventive measure' on 04/03/2020 in the Seminar Hall of the college. In this programme resource person was Dr. Alok Samanta, M.B.B.S (MS), Medical officer, Panchet Hill Hospital. 69 N.S.S volunteers (Male - 26, Female - 43), 62 Teaching Faculty and 10 Non-teaching staff were present in this programme. The programme was inaugurated by the Principal Dr. Anupam Parua. Dr. Samanta delivered his valuable speech about Dengue. Afterhis speech he arranged a quiz competition among the volunteers. How Dengue mosquito bornand their life cycle discussed by Prof. Suman Khanra (Dept. of Zoology). Duration of the programme was about 3hours (2p.m – 5 p.m).

Figure9: Dengue Awarness Programme Organized by N.S.S – Unit-I & II NARAJOLE RAJ COLLEGE on 04.03.2020 (Session -2019-20)