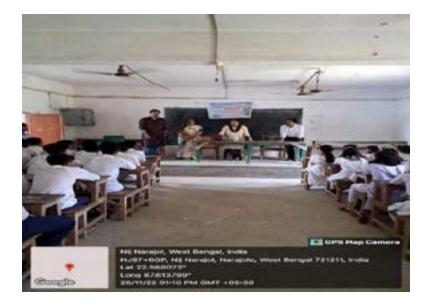

#### **Screening Test**

Organized by N.S.S – Unit-I & II NARAJOLE RAJ COLLEGE Narajole, Paschim Medinipur

The N.S.S Unit of Narajole Raj College observed World AIDS Day on 1st December 2019. The programme was inaugurated by Dr. Tanuka Acharya, HoD, Dept. of Philosophy. In view of World AIDS Day, AIDS awareness programme and Screening Test held at the Seminar Hall of our college. Principal Dr. Anupam Parua was also present in this programme. After the awareness programme preliminary screening test was conducted on willing students / Participants maintaining strictest level of confidentiality. District level health officials acted as resource persons and test conductors. Red ribbon was distributed to all the participants. District resource person of NACO, Mr. Pradip Maity gave valuable information to the students about current scenario of AIDS in INDIA. Also, he informed the audience how HIV spread and the difference between HIV and AIDS. 96 volunteers (Male - 42, Female - 54) of NSS, 15 students(Male - 6, Female - 9) of the college and 5 faculty members also present in this programme. Among paricipants, 7 students and 5 faculty member tested their blood.But all reports were negative. As our college situated at the red marking HIV zone (Daspur block, West Bengal, India) so we tried aware the locality by our volunteers and our students.

(ESTD.- 1966)

Narajole Paschim Medinipur

P.O.- NARAJOLE DIST.- PASCHIM MEDINIPUR PIN CODE- 721211 WEST BENGAL

Email:

Figure 2,3,4,5,6,7: AIDS awareness programme and Screening Test organized by NSS unit I &II, Narajole Raj College on 1st December 2019. (Session -2019-20)