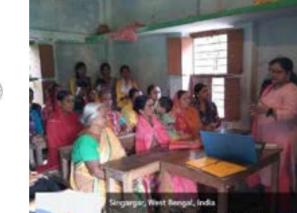

#### **Screening Test**

Organized by N.S.S – Unit-I & II NARAJOLE RAJ COLLEGE Narajole, Paschim Medinipur

The N.S.S Unit of Narajole Raj College observed World AIDS Day on 1st December 2019. The programme was inaugurated by Dr. Tanuka Acharya, HoD, Dept. of Philosophy. In view of World AIDS Day, AIDS awareness programme and Screening Test held at the Seminar Hall of our college. Principal Dr. Anupam Parua was also present in this programme. After the awareness programme preliminary screening test was conducted on willing students / Participants maintaining strictest level of confidentiality. District level health officials acted as resource persons and test conductors. Red ribbon was distributed to all the participants. District resource person of NACO, Mr. Pradip Maity gave valuable information to the students about current scenario of AIDS in INDIA. Also, he informed the audience how HIV spread and the difference between HIV and AIDS. 96 volunteers (Male - 42, Female - 54) of NSS, 15 students(Male - 6, Female - 9) of the college and 5 faculty members also present in this programme. Among paricipants, 7 students and 5 faculty member tested their blood.But all reports were negative. As our college situated at the red marking HIV zone (Daspur block, West Bengal, India) so we tried aware the locality by our volunteers and our students.

Paschim Medinipur

Figure 1: AIDS awareness programme and Screening Test organized by NSS unit I &II, Narajole raj College on 1st December 2019. (Session -2019-20)

Narajole A I

IAAC Accredited 'B' Grade Govt.-Aided College