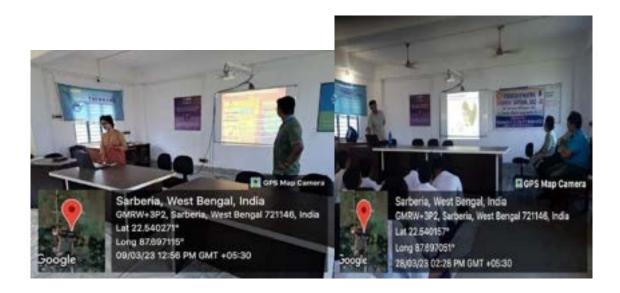

(ESTD.- 1966)

Narajole Paschim Medinipur

P.O.- NARAJOLE DIST.- PASCHIM MEDINIPUR PIN CODE- 721211 WEST BENGAL

Email:

Figure 2,3,4,5,6,7: AIDS awareness programme and Screening Test organized by NSS unit I &II, Narajole Raj College on 1st December 2019. (Session -2019-20)