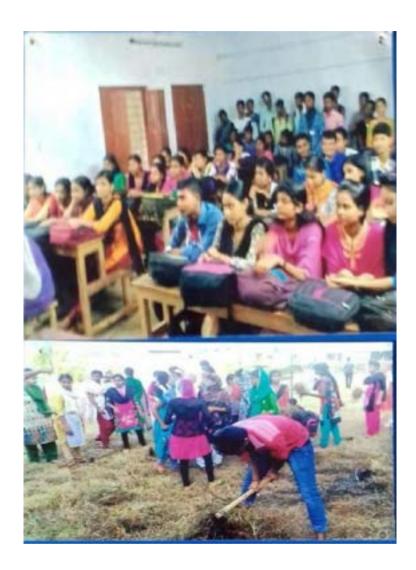

Paschim Medinipur

Figure 1: AIDS awareness programme and Screening Test organized by NSS unit I &II, Narajole raj College on 1st December 2019. (Session -2019-20)

Narajole A I

IAAC Accredited 'B' Grade Govt.-Aided College

(ESTD.- 1966)

Narajole Paschim Medinipur

P.O.- NARAJOLE DIST.- PASCHIM MEDINIPUR PIN CODE- 721211 WEST BENGAL

Email:

Figure 2,3,4,5,6,7: AIDS awareness programme and Screening Test organized by NSS unit I &II, Narajole Raj College on 1st December 2019. (Session -2019-20)