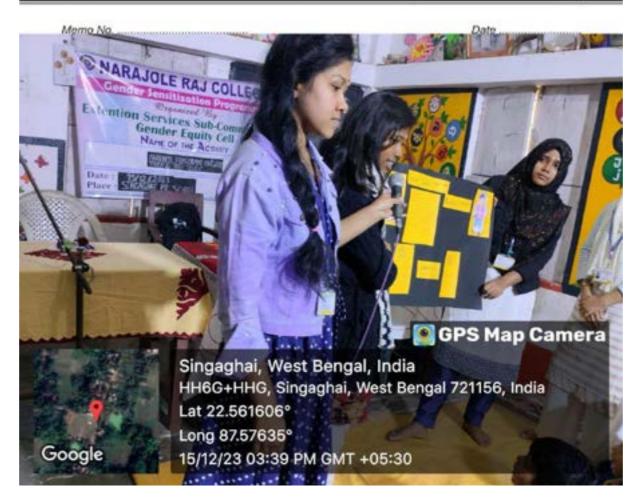

P.O.- NARAJOLE
DIST.- PASCHIM MEDINIPUR
PIN CODE- 721211
WEST BENGAL
Email:
nrcprincipal@narajolerajcollege.ac.in

| Memo No | Date |
|---------|------|