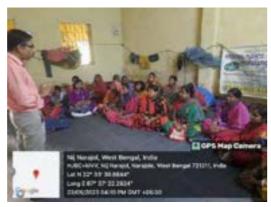

The N.S.S Unit-I and Unit-II of Narajole Raj College organized an awareness programme of 'Dengue and its preventive measure' on 04/03/2020 in the Seminar Hall of the college. In this programme resource person was Dr. Alok Samanta, M.B.B.S (MS), Medical officer, Panchet Hill Hospital. 69 N.S.S volunteers (Male - 26, Female - 43), 62 Teaching Faculty and 10 Non-teaching staff were present in this programme. The programme was inaugurated by the Principal Dr. Anupam Parua. Dr. Samanta delivered his valuable speech about Dengue. Afterhis speech he arranged a quiz competition among the volunteers. How Dengue mosquito bornand their life cycle discussed by Prof. Suman Khanra (Dept. of Zoology). Duration of the programme was about 3hours (2p.m – 5 p.m).

Figure9: Dengue Awarness Programme Organized by N.S.S – Unit-I & II NARAJOLE RAJ COLLEGE on 04.03.2020 (Session -2019-20)