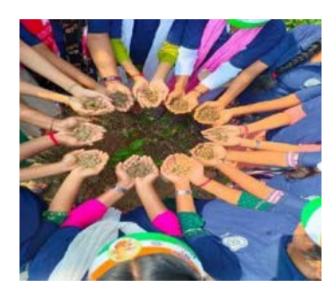

Paschim Medinipur

Figure 1: AIDS awareness programme and Screening Test organized by NSS unit I &II, Narajole raj College on 1st December 2019. (Session -2019-20)

Narajole A I

IAAC Accredited 'B' Grade Govt.-Aided College