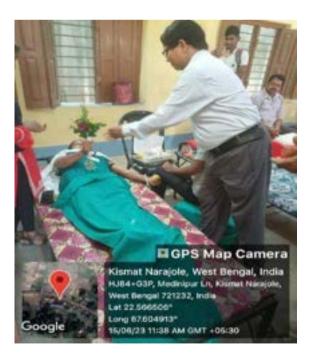

#### **Screening Test**

Organized by N.S.S – Unit-I & II NARAJOLE RAJ COLLEGE Narajole, Paschim Medinipur

The N.S.S Unit of Narajole Raj College observed World AIDS Day on 1st December 2019. The programme was inaugurated by Dr. Tanuka Acharya, HoD, Dept. of Philosophy. In view of World AIDS Day, AIDS awareness programme and Screening Test held at the Seminar Hall of our college. Principal Dr. Anupam Parua was also present in this programme. After the awareness programme preliminary screening test was conducted on willing students / Participants maintaining strictest level of confidentiality. District level health officials acted as resource persons and test conductors. Red ribbon was distributed to all the participants. District resource person of NACO, Mr. Pradip Maity gave valuable information to the students about current scenario of AIDS in INDIA. Also, he informed the audience how HIV spread and the difference between HIV and AIDS. 96 volunteers (Male - 42, Female - 54) of NSS, 15 students(Male - 6, Female - 9) of the college and 5 faculty members also present in this programme. Among paricipants, 7 students and 5 faculty member tested their blood.But all reports were negative. As our college situated at the red marking HIV zone (Daspur block, West Bengal, India) so we tried aware the locality by our volunteers and our students.

(ESTD.- 1966)

Narajole Paschim Medinipur

P.O.- NARAJOLE DIST.- PASCHIM MEDINIPUR PIN CODE- 721211 WEST BENGAL

Email:

Figure 2,3,4,5,6,7: AIDS awareness programme and Screening Test organized by NSS unit I &II, Narajole Raj College on 1st December 2019. (Session -2019-20)