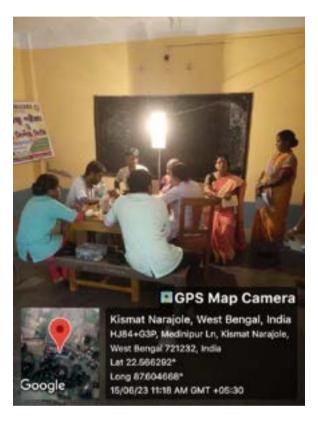

(ESTD.- 1966)

Narajole Paschim Medinipur

P.O.- NARAJOLE DIST.- PASCHIM MEDINIPUR PIN CODE- 721211 WEST BENGAL

Email:

Figure 2,3,4,5,6,7: AIDS awareness programme and Screening Test organized by NSS unit I &II, Narajole Raj College on 1st December 2019. (Session -2019-20)