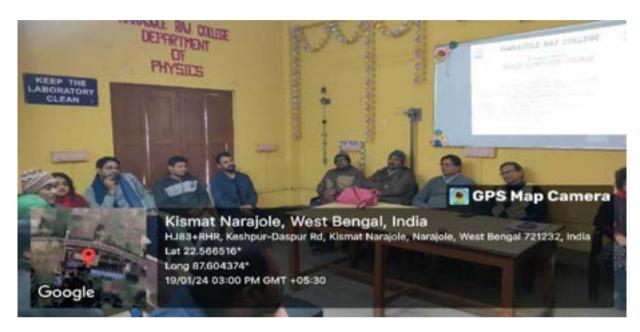

Paschim Medinipur

Figure 1: AIDS awareness programme and Screening Test organized by NSS unit I &II, Narajole raj College on 1st December 2019. (Session -2019-20)

Narajole A I

IAAC Accredited 'B' Grade Govt.-Aided College

(ESTD.- 1966)

Narajole Paschim Medinipur

P.O.- NARAJOLE DIST.- PASCHIM MEDINIPUR PIN CODE- 721211 WEST BENGAL

Email:

Figure 2,3,4,5,6,7: AIDS awareness programme and Screening Test organized by NSS unit I &II, Narajole Raj College on 1st December 2019. (Session -2019-20)