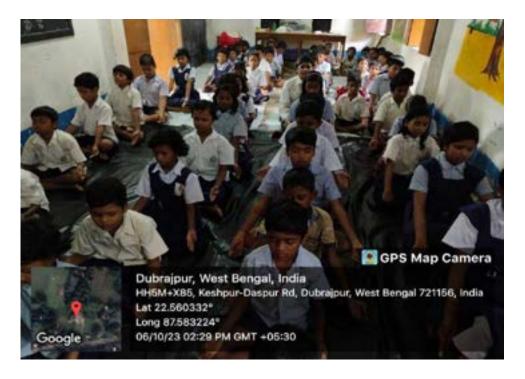

#### **Screening Test**

Organized by N.S.S – Unit-I & II NARAJOLE RAJ COLLEGE Narajole, Paschim Medinipur

The N.S.S Unit of Narajole Raj College observed World AIDS Day on 1st December 2019. The programme was inaugurated by Dr. Tanuka Acharya, HoD, Dept. of Philosophy. In view of World AIDS Day, AIDS awareness programme and Screening Test held at the Seminar Hall of our college. Principal Dr. Anupam Parua was also present in this programme. After the awareness programme preliminary screening test was conducted on willing students / Participants maintaining strictest level of confidentiality. District level health officials acted as resource persons and test conductors. Red ribbon was distributed to all the participants. District resource person of NACO, Mr. Pradip Maity gave valuable information to the students about current scenario of AIDS in INDIA. Also, he informed the audience how HIV spread and the difference between HIV and AIDS. 96 volunteers (Male - 42, Female - 54) of NSS, 15 students(Male - 6, Female - 9) of the college and 5 faculty members also present in this programme. Among paricipants, 7 students and 5 faculty member tested their blood.But all reports were negative. As our college situated at the red marking HIV zone (Daspur block, West Bengal, India) so we tried aware the locality by our volunteers and our students.

Paschim Medinipur

Figure 1: AIDS awareness programme and Screening Test organized by NSS unit I &II, Narajole raj College on 1st December 2019. (Session -2019-20)

Narajole A I

IAAC Accredited 'B' Grade Govt.-Aided College