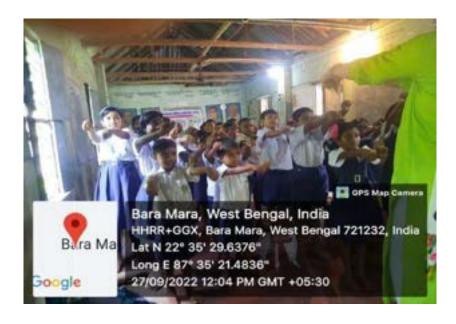

(ESTD.- 1966)

Narajole Paschim Medinipur

P.O.- NARAJOLE DIST.- PASCHIM MEDINIPUR PIN CODE- 721211 WEST BENGAL

Email:

Figure 2,3,4,5,6,7: AIDS awareness programme and Screening Test organized by NSS unit I &II, Narajole Raj College on 1st December 2019. (Session -2019-20)