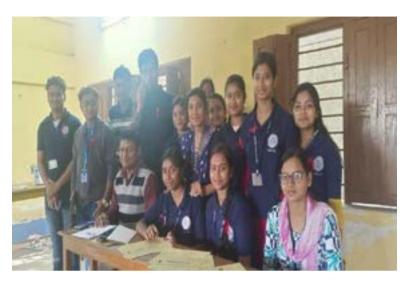

#### **Screening Test**

Organized by N.S.S – Unit-I & II NARAJOLE RAJ COLLEGE Narajole, Paschim Medinipur

The N.S.S Unit of Narajole Raj College observed World AIDS Day on 1st December 2019. The programme was inaugurated by Dr. Tanuka Acharya, HoD, Dept. of Philosophy. In view of World AIDS Day, AIDS awareness programme and Screening Test held at the Seminar Hall of our college. Principal Dr. Anupam Parua was also present in this programme. After the awareness programme preliminary screening test was conducted on willing students / Participants maintaining strictest level of confidentiality. District level health officials acted as resource persons and test conductors. Red ribbon was distributed to all the participants. District resource person of NACO, Mr. Pradip Maity gave valuable information to the students about current scenario of AIDS in INDIA. Also, he informed the audience how HIV spread and the difference between HIV and AIDS. 96 volunteers (Male - 42, Female - 54) of NSS, 15 students(Male - 6, Female - 9) of the college and 5 faculty members also present in this programme. Among paricipants, 7 students and 5 faculty member tested their blood.But all reports were negative. As our college situated at the red marking HIV zone (Daspur block, West Bengal, India) so we tried aware the locality by our volunteers and our students.

(ESTD.- 1966)

Narajole Paschim Medinipur

P.O.- NARAJOLE DIST.- PASCHIM MEDINIPUR PIN CODE- 721211 WEST BENGAL

Email:

Figure 2,3,4,5,6,7: AIDS awareness programme and Screening Test organized by NSS unit I &II, Narajole Raj College on 1st December 2019. (Session -2019-20)