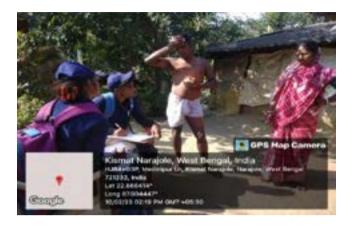

#### **Screening Test**

Organized by N.S.S – Unit-I & II NARAJOLE RAJ COLLEGE Narajole, Paschim Medinipur

The N.S.S Unit of Narajole Raj College observed World AIDS Day on 1st December 2019. The programme was inaugurated by Dr. Tanuka Acharya, HoD, Dept. of Philosophy. In view of World AIDS Day, AIDS awareness programme and Screening Test held at the Seminar Hall of our college. Principal Dr. Anupam Parua was also present in this programme. After the awareness programme preliminary screening test was conducted on willing students / Participants maintaining strictest level of confidentiality. District level health officials acted as resource persons and test conductors. Red ribbon was distributed to all the participants. District resource person of NACO, Mr. Pradip Maity gave valuable information to the students about current scenario of AIDS in INDIA. Also, he informed the audience how HIV spread and the difference between HIV and AIDS. 96 volunteers (Male - 42, Female - 54) of NSS, 15 students(Male - 6, Female - 9) of the college and 5 faculty members also present in this programme. Among paricipants, 7 students and 5 faculty member tested their blood.But all reports were negative. As our college situated at the red marking HIV zone (Daspur block, West Bengal, India) so we tried aware the locality by our volunteers and our students.

Paschim Medinipur

Figure 1: AIDS awareness programme and Screening Test organized by NSS unit I &II, Narajole raj College on 1st December 2019. (Session -2019-20)

Narajole A I

IAAC Accredited 'B' Grade Govt.-Aided College