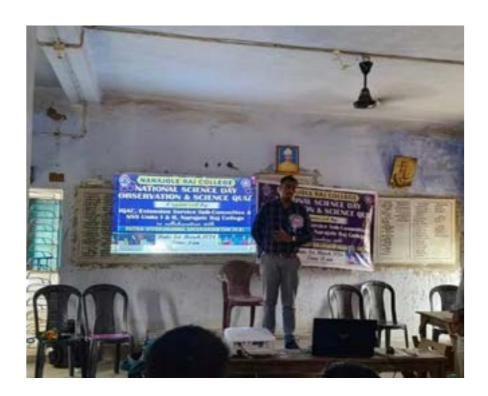

The N.S.S Unit-I and Unit-II of Narajole Raj College organized an awareness programme of 'Dengue and its preventive measure' on 04/03/2020 in the Seminar Hall of the college. In this programme resource person was Dr. Alok Samanta, M.B.B.S (MS), Medical officer, Panchet Hill Hospital. 69 N.S.S volunteers (Male - 26, Female - 43), 62 Teaching Faculty and 10 Non-teaching staff were present in this programme. The programme was inaugurated by the Principal Dr. Anupam Parua. Dr. Samanta delivered his valuable speech about Dengue. Afterhis speech he arranged a quiz competition among the volunteers. How Dengue mosquito bornand their life cycle discussed by Prof. Suman Khanra (Dept. of Zoology). Duration of the programme was about 3hours (2p.m – 5 p.m).

Figure9: Dengue Awarness Programme Organized by N.S.S – Unit-I & II NARAJOLE RAJ COLLEGE on 04.03.2020 (Session -2019-20)