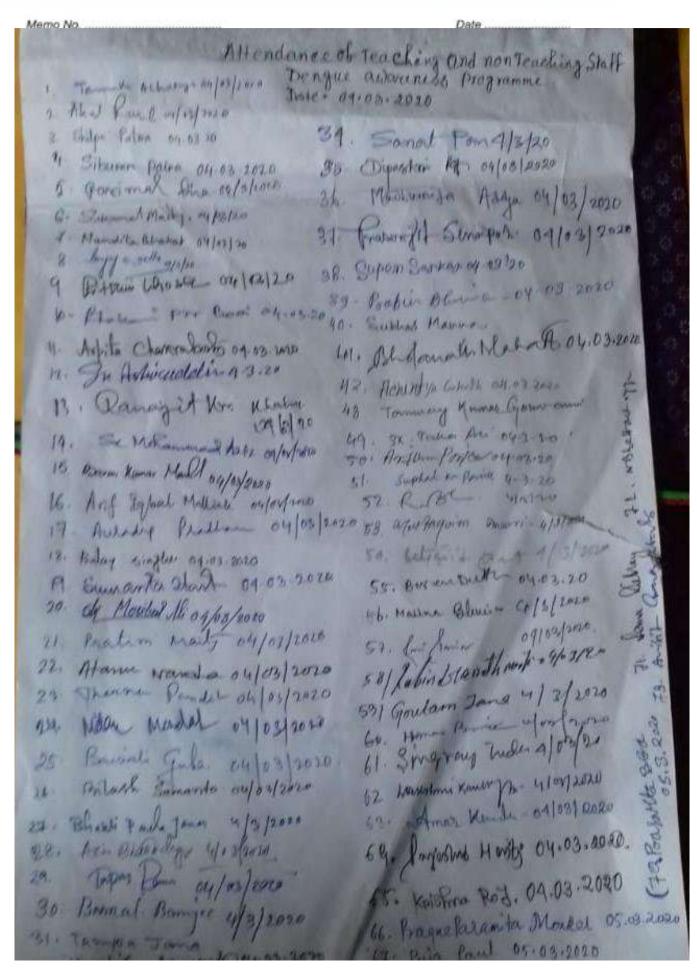

The N.S.S Unit-I and Unit-II of Narajole Raj College organized an awareness programme of 'Dengue and its preventive measure' on 04/03/2020 in the Seminar Hall of the college. In this programme resource person was Dr. Alok Samanta, M.B.B.S (MS), Medical officer, Panchet Hill Hospital. 69 N.S.S volunteers (Male - 26, Female - 43), 62 Teaching Faculty and 10 Non-teaching staff were present in this programme. The programme was inaugurated by the Principal Dr. Anupam Parua. Dr. Samanta delivered his valuable speech about Dengue. Afterhis speech he arranged a quiz competition among the volunteers. How Dengue mosquito bornand their life cycle discussed by Prof. Suman Khanra (Dept. of Zoology). Duration of the programme was about 3hours (2p.m – 5 p.m).