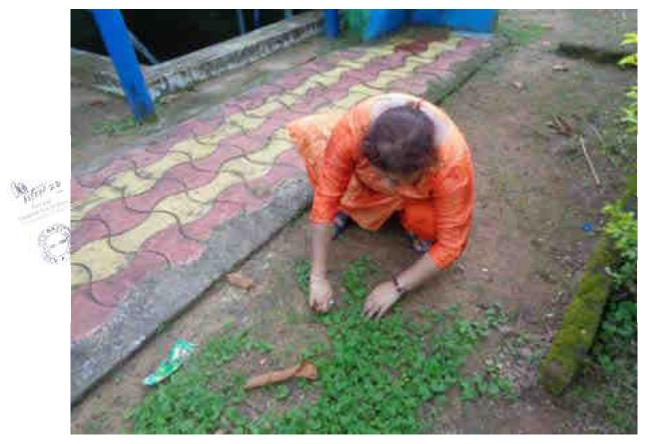

|    |  |              | district-a documentation       |          |       |              |  |
|----|--|--------------|--------------------------------|----------|-------|--------------|--|
|    |  |              | report.                        |          |       |              |  |
|    |  |              |                                |          |       |              |  |
|    |  |              |                                |          |       |              |  |
|    |  |              |                                |          |       |              |  |
|    |  |              | Ethnomedicinal Plants used for |          |       |              |  |
|    |  |              | different diseases in Narajole |          |       |              |  |
|    |  |              | Village of Paschim Medinipur   |          |       | Prof. Arpita |  |
| 26 |  |              | district-a documentation       | Village  | 6mont | Chakrabort   |  |
| 5  |  | Tina Dolai   | report.                        | Narajole | hs    | y            |  |
|    |  |              | Ethnomedicinal Plants used for |          |       |              |  |
|    |  |              | different diseases in Narajole |          |       |              |  |
|    |  |              | Village of Paschim Medinipur   |          |       | Prof. Arpita |  |
| 26 |  |              | district-a documentation       | Village  | 6mont | Chakrabort   |  |
| 6  |  | Khushi Khan  | report.                        | Narajole | hs    | у            |  |
|    |  |              | Ethnomedicinal Plants used for |          |       |              |  |
|    |  |              | different diseases in Narajole |          |       |              |  |
|    |  |              | Village of Paschim Medinipur   |          |       | Prof. Arpita |  |
| 26 |  |              | district-a documentation       | Village  | 6mont | Chakrabort   |  |
| 7  |  | Sayan Dhara  | report.                        | Narajole | hs    | у            |  |
|    |  |              | Ethnomedicinal Plants used for |          |       |              |  |
|    |  |              | different diseases in Narajole |          |       |              |  |
|    |  |              | Village of Paschim Medinipur   |          |       | Prof. Arpita |  |
| 26 |  |              | district-a documentation       | Village  | 6mont | Chakrabort   |  |
| 8  |  | Priti Pandit | report.                        | Narajole | hs    | у            |  |

|    |               | Ethnomedicinal Plants used for |              |       |              |
|----|---------------|--------------------------------|--------------|-------|--------------|
|    |               | different diseases in Narajole |              |       |              |
|    |               | Village of Paschim Medinipur   |              |       | Prof. Arpita |
| 26 |               | district-a documentation       | Village      | 6mont | Chakrabort   |
|    | Rupsha Bhukta | report.                        | Narajole     | hs    | y            |
|    |               | Ethnomedicinal Plants used for | <del>-</del> |       |              |
|    |               | different diseases in Narajole |              |       |              |
|    |               | Village of Paschim Medinipur   |              |       | Prof. Arpita |
| 27 | Ananya        | district-a documentation       | Village      | 6mont | Chakrabort   |
|    | Samanta       | report.                        | Narajole     | hs    | у            |
|    |               |                                |              |       |              |
|    |               | Ethnomedicinal Plants used for |              |       |              |
|    |               | different diseases in Narajole |              |       |              |
|    |               | Village of Paschim Medinipur   |              |       | Prof. Arpita |
| 27 |               | district-a documentation       | Village      | 6mont | Chakrabort   |
| 1  | Riya Patra    | report.                        | Narajole     | hs    | у            |
|    |               | Ethnomedicinal Plants used for |              |       |              |
|    |               | different diseases in Narajole |              |       |              |
|    |               | Village of Paschim Medinipur   |              |       | Prof. Arpita |
| 27 |               | district-a documentation       | Village      | 6mont | Chakrabort   |
| 2  | Rinki Dolai   | report.                        | Narajole     | hs    | y            |
|    |               | Ethnomedicinal Plants used for |              |       |              |
|    |               | different diseases in Narajole |              |       |              |
|    |               | Village of Paschim Medinipur   |              |       | Prof. Arpita |
| 27 |               | district-a documentation       | Village      | 6mont | Chakrabort   |
| 3  | Shreya Jana   | report.                        | Narajole     | hs    | у            |

|    |  |   |               | Ethnomedicinal Plants used for |          |       |              |  |
|----|--|---|---------------|--------------------------------|----------|-------|--------------|--|
|    |  |   |               | different diseases in Narajole |          |       |              |  |
|    |  |   |               | Village of Paschim Medinipur   |          |       | Prof. Arpita |  |
| 27 |  | S | Suchandra     | district-a documentation       | Village  | 6mont | Chakrabort   |  |
| 4  |  | A | Adak          | report.                        | Narajole | hs    | У            |  |
|    |  |   |               | Ethnomedicinal Plants used for |          |       |              |  |
|    |  |   |               | different diseases in Narajole |          |       |              |  |
|    |  |   |               | Village of Paschim Medinipur   |          |       | Prof. Arpita |  |
| 27 |  |   |               | district-a documentation       | Village  | 6mont | Chakrabort   |  |
| 5  |  | P | Priya Samanta | report.                        | Narajole | hs    | У            |  |
|    |  |   |               | Ethnomedicinal Plants used for |          |       |              |  |
|    |  |   |               | different diseases in Narajole |          |       |              |  |
|    |  |   |               | Village of Paschim Medinipur   |          |       | Prof. Arpita |  |
| 27 |  |   |               | district-a documentation       | Village  | 6mont | Chakrabort   |  |
| 6  |  | P | Piyu Samanta  | report.                        | Narajole | hs    | y            |  |

|    |       | SEM-I:        |     |       |            | IMPACT AND          | Narajole &  |       |         |    |
|----|-------|---------------|-----|-------|------------|---------------------|-------------|-------|---------|----|
|    | B.A.  | Environme     |     |       |            | MANAGEMENT OF FLOOD | its         |       | Prof.   |    |
| 27 | Gener | ntal Studies  | VAC | 2023- | SK SAFIKUL | :: DASPUR-I PASCHIM | surrounding | 6mont | Mousumi |    |
| 7  | al    | illai Studies | -01 | 2024  | ALI        | MEDINIPUR           | area        | hs    | Maity   | 20 |
|    |       |               |     |       |            | IMPACT AND          | Narajole &  |       |         |    |
|    |       |               |     |       |            | MANAGEMENT OF FLOOD | its         |       | Prof.   |    |
| 27 |       |               |     |       | RANJIT     | :: DASPUR-I PASCHIM | surrounding | 6mont | Mousumi |    |
| 8  |       |               |     |       | DHAL       | MEDINIPUR           | area        | hs    | Maity   |    |
|    |       |               |     |       |            | IMPACT AND          | Narajole &  |       |         |    |
|    |       |               |     |       | ARPITA     | MANAGEMENT OF FLOOD | its         |       | Prof.   |    |
| 27 |       |               |     |       | PATTANAYA  | :: DASPUR-I PASCHIM | surrounding | 6mont | Mousumi |    |
| 9  |       |               |     |       | K          | MEDINIPUR           | area        | hs    | Maity   |    |

|    |           | MICRO SCALE PHYSICAL   |             |       |         |   |
|----|-----------|------------------------|-------------|-------|---------|---|
|    | SHREYASHR | HABITAT FOR            | Narajole &  |       |         |   |
|    | EE        | EVALUTING RIVER        | its         |       | Prof.   |   |
| 28 | CHAKRABOR | HEALTH :: A CASE STUDY | surrounding | 6mont | Mousumi |   |
| 0  | TY        | ON KANSAI RIVER        | area        | hs    | Maity   |   |
|    |           | MICRO SCALE PHYSICAL   |             |       |         |   |
|    |           | HABITAT FOR            | Narajole &  |       |         |   |
|    |           | EVALUTING RIVER        | its         |       | Prof.   |   |
| 28 | MONIKA    | HEALTH :: A CASE STUDY | surrounding | 6mont | Mousumi |   |
| 1  | MIDYA     | ON KANSAI RIVER        | area        | hs    | Maity   |   |
|    |           | MICRO SCALE PHYSICAL   |             |       |         |   |
|    |           | HABITAT FOR            | Narajole &  |       |         |   |
|    |           | EVALUTING RIVER        | its         |       | Prof.   |   |
| 28 | MADHUMITA | HEALTH :: A CASE STUDY | surrounding | 6mont | Mousumi |   |
| 2  | SAMANTA   | ON KANSAI RIVER        | area        | hs    | Maity   |   |
|    |           | MICRO SCALE PHYSICAL   |             |       |         |   |
|    |           | HABITAT FOR            | Narajole &  |       |         |   |
|    |           | EVALUTING RIVER        | its         |       | Prof.   |   |
| 28 | SUJAN     | HEALTH :: A CASE STUDY | surrounding | 6mont | Mousumi |   |
| 3  | SAMANTA   | ON KANSAI RIVER        | area        | hs    | Maity   |   |
|    | i         |                        | i i         | •     | i i     | 1 |
|    |           | MICRO SCALE PHYSICAL   |             |       |         |   |
|    |           | HABITAT FOR            | Narajole &  |       |         |   |
|    |           | EVALUTING RIVER        | its         |       | Prof.   |   |
| 28 | MUSTAK    | HEALTH :: A CASE STUDY | surrounding |       | Mousumi |   |
| 4  | CHITRAKAR | ON KANSAI RIVER        | area        | hs    | Maity   |   |

|    |            | MICRO SCALE PHYSICAL   |             |       |         |
|----|------------|------------------------|-------------|-------|---------|
|    |            | HABITAT FOR            | Narajole &  |       |         |
|    |            | EVALUTING RIVER        | its         |       | Prof.   |
| 28 | SOMA       | HEALTH :: A CASE STUDY | surrounding | 6mont | Mousumi |
| 5  | PORYA      | ON KANSAI RIVER        | area        | hs    | Maity   |
|    |            | MICRO SCALE PHYSICAL   |             |       |         |
|    |            | HABITAT FOR            | Narajole &  |       |         |
|    |            | EVALUTING RIVER        | its         |       | Prof.   |
| 28 |            | HEALTH :: A CASE STUDY | surrounding | 6mont | Mousumi |
| 6  | KOHELI MAL | ON KANSAI RIVER        | area        | hs    | Maity   |
|    |            | MICRO SCALE PHYSICAL   |             |       |         |
|    |            | HABITAT FOR            | Narajole &  |       |         |
|    |            | EVALUTING RIVER        | its         |       | Prof.   |
| 28 | REBATI     | HEALTH :: A CASE STUDY | surrounding | 6mont | Mousumi |
| 7  | ADAK       | ON KANSAI RIVER        | area        | hs    | Maity   |
|    |            | MICRO SCALE PHYSICAL   |             |       |         |
|    |            | HABITAT FOR            | Narajole &  |       |         |
|    |            | EVALUTING RIVER        | its         |       | Prof.   |
| 28 | PADMA      | HEALTH :: A CASE STUDY | surrounding | 6mont | Mousumi |
| 8  | PATRA      | ON KANSAI RIVER        | area        | hs    | Maity   |
|    |            | MICRO SCALE PHYSICAL   |             |       |         |
|    |            | HABITAT FOR            | Narajole &  |       |         |
|    |            | EVALUTING RIVER        | its         |       | Prof.   |
| 28 | PUTUL      | HEALTH :: A CASE STUDY | surrounding | 6mont | Mousumi |
| 9  | HANSDA     | ON KANSAI RIVER        | area        | hs    | Maity   |