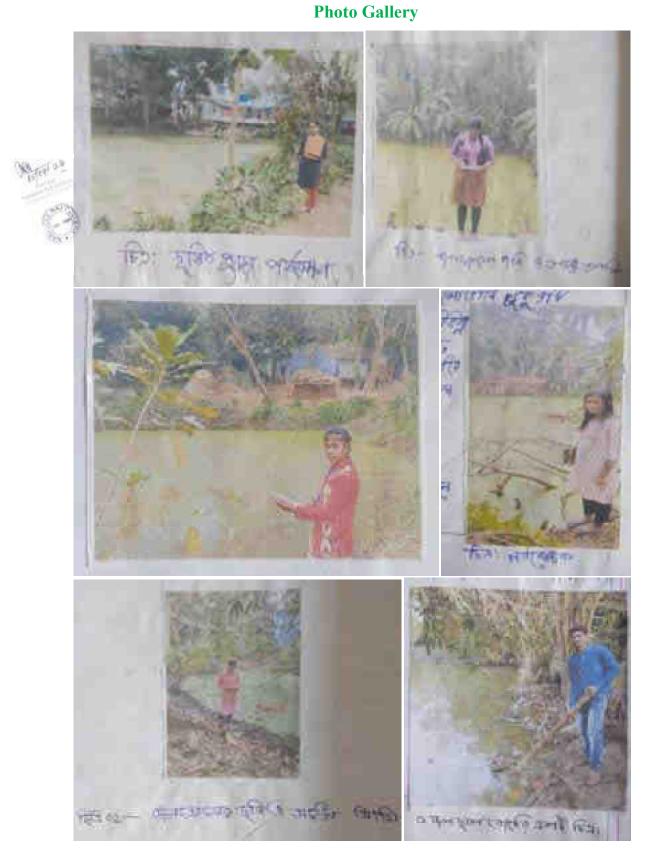

itoring of pollution levels and the effectiveness of remediation efforts over time.
- 9) Educational Resources: The experience can serve as a valuable educational resource, providing case studies and examples for future environmental science classes or awareness campaigns.
- 10) **Behavioural Changes**: Witnessing the impact of pollution first-hand may inspire participants to adopt more sustainable practices in their daily lives or careers.

Overall, visiting a polluted site can be a powerful educational and motivational experience, leading to actions that contribute to environmental protection and community well-being.

Session: 2023-24; Semester: I; Subject Code: VAC-01; Unit 8: Field work Visit to a local polluted site---Urban/Rural/Industrial/Agricultural

Supervisor: Dr. Parimal Dua



# VIDYASAGAR UNIVERITY



# NARAJOLE RAJ COLLEGE

NARAJOLE, DASPUR, PASCHIM MEDINIPUR

FOR THE DEGREE OF UNDER GRADUATE (UG) ENVIRONMENTAL STUDIES



OBSERVATION OF POND WATER POLLUTION IN
KALAGRAM VILLAGE UNDER KESHPUR POLICE STATION

SUBMITTED BY

PALASH PUILVA

DEPARTMENT: POLITICAL SCIENCE

SEMESTER: I

ROLLISTPLAR 230004

NO: 04

REGISTRATION NO:

YEAR: 2084

GUIDED BY

DR. PARIMAL DUA

DEPARTMENT OF PHYSIOLOGY, NARAJOLE RAI COLLEGE

VIDYASAGAR UNIVERSITY

Assistant Professor Dept. of Physiology Narajole Raj College

Narajole, Paschim Medinipur, 72/211 F-mail parimathus/arnamioleraicoflege ac in



Narajole Raj College

(NAAC Accredited B Grade Gove-Aided College)

Namiole: Paschim Medinipur: West Bengal,

India, PIN-721111.

Phone: -919635665468

E-mail: parajolerajcollege@resliffm