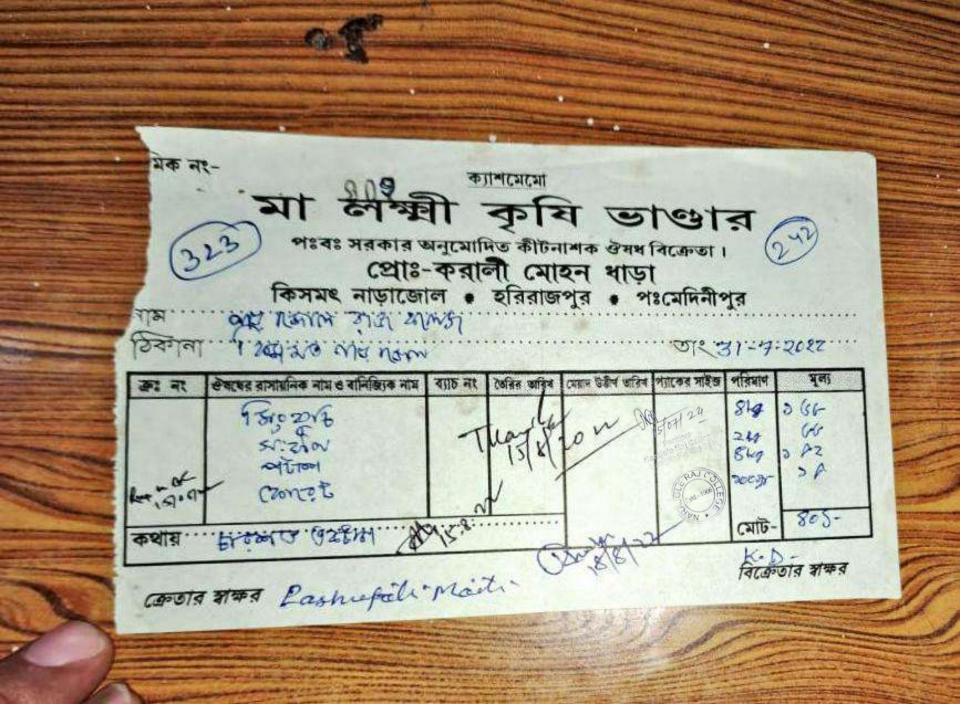

2

P:N: 9116809441. মিক নং-গুটু কৃষি ভাণ্ডার পঃবঃ সরকার অনুমোদিত কীটনাশক ঔষধ বিক্রেতা। Marajole, Pin-721 24 প্রোঃ-করালী মোহন ধাড়া কিসমৎ নাড়াজোল • হরিরাজপুর • পঃমেদিনীপুর लावगायहरू यात्रायलाम् no narra ण 28-6-19 Ammonion sate of Rypho বিক্রেতার স্বাক্ষর