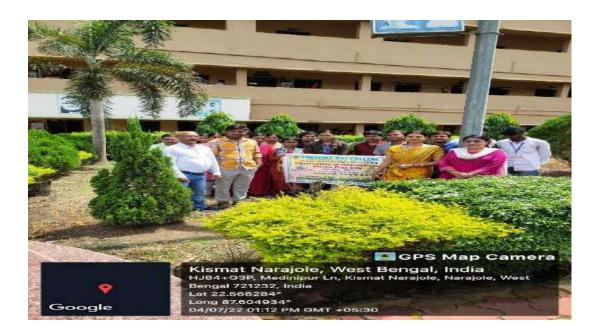

## **Campus cleaning 2022**

During the observation of International plastic free day on 3.7.2022 inside the campus

❖ Since 3.7.22 had fallen on Sunday it was celebrated on 4.7.22