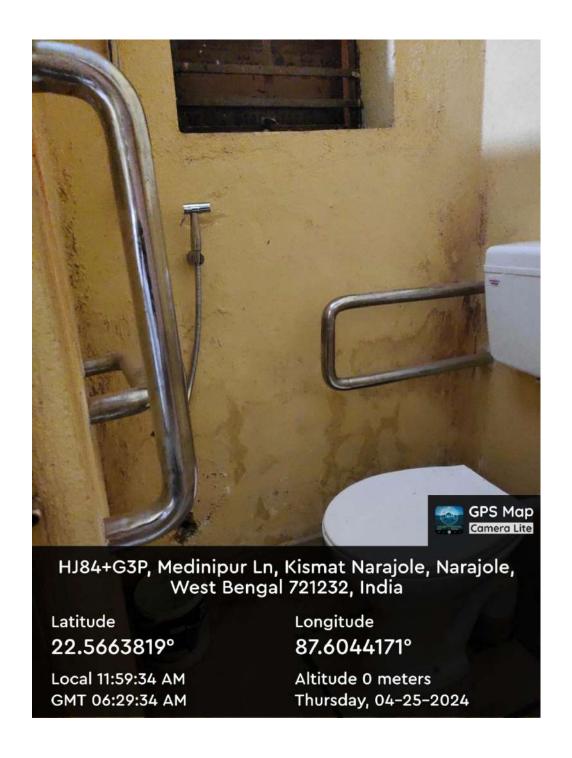

# Disabled-friendly, barrier free environment (Images of ramp, rails, wheel chair, signage board, toilets, software etc.)

Principal
Narajole Raj College
Narajole Pin-721 211

**Disabled Friendly Toilet** 

## **Signage Board**

**Disable-frienndly Toilets** 