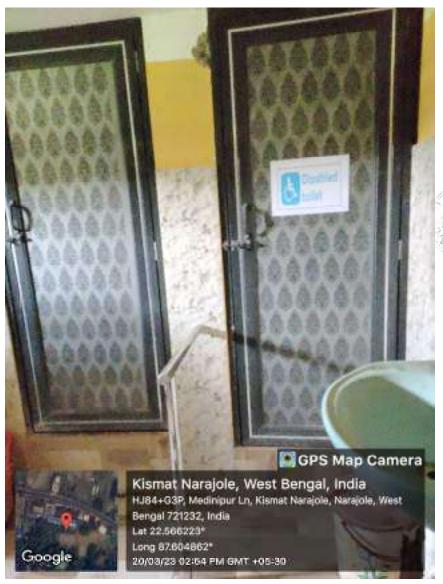

# Disabled-friendly, barrier free environment (Images of ramp, rails, wheel chair, signage board, toilets, software etc.)

Principal
Narajole Raj College
Narajole Pin-721 211

**Disabled Friendly Toilet** 

## **Signage Board**

**Disable-frienndly Toilets** 