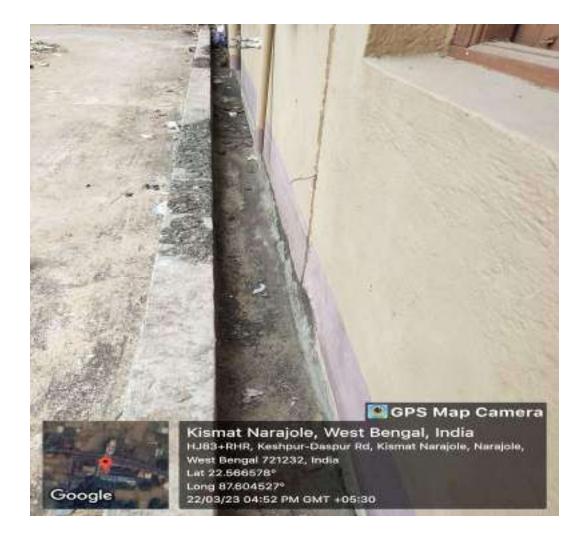

### Liquid Waste Collected into soak pits through drainage system

**Hands on Training on Waste Management 2022** 