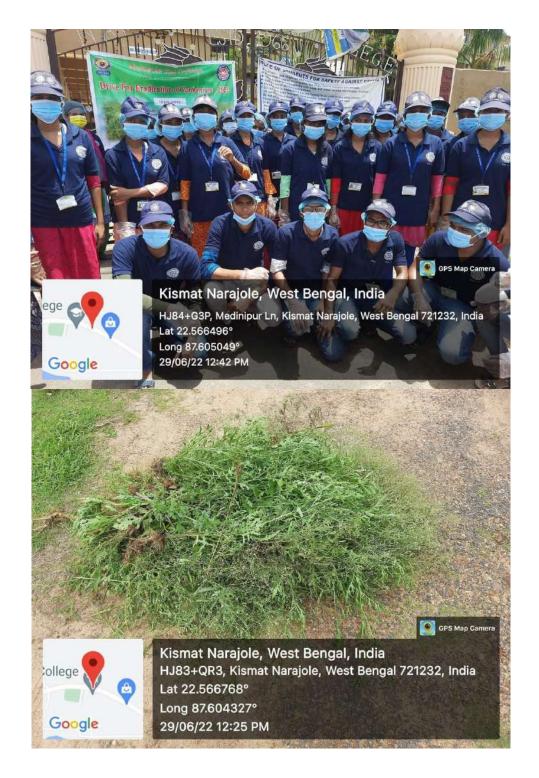

## **Campus cleaning 2022**

During the observation of International plastic free day on 3.7.2022 inside the campus

❖ Since 3.7.22 had fallen on Sunday it was celebrated on 4.7.22

## Campus Cleaning through Parthenium Eradication 2022

Campus Cleaning through Parthenium Eradication

Campus Cleaning through Parthenium Eradication

Campus Cleaning through Parthenium Eradication