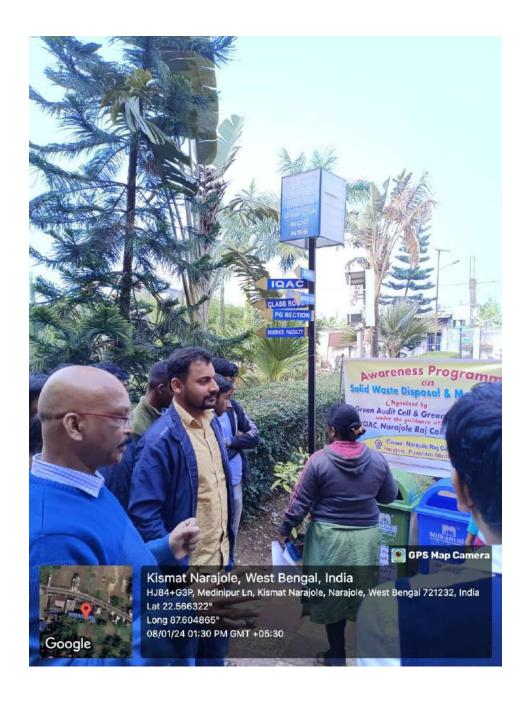

### **Hands on Training on Waste Management 2024**

Red, Green, Blue colored 18 dustbins have been placed in different places in the college for collection of plastic, electrical goods, etc. and food parts, vegetables, etc. and animal waste, paper, etc., respectively.