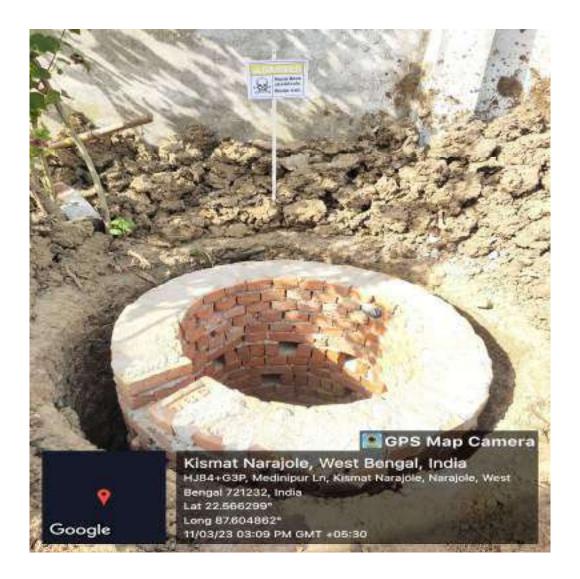

To keep pace with the times, we also have a moderate to huge amount of e-waste in every year in our institution. For e-waste disposal and its management our institution makes a MoU contract with Hulladek Recycling Private Limited in the session 2023-2024. It is decided in between us that they will take it out our e-waste from college campus for proper disposition. Toxic/hazardous/heavy metal wastes from the chemical laboratory are discharged into a 40-foot-deep underground double-layered pit within the campus. Waste materials like papers, and exercise books are collected and sold out to the vendors. Making of compost of Food waste and all kinds of organic waste is under process.