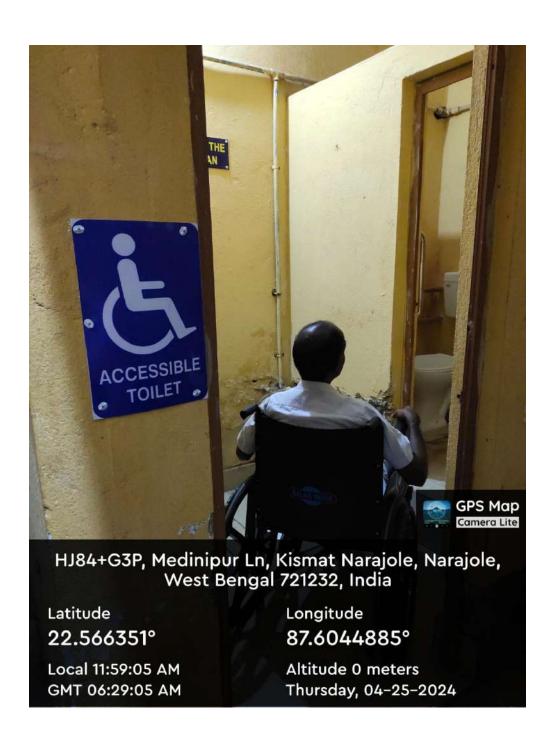

# Disabled-friendly, barrier free environment (Images of ramp, rails, wheel chair, signage board, toilets, software etc.)

Principal
Narajole Raj College
Narajole Pin-721 211

**Disabled Friendly Toilet** 

## **Signage Board**

**Disable-frienndly Toilets** 