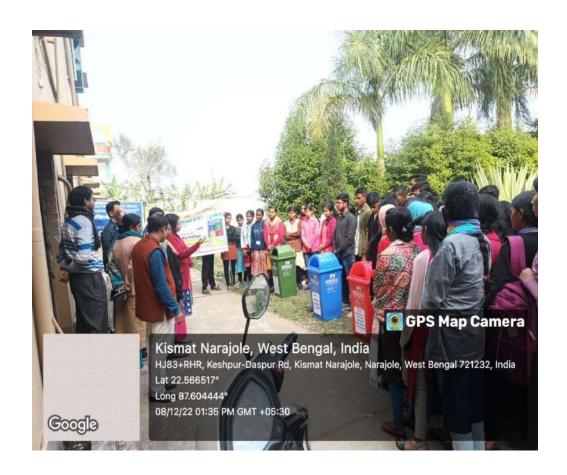

### **Hands on Training on Waste Management 2024**

Red, Green, Blue colored 18 dustbins have been placed in different places in the college for collection of plastic, electrical goods, etc. and food parts, vegetables, etc. and animal waste, paper, etc., respectively.