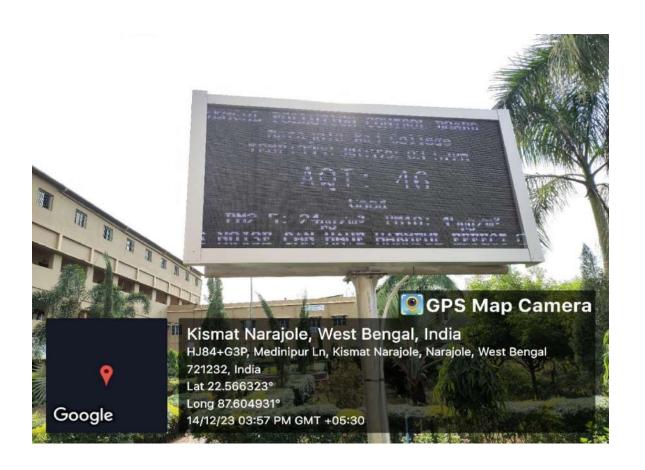

### Landscaping

Principal Colleges

Princi

Principal
Narajole Raj College
Narajole Pin-721 211

Air Quality and Sound Quality Analyzer(Closed view) at our Narajole Raj College Campus

### CIRCULAR FOR MAINTENANCE OF GREEN CAMPUS (2023-2024)-

Circular no. 5

Date- 1.6.2023

In a fine morning on 1.6.2023 at 11.30 am, the committee has been decided the following proposal will be done.

- For our E-Waste products, an agreement with any E-Waste management company will be done at an earliest.
- For our Green Audit and Energy audit in college, our authority will make an agreement policy with any reputed Management System Consultancy of respective concern.
- As like before other years, our drive for Parthenium eradication, campus cleaning, observation of World Plastic Free Day will be held as usual norms.
- Installation of Air Quality Analyzer and Sound Quality Analyzer in our campus by our authority/granted by other Government organization at an earliest date.
- V) Resume of our vermi-composting plant as before covid pandemic era, and donate the maximum end product i.e. vermi-compost produced as a charitable social work through neighboring Gram Panchayat.
- VI) Installation of napkins vending machine in lady's toilet by the authority.
- VII) Formation of nests in different areas of college campus for the conservation of birds
- VIII) Installation of LED light as much as possible in place of neon light