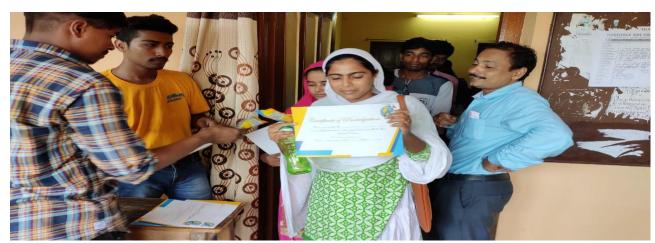

#### **Report on RICE Talent Scholarship Test**

#### Introduction

The "RICE Talent Scholarship Test" was organized to identify and support talented students by offering free coaching for various competitive examinations. This event was a collaborative effort between RICE Education, Midnapore, and the Career Counseling Cell of Narajole Raj College.

#### **Event Details**

Date: 17th January 2024

Venue: Narajole Raj College

Participants: A total of 85 students from different departments of the college took part in the

scholarship test.

#### **Selected Photos:**

#SecureYourDream