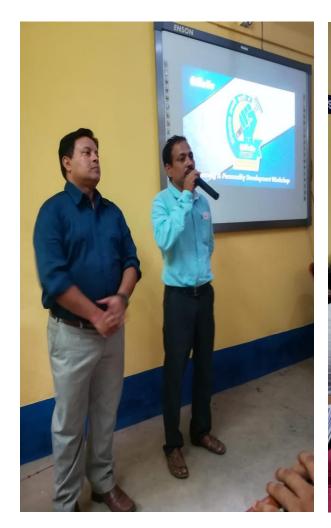

# Webinar on Enhancing Student Skills for Career Readiness

Date: 5th August, 2023 :: Time: 7 pm

Organized by: Placement Cell & IQAC, Narajole Raj College

Via Google Meet

# Webinar Inauguration on 5th August, 2023 at 7:00 pm in the august presence of

Dr. Basudev Mandal
Principal, Narajole Raj College

Dr. Ranajit Kumar Khalua Vice Principal, Narajole Raj College

Pragna Paramita Mondal
IQAC Coordinator & Convener of
Placement Cell, Narajole Raj College