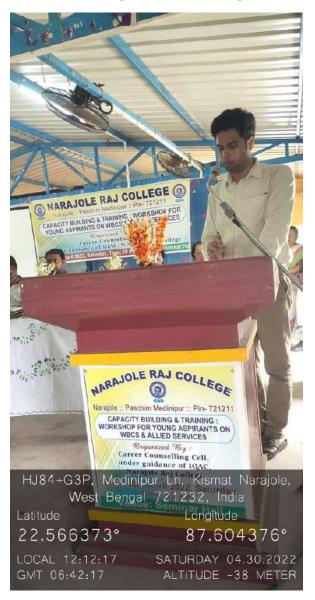

#### *Implementation*

The 2023-24 session of the mock test series commenced in December 2023. Over the course of this program, a total of 125 final-year students participated and benefited from the comprehensive test series.

#### Benefits

**Enhanced Preparedness**: Students gained valuable experience by simulating actual exam conditions, which helped in reducing exam anxiety and improving time management skills.

**Performance Analysis**: Detailed feedback and performance analysis were provided, allowing students to identify their strengths and areas needing improvement.