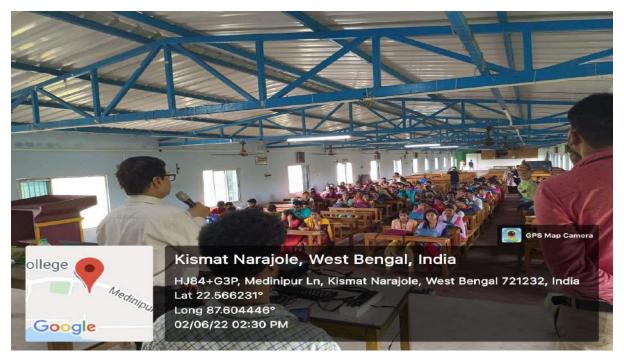

# (NAAC Accredited B Grade Govt. - Aided College) NARAJOLE: PASCHIM MEDINIPUR: PIN-721211 CAREER COUNSELLING CELL

Report on Career Guidance Program: "Discover the Career Opportunities in Govt. Sector and Maximize Your Potential"

On January 7th, 2024, RICE Education Minapore, in collaboration with the Career Counselling Cell of Narajole Raj College, organized a career guidance program titled "Discover the Career Opportunities in Govt. Sector and Maximize Your Potential." The event was held at Narajole Raj College and saw the enthusiastic participation of 96 students.