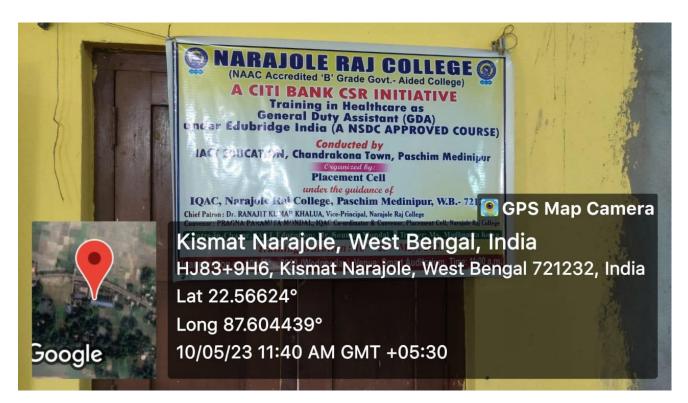

#### ESTD.- 1966)

P.O.- NARAJOLE DIST.- PASCHIM MEDINIPUR PIN CODE- 721211 **WEST BENGAL** 

Email:

nrcprincipal@narajolerajcollege.ac.in

|         | Guidance for competitive examinations                                      |                                           |                                                                                 | Details of career counseling                                                                       |                                              |                           |  |
|---------|----------------------------------------------------------------------------|-------------------------------------------|---------------------------------------------------------------------------------|----------------------------------------------------------------------------------------------------|----------------------------------------------|---------------------------|--|
| Year    | Name of the<br>Activity                                                    | Number of<br>students<br>participate<br>d | Number of<br>students<br>qualified in<br>the<br>competitive<br>examination<br>s | Name of the Activity                                                                               | Number<br>of<br>students<br>participat<br>ed | Number of students placed |  |
| 2019-20 |                                                                            |                                           |                                                                                 | Career Development and Personality<br>Grooming Workshop                                            | 58                                           |                           |  |
| 2020-21 |                                                                            |                                           |                                                                                 | One Day State Level Webinar on "Career Scope in Post Covid India"                                  | 520                                          |                           |  |
| 2021-22 | Free Coaching<br>for WBCS and<br>Allied<br>Services                        | 40                                        |                                                                                 | Capacity Building & Training : Workshop for Young Aspirants on WBCS & Allied Services"             | 457                                          |                           |  |
| 2022-23 | Free mock test<br>for various<br>government<br>job-related<br>examinations | 139                                       |                                                                                 | Career Counselling Workshop: "Career in Information Technology"                                    | 164                                          |                           |  |
|         |                                                                            |                                           |                                                                                 | A CITI Bank CSR InitiativeTraining in healthcare as a general duty assistant under Edubridge India | 52                                           |                           |  |