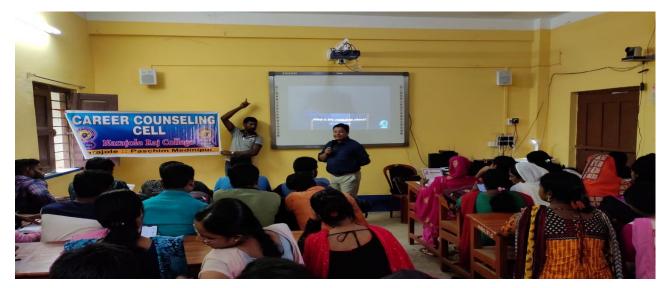

# (NAAC Accredited B Grade Govt. - Aided College) NARAJOLE: PASCHIM MEDINIPUR: PIN-721211 CAREER COUNSELLING CELL

Report on Career Guidance Program: "Discover the Career Opportunities in Govt. Sector and Maximize Your Potential"

On January 7th, 2024, RICE Education Minapore, in collaboration with the Career Counselling Cell of Narajole Raj College, organized a career guidance program titled "Discover the Career Opportunities in Govt. Sector and Maximize Your Potential." The event was held at Narajole Raj College and saw the enthusiastic participation of 96 students.

The primary objective of the program was to enlighten students about the various career opportunities available in the government sector and to provide guidance on how to effectively prepare for these roles. The program commenced with an inaugural address by the Principal of Narajole Raj College, who emphasized the importance of career planning and the advantages of government jobs, including job security, stability, and opportunities for professional growth.

Experts from RICE Education Minapore conducted several sessions during the event. They covered a wide range of topics, including:

- **1. Overview of Government Jobs**: Highlighting the different types of jobs available in various government departments and public sector undertakings.
- **2. Examination Patterns and Syllabus**: Detailed information on the competitive exams required for various government positions, including UPSC, SSC, and state-level public service exams.
- **3. Preparation Strategies**: Effective study techniques, time management tips, and resources for exam preparation.
- **4. Interview Skills**: Guidance on how to prepare for and excel in interviews for government jobs.

Interactive sessions and Q&A segments were also part of the program, allowing students to clarify their doubts and seek personalized advice from the experts. The students expressed their appreciation for the valuable insights and practical advice shared during the event.

The program concluded with a vote of thanks from the Career Counselling Cell, acknowledging the efforts of RICE Education Minapore and the active participation of the students. The event

(NAAC Accredited B Grade Govt. - Aided College) NARAJOLE: PASCHIM MEDINIPUR: PIN-721211

CAREER COUNSELLING CELL

was deemed a success, with students leaving the program feeling motivated and better equipped to pursue careers in the government sector.

#### **Selected Photos:**