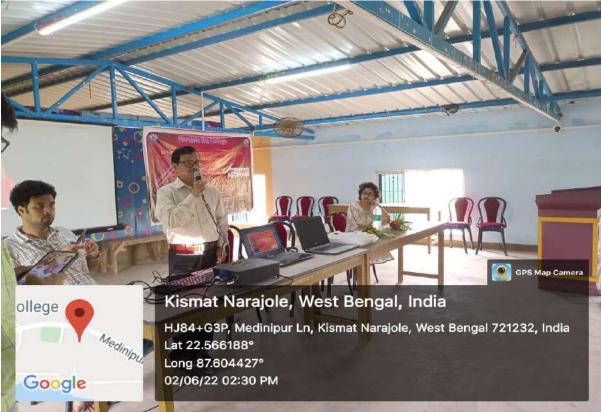

DATE : 17th January, 2024

① Time : 1 PM

Medinipur Centre **3 84799 17954** 

Photofraph of Rice Talent Scholarship Test Date: 17.01.2024

# (NAAC Accredited B Grade Govt. - Aided College) NARAJOLE: PASCHIM MEDINIPUR: PIN-721211 CAREER COUNSELLING CELL

Photofraph of Rice Talent Scholarship Test Date: 17.01.2024