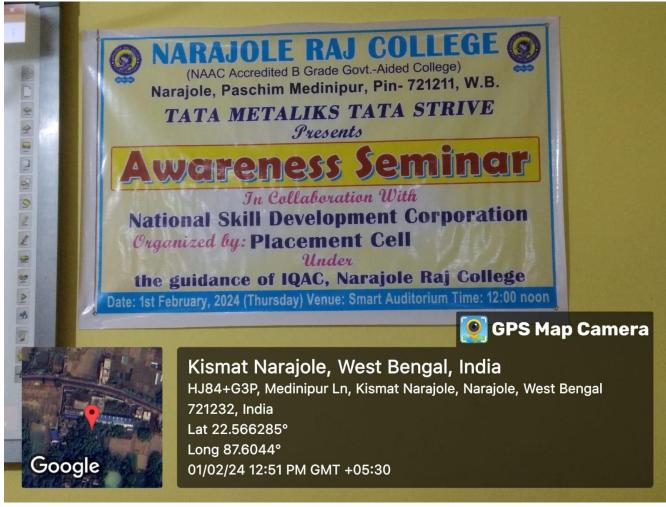

#### ESTD.- 1966)

Narajole Paschim Medinipur

P.O.- NARAJOLE DIST.- PASCHIM MEDINIPUR PIN CODE- 721211 **WEST BENGAL** 

Email:

nrcprincipal@narajolerajcollege.ac.in

| M       | lemo No                                                                                  |     | Da                                                                                            | ate |  |
|---------|------------------------------------------------------------------------------------------|-----|-----------------------------------------------------------------------------------------------|-----|--|
|         | Project-<br>UDDAN:<br>Mock test<br>series for<br>different<br>competitive<br>examination | 125 | Discover the career opportunities in Govt. sector and maximize your potential                 | 96  |  |
|         | RICE Talent<br>Scholarship<br>test                                                       | 85  | Discover the Global career opportunities in Paramedical and Animation Industry                | 42  |  |
| 2023-24 |                                                                                          |     | Discover the Global career opportunities in Hospitality Industry                              | 34  |  |
|         |                                                                                          |     | Webinar on Enhancing Student skills for career Readiness                                      | 97  |  |
|         |                                                                                          |     | 2D/3D Graphic Design, Animation,<br>Game design and development and<br>Artificial Inteligence | 64  |  |
|         |                                                                                          |     | Placement Opportunities for mainstream Undergraduate Students                                 | 48  |  |
|         |                                                                                          |     | Tata Metaliks Tata Strive Awareness<br>Seminar                                                | 74  |  |