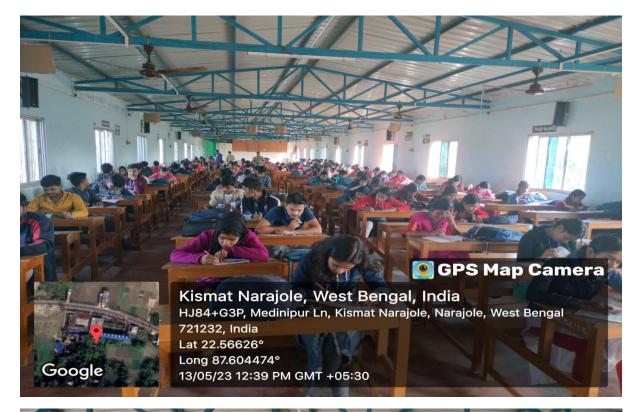

DATE : 17th January, 2024

① Time : 1 PM

Medinipur Centre **3 84799 17954** 

Photofraph of Rice Talent Scholarship Test Date: 17.01.2024

# (NAAC Accredited B Grade Govt. - Aided College) NARAJOLE: PASCHIM MEDINIPUR: PIN-721211 CAREER COUNSELLING CELL

Photofraph of Rice Talent Scholarship Test Date: 17.01.2024