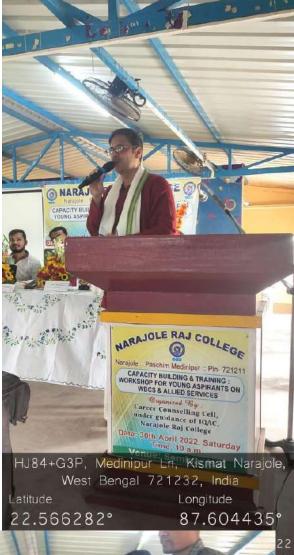

# (NAAC Accredited B Grade Govt. - Aided College) NARAJOLE: PASCHIM MEDINIPUR: PIN-721211 CAREER COUNSELLING CELL

Report on Career Guidance Program: "Discover the Career Opportunities in Govt. Sector and Maximize Your Potential"

On January 7th, 2024, RICE Education Minapore, in collaboration with the Career Counselling Cell of Narajole Raj College, organized a career guidance program titled "Discover the Career Opportunities in Govt. Sector and Maximize Your Potential." The event was held at Narajole Raj College and saw the enthusiastic participation of 96 students.

The primary objective of the program was to enlighten students about the various career opportunities available in the government sector and to provide guidance on how to effectively prepare for these roles. The program commenced with an inaugural address by the Principal of Narajole Raj College, who emphasized the importance of career planning and the advantages of government jobs, including job security, stability, and opportunities for professional growth.