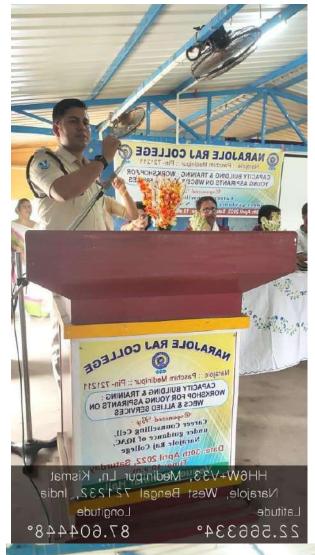

# (NAAC Accredited B Grade Govt. - Aided College) NARAJOLE: PASCHIM MEDINIPUR: PIN-721211 CAREER COUNSELLING CELL

Report on Career Guidance Program: "Discover the Career Opportunities in Govt. Sector and Maximize Your Potential"

On January 7th, 2024, RICE Education Minapore, in collaboration with the Career Counselling Cell of Narajole Raj College, organized a career guidance program titled "Discover the Career Opportunities in Govt. Sector and Maximize Your Potential." The event was held at Narajole Raj College and saw the enthusiastic participation of 96 students.

The primary objective of the program was to enlighten students about the various career opportunities available in the government sector and to provide guidance on how to effectively prepare for these roles. The program commenced with an inaugural address by the Principal of Narajole Raj College, who emphasized the importance of career planning and the advantages of government jobs, including job security, stability, and opportunities for professional growth.