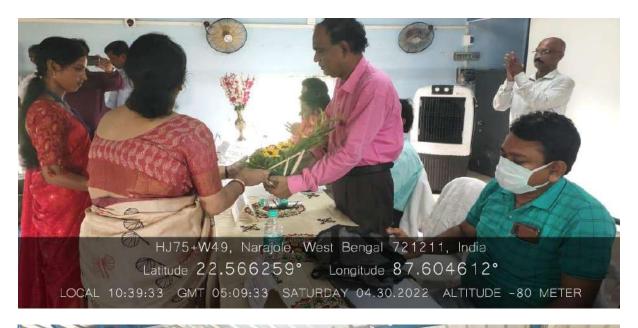

# (NAAC Accredited B Grade Govt. - Aided College) NARAJOLE: PASCHIM MEDINIPUR: PIN-721211 CAREER COUNSELLING CELL

Report on Career Guidance Program: "Discover the Career Opportunities in Govt. Sector and Maximize Your Potential"

On January 7th, 2024, RICE Education Minapore, in collaboration with the Career Counselling Cell of Narajole Raj College, organized a career guidance program titled "Discover the Career Opportunities in Govt. Sector and Maximize Your Potential." The event was held at Narajole Raj College and saw the enthusiastic participation of 96 students.

The primary objective of the program was to enlighten students about the various career opportunities available in the government sector and to provide guidance on how to effectively prepare for these roles. The program commenced with an inaugural address by the Principal of Narajole Raj College, who emphasized the importance of career planning and the advantages of government jobs, including job security, stability, and opportunities for professional growth.