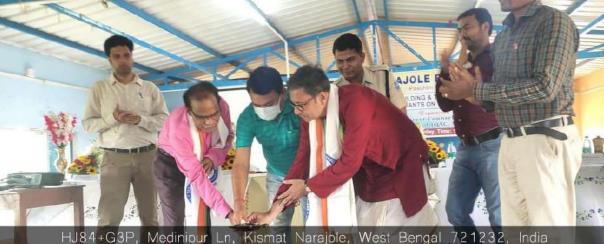

# (NAAC Accredited B Grade Govt. - Aided College) NARAJOLE: PASCHIM MEDINIPUR: PIN-721211 CAREER COUNSELLING CELL

Report on Career Guidance Program: "Discover the Career Opportunities in Govt. Sector and Maximize Your Potential"

On January 7th, 2024, RICE Education Minapore, in collaboration with the Career Counselling Cell of Narajole Raj College, organized a career guidance program titled "Discover the Career Opportunities in Govt. Sector and Maximize Your Potential." The event was held at Narajole Raj College and saw the enthusiastic participation of 96 students.

The primary objective of the program was to enlighten students about the various career opportunities available in the government sector and to provide guidance on how to effectively prepare for these roles. The program commenced with an inaugural address by the Principal of Narajole Raj College, who emphasized the importance of career planning and the advantages of government jobs, including job security, stability, and opportunities for professional growth.