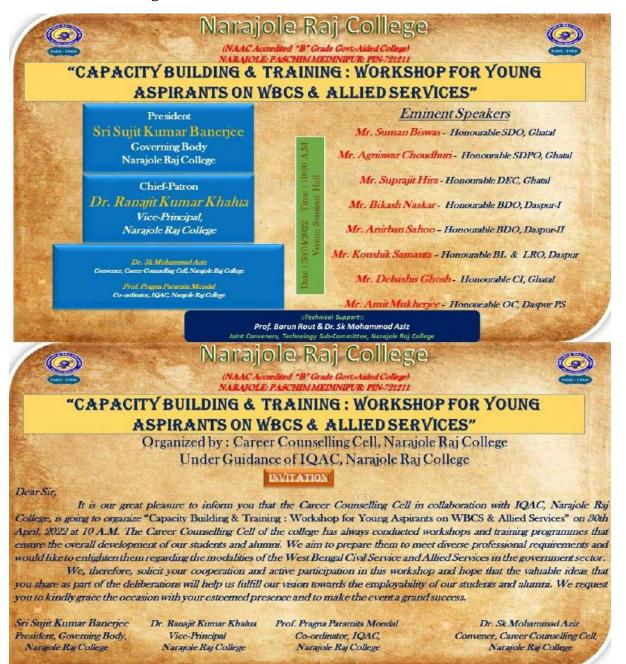

# (NAAC Accredited B Grade Govt. - Aided College) NARAJOLE: PASCHIM MEDINIPUR: PIN-721211

CAREER COUNSELLING CELL

Report:

# (NAAC Accredited B Grade Govt. - Aided College) NARAJOLE: PASCHIM MEDINIPUR: PIN-721211 CAREER COUNSELLING CELL

.

CAREER COUNSELLING CELL

(NAAC Accredited B Grade Govt. - Aided College)

NARAJOLE: PASCHIM MEDINIPUR: PIN-721211

CAREER COUNSELLING CELL

# (NAAC Accredited B Grade Govt. - Aided College) NARAJOLE: PASCHIM MEDINIPUR: PIN-721211 CAREER COUNSELLING CELL

Photofraph of Rice Talent Scholarship Test Date: 17.01.2024

# (NAAC Accredited B Grade Govt. - Aided College) NARAJOLE: PASCHIM MEDINIPUR: PIN-721211 CAREER COUNSELLING CELL

Report on Career Guidance Program: "Discover the Career Opportunities in Govt. Sector and Maximize Your Potential"

CAREER COUNSELLING CELL

was deemed a success, with students leaving the program feeling motivated and better equipped to pursue careers in the government sector.

# (NAAC Accredited B Grade Govt. – Aided College) NARAJOLE: PASCHIM MEDINIPUR: PIN-721211 CAREER COUNSELLING CELL

Online Career guidance program by Rice Eductaion, Date: 07.01.2024