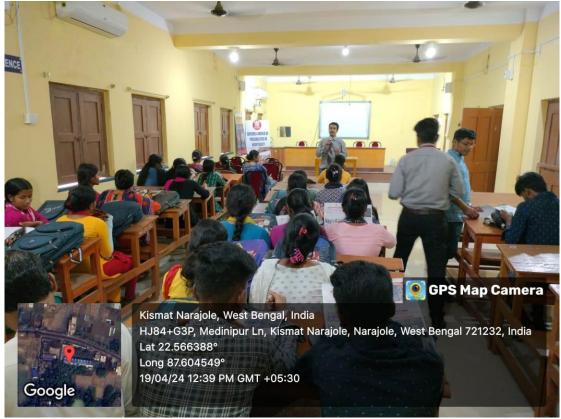

# Report on Career Guidance Program: "Discover the Global Career Opportunities in Paramedical and Animation Industry"

On April 19th, 2024, Zenith Institution of Paramedical Science and Animation, in collaboration with the Career Counselling Cell of Narajole Raj College, organized a career guidance program titled "Discover the Global Career Opportunities in Paramedical and Animation Industry." The event was held at Narajole Raj College and attracted the participation of 42 enthusiastic students.

#### **Selected Photos:**

Photographs of Career guidance program, Date: 19.04.2024