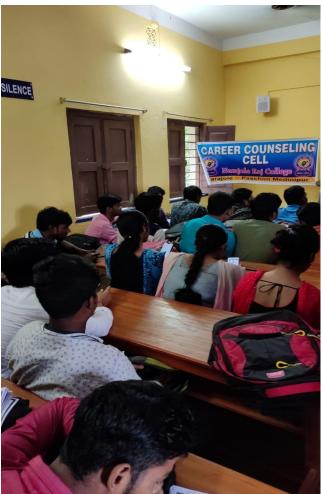

# Webinar on Enhancing Student Skills for Career Readiness

Date: 5th August, 2023 :: Time: 7 pm

Organized by: Placement Cell & IQAC, Narajole Raj College

Via Google Meet

# Webinar Inauguration on 5th August, 2023 at 7:00 pm in the august presence of

Dr. Basudev Mandal
Principal, Narajole Raj College

Dr. Ranajit Kumar Khalua Vice Principal, Narajole Raj College

Pragna Paramita Mondal
IQAC Coordinator & Convener of
Placement Cell, Narajole Raj College