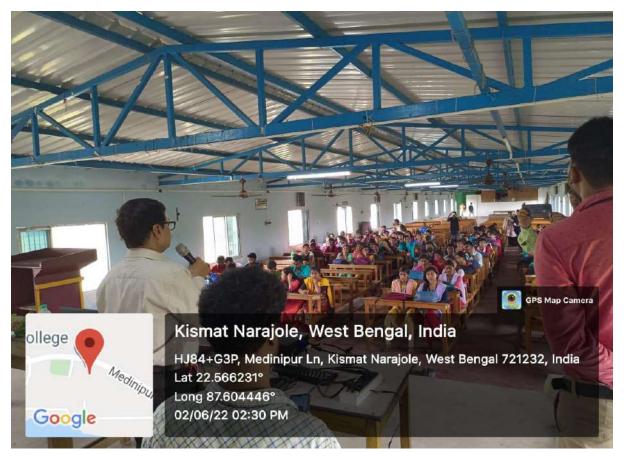

# (NAAC Accredited B Grade Govt. - Aided College) NARAJOLE: PASCHIM MEDINIPUR: PIN-721211 CAREER COUNSELLING CELL

Report on Career Guidance Program: "Discover the Career Opportunities in Govt. Sector and Maximize Your Potential"

On January 7th, 2024, RICE Education Minapore, in collaboration with the Career Counselling Cell of Narajole Raj College, organized a career guidance program titled "Discover the Career Opportunities in Govt. Sector and Maximize Your Potential." The event was held at Narajole Raj College and saw the enthusiastic participation of 96 students.

The primary objective of the program was to enlighten students about the various career opportunities available in the government sector and to provide guidance on how to effectively prepare for these roles. The program commenced with an inaugural address by the Principal of Narajole Raj College, who emphasized the importance of career planning and the advantages of government jobs, including job security, stability, and opportunities for professional growth.