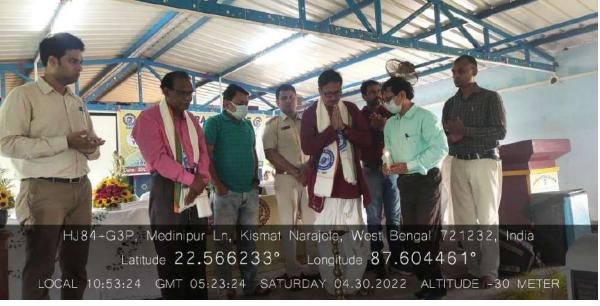

# (NAAC Accredited B Grade Govt. - Aided College) NARAJOLE: PASCHIM MEDINIPUR: PIN-721211 CAREER COUNSELLING CELL

Report on Career Guidance Program: "Discover the Career Opportunities in Govt. Sector and Maximize Your Potential"

On January 7th, 2024, RICE Education Minapore, in collaboration with the Career Counselling Cell of Narajole Raj College, organized a career guidance program titled "Discover the Career Opportunities in Govt. Sector and Maximize Your Potential." The event was held at Narajole Raj College and saw the enthusiastic participation of 96 students.

The primary objective of the program was to enlighten students about the various career opportunities available in the government sector and to provide guidance on how to effectively prepare for these roles. The program commenced with an inaugural address by the Principal of Narajole Raj College, who emphasized the importance of career planning and the advantages of government jobs, including job security, stability, and opportunities for professional growth.