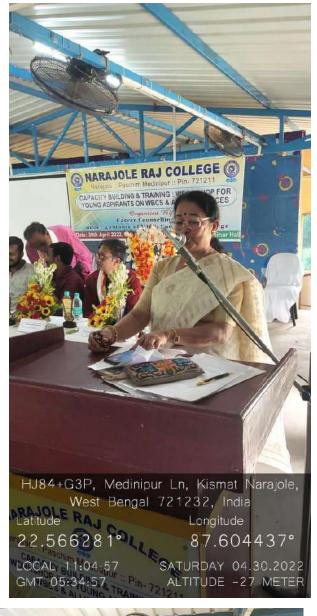

#### ESTD.- 1966)

P.O.- NARAJOLE DIST.- PASCHIM MEDINIPUR PIN CODE- 721211 **WEST BENGAL** 

Email:

nrcprincipal@narajolerajcollege.ac.in

|         | Guidance for competitive examinations                                      |                                           |                                                                                 | Details of career counseling                                                                       |                                              |                           |  |
|---------|----------------------------------------------------------------------------|-------------------------------------------|---------------------------------------------------------------------------------|----------------------------------------------------------------------------------------------------|----------------------------------------------|---------------------------|--|
| Year    | Name of the<br>Activity                                                    | Number of<br>students<br>participate<br>d | Number of<br>students<br>qualified in<br>the<br>competitive<br>examination<br>s | Name of the Activity                                                                               | Number<br>of<br>students<br>participat<br>ed | Number of students placed |  |
| 2019-20 |                                                                            |                                           |                                                                                 | Career Development and Personality<br>Grooming Workshop                                            | 58                                           |                           |  |
| 2020-21 |                                                                            |                                           |                                                                                 | One Day State Level Webinar on "Career Scope in Post Covid India"                                  | 520                                          |                           |  |
| 2021-22 | Free Coaching<br>for WBCS and<br>Allied<br>Services                        | 40                                        |                                                                                 | Capacity Building & Training : Workshop for Young Aspirants on WBCS & Allied Services"             | 457                                          |                           |  |
| 2022-23 | Free mock test<br>for various<br>government<br>job-related<br>examinations | 139                                       |                                                                                 | Career Counselling Workshop: "Career in Information Technology"                                    | 164                                          |                           |  |
|         |                                                                            |                                           |                                                                                 | A CITI Bank CSR InitiativeTraining in healthcare as a general duty assistant under Edubridge India | 52                                           |                           |  |