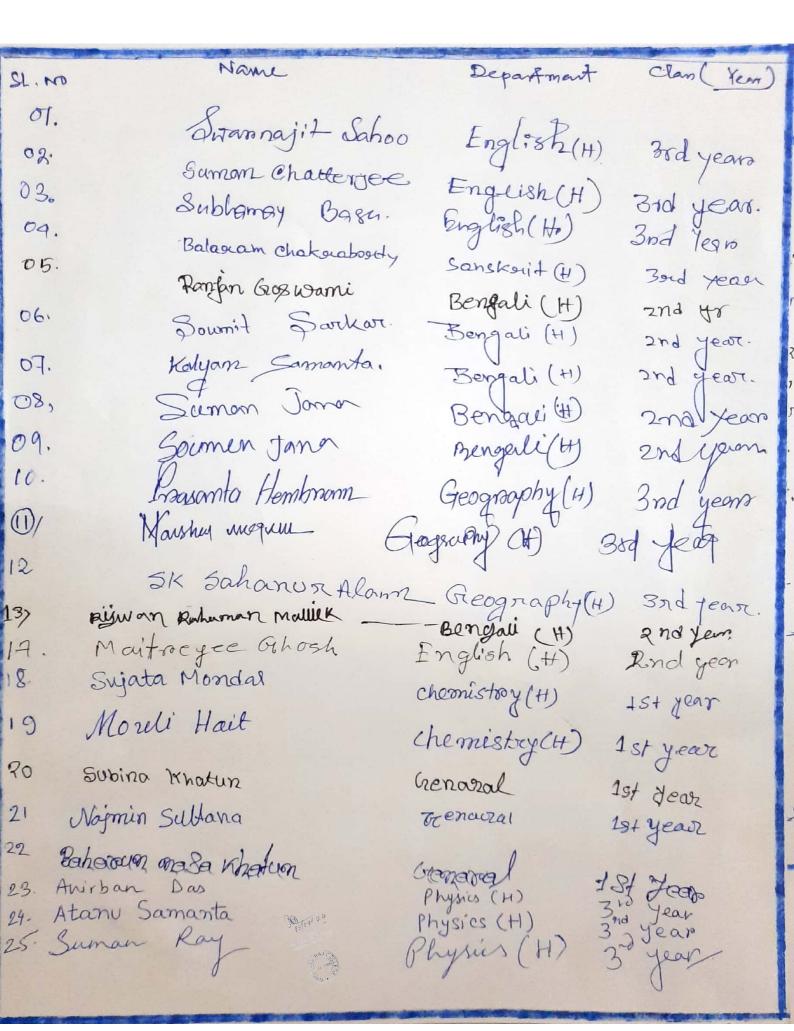

#### ATTENDANCE SHEET OF SEMINAR ON GRAPHIC DESIGNING, ANIMATION, GAME DESIGNING & DEVELOPMENT AND ARTIFICIAL INTELLIGENCE ZERO ANIMATION ACADEMY IN COLLABORATION WITH PLACEMENT CELL NARAJOLE RAJ COLLEGE