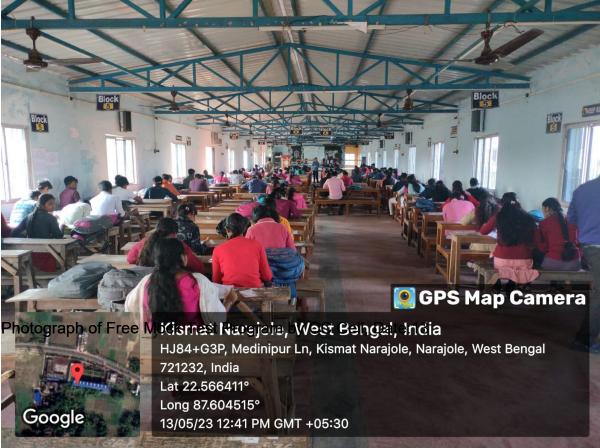

DATE : 17th January, 2024

① Time : 1 PM

Medinipur Centre **3 84799 17954** 

Photofraph of Rice Talent Scholarship Test Date: 17.01.2024

# (NAAC Accredited B Grade Govt. - Aided College) NARAJOLE: PASCHIM MEDINIPUR: PIN-721211 CAREER COUNSELLING CELL

Photofraph of Rice Talent Scholarship Test Date: 17.01.2024