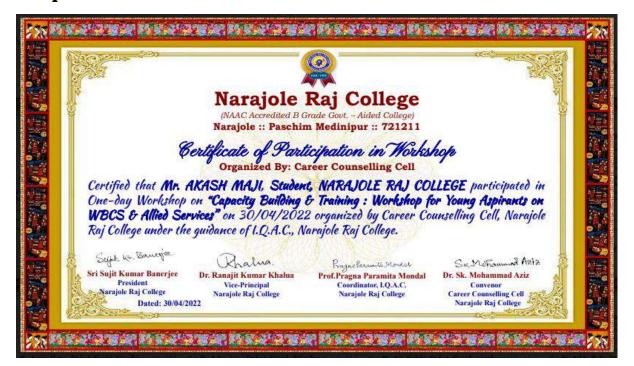

#### ESTD.- 1966)

P.O.- NARAJOLE DIST.- PASCHIM MEDINIPUR PIN CODE- 721211 **WEST BENGAL** 

Email:

nrcprincipal@narajolerajcollege.ac.in

|         | Guidance for competitive examinations                                      |                                           |                                                                                 | Details of career counseling                                                                       |                                              |                           |  |
|---------|----------------------------------------------------------------------------|-------------------------------------------|---------------------------------------------------------------------------------|----------------------------------------------------------------------------------------------------|----------------------------------------------|---------------------------|--|
| Year    | Name of the<br>Activity                                                    | Number of<br>students<br>participate<br>d | Number of<br>students<br>qualified in<br>the<br>competitive<br>examination<br>s | Name of the Activity                                                                               | Number<br>of<br>students<br>participat<br>ed | Number of students placed |  |
| 2019-20 |                                                                            |                                           |                                                                                 | Career Development and Personality<br>Grooming Workshop                                            | 58                                           |                           |  |
| 2020-21 |                                                                            |                                           |                                                                                 | One Day State Level Webinar on "Career Scope in Post Covid India"                                  | 520                                          |                           |  |
| 2021-22 | Free Coaching<br>for WBCS and<br>Allied<br>Services                        | 40                                        |                                                                                 | Capacity Building & Training : Workshop for Young Aspirants on WBCS & Allied Services"             | 457                                          |                           |  |
| 2022-23 | Free mock test<br>for various<br>government<br>job-related<br>examinations | 139                                       |                                                                                 | Career Counselling Workshop: "Career in Information Technology"                                    | 164                                          |                           |  |
|         |                                                                            |                                           |                                                                                 | A CITI Bank CSR InitiativeTraining in healthcare as a general duty assistant under Edubridge India | 52                                           |                           |  |