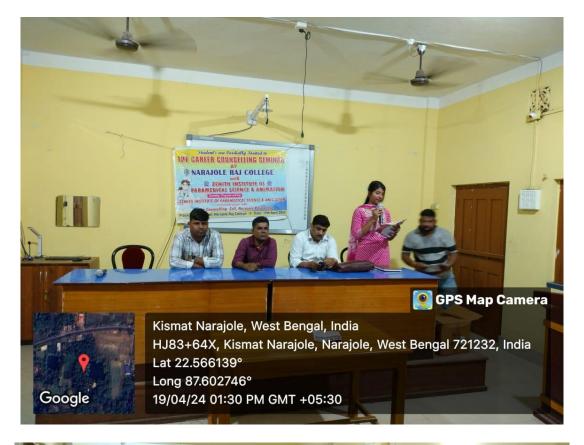

# Report on Career Guidance Program: "Discover the Global Career Opportunities in Paramedical and Animation Industry"

On April 19th, 2024, Zenith Institution of Paramedical Science and Animation, in collaboration with the Career Counselling Cell of Narajole Raj College, organized a career guidance program titled "Discover the Global Career Opportunities in Paramedical and Animation Industry." The event was held at Narajole Raj College and attracted the participation of 42 enthusiastic students.

#### **Selected Photos:**

Photographs of Career guidance program, Date: 19.04.2024