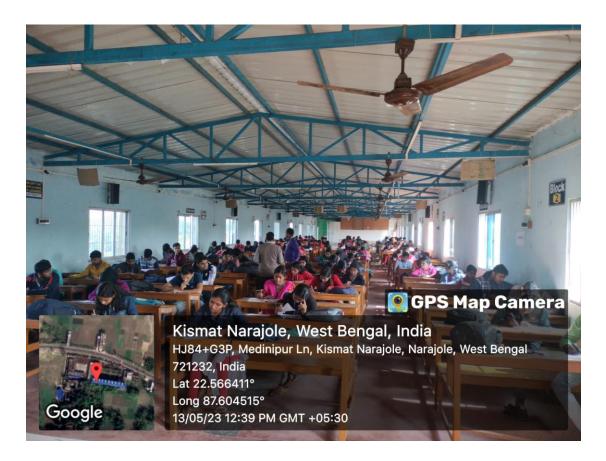

DATE : 17th January, 2024

① Time : 1 PM

Medinipur Centre **3 84799 17954** 

Photofraph of Rice Talent Scholarship Test Date: 17.01.2024

# (NAAC Accredited B Grade Govt. - Aided College) NARAJOLE: PASCHIM MEDINIPUR: PIN-721211 CAREER COUNSELLING CELL

Photofraph of Rice Talent Scholarship Test Date: 17.01.2024