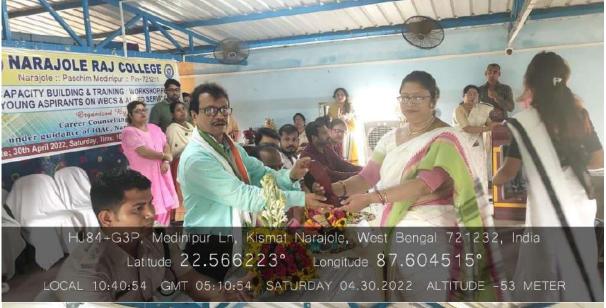

# (NAAC Accredited B Grade Govt. - Aided College) NARAJOLE: PASCHIM MEDINIPUR: PIN-721211 CAREER COUNSELLING CELL

Report on Career Guidance Program: "Discover the Career Opportunities in Govt. Sector and Maximize Your Potential"

On January 7th, 2024, RICE Education Minapore, in collaboration with the Career Counselling Cell of Narajole Raj College, organized a career guidance program titled "Discover the Career Opportunities in Govt. Sector and Maximize Your Potential." The event was held at Narajole Raj College and saw the enthusiastic participation of 96 students.

The primary objective of the program was to enlighten students about the various career opportunities available in the government sector and to provide guidance on how to effectively prepare for these roles. The program commenced with an inaugural address by the Principal of Narajole Raj College, who emphasized the importance of career planning and the advantages of government jobs, including job security, stability, and opportunities for professional growth.