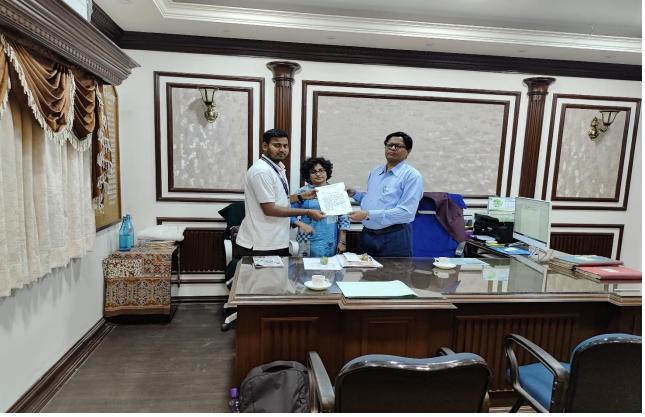

DATE : 17th January, 2024

① Time : 1 PM

Medinipur Centre **3 84799 17954** 

Photofraph of Rice Talent Scholarship Test Date: 17.01.2024

# (NAAC Accredited B Grade Govt. - Aided College) NARAJOLE: PASCHIM MEDINIPUR: PIN-721211 CAREER COUNSELLING CELL

Photofraph of Rice Talent Scholarship Test Date: 17.01.2024