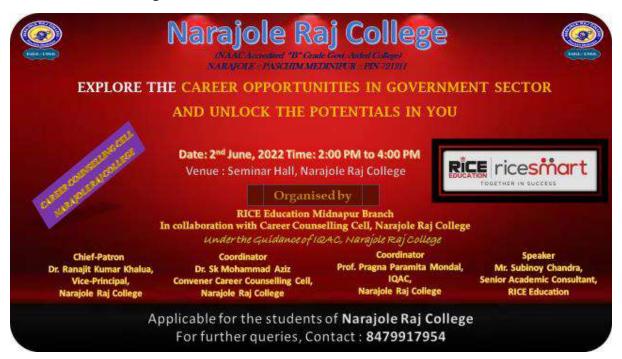

## RICE TALENT SCHOLARSHIP TEST

Jointly Organize by RICE Education in collaboration with Career Counselling Cell, Narajole Raj College for the students of Narajole Raj College

Get up to SCHOLARSHIP

Venue : College Premises, Narajole Raj College

DATE : 17th January, 2024

① Time : 1 PM

Medinipur Centre **3 84799 17954** 

Photofraph of Rice Talent Scholarship Test Date: 17.01.2024

### Jointly Organized By

RICE Education in collaboration with Career Counselling Cell, Narajole Raj College

Applicable for the students of Narajole Raj College For further queries, Contact: 84799 17954