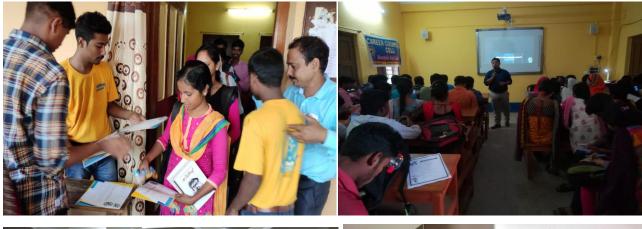

## RICE TALENT SCHOLARSHIP TEST

Jointly Organize by RICE Education in collaboration with Career Counselling Cell, Narajole Raj College for the students of Narajole Raj College

Get up to SCHOLARSHIP

Venue : College Premises, Narajole Raj College

DATE : 17th January, 2024

① Time : 1 PM

Medinipur Centre **3 84799 17954** 

Photofraph of Rice Talent Scholarship Test Date: 17.01.2024

# (NAAC Accredited B Grade Govt. - Aided College) NARAJOLE: PASCHIM MEDINIPUR: PIN-721211 CAREER COUNSELLING CELL

Photofraph of Rice Talent Scholarship Test Date: 17.01.2024