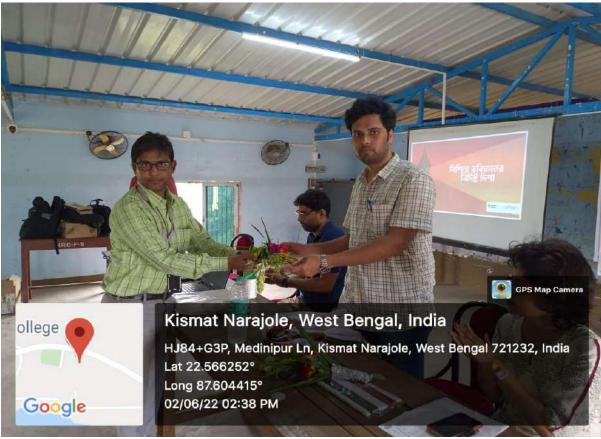

#### **Report on RICE Talent Scholarship Test**

#### Introduction

The "RICE Talent Scholarship Test" was organized to identify and support talented students by offering free coaching for various competitive examinations. This event was a collaborative effort between RICE Education, Midnapore, and the Career Counseling Cell of Narajole Raj College.

#### **Event Details**

Date: 17th January 2024

Venue: Narajole Raj College

Participants: A total of 85 students from different departments of the college took part in the

scholarship test.

#### **Selected Photos:**

#SecureYourDream