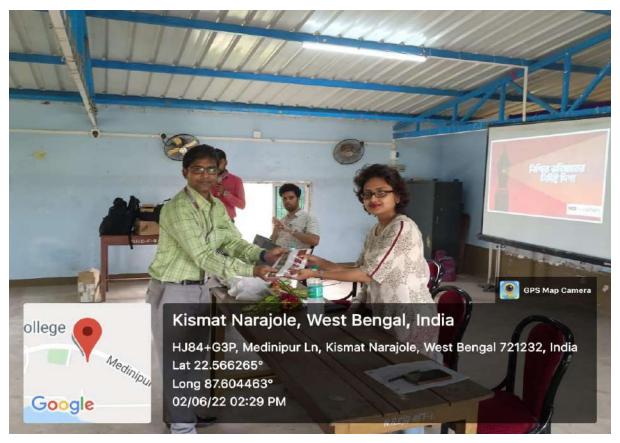

#### **Report on RICE Talent Scholarship Test**

#### Introduction

The "RICE Talent Scholarship Test" was organized to identify and support talented students by offering free coaching for various competitive examinations. This event was a collaborative effort between RICE Education, Midnapore, and the Career Counseling Cell of Narajole Raj College.

#### **Event Details**

Date: 17th January 2024

Venue: Narajole Raj College

Participants: A total of 85 students from different departments of the college took part in the

scholarship test.

#### **Selected Photos:**

#SecureYourDream