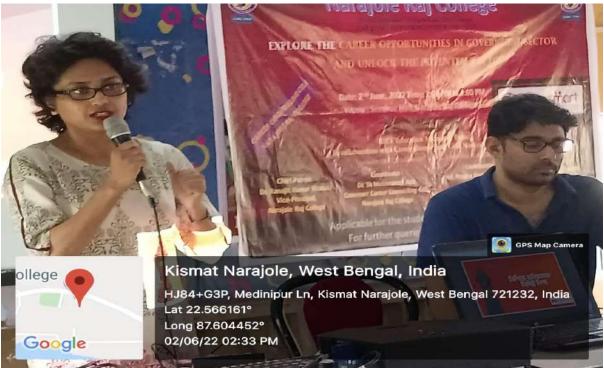

# (NAAC Accredited B Grade Govt. - Aided College) NARAJOLE: PASCHIM MEDINIPUR: PIN-721211 CAREER COUNSELLING CELL

Report on Career Guidance Program: "Discover the Career Opportunities in Govt. Sector and Maximize Your Potential"

On January 7th, 2024, RICE Education Minapore, in collaboration with the Career Counselling Cell of Narajole Raj College, organized a career guidance program titled "Discover the Career Opportunities in Govt. Sector and Maximize Your Potential." The event was held at Narajole Raj College and saw the enthusiastic participation of 96 students.