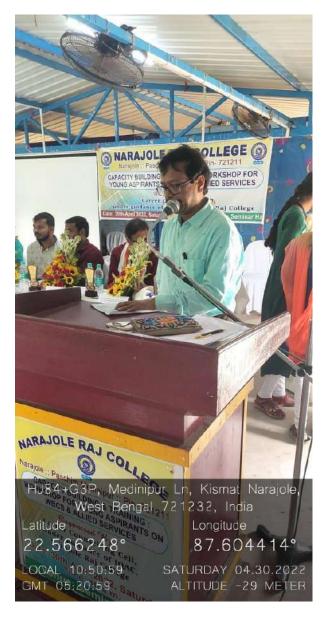

#### *Implementation*

The 2023-24 session of the mock test series commenced in December 2023. Over the course of this program, a total of 125 final-year students participated and benefited from the comprehensive test series.

#### Benefits

**Enhanced Preparedness**: Students gained valuable experience by simulating actual exam conditions, which helped in reducing exam anxiety and improving time management skills.

**Performance Analysis**: Detailed feedback and performance analysis were provided, allowing students to identify their strengths and areas needing improvement.