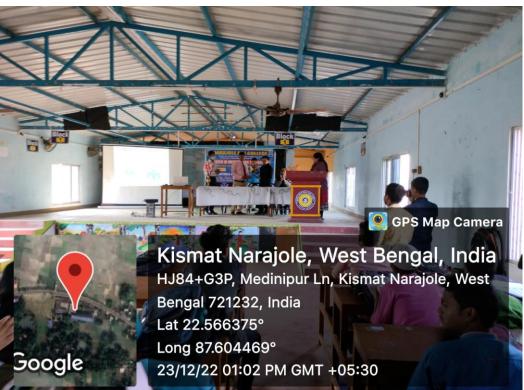

DATE : 17th January, 2024

① Time : 1 PM

Medinipur Centre **3 84799 17954** 

Photofraph of Rice Talent Scholarship Test Date: 17.01.2024

# (NAAC Accredited B Grade Govt. - Aided College) NARAJOLE: PASCHIM MEDINIPUR: PIN-721211 CAREER COUNSELLING CELL

Photofraph of Rice Talent Scholarship Test Date: 17.01.2024