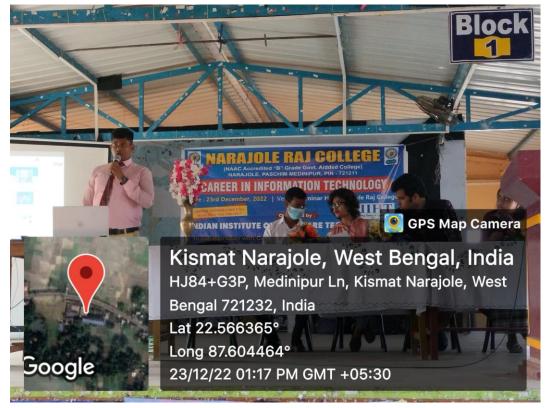

# (NAAC Accredited B Grade Govt. - Aided College) NARAJOLE: PASCHIM MEDINIPUR: PIN-721211 CAREER COUNSELLING CELL

Report on Career Guidance Program: "Discover the Career Opportunities in Govt. Sector and Maximize Your Potential"

On January 7th, 2024, RICE Education Minapore, in collaboration with the Career Counselling Cell of Narajole Raj College, organized a career guidance program titled "Discover the Career Opportunities in Govt. Sector and Maximize Your Potential." The event was held at Narajole Raj College and saw the enthusiastic participation of 96 students.

The primary objective of the program was to enlighten students about the various career opportunities available in the government sector and to provide guidance on how to effectively prepare for these roles. The program commenced with an inaugural address by the Principal of Narajole Raj College, who emphasized the importance of career planning and the advantages of government jobs, including job security, stability, and opportunities for professional growth.