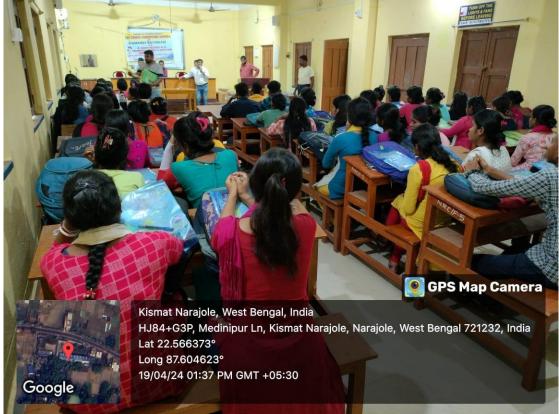

# Report on Career Guidance Program: "Discover the Global Career Opportunities in Paramedical and Animation Industry"

On April 19th, 2024, Zenith Institution of Paramedical Science and Animation, in collaboration with the Career Counselling Cell of Narajole Raj College, organized a career guidance program titled "Discover the Global Career Opportunities in Paramedical and Animation Industry." The event was held at Narajole Raj College and attracted the participation of 42 enthusiastic students.

#### **Selected Photos:**

Photographs of Career guidance program, Date: 19.04.2024