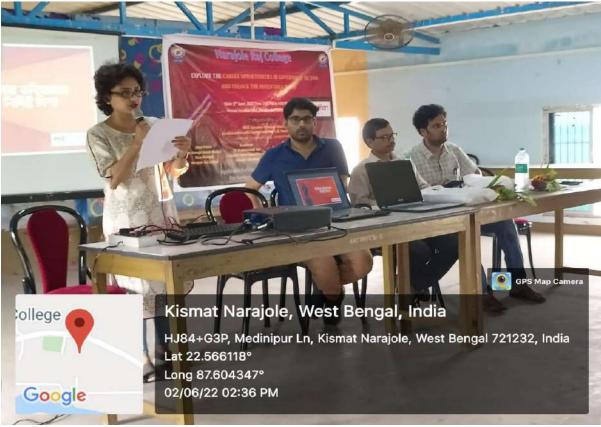

# (NAAC Accredited B Grade Govt. - Aided College) NARAJOLE: PASCHIM MEDINIPUR: PIN-721211 CAREER COUNSELLING CELL

Report on Career Guidance Program: "Discover the Career Opportunities in Govt. Sector and Maximize Your Potential"

On January 7th, 2024, RICE Education Minapore, in collaboration with the Career Counselling Cell of Narajole Raj College, organized a career guidance program titled "Discover the Career Opportunities in Govt. Sector and Maximize Your Potential." The event was held at Narajole Raj College and saw the enthusiastic participation of 96 students.

The primary objective of the program was to enlighten students about the various career opportunities available in the government sector and to provide guidance on how to effectively prepare for these roles. The program commenced with an inaugural address by the Principal of Narajole Raj College, who emphasized the importance of career planning and the advantages of government jobs, including job security, stability, and opportunities for professional growth.