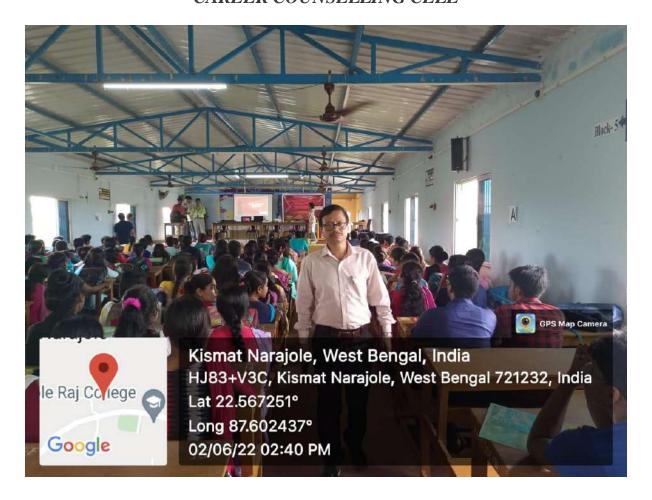

DATE : 17th January, 2024

① Time : 1 PM

Medinipur Centre **3 84799 17954** 

Photofraph of Rice Talent Scholarship Test Date: 17.01.2024

# (NAAC Accredited B Grade Govt. - Aided College) NARAJOLE: PASCHIM MEDINIPUR: PIN-721211 CAREER COUNSELLING CELL

Photofraph of Rice Talent Scholarship Test Date: 17.01.2024