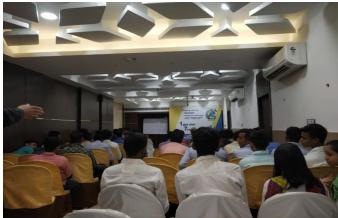

# (NAAC Accredited B Grade Govt. - Aided College) NARAJOLE: PASCHIM MEDINIPUR: PIN-721211 CAREER COUNSELLING CELL

Report on Career Guidance Program: "Discover the Career Opportunities in Govt. Sector and Maximize Your Potential"

On January 7th, 2024, RICE Education Minapore, in collaboration with the Career Counselling Cell of Narajole Raj College, organized a career guidance program titled "Discover the Career Opportunities in Govt. Sector and Maximize Your Potential." The event was held at Narajole Raj College and saw the enthusiastic participation of 96 students.

# (NAAC Accredited B Grade Govt. – Aided College) NARAJOLE: PASCHIM MEDINIPUR: PIN-721211 CAREER COUNSELLING CELL

Online Career guidance program by Rice Eductaion, Date: 07.01.2024