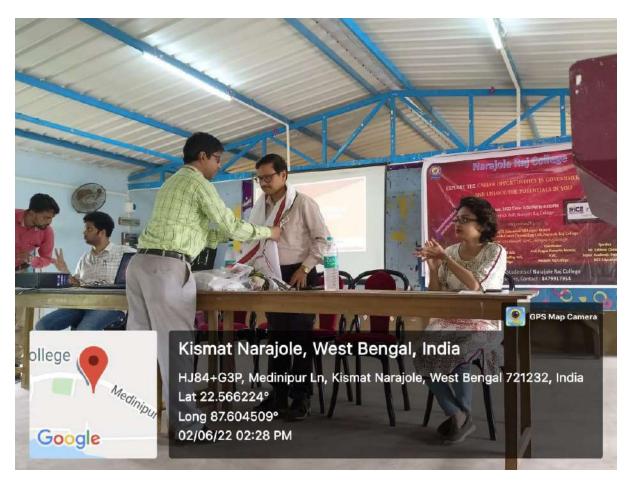

DATE : 17th January, 2024

① Time : 1 PM

Medinipur Centre **3 84799 17954** 

Photofraph of Rice Talent Scholarship Test Date: 17.01.2024

# (NAAC Accredited B Grade Govt. - Aided College) NARAJOLE: PASCHIM MEDINIPUR: PIN-721211 CAREER COUNSELLING CELL

Photofraph of Rice Talent Scholarship Test Date: 17.01.2024