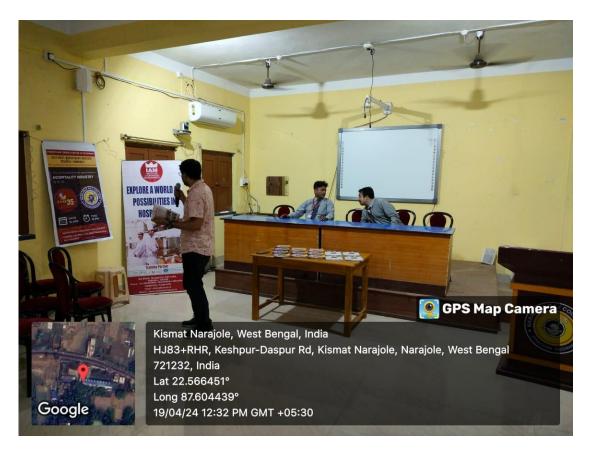

# Report on Career Guidance Program: "Discover the Global Career Opportunities in Paramedical and Animation Industry"

On April 19th, 2024, Zenith Institution of Paramedical Science and Animation, in collaboration with the Career Counselling Cell of Narajole Raj College, organized a career guidance program titled "Discover the Global Career Opportunities in Paramedical and Animation Industry." The event was held at Narajole Raj College and attracted the participation of 42 enthusiastic students.

#### **Selected Photos:**

Photographs of Career guidance program, Date: 19.04.2024