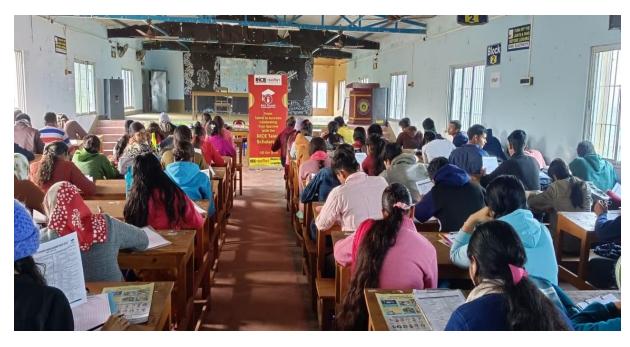

#### **Report on RICE Talent Scholarship Test**

#### Introduction

The "RICE Talent Scholarship Test" was organized to identify and support talented students by offering free coaching for various competitive examinations. This event was a collaborative effort between RICE Education, Midnapore, and the Career Counseling Cell of Narajole Raj College.

#### **Event Details**

Date: 17th January 2024

Venue: Narajole Raj College

Participants: A total of 85 students from different departments of the college took part in the

scholarship test.

#### **Selected Photos:**

#SecureYourDream

DATE : 17th January, 2024

① Time : 1 PM

Medinipur Centre **3 84799 17954** 

Photofraph of Rice Talent Scholarship Test Date: 17.01.2024

# (NAAC Accredited B Grade Govt. - Aided College) NARAJOLE: PASCHIM MEDINIPUR: PIN-721211 CAREER COUNSELLING CELL

Photofraph of Rice Talent Scholarship Test Date: 17.01.2024