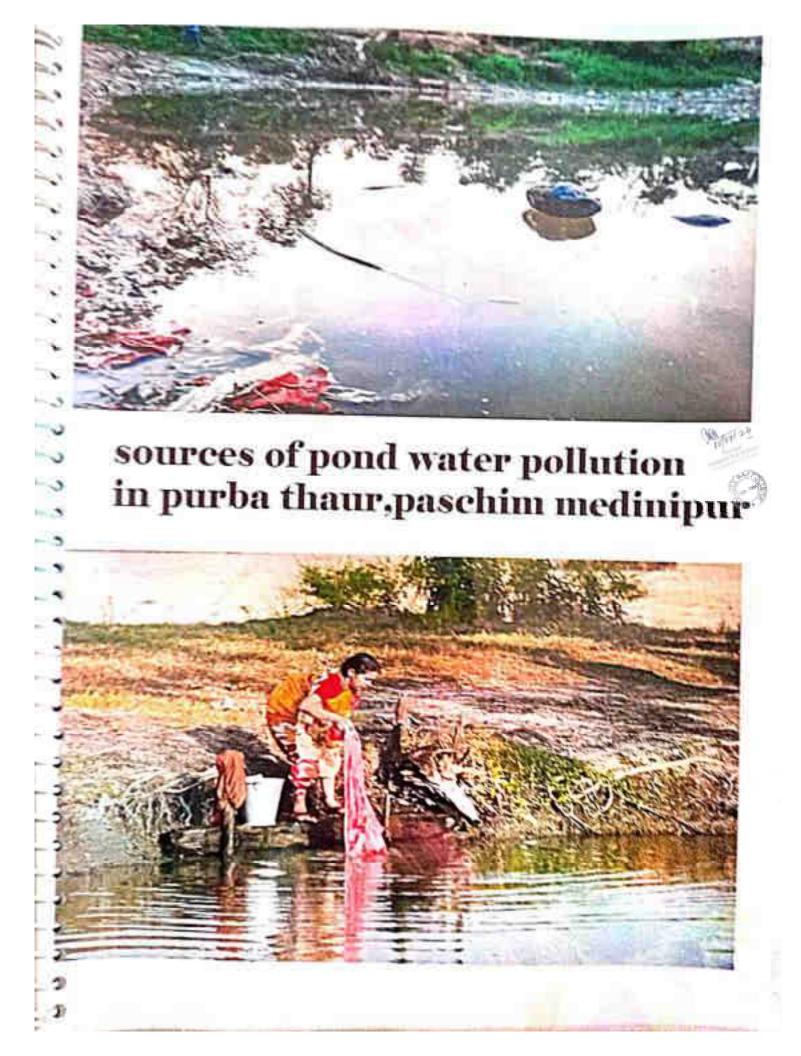

ution.
  - $\circ$  To know how to preserve the quality of pond water.
- Outcomes:
  - Increase awareness among the local people about the impact of pond water pollution
  - Control pond water pollution in study area.

# Topic-2: Impact of pond water pollution in different village of narajole surrounding area

- Objectives:
  - To know about pond water pollution.
  - $\circ$  To analyse the impact of pond water pollution.
  - To decrease the impact of pond water pollution.
  - $\circ~$  To know how to preserve the quality of pond water.
- Outcomes:
  - Control water related disease in college surrounding area.
  - Increase awareness among the local people about the impact of pond water pollution.
  - Provide a healthy pond water ecosystem.







# In Basanchak, Paschim medinipur















## Certificate

|                                                                                                                | WA FEEL 2.0 |
|----------------------------------------------------------------------------------------------------------------|-------------|
| This is to certify that Diperk Rhamion (Reg. No                                                                | - Car       |
| Roll                                                                                                           | 04.         |
| undergraduate, Examination 2024 has prepared a ENVS project report on<br>. Impact of Tond Water. Pallection In |             |
| Samanchak, Paschim (tedinipun                                                                                  |             |
| "