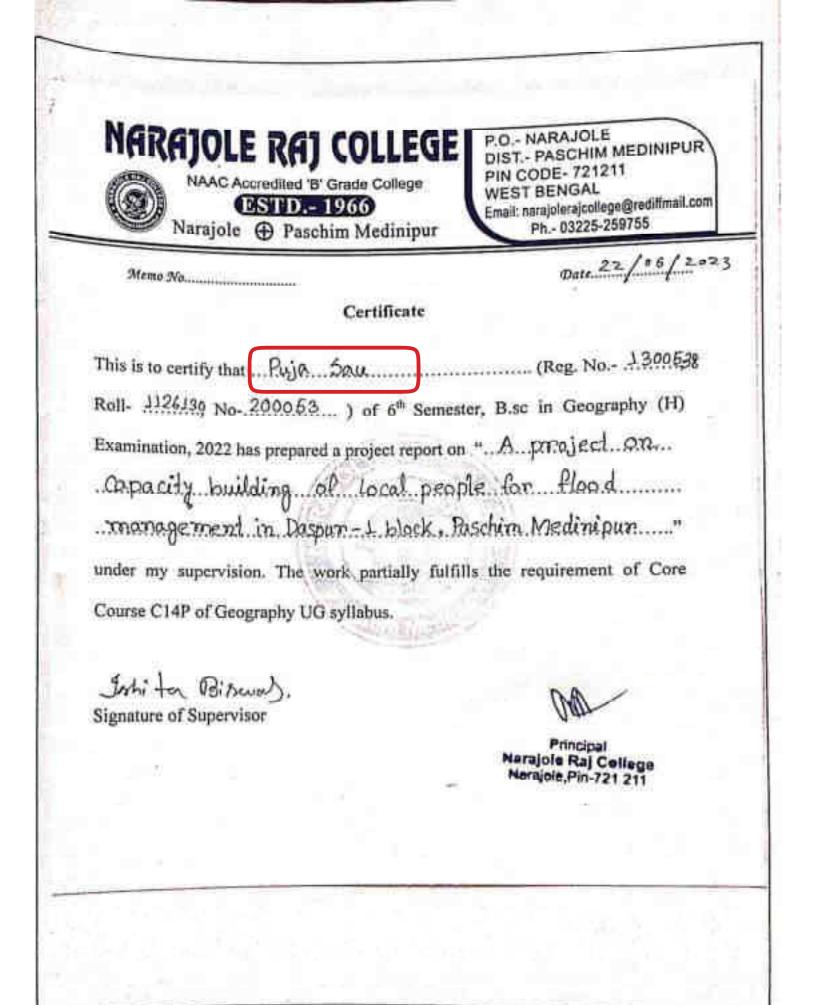

|

Ť

P.O .- NARAJOLE NARAJOLE RAJ COLLEGE DIST .- PASCHIM MEDINIPUF PIN CODE- 721211 NAAC Accredited 'B' Grade College WEST BENGAL Email: narajolarajcollege@reditfmail.com ESTD.- 1966 Ph.- 03225-259755 Narajole 🕀 Paschim Medinipur Date ...... Nomo No..... Certificate Kuman .. (Reg. No. - 1300,570 This is to certify that ... Soumen ... Singh a .... Roll- 1126130 No-.. 2000.61. ) of 6th Semester, B.sc in Geography (H) Examination, 2022 has prepared a project report on "...fl.p.Roject.On ... Capacity building of local people for Hoad Management in Daspun-1. Block, pasehim Mainleur under my supervision. The work partially fulfills the requirement of Core Course C14P of Geography UG syllabus.

Achita Binese

Signature of Supervisor

Principal Narajele Raj College Narejole, Pin-721 211



| NGDGIOL                |                            |                     |                                                                                                                 |     |
|------------------------|----------------------------|---------------------|-----------------------------------------------------------------------------------------------------------------|-----|
| NAKAJULE               | RAJ COLLEG                 | P.O NARA            | Contraction in the second s |     |
|                        | Grade College              | PIN CODE-           | CHIM MEDINIPUR<br>721211                                                                                        | 1   |
|                        |                            | WEST BEN            | GAL<br>mjcol