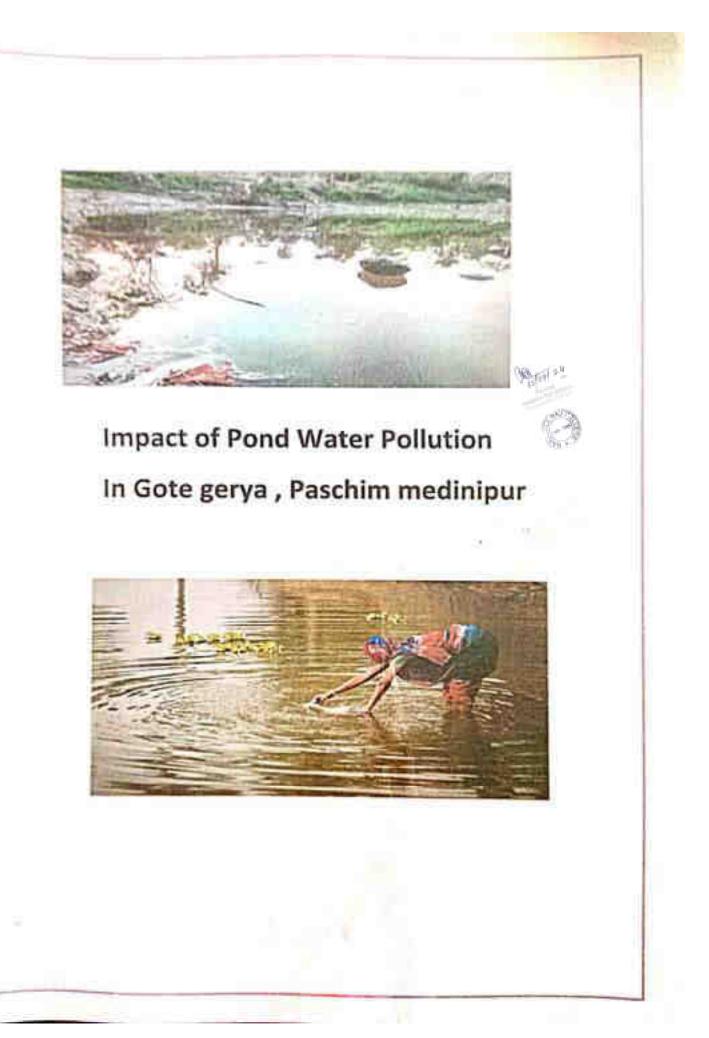

n.
  - $\circ$  To know how to preserve the quality of pond water.
- Outcomes:
  - Increase awareness among the local people about the impact of pond water pollution
  - Control pond water pollution in study area.

# Topic-2: Impact of pond water pollution in different village of narajole surrounding area

- Objectives:
  - To know about pond water pollution.
  - $\circ$  To analyse the impact of pond water pollution.
  - To decrease the impact of pond water pollution.
  - $\circ~$  To know how to preserve the quality of pond water.
- Outcomes:
  - Control water related disease in college surrounding area.
  - Increase awareness among the local people about the impact of pond water pollution.
  - Provide a healthy pond water ecosystem.







# In Basanchak, Paschim medinipur















## Certificate

|                                                                                                                | WA FEEL 2.0 |
|----------------------------------------------------------------------------------------------------------------|-------------|
| This is to certify that Diperk Rhamion (Reg. No                                                                | - Car       |
| Roll                                                                                                           | 04.         |
| undergraduate, Examination 2024 has prepared a ENVS project report on<br>. Impact of Tond Water. Pallection In |             |
| Samanchak, Paschim (tedinipun                                                                                  |             |
| " unde