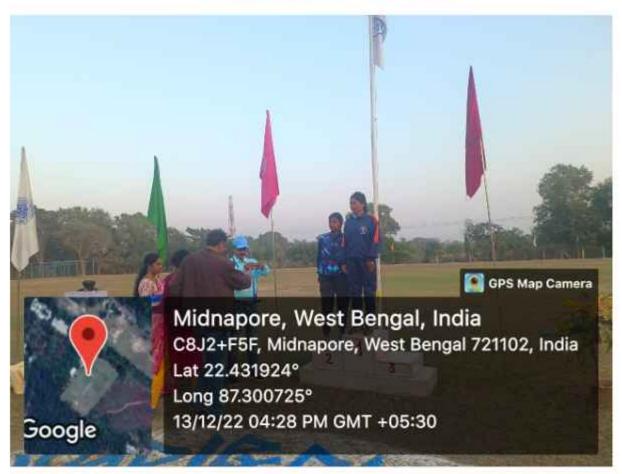

| 1            |             | 1 |   |   |    | 1          |       |           |           | /           | 1     | 1           |                            | 1/                                   |
| 10                                                            | 1            | 11          |   |   |   | 1  |            |       |           | 1         | -           |       | 1           |                            | 11/2                                 |







(NAAC Accredited B Grade Govt. - Aided College)

NARAJOLE: PASCHIM MEDINIPUR: PIN-721211











(NAAC Accredited B Grade Govt. - Aided College)

NARAJOLE: PASCHIM MEDINIPUR: PIN-721211



E-mail: narajolerajcollege@rediffmail.com Website: http://www.narajolerajcollege.ac.in







### **Annual Sports 2019-20**

#### **Outdoor & Indoor Games**

- 1) Copy of Notice of Sports committee meeting:
- 2) Copy of Resolution of the meeting:
- 3) Number of Participants in various event (Male Student): 107
- 4) Number of Participants in various event (Female Student): 140
- 5) Total no. Judges: 57
- 6) Total Number of Winners (Student): 32
- 7) Total Number of Runners (Student): 37
- 8) Few photograph













- 9) No. of days Annual Sports held: 02 days (19.11.2019 & 20.11.2019 )
- 10) Budget and expenditure (Approx.): 30,000/-
- 11) List of students in each event with class in which he/she is studying & Reg. no/College Id no

| SI.No | Name of the Event           | Winner (Name)<br>(BOYS)              | Runner (Name)<br>(BOYS)                 | 3 <sup>rd</sup> Posit