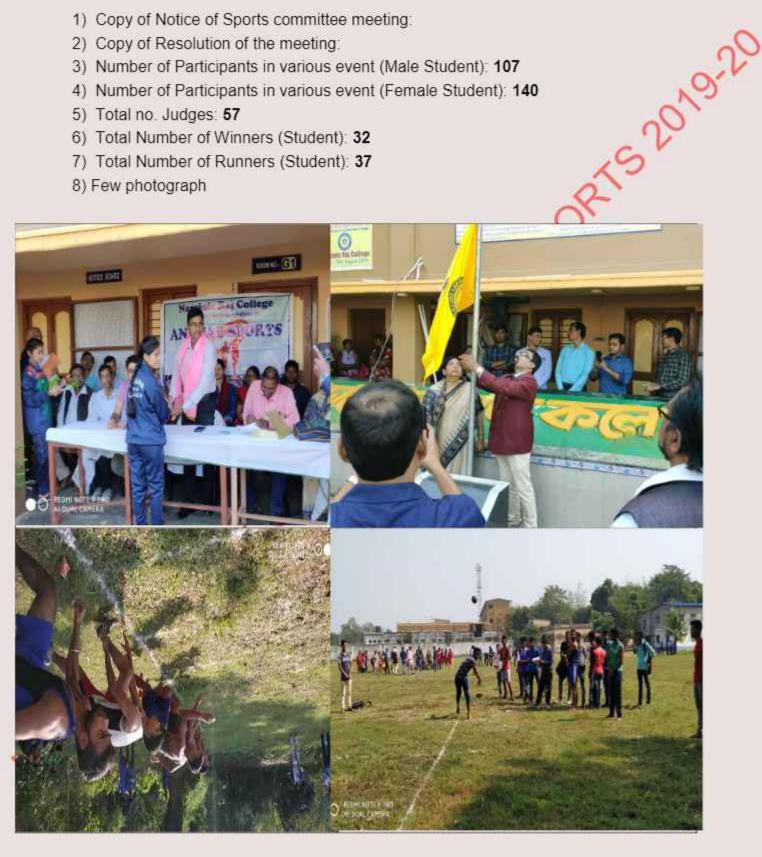

| 1           |                            | 11/2                                 |







(NAAC Accredited B Grade Govt. - Aided College)

NARAJOLE: PASCHIM MEDINIPUR: PIN-721211











(NAAC Accredited B Grade Govt. - Aided College)

NARAJOLE: PASCHIM MEDINIPUR: PIN-721211



E-mail: narajolerajcollege@rediffmail.com Website: http://www.narajolerajcollege.ac.in







### **Annual Sports 2019-20**

#### **Outdoor & Indoor Games**

- 1) Copy of Notice of Sports committee meeting:
- 2) Copy of Resolution of the meeting:
- 3) Number of Participants in various event (Male Student): 107
- 4) Number of Participants in various event (Female Student): 140
- 5) Total no. Judges: 57
- 6) Total Number of Winners (Student): 32
- 7) Total Number of Runners (Student): 37
- 8) Few photograph













- 9) No. of days Annual Sports held: 02 days (19.11.2019 & 20.11.2019 )
- 10) Budget and expenditure (Approx.): 30,000/-
- 11) List of students in each event with class in which he/she is studying & Reg. no/College Id no

| SI.No | Name of the Event           | Winner (Name)<br>(BOYS)              | Runner (Name)<br>(BOYS)                 | 3 <sup>rd</sup> Position<br>(Name)<br>Remarkable<br>(BOYS) |
|-------|-----------------------------|--------------------------------------|-----------------------------------------|------------------------------------------------------------|
| 1     | 100M Run (Boys)             | Goutam Mukherjee                     | Debjit Dey                              | Sk.Manjarul Molla                                          |
| 2     | 200 M Run(