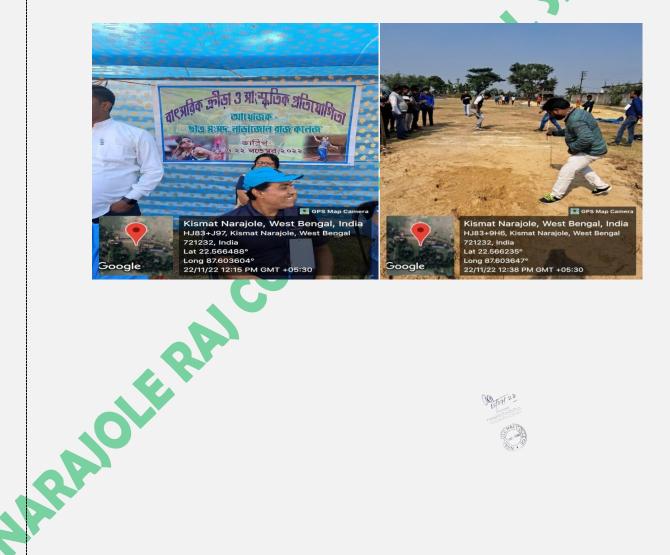

P.O.- NARAJOLE
DIST.- PASCHIM MEDINIPUR
PIN CODE- 721211
WEST BENGAL
Email:
nrcprincipal@narajolerajcollege.ac.in

5.3.2 Average number of sports and cultural programs in which students of the Institution participated during last five years (organised by the institution/other institutions)