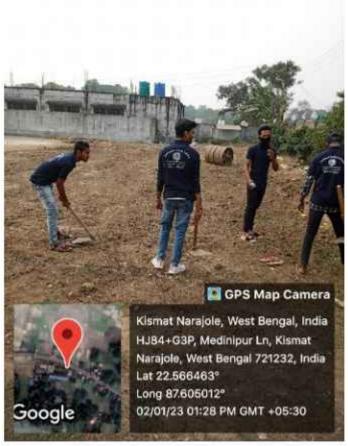

n: Dr. Avradip Pradhan
- Designation of the concerned person: Nodal Officer of "Observance of Students' Week" program
- 6. Mobile number of the concerned person: 9611187390

## EVENT DETAILS:

- A. (a) Name of the event: Inaugural Ceremony
- (b) Type of the event: Inauguration
- (c) Selected Photographs:



















- B. (a) Name of the event: Students' Credit Card & Students' Scholarship Awareness Camp
- (b) Type of the event: Awareness Program
- (c) Event co-ordinator: Prof. Arif Iqbal Mallick & Dr. Sk Mohammad Aziz
- (d) Selected Photographs:













- C. (a) Name of the event: Campus Cleaning & Sanitization Program by NSS
- (b) Type of the event: Awareness Program
- (c) Event co-ordinator: Prof. Anustup Chattopadhyaya & Dr. Sk Mohammad Aziz
- (d) Selected Photographs:

















D. (a) Name of the event: Drawing Competition

(b) Type of the event: Competition

(c) Event co-ordinator: Prof. Soma Debray

(d) No of participants: 11

(e) Selected Photographs:





















## **OBSERVANCE OF STUDENTS' WEEK 2023**

# Narajole Raj College

Narajole, Paschim Medinipur - 721211

## **Event Report**

DAY 2: 03/01/2023

- Name of the Institution: Narajole Raj College
- 2. Type of Institution: Government-Aided College
- 3. Name of the HOI: Dr. Ranajit Kumar Khalua
- 4. Name of the concerned person: Dr. Avradip Pradhan
- Designation of the concerned person: Nodal Officer of "Observance of Students' Week" program
- 6. Mobile number of the concerned person: 9611187390

## EVENT DETAILS:

- A. (a) Name of the event: Students' Credit Card & Students' Scholarshi