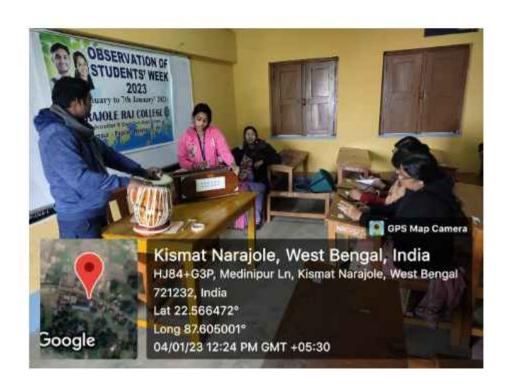

P.O.- NARAJOLE
DIST.- PASCHIM MEDINIPUR
PIN CODE- 721211
WEST BENGAL

| Memo No                     |                      | Date                 |                    |
|-----------------------------|----------------------|----------------------|--------------------|
|                             |                      | NARAJOLE RAJ COLLEGE | Pradip Nandi       |
|                             |                      | NARAJOLE RAJ COLLEGE | Piyali Maity       |
| 12.12.2023                  |                      | NARAJOLE RAJ COLLEGE | Oisi Chattopadhyay |
|                             |                      | NARAJOLE RAJ COLLEGE | Alpona Maity       |
|                             |                      | NARAJOLE RAJ COLLEGE | Sonali Shasmal     |
|                             |                      | NARAJOLE RAJ COLLEGE | Payel Mondal       |
|                             |                      | NARAJOLE RAJ COLLEGE | Pinki Dolai        |
|                             |                      | NARAJOLE RAJ COLLEGE | Payel Das          |
|                             | Poster               | NARAJOLE RAJ COLLEGE | Amrita pramanik    |
|                             | Competetion          | NARAJOLE RAJ COLLEGE | Mou Adak           |
|                             |                      | NARAJOLE RAJ COLLEGE | Koyel Mandal       |
|                             |                      | NARAJOLE RAJ COLLEGE | Munmun Patra       |
|                             |                      | NARAJOLE RAJ COLLEGE | Rikta Maity        |
|                             |                      | NARAJOLE RAJ COLLEGE | Sujit Kundu        |
|                             |                      | NARAJOLE RAJ COLLEGE | Supriti Samanta    |
|                             |                      | NARAJOLE RAJ COLLEGE | Shrabani Samanta   |
| 01.01.2024 to<br>07.01.2024 |                      | NARAJOLE RAJ COLLEGE | Sayan Samanta      |
|                             |                      | NARAJOLE RAJ COLLEGE | Munmun Patra       |
|                             |                      | NARAJOLE RAJ COLLEGE | Rikta Maity        |
|                             | Students' Week       | NARAJOLE RAJ COLLEGE | Payel Das          |
|                             | Essay                | NARAJOLE RAJ COLLEGE | Oisi Chattopadhyay |
|                             | Competition          | NARAJOLE RAJ COLLEGE | Alpona Maity       |
|                             |                      | NARAJOLE RAJ COLLEGE | Epsita Maity       |
|                             |                      | NARAJOLE RAJ COLLEGE | Supriti Samanta    |
|                             |                      | NARAJOLE RAJ COLLEGE | Shrabani Samanta   |
|                             |                      | NARAJOLE RAJ COLLEGE | Pradip Nandi       |
|                             |                      | NARAJOLE RAJ COLLEGE | Subhra Chakraborty |
|                             |                      | NARAJOLE RAJ COLLEGE | Mou Adak           |
|                             |                      | NARAJOLE RAJ COLLEGE | Koyel Mandal       |
|                             |                      | NARAJOLE RAJ COLLEGE | Munmun Patra       |
|                             | G4 1 4 1 TT          | NARAJOLE RAJ COLLEGE | Rikta Maity        |
|                             | Students' Week       | NARAJOLE RAJ COLLEGE | Payel Das          |
|                             | — Singing<br>—       | NARAJOLE RAJ COLLEGE | Trishna Samanta    |
|                             |                      | NARAJOLE RAJ COLLEGE | Alpona Maity       |
|                             |                      | NARAJOLE RAJ COLLEGE | Sonali Shasmal     |
|                             |                      | NARAJOLE RAJ COLLEGE | Payel Mondal       |
|                             |                      | NARAJOLE RAJ COLLEGE | Priya Chowdhury    |
|                             | NARAJOLE RAJ COLLEGE | Trishna Samanta      |                    |