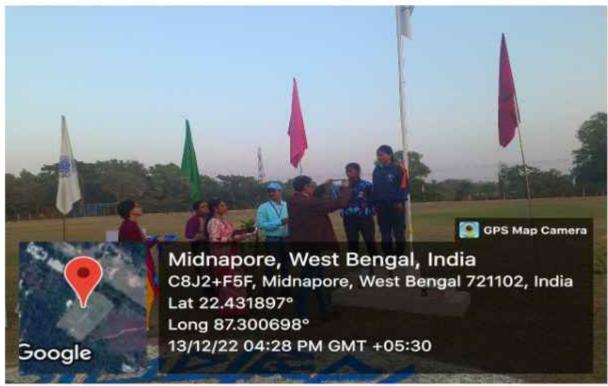

| 1            |             | 1 |   |   |    | 1          |       |           |           | /           | 1     | 1           |                            | 1/                                   |
| 10                                                            | 1            | 11          |   |   |   | 1  |            |       |           | 1         | -           |       | 1           |                            | 11/2                                 |







(NAAC Accredited B Grade Govt. - Aided College)

NARAJOLE: PASCHIM MEDINIPUR: PIN-721211











(NAAC Accredited B Grade Govt. - Aided College)

NARAJOLE: PASCHIM MEDINIPUR: PIN-721211



E-mail: narajolerajcollege@rediffmail.com Website: http://www.narajolerajcollege.ac.in







### **Annual Sports 2019-20**

#### **Outdoor & Indoor Games**

- 1) Copy of Notice of Sports committee meeting:
- 2) Copy of Resolution of the meeting:
- 3) Number of Participants in various event (Male Student): 107
- 4) Number of Participants in various event (Female Student): 140
- 5) Total no. Judges: 57
- 6) Total Number of Winners (Student): 32
- 7) Total Number of Runners (Student): 37
- 8) Few photograph













- 9) No. of days Annual Sports held: 02 days (19.11.2019 & 20.11.2019 )
- 10) Budget and expenditure (Approx.): 30,000/-
- 11) List of students in each event with class in which he/she is studying & Reg. no/College Id no

| SI.No | Name of the Event           | Winner (Name)<br>(BOYS)              | Runner (Name)<br>(BOYS)                 | 3 <sup>rd</sup> Positio