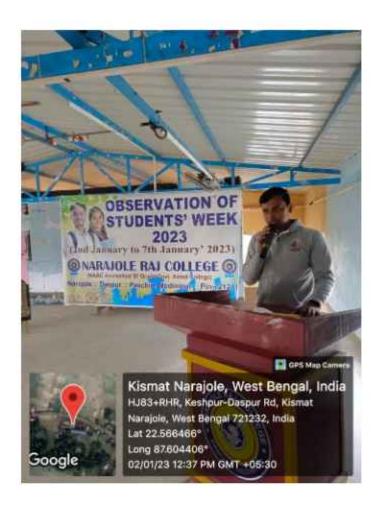

P.O.- NARAJOLE
DIST.- PASCHIM MEDINIPUR
PIN CODE- 721211
WEST BENGAL

| Memo No                     |                      | Date                 |                    |
|-----------------------------|----------------------|----------------------|--------------------|
|                             |                      | NARAJOLE RAJ COLLEGE | Pradip Nandi       |
|                             |                      | NARAJOLE RAJ COLLEGE | Piyali Maity       |
| 12.12.2023                  |                      | NARAJOLE RAJ COLLEGE | Oisi Chattopadhyay |
|                             |                      | NARAJOLE RAJ COLLEGE | Alpona Maity       |
|                             |                      | NARAJOLE RAJ COLLEGE | Sonali Shasmal     |
|                             |                      | NARAJOLE RAJ COLLEGE | Payel Mondal       |
|                             |                      | NARAJOLE RAJ COLLEGE | Pinki Dolai        |
|                             |                      | NARAJOLE RAJ COLLEGE | Payel Das          |
|                             | Poster               | NARAJOLE RAJ COLLEGE | Amrita pramanik    |
|                             | Competetion          | NARAJOLE RAJ COLLEGE | Mou Adak           |
|                             |                      | NARAJOLE RAJ COLLEGE | Koyel Mandal       |
|                             |                      | NARAJOLE RAJ COLLEGE | Munmun Patra       |
|                             |                      | NARAJOLE RAJ COLLEGE | Rikta Maity        |
|                             |                      | NARAJOLE RAJ COLLEGE | Sujit Kundu        |
|                             |                      | NARAJOLE RAJ COLLEGE | Supriti Samanta    |
|                             |                      | NARAJOLE RAJ COLLEGE | Shrabani Samanta   |
| 01.01.2024 to<br>07.01.2024 |                      | NARAJOLE RAJ COLLEGE | Sayan Samanta      |
|                             |                      | NARAJOLE RAJ COLLEGE | Munmun Patra       |
|                             |                      | NARAJOLE RAJ COLLEGE | Rikta Maity        |
|                             | Students' Week       | NARAJOLE RAJ COLLEGE | Payel Das          |
|                             | Essay                | NARAJOLE RAJ COLLEGE | Oisi Chattopadhyay |
|                             | Competition          | NARAJOLE RAJ COLLEGE | Alpona Maity       |
|                             |                      | NARAJOLE RAJ COLLEGE | Epsita Maity       |
|                             |                      | NARAJOLE RAJ COLLEGE | Supriti Samanta    |
|                             |                      | NARAJOLE RAJ COLLEGE | Shrabani Samanta   |
|                             |                      | NARAJOLE RAJ COLLEGE | Pradip Nandi       |
|                             |                      | NARAJOLE RAJ COLLEGE | Subhra Chakraborty |
|                             |                      | NARAJOLE RAJ COLLEGE | Mou Adak           |
|                             |                      | NARAJOLE RAJ COLLEGE | Koyel Mandal       |
|                             |                      | NARAJOLE RAJ COLLEGE | Munmun Patra       |
|                             | G4 1 4 1 TT          | NARAJOLE RAJ COLLEGE | Rikta Maity        |
|                             | Students' Week       | NARAJOLE RAJ COLLEGE | Payel Das          |
|                             | — Singing<br>—       | NARAJOLE RAJ COLLEGE | Trishna Samanta    |
|                             |                      | NARAJOLE RAJ COLLEGE | Alpona Maity       |
|                             |                      | NARAJOLE RAJ COLLEGE | Sonali Shasmal     |
|                             |                      | NARAJOLE RAJ COLLEGE | Payel Mondal       |
|                             |                      | NARAJOLE RAJ COLLEGE | Priya Chowdhury    |
|                             | NARAJOLE RAJ COLLEGE | Trishna Samanta      |                    |