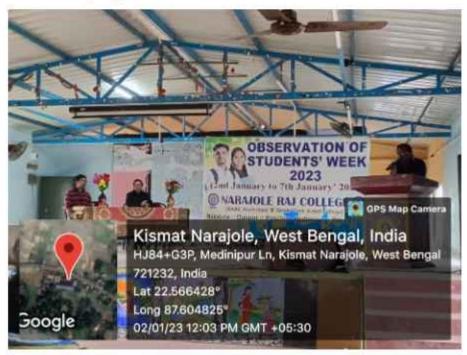

P.O.- NARAJOLE
DIST.- PASCHIM MEDINIPUR
PIN CODE- 721211
WEST BENGAL

| Memo No                     |                      | Date                 |                    |
|-----------------------------|----------------------|----------------------|--------------------|
|                             |                      | NARAJOLE RAJ COLLEGE | Pradip Nandi       |
|                             |                      | NARAJOLE RAJ COLLEGE | Piyali Maity       |
| 12.12.2023                  |                      | NARAJOLE RAJ COLLEGE | Oisi Chattopadhyay |
|                             |                      | NARAJOLE RAJ COLLEGE | Alpona Maity       |
|                             |                      | NARAJOLE RAJ COLLEGE | Sonali Shasmal     |
|                             |                      | NARAJOLE RAJ COLLEGE | Payel Mondal       |
|                             |                      | NARAJOLE RAJ COLLEGE | Pinki Dolai        |
|                             |                      | NARAJOLE RAJ COLLEGE | Payel Das          |
|                             | Poster               | NARAJOLE RAJ COLLEGE | Amrita pramanik    |
|                             | Competetion          | NARAJOLE RAJ COLLEGE | Mou Adak           |
|                             |                      | NARAJOLE RAJ COLLEGE | Koyel Mandal       |
|                             |                      | NARAJOLE RAJ COLLEGE | Munmun Patra       |
|                             |                      | NARAJOLE RAJ COLLEGE | Rikta Maity        |
|                             |                      | NARAJOLE RAJ COLLEGE | Sujit Kundu        |
|                             |                      | NARAJOLE RAJ COLLEGE | Supriti Samanta    |
|                             |                      | NARAJOLE RAJ COLLEGE | Shrabani Samanta   |
| 01.01.2024 to<br>07.01.2024 |                      | NARAJOLE RAJ COLLEGE | Sayan Samanta      |
|                             |                      | NARAJOLE RAJ COLLEGE | Munmun Patra       |
|                             |                      | NARAJOLE RAJ COLLEGE | Rikta Maity        |
|                             | Students' Week       | NARAJOLE RAJ COLLEGE | Payel Das          |
|                             | Essay                | NARAJOLE RAJ COLLEGE | Oisi Chattopadhyay |
|                             | Competition          | NARAJOLE RAJ COLLEGE | Alpona Maity       |
|                             |                      | NARAJOLE RAJ COLLEGE | Epsita Maity       |
|                             |                      | NARAJOLE RAJ COLLEGE | Supriti Samanta    |
|                             |                      | NARAJOLE RAJ COLLEGE | Shrabani Samanta   |
|                             |                      | NARAJOLE RAJ COLLEGE | Pradip Nandi       |
|                             |                      | NARAJOLE RAJ COLLEGE | Subhra Chakraborty |
|                             |                      | NARAJOLE RAJ COLLEGE | Mou Adak           |
|                             |                      | NARAJOLE RAJ COLLEGE | Koyel Mandal       |
|                             |                      | NARAJOLE RAJ COLLEGE | Munmun Patra       |
|                             | G4 1 4 1 TT          | NARAJOLE RAJ COLLEGE | Rikta Maity        |
|                             | Students' Week       | NARAJOLE RAJ COLLEGE | Payel Das          |
|                             | — Singing<br>—       | NARAJOLE RAJ COLLEGE | Trishna Samanta    |
|                             |                      | NARAJOLE RAJ COLLEGE | Alpona Maity       |
|                             |                      | NARAJOLE RAJ COLLEGE | Sonali Shasmal     |
|                             |                      | NARAJOLE RAJ COLLEGE | Payel Mondal       |
|                             |                      | NARAJOLE RAJ COLLEGE | Priya Chowdhury    |
|                             | NARAJOLE RAJ COLLEGE | Trishna Samanta      |                    |