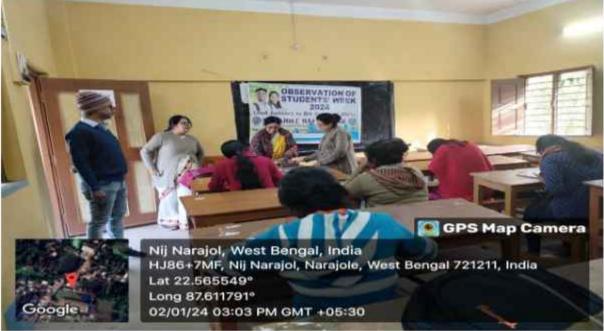

P.O.- NARAJOLE
DIST.- PASCHIM MEDINIPUR
PIN CODE- 721211
WEST BENGAL

| Memo No                     |                      | Date                 |                    |
|-----------------------------|----------------------|----------------------|--------------------|
|                             |                      | NARAJOLE RAJ COLLEGE | Pradip Nandi       |
|                             |                      | NARAJOLE RAJ COLLEGE | Piyali Maity       |
| 12.12.2023                  |                      | NARAJOLE RAJ COLLEGE | Oisi Chattopadhyay |
|                             |                      | NARAJOLE RAJ COLLEGE | Alpona Maity       |
|                             |                      | NARAJOLE RAJ COLLEGE | Sonali Shasmal     |
|                             |                      | NARAJOLE RAJ COLLEGE | Payel Mondal       |
|                             |                      | NARAJOLE RAJ COLLEGE | Pinki Dolai        |
|                             |                      | NARAJOLE RAJ COLLEGE | Payel Das          |
|                             | Poster               | NARAJOLE RAJ COLLEGE | Amrita pramanik    |
|                             | Competetion          | NARAJOLE RAJ COLLEGE | Mou Adak           |
|                             |                      | NARAJOLE RAJ COLLEGE | Koyel Mandal       |
|                             |                      | NARAJOLE RAJ COLLEGE | Munmun Patra       |
|                             |                      | NARAJOLE RAJ COLLEGE | Rikta Maity        |
|                             |                      | NARAJOLE RAJ COLLEGE | Sujit Kundu        |
|                             |                      | NARAJOLE RAJ COLLEGE | Supriti Samanta    |
|                             |                      | NARAJOLE RAJ COLLEGE | Shrabani Samanta   |
| 01.01.2024 to<br>07.01.2024 |                      | NARAJOLE RAJ COLLEGE | Sayan Samanta      |
|                             |                      | NARAJOLE RAJ COLLEGE | Munmun Patra       |
|                             |                      | NARAJOLE RAJ COLLEGE | Rikta Maity        |
|                             | Students' Week       | NARAJOLE RAJ COLLEGE | Payel Das          |
|                             | Essay                | NARAJOLE RAJ COLLEGE | Oisi Chattopadhyay |
|                             | Competition          | NARAJOLE RAJ COLLEGE | Alpona Maity       |
|                             |                      | NARAJOLE RAJ COLLEGE | Epsita Maity       |
|                             |                      | NARAJOLE RAJ COLLEGE | Supriti Samanta    |
|                             |                      | NARAJOLE RAJ COLLEGE | Shrabani Samanta   |
|                             |                      | NARAJOLE RAJ COLLEGE | Pradip Nandi       |
|                             |                      | NARAJOLE RAJ COLLEGE | Subhra Chakraborty |
|                             |                      | NARAJOLE RAJ COLLEGE | Mou Adak           |
|                             |                      | NARAJOLE RAJ COLLEGE | Koyel Mandal       |
|                             |                      | NARAJOLE RAJ COLLEGE | Munmun Patra       |
|                             | G4 1 4 1 TT          | NARAJOLE RAJ COLLEGE | Rikta Maity        |
|                             | Students' Week       | NARAJOLE RAJ COLLEGE | Payel Das          |
|                             | — Singing<br>—       | NARAJOLE RAJ COLLEGE | Trishna Samanta    |
|                             |                      | NARAJOLE RAJ COLLEGE | Alpona Maity       |
|                             |                      | NARAJOLE RAJ COLLEGE | Sonali Shasmal     |
|                             |                      | NARAJOLE RAJ COLLEGE | Payel Mondal       |
|                             |                      | NARAJOLE RAJ COLLEGE | Priya Chowdhury    |
|                             | NARAJOLE RAJ COLLEGE | Trishna Samanta      |                    |