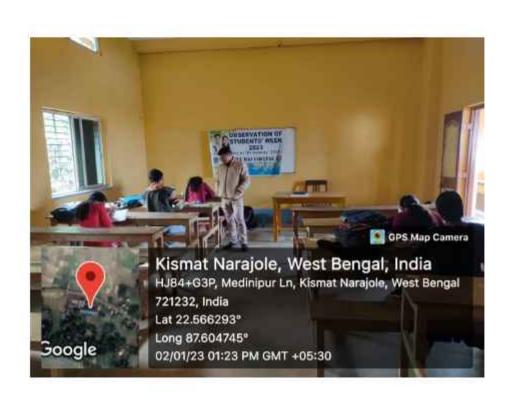

P.O.- NARAJOLE
DIST.- PASCHIM MEDINIPUR
PIN CODE- 721211
WEST BENGAL

| Memo No                     |                      | Date                 |                    |
|-----------------------------|----------------------|----------------------|--------------------|
|                             |                      | NARAJOLE RAJ COLLEGE | Pradip Nandi       |
|                             |                      | NARAJOLE RAJ COLLEGE | Piyali Maity       |
| 12.12.2023                  |                      | NARAJOLE RAJ COLLEGE | Oisi Chattopadhyay |
|                             |                      | NARAJOLE RAJ COLLEGE | Alpona Maity       |
|                             |                      | NARAJOLE RAJ COLLEGE | Sonali Shasmal     |
|                             |                      | NARAJOLE RAJ COLLEGE | Payel Mondal       |
|                             |                      | NARAJOLE RAJ COLLEGE | Pinki Dolai        |
|                             |                      | NARAJOLE RAJ COLLEGE | Payel Das          |
|                             | Poster               | NARAJOLE RAJ COLLEGE | Amrita pramanik    |
|                             | Competetion          | NARAJOLE RAJ COLLEGE | Mou Adak           |
|                             |                      | NARAJOLE RAJ COLLEGE | Koyel Mandal       |
|                             |                      | NARAJOLE RAJ COLLEGE | Munmun Patra       |
|                             |                      | NARAJOLE RAJ COLLEGE | Rikta Maity        |
|                             |                      | NARAJOLE RAJ COLLEGE | Sujit Kundu        |
|                             |                      | NARAJOLE RAJ COLLEGE | Supriti Samanta    |
|                             |                      | NARAJOLE RAJ COLLEGE | Shrabani Samanta   |
| 01.01.2024 to<br>07.01.2024 |                      | NARAJOLE RAJ COLLEGE | Sayan Samanta      |
|                             |                      | NARAJOLE RAJ COLLEGE | Munmun Patra       |
|                             |                      | NARAJOLE RAJ COLLEGE | Rikta Maity        |
|                             | Students' Week       | NARAJOLE RAJ COLLEGE | Payel Das          |
|                             | Essay                | NARAJOLE RAJ COLLEGE | Oisi Chattopadhyay |
|                             | Competition          | NARAJOLE RAJ COLLEGE | Alpona Maity       |
|                             |                      | NARAJOLE RAJ COLLEGE | Epsita Maity       |
|                             |                      | NARAJOLE RAJ COLLEGE | Supriti Samanta    |
|                             |                      | NARAJOLE RAJ COLLEGE | Shrabani Samanta   |
|                             |                      | NARAJOLE RAJ COLLEGE | Pradip Nandi       |
|                             |                      | NARAJOLE RAJ COLLEGE | Subhra Chakraborty |
|                             |                      | NARAJOLE RAJ COLLEGE | Mou Adak           |
|                             |                      | NARAJOLE RAJ COLLEGE | Koyel Mandal       |
|                             |                      | NARAJOLE RAJ COLLEGE | Munmun Patra       |
|                             | G4 1 4 1 TT          | NARAJOLE RAJ COLLEGE | Rikta Maity        |
|                             | Students' Week       | NARAJOLE RAJ COLLEGE | Payel Das          |
|                             | — Singing<br>—       | NARAJOLE RAJ COLLEGE | Trishna Samanta    |
|                             |                      | NARAJOLE RAJ COLLEGE | Alpona Maity       |
|                             |                      | NARAJOLE RAJ COLLEGE | Sonali Shasmal     |
|                             |                      | NARAJOLE RAJ COLLEGE | Payel Mondal       |
|                             |                      | NARAJOLE RAJ COLLEGE | Priya Chowdhury    |
|                             | NARAJOLE RAJ COLLEGE | Trishna Samanta      |                    |