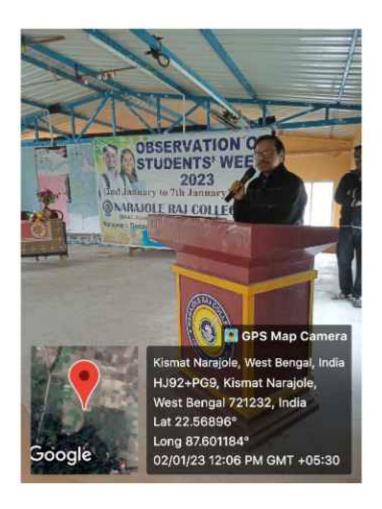

P.O.- NARAJOLE
DIST.- PASCHIM MEDINIPUR
PIN CODE- 721211
WEST BENGAL

| Memo No                     |                      | Date                 |                    |
|-----------------------------|----------------------|----------------------|--------------------|
|                             |                      | NARAJOLE RAJ COLLEGE | Pradip Nandi       |
|                             |                      | NARAJOLE RAJ COLLEGE | Piyali Maity       |
| 12.12.2023                  |                      | NARAJOLE RAJ COLLEGE | Oisi Chattopadhyay |
|                             |                      | NARAJOLE RAJ COLLEGE | Alpona Maity       |
|                             |                      | NARAJOLE RAJ COLLEGE | Sonali Shasmal     |
|                             |                      | NARAJOLE RAJ COLLEGE | Payel Mondal       |
|                             |                      | NARAJOLE RAJ COLLEGE | Pinki Dolai        |
|                             |                      | NARAJOLE RAJ COLLEGE | Payel Das          |
|                             | Poster               | NARAJOLE RAJ COLLEGE | Amrita pramanik    |
|                             | Competetion          | NARAJOLE RAJ COLLEGE | Mou Adak           |
|                             |                      | NARAJOLE RAJ COLLEGE | Koyel Mandal       |
|                             |                      | NARAJOLE RAJ COLLEGE | Munmun Patra       |
|                             |                      | NARAJOLE RAJ COLLEGE | Rikta Maity        |
|                             |                      | NARAJOLE RAJ COLLEGE | Sujit Kundu        |
|                             |                      | NARAJOLE RAJ COLLEGE | Supriti Samanta    |
|                             |                      | NARAJOLE RAJ COLLEGE | Shrabani Samanta   |
| 01.01.2024 to<br>07.01.2024 |                      | NARAJOLE RAJ COLLEGE | Sayan Samanta      |
|                             |                      | NARAJOLE RAJ COLLEGE | Munmun Patra       |
|                             |                      | NARAJOLE RAJ COLLEGE | Rikta Maity        |
|                             | Students' Week       | NARAJOLE RAJ COLLEGE | Payel Das          |
|                             | Essay                | NARAJOLE RAJ COLLEGE | Oisi Chattopadhyay |
|                             | Competition          | NARAJOLE RAJ COLLEGE | Alpona Maity       |
|                             |                      | NARAJOLE RAJ COLLEGE | Epsita Maity       |
|                             |                      | NARAJOLE RAJ COLLEGE | Supriti Samanta    |
|                             |                      | NARAJOLE RAJ COLLEGE | Shrabani Samanta   |
|                             |                      | NARAJOLE RAJ COLLEGE | Pradip Nandi       |
|                             |                      | NARAJOLE RAJ COLLEGE | Subhra Chakraborty |
|                             |                      | NARAJOLE RAJ COLLEGE | Mou Adak           |
|                             |                      | NARAJOLE RAJ COLLEGE | Koyel Mandal       |
|                             |                      | NARAJOLE RAJ COLLEGE | Munmun Patra       |
|                             | G4 1 4 1 TT          | NARAJOLE RAJ COLLEGE | Rikta Maity        |
|                             | Students' Week       | NARAJOLE RAJ COLLEGE | Payel Das          |
|                             | — Singing<br>—       | NARAJOLE RAJ COLLEGE | Trishna Samanta    |
|                             |                      | NARAJOLE RAJ COLLEGE | Alpona Maity       |
|                             |                      | NARAJOLE RAJ COLLEGE | Sonali Shasmal     |
|                             |                      | NARAJOLE RAJ COLLEGE | Payel Mondal       |
|                             |                      | NARAJOLE RAJ COLLEGE | Priya Chowdhury    |
|                             | NARAJOLE RAJ COLLEGE | Trishna Samanta      |                    |