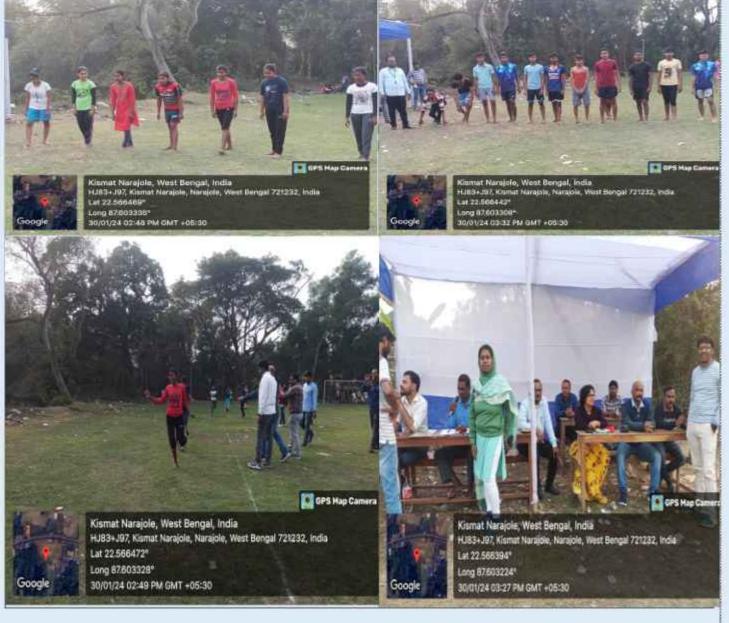

| Date of event/activity     | Name of the event/activity | Year 1 (2023-24)  Name of the organising institution | Name of the student participated |
|----------------------------|----------------------------|------------------------------------------------------|----------------------------------|
| (DD-MM-YYYY)               | e ventractivity            |                                                      | purticipated                     |
| 30.01.2024 &<br>31.01.2024 |                            | NARAJOLE RAJ COLLEGE                                 | SAYAN DHARA                      |
| 31.01.2024                 |                            | NARAJOLE RAJ COLLEGE                                 | ABHISHK PRAMANIK                 |
|                            | _                          | NAKAJOLE KAJ COLLEGE                                 | SIDDHARTHA                       |
|                            |                            | NARAJOLE RAJ COLLEGE                                 | MANDAL                           |
|                            |                            | NARAJOLE RAJ COLLEGE                                 | PAPAN MANDAL                     |
|                            |                            | NARAJOLE RAJ COLLEGE                                 | SNEHASIS MAITI                   |
|                            |                            | NARAJOLE RAJ COLLEGE                                 | MANSH PUILYA                     |
|                            |                            | NARAJOLE RAJ COLLEGE                                 | SOMNATH DOLAI                    |
|                            |                            | NARAJOLE RAJ COLLEGE                                 | GHANESH MONDAL                   |
|                            |                            | NARAJOLE RAJ COLLEGE                                 | SOUMADIP MAITY                   |
|                            |                            | NARAJOLE RAJ COLLEGE                                 | BIJOY ADAK                       |
|                            |                            |                                                      | SOUMYADEEP                       |
|                            |                            | NARAJOLE RAJ COLLEGE                                 | PRAMANICK                        |
|                            |                            | NARAJOLE RAJ COLLEGE                                 | AJOY MAITY                       |
|                            | 100M Run                   | NARAJOLE RAJ COLLEGE                                 | SNEHASIS GHORAI                  |
|                            | (Boys)                     | NARAJOLE RAJ COLLEGE                                 | MONDIP KABI                      |
|                            |                            | NARAJOLE RAJ COLLEGE                                 | SOUVIK SHAW                      |
|                            |                            | NARAJOLE RAJ COLLEGE                                 | GOPAL ADHIKARI                   |
|                            |                            | NARAJOLE RAJ COLLEGE                                 | SOUVIK SAMANTA                   |
|                            |                            | NARAJOLE RAJ COLLEGE                                 | ARUP ROY                         |
|                            |                            | NARAJOLE RAJ COLLEGE                                 | SUBHADIP BERA                    |
|                            |                            |                                                      | SUBHAJIT                         |
|                            |                            | NARAJOLE RAJ COLLEGE                                 | DATTAGUPTA                       |
|                            |                            | NARAJOLE RAJ COLLEGE                                 | APARES MANNA                     |
|                            |                            | NARAJOLE RAJ COLLEGE                                 | SUDIP KAR                        |
|                            |                            | NARAJOLE RAJ COLLEGE                                 | NANDAN GHOSH                     |
|                            |                            | NARAJOLE RAJ COLLEGE                                 | RAJU SAMOI                       |
|                            |                            | NARAJOLE RAJ COLLEGE                                 | SUDIP SAMANTA                    |
|                            |                            | NARAJOLE RAJ COLLEGE                                 | AMITAVA SING                     |
|                            |                            | NARAJOLE RAJ COLLEGE                                 | SUJAN MAJI                       |
|                            |                            | NARAJOLE RAJ COLLEGE                                 | ARUP PURTI                       |