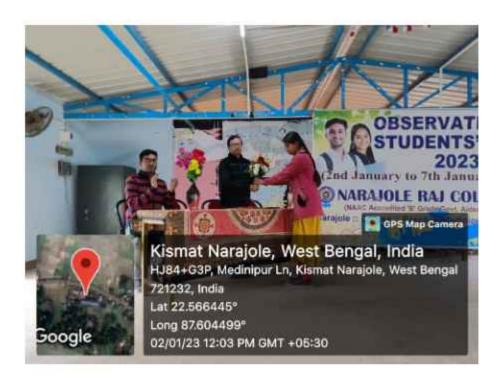

P.O.- NARAJOLE
DIST.- PASCHIM MEDINIPUR
PIN CODE- 721211
WEST BENGAL

| Memo No                     |                      | Date                 |                    |
|-----------------------------|----------------------|----------------------|--------------------|
|                             |                      | NARAJOLE RAJ COLLEGE | Pradip Nandi       |
|                             |                      | NARAJOLE RAJ COLLEGE | Piyali Maity       |
| 12.12.2023                  |                      | NARAJOLE RAJ COLLEGE | Oisi Chattopadhyay |
|                             |                      | NARAJOLE RAJ COLLEGE | Alpona Maity       |
|                             |                      | NARAJOLE RAJ COLLEGE | Sonali Shasmal     |
|                             |                      | NARAJOLE RAJ COLLEGE | Payel Mondal       |
|                             |                      | NARAJOLE RAJ COLLEGE | Pinki Dolai        |
|                             |                      | NARAJOLE RAJ COLLEGE | Payel Das          |
|                             | Poster               | NARAJOLE RAJ COLLEGE | Amrita pramanik    |
|                             | Competetion          | NARAJOLE RAJ COLLEGE | Mou Adak           |
|                             |                      | NARAJOLE RAJ COLLEGE | Koyel Mandal       |
|                             |                      | NARAJOLE RAJ COLLEGE | Munmun Patra       |
|                             |                      | NARAJOLE RAJ COLLEGE | Rikta Maity        |
|                             |                      | NARAJOLE RAJ COLLEGE | Sujit Kundu        |
|                             |                      | NARAJOLE RAJ COLLEGE | Supriti Samanta    |
|                             |                      | NARAJOLE RAJ COLLEGE | Shrabani Samanta   |
| 01.01.2024 to<br>07.01.2024 |                      | NARAJOLE RAJ COLLEGE | Sayan Samanta      |
|                             |                      | NARAJOLE RAJ COLLEGE | Munmun Patra       |
|                             |                      | NARAJOLE RAJ COLLEGE | Rikta Maity        |
|                             | Students' Week       | NARAJOLE RAJ COLLEGE | Payel Das          |
|                             | Essay                | NARAJOLE RAJ COLLEGE | Oisi Chattopadhyay |
|                             | Competition          | NARAJOLE RAJ COLLEGE | Alpona Maity       |
|                             |                      | NARAJOLE RAJ COLLEGE | Epsita Maity       |
|                             |                      | NARAJOLE RAJ COLLEGE | Supriti Samanta    |
|                             |                      | NARAJOLE RAJ COLLEGE | Shrabani Samanta   |
|                             |                      | NARAJOLE RAJ COLLEGE | Pradip Nandi       |
|                             |                      | NARAJOLE RAJ COLLEGE | Subhra Chakraborty |
|                             |                      | NARAJOLE RAJ COLLEGE | Mou Adak           |
|                             |                      | NARAJOLE RAJ COLLEGE | Koyel Mandal       |
|                             |                      | NARAJOLE RAJ COLLEGE | Munmun Patra       |
|                             | G4 1 4 1 TT          | NARAJOLE RAJ COLLEGE | Rikta Maity        |
|                             | Students' Week       | NARAJOLE RAJ COLLEGE | Payel Das          |
|                             | — Singing<br>—       | NARAJOLE RAJ COLLEGE | Trishna Samanta    |
|                             |                      | NARAJOLE RAJ COLLEGE | Alpona Maity       |
|                             |                      | NARAJOLE RAJ COLLEGE | Sonali Shasmal     |
|                             |                      | NARAJOLE RAJ COLLEGE | Payel Mondal       |
|                             |                      | NARAJOLE RAJ COLLEGE | Priya Chowdhury    |
|                             | NARAJOLE RAJ COLLEGE | Trishna Samanta      |                    |