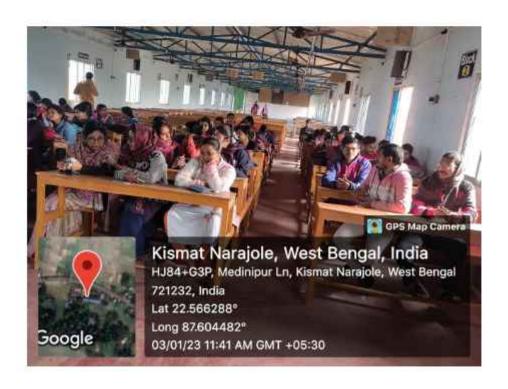

P.O.- NARAJOLE
DIST.- PASCHIM MEDINIPUR
PIN CODE- 721211
WEST BENGAL

| Memo No                     |                      | Date                 |                    |
|-----------------------------|----------------------|----------------------|--------------------|
|                             |                      | NARAJOLE RAJ COLLEGE | Pradip Nandi       |
|                             |                      | NARAJOLE RAJ COLLEGE | Piyali Maity       |
| 12.12.2023                  |                      | NARAJOLE RAJ COLLEGE | Oisi Chattopadhyay |
|                             |                      | NARAJOLE RAJ COLLEGE | Alpona Maity       |
|                             |                      | NARAJOLE RAJ COLLEGE | Sonali Shasmal     |
|                             |                      | NARAJOLE RAJ COLLEGE | Payel Mondal       |
|                             |                      | NARAJOLE RAJ COLLEGE | Pinki Dolai        |
|                             |                      | NARAJOLE RAJ COLLEGE | Payel Das          |
|                             | Poster               | NARAJOLE RAJ COLLEGE | Amrita pramanik    |
|                             | Competetion          | NARAJOLE RAJ COLLEGE | Mou Adak           |
|                             |                      | NARAJOLE RAJ COLLEGE | Koyel Mandal       |
|                             |                      | NARAJOLE RAJ COLLEGE | Munmun Patra       |
|                             |                      | NARAJOLE RAJ COLLEGE | Rikta Maity        |
|                             |                      | NARAJOLE RAJ COLLEGE | Sujit Kundu        |
|                             |                      | NARAJOLE RAJ COLLEGE | Supriti Samanta    |
|                             |                      | NARAJOLE RAJ COLLEGE | Shrabani Samanta   |
| 01.01.2024 to<br>07.01.2024 |                      | NARAJOLE RAJ COLLEGE | Sayan Samanta      |
|                             |                      | NARAJOLE RAJ COLLEGE | Munmun Patra       |
|                             |                      | NARAJOLE RAJ COLLEGE | Rikta Maity        |
|                             | Students' Week       | NARAJOLE RAJ COLLEGE | Payel Das          |
|                             | Essay                | NARAJOLE RAJ COLLEGE | Oisi Chattopadhyay |
|                             | Competition          | NARAJOLE RAJ COLLEGE | Alpona Maity       |
|                             |                      | NARAJOLE RAJ COLLEGE | Epsita Maity       |
|                             |                      | NARAJOLE RAJ COLLEGE | Supriti Samanta    |
|                             |                      | NARAJOLE RAJ COLLEGE | Shrabani Samanta   |
|                             |                      | NARAJOLE RAJ COLLEGE | Pradip Nandi       |
|                             |                      | NARAJOLE RAJ COLLEGE | Subhra Chakraborty |
|                             |                      | NARAJOLE RAJ COLLEGE | Mou Adak           |
|                             |                      | NARAJOLE RAJ COLLEGE | Koyel Mandal       |
|                             |                      | NARAJOLE RAJ COLLEGE | Munmun Patra       |
|                             | G4 1 4 1 TT          | NARAJOLE RAJ COLLEGE | Rikta Maity        |
|                             | Students' Week       | NARAJOLE RAJ COLLEGE | Payel Das          |
|                             | — Singing<br>—       | NARAJOLE RAJ COLLEGE | Trishna Samanta    |
|                             |                      | NARAJOLE RAJ COLLEGE | Alpona Maity       |
|                             |                      | NARAJOLE RAJ COLLEGE | Sonali Shasmal     |
|                             |                      | NARAJOLE RAJ COLLEGE | Payel Mondal       |
|                             |                      | NARAJOLE RAJ COLLEGE | Priya Chowdhury    |
|                             | NARAJOLE RAJ COLLEGE | Trishna Samanta      |                    |