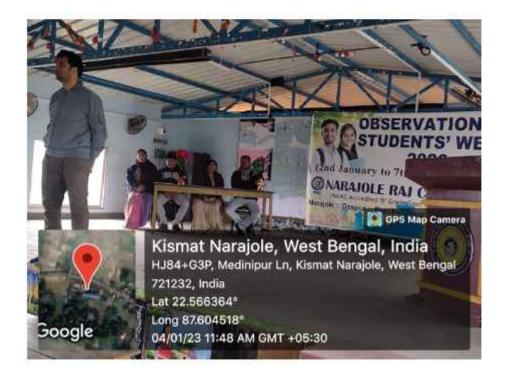

P.O.- NARAJOLE
DIST.- PASCHIM MEDINIPUR
PIN CODE- 721211
WEST BENGAL

| Memo No                     |                      | Date                 |                    |
|-----------------------------|----------------------|----------------------|--------------------|
|                             |                      | NARAJOLE RAJ COLLEGE | Pradip Nandi       |
|                             |                      | NARAJOLE RAJ COLLEGE | Piyali Maity       |
| 12.12.2023                  |                      | NARAJOLE RAJ COLLEGE | Oisi Chattopadhyay |
|                             |                      | NARAJOLE RAJ COLLEGE | Alpona Maity       |
|                             |                      | NARAJOLE RAJ COLLEGE | Sonali Shasmal     |
|                             |                      | NARAJOLE RAJ COLLEGE | Payel Mondal       |
|                             |                      | NARAJOLE RAJ COLLEGE | Pinki Dolai        |
|                             |                      | NARAJOLE RAJ COLLEGE | Payel Das          |
|                             | Poster               | NARAJOLE RAJ COLLEGE | Amrita pramanik    |
|                             | Competetion          | NARAJOLE RAJ COLLEGE | Mou Adak           |
|                             |                      | NARAJOLE RAJ COLLEGE | Koyel Mandal       |
|                             |                      | NARAJOLE RAJ COLLEGE | Munmun Patra       |
|                             |                      | NARAJOLE RAJ COLLEGE | Rikta Maity        |
|                             |                      | NARAJOLE RAJ COLLEGE | Sujit Kundu        |
|                             |                      | NARAJOLE RAJ COLLEGE | Supriti Samanta    |
|                             |                      | NARAJOLE RAJ COLLEGE | Shrabani Samanta   |
| 01.01.2024 to<br>07.01.2024 |                      | NARAJOLE RAJ COLLEGE | Sayan Samanta      |
|                             |                      | NARAJOLE RAJ COLLEGE | Munmun Patra       |
|                             |                      | NARAJOLE RAJ COLLEGE | Rikta Maity        |
|                             | Students' Week       | NARAJOLE RAJ COLLEGE | Payel Das          |
|                             | Essay                | NARAJOLE RAJ COLLEGE | Oisi Chattopadhyay |
|                             | Competition          | NARAJOLE RAJ COLLEGE | Alpona Maity       |
|                             |                      | NARAJOLE RAJ COLLEGE | Epsita Maity       |
|                             |                      | NARAJOLE RAJ COLLEGE | Supriti Samanta    |
|                             |                      | NARAJOLE RAJ COLLEGE | Shrabani Samanta   |
|                             |                      | NARAJOLE RAJ COLLEGE | Pradip Nandi       |
|                             |                      | NARAJOLE RAJ COLLEGE | Subhra Chakraborty |
|                             |                      | NARAJOLE RAJ COLLEGE | Mou Adak           |
|                             |                      | NARAJOLE RAJ COLLEGE | Koyel Mandal       |
|                             |                      | NARAJOLE RAJ COLLEGE | Munmun Patra       |
|                             | G4 1 4 1 TT          | NARAJOLE RAJ COLLEGE | Rikta Maity        |
|                             | Students' Week       | NARAJOLE RAJ COLLEGE | Payel Das          |
|                             | — Singing<br>—       | NARAJOLE RAJ COLLEGE | Trishna Samanta    |
|                             |                      | NARAJOLE RAJ COLLEGE | Alpona Maity       |
|                             |                      | NARAJOLE RAJ COLLEGE | Sonali Shasmal     |
|                             |                      | NARAJOLE RAJ COLLEGE | Payel Mondal       |
|                             |                      | NARAJOLE RAJ COLLEGE | Priya Chowdhury    |
|                             | NARAJOLE RAJ COLLEGE | Trishna Samanta      |                    |