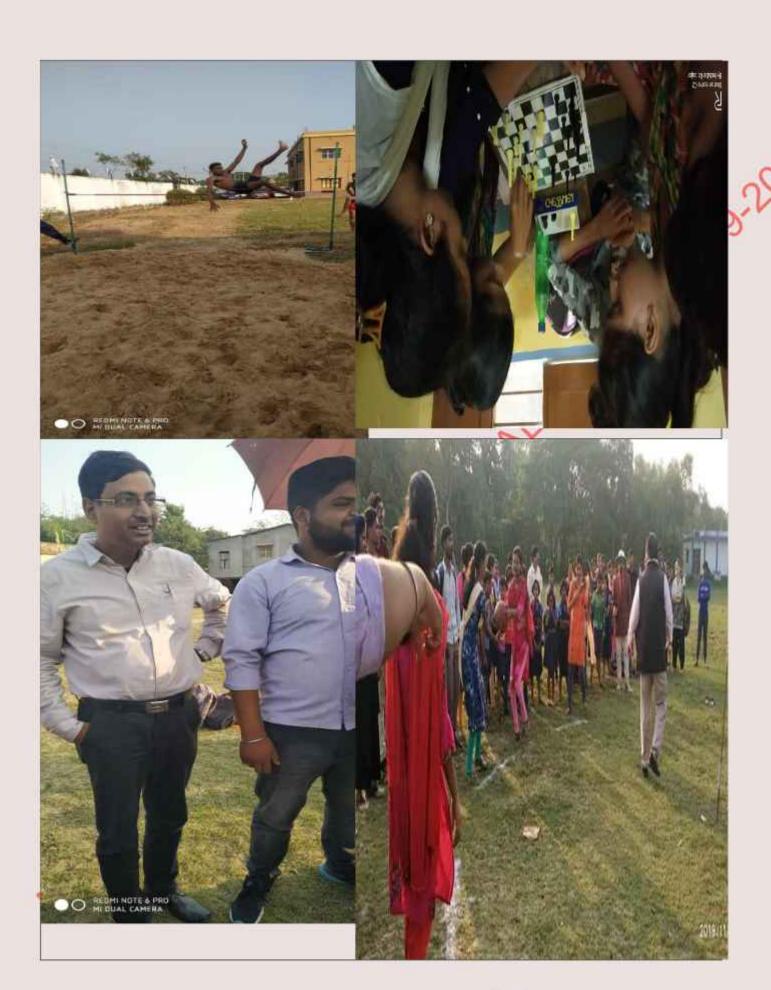

P.O.- NARAJOLE
DIST.- PASCHIM MEDINIPUR
PIN CODE- 721211
WEST BENGAL
Email:

| Memo No            | Date                 |                             |
|--------------------|----------------------|-----------------------------|
|                    | NARAJOLE RAJ COLLEGE | SOMNATH DOLAI               |
|                    | NARAJOLE RAJ COLLEGE | GHANESH MONDAL              |
|                    | NARAJOLE RAJ COLLEGE | SANDIP KUMAR MAJI           |
|                    | NARAJOLE RAJ COLLEGE | TOTAN SING                  |
|                    | NARAJOLE RAJ COLLEGE | RAJESH DOLAI                |
|                    | NARAJOLE RAJ COLLEGE | RAHUL BERA                  |
|                    | NARAJOLE RAJ COLLEGE | JIT BAG                     |
| Chess              | NARAJOLE RAJ COLLEGE | AMIT MONDAL                 |
| (Boys)             | NARAJOLE RAJ COLLEGE | JOYANTA MANDAL              |
|                    | NARAJOLE RAJ COLLEGE | GURUPADA PANDIT             |
|                    | NARAJOLE RAJ COLLEGE | SOURAV KUMAR<br>GHORAI      |
|                    | NARAJOLE RAJ COLLEGE | BASUDEV<br>DATTAGUPTA       |
|                    | NARAJOLE RAJ COLLEGE | DEBJIT PAL                  |
|                    | NARAJOLE RAJ COLLEGE | KARTIK MAJHI                |
|                    | NARAJOLE RAJ COLLEGE | INDIRA SAMANTA              |
|                    | NARAJOLE RAJ COLLEGE | KEYA SANTRA                 |
|                    | NARAJOLE RAJ COLLEGE | MOUPRIYA DAS                |
|                    | NARAJOLE RAJ COLLEGE | RIYA PAL                    |
|                    | NARAJOLE RAJ COLLEGE | SABITA SANTRA               |
| Chess              | NARAJOLE RAJ COLLEGE | PAMPA ADAK                  |
| (girls)            | NARAJOLE RAJ COLLEGE | MONISHA PATRA               |
|                    | NARAJOLE RAJ COLLEGE | KEKA ROY                    |
|                    | NARAJOLE RAJ COLLEGE | PRIYA MAITY                 |
|                    | NARAJOLE RAJ COLLEGE | SANDIP PAIN                 |
|                    | NARAJOLE RAJ COLLEGE | ANWESHA DALBERA             |
|                    | NARAJOLE RAJ COLLEGE | RUSSELIA DEY                |
|                    | NARAJOLE RAJ COLLEGE | Prof. SK.<br>ASHIRUDDIN     |
|                    | NARAJOLE RAJ COLLEGE | Prof.SADHAN CH.<br>PANDIT   |
| 100mts.            | NARAJOLE RAJ COLLEGE | Prof. SINGRAY TUDU          |
| Run                | NARAJOLE RAJ COLLEGE | Prof. PARIMAL DUA           |
| College<br>Teacher | NARAJOLE RAJ COLLEGE | Prof. SUPEN<br>SARKAR       |
| (Male)             | NARAJOLE RAJ COLLEGE | Prof. ARIF IQBAL<br>MALLICK |
|                    | NARAJOLE RAJ COLLEGE | Prof. BHOLANATH<br>MAHATA   |
|                    | NARAJOLE RAJ COLLEGE | Prof. ATANU NANDA           |