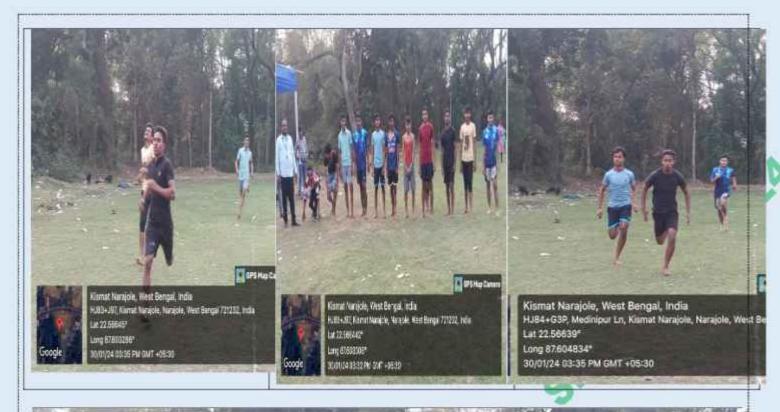

| Date of event/activity     | Name of the event/activity | Year 1 (2023-24)  Name of the organising institution | Name of the student participated |
|----------------------------|----------------------------|------------------------------------------------------|----------------------------------|
| (DD-MM-YYYY)               | e ventractivity            |                                                      | purticipated                     |
| 30.01.2024 &<br>31.01.2024 |                            | NARAJOLE RAJ COLLEGE                                 | SAYAN DHARA                      |
| 31.01.2024                 |                            | NARAJOLE RAJ COLLEGE                                 | ABHISHK PRAMANIK                 |
|                            | _                          | NAKAJOLE KAJ COLLEGE                                 | SIDDHARTHA                       |
|                            |                            | NARAJOLE RAJ COLLEGE                                 | MANDAL                           |
|                            |                            | NARAJOLE RAJ COLLEGE                                 | PAPAN MANDAL                     |
|                            |                            | NARAJOLE RAJ COLLEGE                                 | SNEHASIS MAITI                   |
|                            |                            | NARAJOLE RAJ COLLEGE                                 | MANSH PUILYA                     |
|                            |                            | NARAJOLE RAJ COLLEGE                                 | SOMNATH DOLAI                    |
|                            |                            | NARAJOLE RAJ COLLEGE                                 | GHANESH MONDAL                   |
|                            |                            | NARAJOLE RAJ COLLEGE                                 | SOUMADIP MAITY                   |
|                            |                            | NARAJOLE RAJ COLLEGE                                 | BIJOY ADAK                       |
|                            |                            |                                                      | SOUMYADEEP                       |
|                            |                            | NARAJOLE RAJ COLLEGE                                 | PRAMANICK                        |
|                            |                            | NARAJOLE RAJ COLLEGE                                 | AJOY MAITY                       |
|                            | 100M Run                   | NARAJOLE RAJ COLLEGE                                 | SNEHASIS GHORAI                  |
|                            | (Boys)                     | NARAJOLE RAJ COLLEGE                                 | MONDIP KABI                      |
|                            |                            | NARAJOLE RAJ COLLEGE                                 | SOUVIK SHAW                      |
|                            |                            | NARAJOLE RAJ COLLEGE                                 | GOPAL ADHIKARI                   |
|                            |                            | NARAJOLE RAJ COLLEGE                                 | SOUVIK SAMANTA                   |
|                            |                            | NARAJOLE RAJ COLLEGE                                 | ARUP ROY                         |
|                            |                            | NARAJOLE RAJ COLLEGE                                 | SUBHADIP BERA                    |
|                            |                            |                                                      | SUBHAJIT                         |
|                            |                            | NARAJOLE RAJ COLLEGE                                 | DATTAGUPTA                       |
|                            |                            | NARAJOLE RAJ COLLEGE                                 | APARES MANNA                     |
|                            |                            | NARAJOLE RAJ COLLEGE                                 | SUDIP KAR                        |
|                            |                            | NARAJOLE RAJ COLLEGE                                 | NANDAN GHOSH                     |
|                            |                            | NARAJOLE RAJ COLLEGE                                 | RAJU SAMOI                       |
|                            |                            | NARAJOLE RAJ COLLEGE                                 | SUDIP SAMANTA                    |
|                            |                            | NARAJOLE RAJ COLLEGE                                 | AMITAVA SING                     |
|                            |                            | NARAJOLE RAJ COLLEGE                                 | SUJAN MAJI                       |
|                            |                            | NARAJOLE RAJ COLLEGE                                 | ARUP PURTI                       |