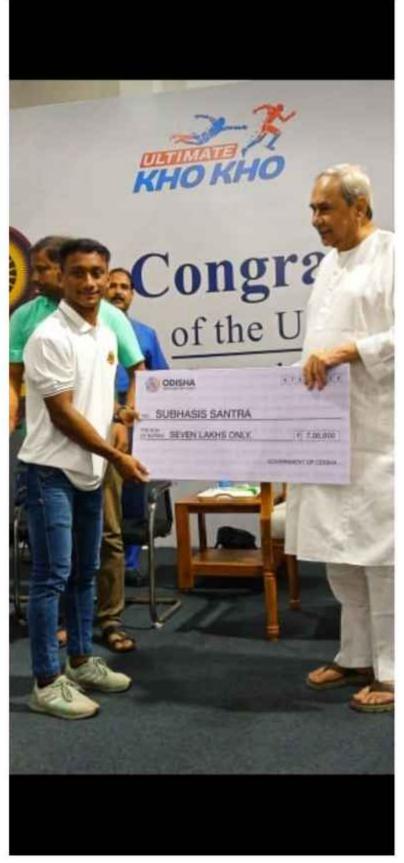

teams, for both men and women, have been formed. Our teams have participated in university level sports meet on multiple occasions. Our Men's Kho-Kho team has become the champion in this year's university meet. Our student, Subhasis Santra (3rd Semester) has become the Wazir of the Odisha Juggernauts team in the national Ultimate Kho Kho League in August 2022 and has also been selected to play the Kho Kho Nationals (Senior) this year.

#### Selected Photograph







(NAAC Accredited B Grade Govt. - Aided College)

NARAJOLE: PASCHIM MEDINIPUR: PIN-721211



Website: http://www.narajolerajcollege.ac.in











(NAAC Accredited B Grade Govt. - Aided College)

NARAJOLE: PASCHIM MEDINIPUR: PIN-721211

E-mail: narajolerajcollege@rediffmail.com Website: http://www.narajolerajcollege.ac.in









(NAAC Accredited B Grade Govt. - Aided College)

NARAJOLE: PASCHIM MEDINIPUR: PIN-721211











(NAAC Accredited B Grade Govt. - Aided College)

NARAJOLE: PASCHIM MEDINIPUR: PIN-721211



E-mail: narajolerajcollege@rediffmail.com Website: http://www.narajolerajcollege.ac.in











(NAAC Accredited B Grade Govt. - Aided College)

NARAJOLE: PASCHIM MEDINIPUR: PIN-721211



E-mail: narajolerajcollege@rediffmail.com Website: http://www.narajolerajcollege.ac.in









(NAAC Accredited B Grade Govt. - Aided College)

NARAJOLE: PASCHIM MEDINIPUR: PIN-721211



E-mail: narajolerajcollege@rediffmail.com











(NAAC Accredited B Grade Govt. - Aided College)

NARAJOLE: PASCHIM MEDINIPUR: PIN-721211



E-mail: narajolerajcollege@rediffmail.com Website: http://www.narajolerajcolleg