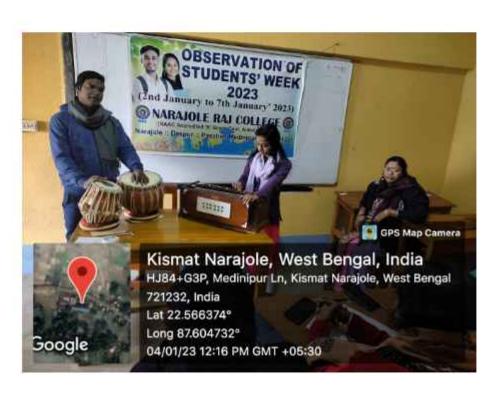

P.O.- NARAJOLE
DIST.- PASCHIM MEDINIPUR
PIN CODE- 721211
WEST BENGAL

| Memo No                     |                      | Date                 |                    |
|-----------------------------|----------------------|----------------------|--------------------|
|                             |                      | NARAJOLE RAJ COLLEGE | Pradip Nandi       |
|                             |                      | NARAJOLE RAJ COLLEGE | Piyali Maity       |
| 12.12.2023                  |                      | NARAJOLE RAJ COLLEGE | Oisi Chattopadhyay |
|                             |                      | NARAJOLE RAJ COLLEGE | Alpona Maity       |
|                             |                      | NARAJOLE RAJ COLLEGE | Sonali Shasmal     |
|                             |                      | NARAJOLE RAJ COLLEGE | Payel Mondal       |
|                             |                      | NARAJOLE RAJ COLLEGE | Pinki Dolai        |
|                             |                      | NARAJOLE RAJ COLLEGE | Payel Das          |
|                             | Poster               | NARAJOLE RAJ COLLEGE | Amrita pramanik    |
|                             | Competetion          | NARAJOLE RAJ COLLEGE | Mou Adak           |
|                             |                      | NARAJOLE RAJ COLLEGE | Koyel Mandal       |
|                             |                      | NARAJOLE RAJ COLLEGE | Munmun Patra       |
|                             |                      | NARAJOLE RAJ COLLEGE | Rikta Maity        |
|                             |                      | NARAJOLE RAJ COLLEGE | Sujit Kundu        |
|                             |                      | NARAJOLE RAJ COLLEGE | Supriti Samanta    |
|                             |                      | NARAJOLE RAJ COLLEGE | Shrabani Samanta   |
| 01.01.2024 to<br>07.01.2024 |                      | NARAJOLE RAJ COLLEGE | Sayan Samanta      |
|                             |                      | NARAJOLE RAJ COLLEGE | Munmun Patra       |
|                             |                      | NARAJOLE RAJ COLLEGE | Rikta Maity        |
|                             | Students' Week       | NARAJOLE RAJ COLLEGE | Payel Das          |
|                             | Essay                | NARAJOLE RAJ COLLEGE | Oisi Chattopadhyay |
|                             | Competition          | NARAJOLE RAJ COLLEGE | Alpona Maity       |
|                             |                      | NARAJOLE RAJ COLLEGE | Epsita Maity       |
|                             |                      | NARAJOLE RAJ COLLEGE | Supriti Samanta    |
|                             |                      | NARAJOLE RAJ COLLEGE | Shrabani Samanta   |
|                             |                      | NARAJOLE RAJ COLLEGE | Pradip Nandi       |
|                             |                      | NARAJOLE RAJ COLLEGE | Subhra Chakraborty |
|                             |                      | NARAJOLE RAJ COLLEGE | Mou Adak           |
|                             |                      | NARAJOLE RAJ COLLEGE | Koyel Mandal       |
|                             |                      | NARAJOLE RAJ COLLEGE | Munmun Patra       |
|                             | G4 1 4 1 TT          | NARAJOLE RAJ COLLEGE | Rikta Maity        |
|                             | Students' Week       | NARAJOLE RAJ COLLEGE | Payel Das          |
|                             | — Singing<br>—       | NARAJOLE RAJ COLLEGE | Trishna Samanta    |
|                             |                      | NARAJOLE RAJ COLLEGE | Alpona Maity       |
|                             |                      | NARAJOLE RAJ COLLEGE | Sonali Shasmal     |
|                             |                      | NARAJOLE RAJ COLLEGE | Payel Mondal       |
|                             |                      | NARAJOLE RAJ COLLEGE | Priya Chowdhury    |
|                             | NARAJOLE RAJ COLLEGE | Trishna Samanta      |                    |