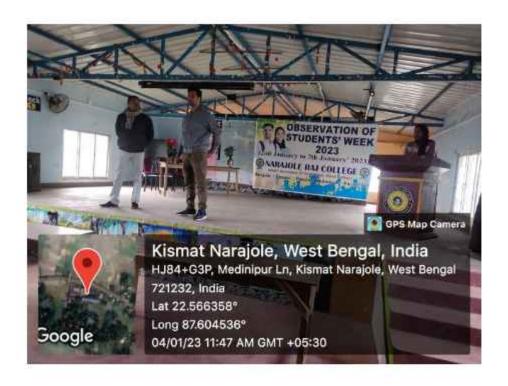

P.O.- NARAJOLE
DIST.- PASCHIM MEDINIPUR
PIN CODE- 721211
WEST BENGAL

| Memo No                     |                      | Date                 |                    |
|-----------------------------|----------------------|----------------------|--------------------|
|                             |                      | NARAJOLE RAJ COLLEGE | Pradip Nandi       |
|                             |                      | NARAJOLE RAJ COLLEGE | Piyali Maity       |
| 12.12.2023                  |                      | NARAJOLE RAJ COLLEGE | Oisi Chattopadhyay |
|                             |                      | NARAJOLE RAJ COLLEGE | Alpona Maity       |
|                             |                      | NARAJOLE RAJ COLLEGE | Sonali Shasmal     |
|                             |                      | NARAJOLE RAJ COLLEGE | Payel Mondal       |
|                             |                      | NARAJOLE RAJ COLLEGE | Pinki Dolai        |
|                             |                      | NARAJOLE RAJ COLLEGE | Payel Das          |
|                             | Poster               | NARAJOLE RAJ COLLEGE | Amrita pramanik    |
|                             | Competetion          | NARAJOLE RAJ COLLEGE | Mou Adak           |
|                             |                      | NARAJOLE RAJ COLLEGE | Koyel Mandal       |
|                             |                      | NARAJOLE RAJ COLLEGE | Munmun Patra       |
|                             |                      | NARAJOLE RAJ COLLEGE | Rikta Maity        |
|                             |                      | NARAJOLE RAJ COLLEGE | Sujit Kundu        |
|                             |                      | NARAJOLE RAJ COLLEGE | Supriti Samanta    |
|                             |                      | NARAJOLE RAJ COLLEGE | Shrabani Samanta   |
| 01.01.2024 to<br>07.01.2024 |                      | NARAJOLE RAJ COLLEGE | Sayan Samanta      |
|                             |                      | NARAJOLE RAJ COLLEGE | Munmun Patra       |
|                             |                      | NARAJOLE RAJ COLLEGE | Rikta Maity        |
|                             | Students' Week       | NARAJOLE RAJ COLLEGE | Payel Das          |
|                             | Essay                | NARAJOLE RAJ COLLEGE | Oisi Chattopadhyay |
|                             | Competition          | NARAJOLE RAJ COLLEGE | Alpona Maity       |
|                             |                      | NARAJOLE RAJ COLLEGE | Epsita Maity       |
|                             |                      | NARAJOLE RAJ COLLEGE | Supriti Samanta    |
|                             |                      | NARAJOLE RAJ COLLEGE | Shrabani Samanta   |
|                             |                      | NARAJOLE RAJ COLLEGE | Pradip Nandi       |
|                             |                      | NARAJOLE RAJ COLLEGE | Subhra Chakraborty |
|                             |                      | NARAJOLE RAJ COLLEGE | Mou Adak           |
|                             |                      | NARAJOLE RAJ COLLEGE | Koyel Mandal       |
|                             |                      | NARAJOLE RAJ COLLEGE | Munmun Patra       |
|                             | G4 1 4 1 TT          | NARAJOLE RAJ COLLEGE | Rikta Maity        |
|                             | Students' Week       | NARAJOLE RAJ COLLEGE | Payel Das          |
|                             | — Singing<br>—       | NARAJOLE RAJ COLLEGE | Trishna Samanta    |
|                             |                      | NARAJOLE RAJ COLLEGE | Alpona Maity       |
|                             |                      | NARAJOLE RAJ COLLEGE | Sonali Shasmal     |
|                             |                      | NARAJOLE RAJ COLLEGE | Payel Mondal       |
|                             |                      | NARAJOLE RAJ COLLEGE | Priya Chowdhury    |
|                             | NARAJOLE RAJ COLLEGE | Trishna Samanta      |                    |