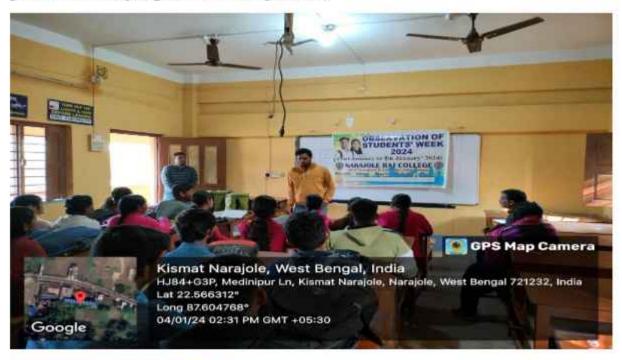

effectively for different jobs and also gave useful information about study materials. In the second half today's program was a Drawing Competition. Students from different semesters took part in the competition.







#### Day 3: 04/01/2024

In the beginning of the third day's program of Students' Week Observation 2024, a lecture on SVMCM and AIKYASHREE Scholarship and Help Desk was delivered by Prof. Sk Mohammad Aziz, Convener of Career Council Cell of Narajole Raj College to create awareness among the students about these scholarships and to encourage them to utilise the benefits of these schemes. In the second half, students from different semesters took part in the singing competition. Prof. Avijit Chakraborty and Prof. Madhumita Addya were present as the judges of the competition.







#### Day 4: 05/01/2024

Today is the fourth day of STUDENTS' WEEK-2024. Dr. Arif Iqbal Mallick, Assistant professor of Physics of Narajole Raj College delivered a lecture on Students' Credit Card in the beginning of Today's program. He discussed in detail about the Students Credit Card. He explained in detail how to Apply, what are the criterion of eligibility, required documents, amount of maximum credit, tenure of repayment of credit. It will definitely be helpful to the students. Dancing competition was organised in the second half of the program and students from different semesters took part in the competition. Prof. Dipashri Roy and Prof. Madhumita Addya were present as the judges of the competition.







#### Day 5: 06/01/2024

The fifth day of the STUDENTS WEEK 2024 (06.01.