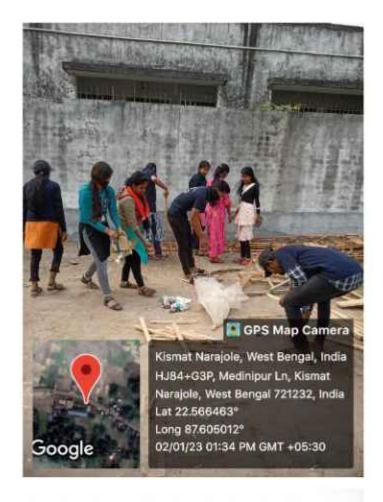

son: Dr. Avradip Pradhan
- Designation of the concerned person: Nodal Officer of "Observance of Students' Week" program
- 6. Mobile number of the concerned person: 9611187390

## EVENT DETAILS:

- A. (a) Name of the event: Inaugural Ceremony
- (b) Type of the event: Inauguration
- (c) Selected Photographs:



















- B. (a) Name of the event: Students' Credit Card & Students' Scholarship Awareness Camp
- (b) Type of the event: Awareness Program
- (c) Event co-ordinator: Prof. Arif Iqbal Mallick & Dr. Sk Mohammad Aziz
- (d) Selected Photographs:













- C. (a) Name of the event: Campus Cleaning & Sanitization Program by NSS
- (b) Type of the event: Awareness Program
- (c) Event co-ordinator: Prof. Anustup Chattopadhyaya & Dr. Sk Mohammad Aziz
- (d) Selected Photographs:

















D. (a) Name of the event: Drawing Competition

(b) Type of the event: Competition

(c) Event co-ordinator: Prof. Soma Debray

(d) No of participants: 11

(e) Selected Photographs:





















## **OBSERVANCE OF STUDENTS' WEEK 2023**

# Narajole Raj College

Narajole, Paschim Medinipur - 721211

## **Event Report**

DAY 2: 03/01/2023

- Name of the Institution: Narajole Raj College
- 2. Type of Institution: Government-Aided College
- 3. Name of the HOI: Dr. Ranajit Kumar Khalua
- 4. Name of the concerned person: Dr. Avradip Pradhan
- Designation of the concerned person: Nodal Officer of "Observance of Students' Week" program
- 6. Mobile number of the concerned person: 9611187390

## EVENT DETAILS:

- A. (a) Name of the event: Students' Credit Card & Students' Scholars