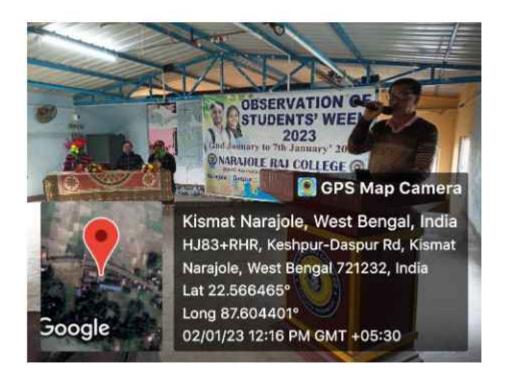

P.O.- NARAJOLE
DIST.- PASCHIM MEDINIPUR
PIN CODE- 721211
WEST BENGAL

| Memo No                     |                      | Date                 |                    |
|-----------------------------|----------------------|----------------------|--------------------|
|                             |                      | NARAJOLE RAJ COLLEGE | Pradip Nandi       |
|                             |                      | NARAJOLE RAJ COLLEGE | Piyali Maity       |
| 12.12.2023                  |                      | NARAJOLE RAJ COLLEGE | Oisi Chattopadhyay |
|                             |                      | NARAJOLE RAJ COLLEGE | Alpona Maity       |
|                             |                      | NARAJOLE RAJ COLLEGE | Sonali Shasmal     |
|                             |                      | NARAJOLE RAJ COLLEGE | Payel Mondal       |
|                             |                      | NARAJOLE RAJ COLLEGE | Pinki Dolai        |
|                             |                      | NARAJOLE RAJ COLLEGE | Payel Das          |
|                             | Poster               | NARAJOLE RAJ COLLEGE | Amrita pramanik    |
|                             | Competetion          | NARAJOLE RAJ COLLEGE | Mou Adak           |
|                             |                      | NARAJOLE RAJ COLLEGE | Koyel Mandal       |
|                             |                      | NARAJOLE RAJ COLLEGE | Munmun Patra       |
|                             |                      | NARAJOLE RAJ COLLEGE | Rikta Maity        |
|                             |                      | NARAJOLE RAJ COLLEGE | Sujit Kundu        |
|                             |                      | NARAJOLE RAJ COLLEGE | Supriti Samanta    |
|                             |                      | NARAJOLE RAJ COLLEGE | Shrabani Samanta   |
| 01.01.2024 to<br>07.01.2024 |                      | NARAJOLE RAJ COLLEGE | Sayan Samanta      |
|                             |                      | NARAJOLE RAJ COLLEGE | Munmun Patra       |
|                             |                      | NARAJOLE RAJ COLLEGE | Rikta Maity        |
|                             | Students' Week       | NARAJOLE RAJ COLLEGE | Payel Das          |
|                             | Essay                | NARAJOLE RAJ COLLEGE | Oisi Chattopadhyay |
|                             | Competition          | NARAJOLE RAJ COLLEGE | Alpona Maity       |
|                             |                      | NARAJOLE RAJ COLLEGE | Epsita Maity       |
|                             |                      | NARAJOLE RAJ COLLEGE | Supriti Samanta    |
|                             |                      | NARAJOLE RAJ COLLEGE | Shrabani Samanta   |
|                             |                      | NARAJOLE RAJ COLLEGE | Pradip Nandi       |
|                             |                      | NARAJOLE RAJ COLLEGE | Subhra Chakraborty |
|                             |                      | NARAJOLE RAJ COLLEGE | Mou Adak           |
|                             |                      | NARAJOLE RAJ COLLEGE | Koyel Mandal       |
|                             |                      | NARAJOLE RAJ COLLEGE | Munmun Patra       |
|                             | G4 1 4 1 TT          | NARAJOLE RAJ COLLEGE | Rikta Maity        |
|                             | Students' Week       | NARAJOLE RAJ COLLEGE | Payel Das          |
|                             | — Singing<br>—       | NARAJOLE RAJ COLLEGE | Trishna Samanta    |
|                             |                      | NARAJOLE RAJ COLLEGE | Alpona Maity       |
|                             |                      | NARAJOLE RAJ COLLEGE | Sonali Shasmal     |
|                             |                      | NARAJOLE RAJ COLLEGE | Payel Mondal       |
|                             |                      | NARAJOLE RAJ COLLEGE | Priya Chowdhury    |
|                             | NARAJOLE RAJ COLLEGE | Trishna Samanta      |                    |