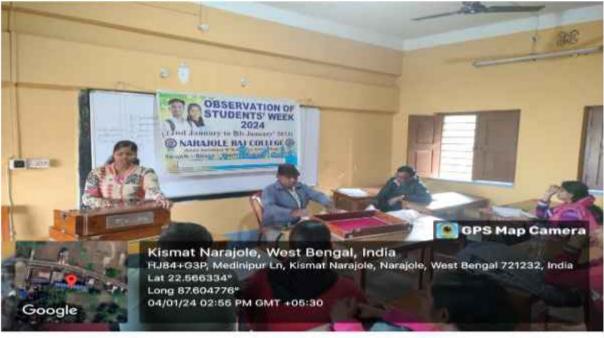

P.O.- NARAJOLE
DIST.- PASCHIM MEDINIPUR
PIN CODE- 721211
WEST BENGAL

| Memo No                     |                      | Date                 |                    |
|-----------------------------|----------------------|----------------------|--------------------|
|                             |                      | NARAJOLE RAJ COLLEGE | Pradip Nandi       |
|                             |                      | NARAJOLE RAJ COLLEGE | Piyali Maity       |
| 12.12.2023                  |                      | NARAJOLE RAJ COLLEGE | Oisi Chattopadhyay |
|                             |                      | NARAJOLE RAJ COLLEGE | Alpona Maity       |
|                             |                      | NARAJOLE RAJ COLLEGE | Sonali Shasmal     |
|                             |                      | NARAJOLE RAJ COLLEGE | Payel Mondal       |
|                             |                      | NARAJOLE RAJ COLLEGE | Pinki Dolai        |
|                             |                      | NARAJOLE RAJ COLLEGE | Payel Das          |
|                             | Poster               | NARAJOLE RAJ COLLEGE | Amrita pramanik    |
|                             | Competetion          | NARAJOLE RAJ COLLEGE | Mou Adak           |
|                             |                      | NARAJOLE RAJ COLLEGE | Koyel Mandal       |
|                             |                      | NARAJOLE RAJ COLLEGE | Munmun Patra       |
|                             |                      | NARAJOLE RAJ COLLEGE | Rikta Maity        |
|                             |                      | NARAJOLE RAJ COLLEGE | Sujit Kundu        |
|                             |                      | NARAJOLE RAJ COLLEGE | Supriti Samanta    |
|                             |                      | NARAJOLE RAJ COLLEGE | Shrabani Samanta   |
| 01.01.2024 to<br>07.01.2024 |                      | NARAJOLE RAJ COLLEGE | Sayan Samanta      |
|                             |                      | NARAJOLE RAJ COLLEGE | Munmun Patra       |
|                             |                      | NARAJOLE RAJ COLLEGE | Rikta Maity        |
|                             | Students' Week       | NARAJOLE RAJ COLLEGE | Payel Das          |
|                             | Essay                | NARAJOLE RAJ COLLEGE | Oisi Chattopadhyay |
|                             | Competition          | NARAJOLE RAJ COLLEGE | Alpona Maity       |
|                             |                      | NARAJOLE RAJ COLLEGE | Epsita Maity       |
|                             |                      | NARAJOLE RAJ COLLEGE | Supriti Samanta    |
|                             |                      | NARAJOLE RAJ COLLEGE | Shrabani Samanta   |
|                             |                      | NARAJOLE RAJ COLLEGE | Pradip Nandi       |
|                             |                      | NARAJOLE RAJ COLLEGE | Subhra Chakraborty |
|                             |                      | NARAJOLE RAJ COLLEGE | Mou Adak           |
|                             |                      | NARAJOLE RAJ COLLEGE | Koyel Mandal       |
|                             |                      | NARAJOLE RAJ COLLEGE | Munmun Patra       |
|                             | G4 1 4 1 TT          | NARAJOLE RAJ COLLEGE | Rikta Maity        |
|                             | Students' Week       | NARAJOLE RAJ COLLEGE | Payel Das          |
|                             | — Singing<br>—       | NARAJOLE RAJ COLLEGE | Trishna Samanta    |
|                             |                      | NARAJOLE RAJ COLLEGE | Alpona Maity       |
|                             |                      | NARAJOLE RAJ COLLEGE | Sonali Shasmal     |
|                             |                      | NARAJOLE RAJ COLLEGE | Payel Mondal       |
|                             |                      | NARAJOLE RAJ COLLEGE | Priya Chowdhury    |
|                             | NARAJOLE RAJ COLLEGE | Trishna Samanta      |                    |