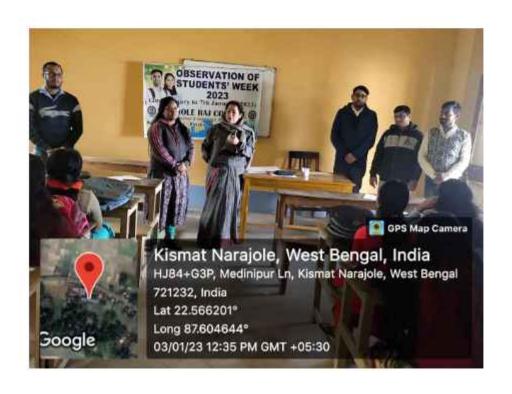

P.O.- NARAJOLE
DIST.- PASCHIM MEDINIPUR
PIN CODE- 721211
WEST BENGAL

| Memo No                     |                      | Date                 |                    |
|-----------------------------|----------------------|----------------------|--------------------|
|                             |                      | NARAJOLE RAJ COLLEGE | Pradip Nandi       |
|                             |                      | NARAJOLE RAJ COLLEGE | Piyali Maity       |
| 12.12.2023                  |                      | NARAJOLE RAJ COLLEGE | Oisi Chattopadhyay |
|                             |                      | NARAJOLE RAJ COLLEGE | Alpona Maity       |
|                             |                      | NARAJOLE RAJ COLLEGE | Sonali Shasmal     |
|                             |                      | NARAJOLE RAJ COLLEGE | Payel Mondal       |
|                             |                      | NARAJOLE RAJ COLLEGE | Pinki Dolai        |
|                             |                      | NARAJOLE RAJ COLLEGE | Payel Das          |
|                             | Poster               | NARAJOLE RAJ COLLEGE | Amrita pramanik    |
|                             | Competetion          | NARAJOLE RAJ COLLEGE | Mou Adak           |
|                             |                      | NARAJOLE RAJ COLLEGE | Koyel Mandal       |
|                             |                      | NARAJOLE RAJ COLLEGE | Munmun Patra       |
|                             |                      | NARAJOLE RAJ COLLEGE | Rikta Maity        |
|                             |                      | NARAJOLE RAJ COLLEGE | Sujit Kundu        |
|                             |                      | NARAJOLE RAJ COLLEGE | Supriti Samanta    |
|                             |                      | NARAJOLE RAJ COLLEGE | Shrabani Samanta   |
| 01.01.2024 to<br>07.01.2024 |                      | NARAJOLE RAJ COLLEGE | Sayan Samanta      |
|                             |                      | NARAJOLE RAJ COLLEGE | Munmun Patra       |
|                             |                      | NARAJOLE RAJ COLLEGE | Rikta Maity        |
|                             | Students' Week       | NARAJOLE RAJ COLLEGE | Payel Das          |
|                             | Essay                | NARAJOLE RAJ COLLEGE | Oisi Chattopadhyay |
|                             | Competition          | NARAJOLE RAJ COLLEGE | Alpona Maity       |
|                             |                      | NARAJOLE RAJ COLLEGE | Epsita Maity       |
|                             |                      | NARAJOLE RAJ COLLEGE | Supriti Samanta    |
|                             |                      | NARAJOLE RAJ COLLEGE | Shrabani Samanta   |
|                             |                      | NARAJOLE RAJ COLLEGE | Pradip Nandi       |
|                             |                      | NARAJOLE RAJ COLLEGE | Subhra Chakraborty |
|                             |                      | NARAJOLE RAJ COLLEGE | Mou Adak           |
|                             |                      | NARAJOLE RAJ COLLEGE | Koyel Mandal       |
|                             |                      | NARAJOLE RAJ COLLEGE | Munmun Patra       |
|                             | G4 1 4 1 TT          | NARAJOLE RAJ COLLEGE | Rikta Maity        |
|                             | Students' Week       | NARAJOLE RAJ COLLEGE | Payel Das          |
|                             | — Singing<br>—       | NARAJOLE RAJ COLLEGE | Trishna Samanta    |
|                             |                      | NARAJOLE RAJ COLLEGE | Alpona Maity       |
|                             |                      | NARAJOLE RAJ COLLEGE | Sonali Shasmal     |
|                             |                      | NARAJOLE RAJ COLLEGE | Payel Mondal       |
|                             |                      | NARAJOLE RAJ COLLEGE | Priya Chowdhury    |
|                             | NARAJOLE RAJ COLLEGE | Trishna Samanta      |                    |