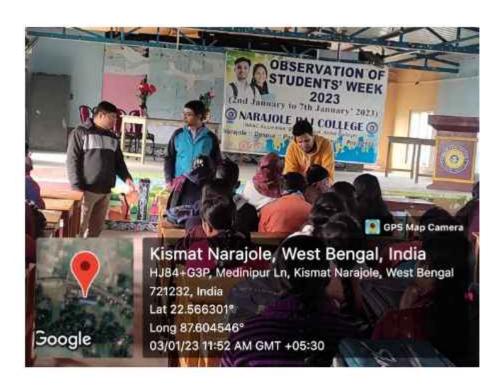

P.O.- NARAJOLE
DIST.- PASCHIM MEDINIPUR
PIN CODE- 721211
WEST BENGAL

| Memo No                     |                      | Date                 |                    |
|-----------------------------|----------------------|----------------------|--------------------|
|                             |                      | NARAJOLE RAJ COLLEGE | Pradip Nandi       |
|                             |                      | NARAJOLE RAJ COLLEGE | Piyali Maity       |
| 12.12.2023                  |                      | NARAJOLE RAJ COLLEGE | Oisi Chattopadhyay |
|                             |                      | NARAJOLE RAJ COLLEGE | Alpona Maity       |
|                             |                      | NARAJOLE RAJ COLLEGE | Sonali Shasmal     |
|                             |                      | NARAJOLE RAJ COLLEGE | Payel Mondal       |
|                             |                      | NARAJOLE RAJ COLLEGE | Pinki Dolai        |
|                             |                      | NARAJOLE RAJ COLLEGE | Payel Das          |
|                             | Poster               | NARAJOLE RAJ COLLEGE | Amrita pramanik    |
|                             | Competetion          | NARAJOLE RAJ COLLEGE | Mou Adak           |
|                             |                      | NARAJOLE RAJ COLLEGE | Koyel Mandal       |
|                             |                      | NARAJOLE RAJ COLLEGE | Munmun Patra       |
|                             |                      | NARAJOLE RAJ COLLEGE | Rikta Maity        |
|                             |                      | NARAJOLE RAJ COLLEGE | Sujit Kundu        |
|                             |                      | NARAJOLE RAJ COLLEGE | Supriti Samanta    |
|                             |                      | NARAJOLE RAJ COLLEGE | Shrabani Samanta   |
| 01.01.2024 to<br>07.01.2024 |                      | NARAJOLE RAJ COLLEGE | Sayan Samanta      |
|                             |                      | NARAJOLE RAJ COLLEGE | Munmun Patra       |
|                             |                      | NARAJOLE RAJ COLLEGE | Rikta Maity        |
|                             | Students' Week       | NARAJOLE RAJ COLLEGE | Payel Das          |
|                             | Essay                | NARAJOLE RAJ COLLEGE | Oisi Chattopadhyay |
|                             | Competition          | NARAJOLE RAJ COLLEGE | Alpona Maity       |
|                             |                      | NARAJOLE RAJ COLLEGE | Epsita Maity       |
|                             |                      | NARAJOLE RAJ COLLEGE | Supriti Samanta    |
|                             |                      | NARAJOLE RAJ COLLEGE | Shrabani Samanta   |
|                             |                      | NARAJOLE RAJ COLLEGE | Pradip Nandi       |
|                             |                      | NARAJOLE RAJ COLLEGE | Subhra Chakraborty |
|                             |                      | NARAJOLE RAJ COLLEGE | Mou Adak           |
|                             |                      | NARAJOLE RAJ COLLEGE | Koyel Mandal       |
|                             |                      | NARAJOLE RAJ COLLEGE | Munmun Patra       |
|                             | G4 1 4 1 TT          | NARAJOLE RAJ COLLEGE | Rikta Maity        |
|                             | Students' Week       | NARAJOLE RAJ COLLEGE | Payel Das          |
|                             | — Singing<br>—       | NARAJOLE RAJ COLLEGE | Trishna Samanta    |
|                             |                      | NARAJOLE RAJ COLLEGE | Alpona Maity       |
|                             |                      | NARAJOLE RAJ COLLEGE | Sonali Shasmal     |
|                             |                      | NARAJOLE RAJ COLLEGE | Payel Mondal       |
|                             |                      | NARAJOLE RAJ COLLEGE | Priya Chowdhury    |
|                             | NARAJOLE RAJ COLLEGE | Trishna Samanta      |                    |