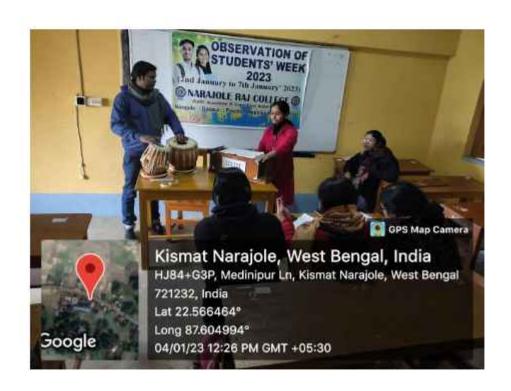

P.O.- NARAJOLE
DIST.- PASCHIM MEDINIPUR
PIN CODE- 721211
WEST BENGAL

| Memo No                     |                      | Date                 |                    |
|-----------------------------|----------------------|----------------------|--------------------|
|                             |                      | NARAJOLE RAJ COLLEGE | Pradip Nandi       |
|                             |                      | NARAJOLE RAJ COLLEGE | Piyali Maity       |
| 12.12.2023                  |                      | NARAJOLE RAJ COLLEGE | Oisi Chattopadhyay |
|                             |                      | NARAJOLE RAJ COLLEGE | Alpona Maity       |
|                             |                      | NARAJOLE RAJ COLLEGE | Sonali Shasmal     |
|                             |                      | NARAJOLE RAJ COLLEGE | Payel Mondal       |
|                             |                      | NARAJOLE RAJ COLLEGE | Pinki Dolai        |
|                             |                      | NARAJOLE RAJ COLLEGE | Payel Das          |
|                             | Poster               | NARAJOLE RAJ COLLEGE | Amrita pramanik    |
|                             | Competetion          | NARAJOLE RAJ COLLEGE | Mou Adak           |
|                             |                      | NARAJOLE RAJ COLLEGE | Koyel Mandal       |
|                             |                      | NARAJOLE RAJ COLLEGE | Munmun Patra       |
|                             |                      | NARAJOLE RAJ COLLEGE | Rikta Maity        |
|                             |                      | NARAJOLE RAJ COLLEGE | Sujit Kundu        |
|                             |                      | NARAJOLE RAJ COLLEGE | Supriti Samanta    |
|                             |                      | NARAJOLE RAJ COLLEGE | Shrabani Samanta   |
| 01.01.2024 to<br>07.01.2024 |                      | NARAJOLE RAJ COLLEGE | Sayan Samanta      |
|                             |                      | NARAJOLE RAJ COLLEGE | Munmun Patra       |
|                             |                      | NARAJOLE RAJ COLLEGE | Rikta Maity        |
|                             | Students' Week       | NARAJOLE RAJ COLLEGE | Payel Das          |
|                             | Essay                | NARAJOLE RAJ COLLEGE | Oisi Chattopadhyay |
|                             | Competition          | NARAJOLE RAJ COLLEGE | Alpona Maity       |
|                             |                      | NARAJOLE RAJ COLLEGE | Epsita Maity       |
|                             |                      | NARAJOLE RAJ COLLEGE | Supriti Samanta    |
|                             |                      | NARAJOLE RAJ COLLEGE | Shrabani Samanta   |
|                             |                      | NARAJOLE RAJ COLLEGE | Pradip Nandi       |
|                             |                      | NARAJOLE RAJ COLLEGE | Subhra Chakraborty |
|                             |                      | NARAJOLE RAJ COLLEGE | Mou Adak           |
|                             |                      | NARAJOLE RAJ COLLEGE | Koyel Mandal       |
|                             |                      | NARAJOLE RAJ COLLEGE | Munmun Patra       |
|                             | G4 1 4 1 TT          | NARAJOLE RAJ COLLEGE | Rikta Maity        |
|                             | Students' Week       | NARAJOLE RAJ COLLEGE | Payel Das          |
|                             | — Singing<br>—       | NARAJOLE RAJ COLLEGE | Trishna Samanta    |
|                             |                      | NARAJOLE RAJ COLLEGE | Alpona Maity       |
|                             |                      | NARAJOLE RAJ COLLEGE | Sonali Shasmal     |
|                             |                      | NARAJOLE RAJ COLLEGE | Payel Mondal       |
|                             |                      | NARAJOLE RAJ COLLEGE | Priya Chowdhury    |
|                             | NARAJOLE RAJ COLLEGE | Trishna Samanta      |                    |