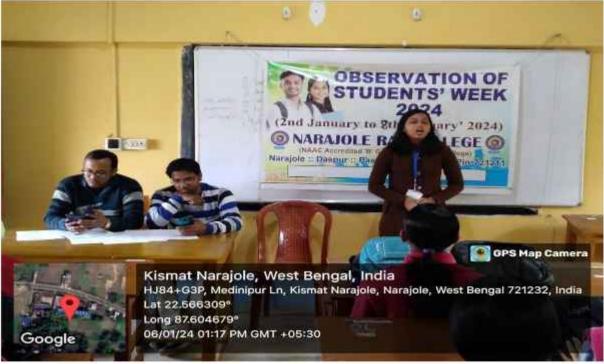

P.O.- NARAJOLE
DIST.- PASCHIM MEDINIPUR
PIN CODE- 721211
WEST BENGAL

| Memo No                     |                      | Date                 |                    |
|-----------------------------|----------------------|----------------------|--------------------|
|                             |                      | NARAJOLE RAJ COLLEGE | Pradip Nandi       |
|                             |                      | NARAJOLE RAJ COLLEGE | Piyali Maity       |
| 12.12.2023                  |                      | NARAJOLE RAJ COLLEGE | Oisi Chattopadhyay |
|                             |                      | NARAJOLE RAJ COLLEGE | Alpona Maity       |
|                             |                      | NARAJOLE RAJ COLLEGE | Sonali Shasmal     |
|                             |                      | NARAJOLE RAJ COLLEGE | Payel Mondal       |
|                             |                      | NARAJOLE RAJ COLLEGE | Pinki Dolai        |
|                             |                      | NARAJOLE RAJ COLLEGE | Payel Das          |
|                             | Poster               | NARAJOLE RAJ COLLEGE | Amrita pramanik    |
|                             | Competetion          | NARAJOLE RAJ COLLEGE | Mou Adak           |
|                             |                      | NARAJOLE RAJ COLLEGE | Koyel Mandal       |
|                             |                      | NARAJOLE RAJ COLLEGE | Munmun Patra       |
|                             |                      | NARAJOLE RAJ COLLEGE | Rikta Maity        |
|                             |                      | NARAJOLE RAJ COLLEGE | Sujit Kundu        |
|                             |                      | NARAJOLE RAJ COLLEGE | Supriti Samanta    |
|                             |                      | NARAJOLE RAJ COLLEGE | Shrabani Samanta   |
| 01.01.2024 to<br>07.01.2024 |                      | NARAJOLE RAJ COLLEGE | Sayan Samanta      |
|                             |                      | NARAJOLE RAJ COLLEGE | Munmun Patra       |
|                             |                      | NARAJOLE RAJ COLLEGE | Rikta Maity        |
|                             | Students' Week       | NARAJOLE RAJ COLLEGE | Payel Das          |
|                             | Essay                | NARAJOLE RAJ COLLEGE | Oisi Chattopadhyay |
|                             | Competition          | NARAJOLE RAJ COLLEGE | Alpona Maity       |
|                             |                      | NARAJOLE RAJ COLLEGE | Epsita Maity       |
|                             |                      | NARAJOLE RAJ COLLEGE | Supriti Samanta    |
|                             |                      | NARAJOLE RAJ COLLEGE | Shrabani Samanta   |
|                             |                      | NARAJOLE RAJ COLLEGE | Pradip Nandi       |
|                             |                      | NARAJOLE RAJ COLLEGE | Subhra Chakraborty |
|                             |                      | NARAJOLE RAJ COLLEGE | Mou Adak           |
|                             |                      | NARAJOLE RAJ COLLEGE | Koyel Mandal       |
|                             |                      | NARAJOLE RAJ COLLEGE | Munmun Patra       |
|                             | G4 1 4 1 TT          | NARAJOLE RAJ COLLEGE | Rikta Maity        |
|                             | Students' Week       | NARAJOLE RAJ COLLEGE | Payel Das          |
|                             | — Singing<br>—       | NARAJOLE RAJ COLLEGE | Trishna Samanta    |
|                             |                      | NARAJOLE RAJ COLLEGE | Alpona Maity       |
|                             |                      | NARAJOLE RAJ COLLEGE | Sonali Shasmal     |
|                             |                      | NARAJOLE RAJ COLLEGE | Payel Mondal       |
|                             |                      | NARAJOLE RAJ COLLEGE | Priya Chowdhury    |
|                             | NARAJOLE RAJ COLLEGE | Trishna Samanta      |                    |