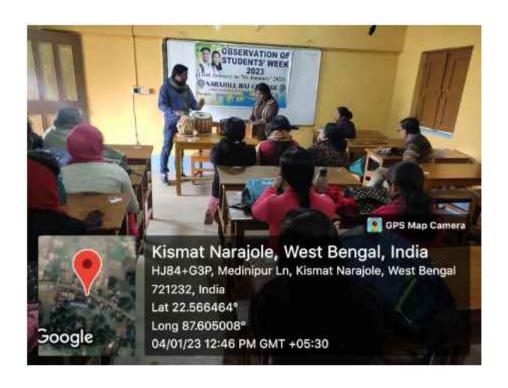

P.O.- NARAJOLE
DIST.- PASCHIM MEDINIPUR
PIN CODE- 721211
WEST BENGAL

| Memo No                     |                      | Date                 |                    |
|-----------------------------|----------------------|----------------------|--------------------|
|                             |                      | NARAJOLE RAJ COLLEGE | Pradip Nandi       |
|                             |                      | NARAJOLE RAJ COLLEGE | Piyali Maity       |
| 12.12.2023                  |                      | NARAJOLE RAJ COLLEGE | Oisi Chattopadhyay |
|                             |                      | NARAJOLE RAJ COLLEGE | Alpona Maity       |
|                             |                      | NARAJOLE RAJ COLLEGE | Sonali Shasmal     |
|                             |                      | NARAJOLE RAJ COLLEGE | Payel Mondal       |
|                             |                      | NARAJOLE RAJ COLLEGE | Pinki Dolai        |
|                             |                      | NARAJOLE RAJ COLLEGE | Payel Das          |
|                             | Poster               | NARAJOLE RAJ COLLEGE | Amrita pramanik    |
|                             | Competetion          | NARAJOLE RAJ COLLEGE | Mou Adak           |
|                             |                      | NARAJOLE RAJ COLLEGE | Koyel Mandal       |
|                             |                      | NARAJOLE RAJ COLLEGE | Munmun Patra       |
|                             |                      | NARAJOLE RAJ COLLEGE | Rikta Maity        |
|                             |                      | NARAJOLE RAJ COLLEGE | Sujit Kundu        |
|                             |                      | NARAJOLE RAJ COLLEGE | Supriti Samanta    |
|                             |                      | NARAJOLE RAJ COLLEGE | Shrabani Samanta   |
| 01.01.2024 to<br>07.01.2024 |                      | NARAJOLE RAJ COLLEGE | Sayan Samanta      |
|                             |                      | NARAJOLE RAJ COLLEGE | Munmun Patra       |
|                             |                      | NARAJOLE RAJ COLLEGE | Rikta Maity        |
|                             | Students' Week       | NARAJOLE RAJ COLLEGE | Payel Das          |
|                             | Essay                | NARAJOLE RAJ COLLEGE | Oisi Chattopadhyay |
|                             | Competition          | NARAJOLE RAJ COLLEGE | Alpona Maity       |
|                             |                      | NARAJOLE RAJ COLLEGE | Epsita Maity       |
|                             |                      | NARAJOLE RAJ COLLEGE | Supriti Samanta    |
|                             |                      | NARAJOLE RAJ COLLEGE | Shrabani Samanta   |
|                             |                      | NARAJOLE RAJ COLLEGE | Pradip Nandi       |
|                             |                      | NARAJOLE RAJ COLLEGE | Subhra Chakraborty |
|                             |                      | NARAJOLE RAJ COLLEGE | Mou Adak           |
|                             |                      | NARAJOLE RAJ COLLEGE | Koyel Mandal       |
|                             |                      | NARAJOLE RAJ COLLEGE | Munmun Patra       |
|                             | G4 1 4 1 TT          | NARAJOLE RAJ COLLEGE | Rikta Maity        |
|                             | Students' Week       | NARAJOLE RAJ COLLEGE | Payel Das          |
|                             | — Singing<br>—       | NARAJOLE RAJ COLLEGE | Trishna Samanta    |
|                             |                      | NARAJOLE RAJ COLLEGE | Alpona Maity       |
|                             |                      | NARAJOLE RAJ COLLEGE | Sonali Shasmal     |
|                             |                      | NARAJOLE RAJ COLLEGE | Payel Mondal       |
|                             |                      | NARAJOLE RAJ COLLEGE | Priya Chowdhury    |
|                             | NARAJOLE RAJ COLLEGE | Trishna Samanta      |                    |