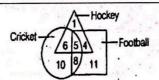

ধান্তগুলির মধ্যে কোনটিতে/গুলিকে প্রদন্ত বিবৃতিগুলি থেকে যুক্তিযুক্তভাবে উপনীত হওয়া যায় তা

বিবৃতি I: সব ব্যাট হয় বল। বিবৃতি II: সব বল হয় ব্যাডমিন্টন। বিবৃতি III: সব ব্যাডমিন্টন হয় উইকেট। সিদ্ধান্ত: সব ব্যাট হয় উইকেট। সিদ্ধান্ত II: কিছু ব্যাডমিন্টন হয় ব্যাট। (A) I বা II কোনো সিদ্ধান্তই অনুসরণ করে না

(B) শুধুমাত্র I নং সিদ্ধান্ত অনুসরণ করে (C) I এবং II উভয় সিদ্ধান্তই অনুসরণ করে

(D) শুধুমাত্র II নং সিদ্ধান্ত অনুসরণ করে 12. QUESTION FIGURE এর চিত্রটি AN-SWER FIGURE এর কোন চিত্রটির মধ্যে লুকিয়ে



 নিম্নলিখিত প্রশ্নতে একটি সংখ্যা লুপ্ত আছে। লুপ্ত সংখ্যাটি নির্ণয় কর:

| 4 | 3  | 2 - |
|---|----|-----|
| 6 | 9  | 10  |
| 9 | 27 | 7   |

A 54 B) 30 © 20 14. নিচের চিত্রে বৃত্ত ক্রিকেট খেলোয়াড় নির্দেশ করে, ত্রিভুজ হকি খেলোয়াড় নির্দেশ করে এবং বর্গক্ষেত্র ফুটবল খেলোয়াড় নির্দেশ করে।



কতজন খেলোয়াড় ফুটবল ও হকি দুটোই খেলে??

(B)9 (C)8 (A) 5 উপযুক্ত বর্ণ বসিয়ে শুন্যস্থান পূর্ণ কর?

LU\_TUPLUBTU\_LUBT\_P\_UBTUP. (A) BPUL (B) BUPL (C) LBPU

16. একটি নির্দিষ্ট সাংকেতিক ভাষায় SCIENTIST কে TSITNEISC লেখা হয়। সেই সাংকেতিক ভাষায় GOLDSMITH কে কিভাবে লেখা হবে? (A) HTIMSDLOG (B) HTISMDLGO (C) HTIMSDLGO (D) HITMSDLOG

17. বিবৃতি: সমস্ত ফল হল পাতা সমস্ত পাতা হলো বীজ

সিদ্ধান্ত I) কিছু বীজ হলো ফল . II) কিছু পাতা হলো ফল

(A) I ও II উভয়ই সত্য (B) শুধুমাত্র I সত্য (C) শুধুমাত্র II সত্য (D) কোনোটিই নয়

18. নীচে একটি সাইকেল রেসের জন্য একটি রুট দেখানো একটি মানচিত্র। রুটটি শুরু হয় এবং 12 কিমি পূর্বে যায়, তারপরে উত্তর দিকে একটি বাঁক থাকে যেখা কিট্টি কিমি বি বায়, তারপরে পূর্ব দিকে একটি বাঁক থাকে যেখানে রুটটি 11

কিমি চলে যায়, তারপরে একটি ডান দিকে বাঁক থাকে যেখান থেকে রুট শেষ পর্যন