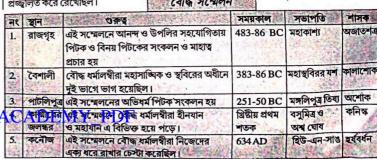

## ডিং লিরেনকে হারিয়ে সর্বকনিষ্ঠ বিশ্ব দাবা চ্যাম্পিয়ন ডি গুকেশ

বিশ্বের সর্বকনিষ্ঠ দাবাড়ু চ্যাম্পিয়ন হওয়ার কৃতিত্ব অর্জন করলেন ভারতীয় গ্র্যান্ডমাস্টার ডোম্মারাজু ওকেশ । বিশ্ব দাবাড়ু চ্যাম্পিয়নশিপের 14 নম্বর খেলায় চিনের ডিং লিরেনকে পরাজিত করেছেন ওকেশ।

এর আগে রাশিয়ার গ্যারি কাসপারভের এই কৃতিত্ব ছিল । 1985 সালে তিনি আনাতোলি কারপ<mark>ভকে হারিয়ে</mark> বিশ্বের সর্বকনিষ্ঠ দাবাড়ু চ্যাম্পিয়ন হয়েছিলেন । তখন কাসপারভের বয়স ছিল মাত্র 22 বছর । ভারতের গুকেশের বয়স কাসপারভের থেকেও কম মাত্র 18 বছর। ভারতীয় হিসাবে দ্বিতীয় । তাঁর <mark>আগে ভারতের</mark> কিংবদস্তি দাবাডু জিএম বিশ্বনাথন বিশ্বের সর্বকনিষ্ঠ দাবাডু চ্যাম্পিয়নের শিরোপা অর্জন করেছিলেন।